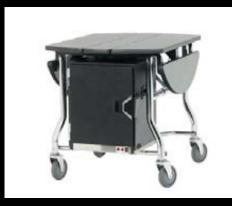

In room dining

food delivery, heating & storage systems

In room dining should not be a compromise...it should be a memorable dining experience

Trolley service

The leading hoteliers of the world can't be wrong...

Resort service

Butler service

The complete room service system

Freefold

Excel and excite your department through the award-winning Freefold Series

- A 4-post leg design eliminates all table top rocking.
- The A-frame folding style will individually or collectively beat the storage efficiency of any other system.
- Automatic locking wings eliminate the need for un-hygienic and time consuming pull out rods.
- Precision casters effortlessly glide to reduce pull-push forces.

T-fold in-room dining trolley

We've rejuvenated your expectations of this standard t-frame model trolley.

- Gone is the unacceptable table top rocking evident in all other brands.
- We've dealt with your awkward pull-out rods on the wings, through an automatic locking mechanism.
- We've eradicated your steering problems through the gliding motion of 5" precision casters.