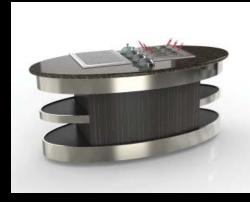

Experience our elegant design subtleties that make your life easier

Cool Cube
universal tables

The roll-in table has never looked so crazy cool. It's now its own wow factor.

- It has style and architectural brilliance.
- Its applications are endless.
- Pre-prepare your service and discreetly glide your presentation into any event.
- And then enthral your guests with this showpiece.
- Available in a whole range of art glass, veneers, onyx or laminate tabletops.

A decorative inspiration

Convert from table, to kitchen

No assembly needed; roll in and show off.

There's no cuisine the Cool Cube can't cater to.

- An array of accessories deliver great transformation.
- Whilst the assortment of appliances deliver unlimited conversion.
- Your mobile kitchen is fully equipped, including a smart mobile downdraft that is designed for a perfect overhead capture of odor and smoke.