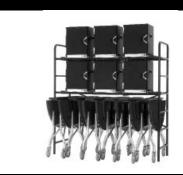

#### Caddy

food warmer storage system

- Choose from 3 standard models or customize your own.
- Enjoy the safe clipping and channeling of all electric cords.
- Connect and expand your caddy's as you need.

A well organized, tidy and safe housing of your entire room service system

Gravity feed

imposing and impressive...

Food warmer storage with the capacity to house mass volumes of warmers

Enjoy a 66% reduction in the energy running costs of your warmers

- An optional automatic timer that connects to the Caddy shelving.
- Can be programmed to turn on and off through your shifts.
- Saves an average 200 room hotel, over 10K per year.

Why not offer a royal dining experience to all of your guests?

### Caddy

food warmer storage system

Built to suit any storage space and service need.

The Butler
VIP serving module

An up-market modular suite to personalize your VIP service.

Z-rack tray delivery system

This is an in-room dining musthave. It heats, it delivers, it stores; the humble tray rack is finally holding its own.