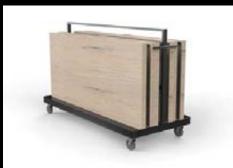

# Speed

Set up a buffet for 350 people in less than 10 mins

- This is a knock-down table system.
- Tops are quickly removed from legs, which then fold flat.
- Tops and legs are easily stored on custom-built trucks.

#### Storage efficiency

There is not an inch of wasted space in the design of the Cross Cube trucks

Whichever Cross Cube you buy, it has its own purpose-built truck.

- Each truck holds complete sets of tables.
- Every truck has been slimmed right down to accommodate even the tightest of thoroughfares and storage areas.