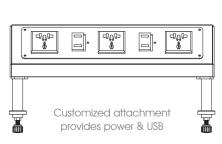

# Tech box power & data

- An accessory that clips to the table when required.
- Channel electricity and / or multimedia to the tables.
- Link the connectivity to multiple tables through the one powered table.

### Tech box

power & data

Impress your modern conference clients and deliver power & data to your table. This accessory clips to the table when required.

# Executive box power & data

Catapult your meeting space to memorable levels with this optional built-in executive box.