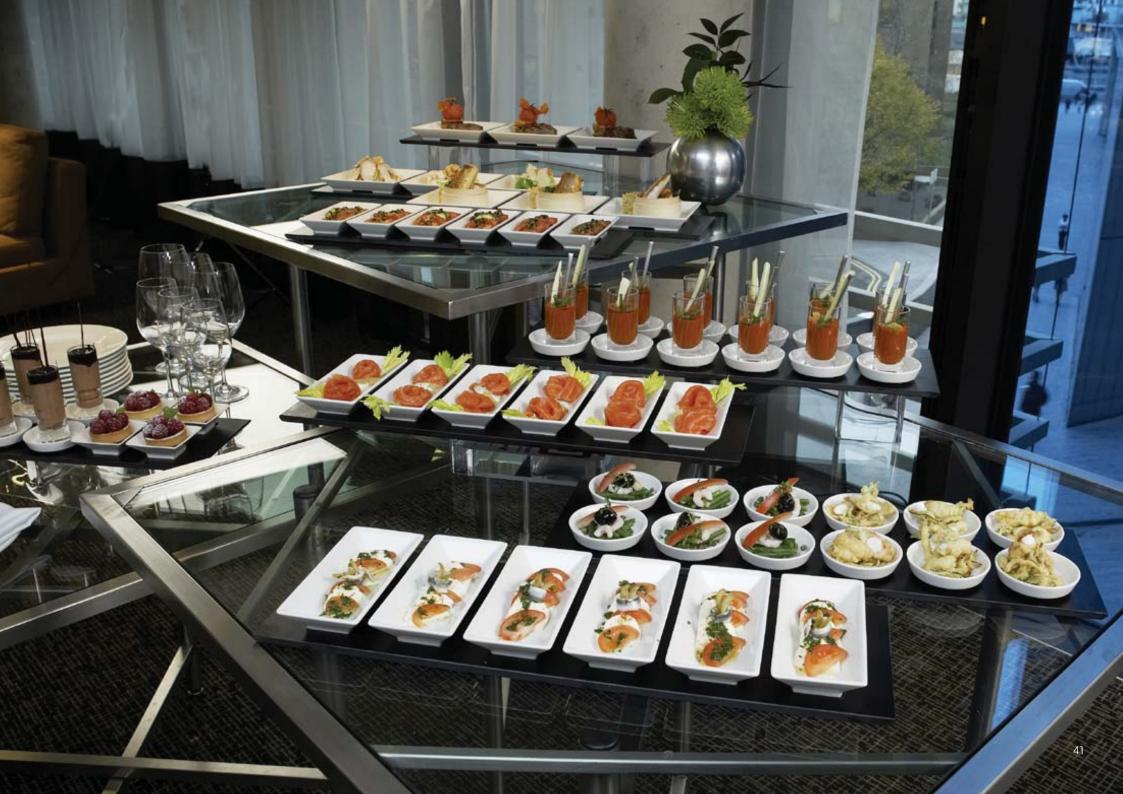

## Cross Cube buffet tables

This globally admired table system has been reinvented in amazing ways, to keep your presentations inspiring, your guests marveling, and your operation profiting.

## Cross Cube round tables

Nothing but the shape changes.
These stainless framed round Cross
Cubes add just another dimension to
presentations.

### Cross Rise

plate stands

Elevate and excite your table tops with these simple and elegant accessories.