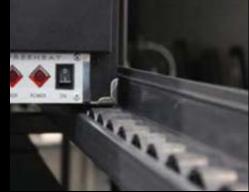

## Freeheat electric food warmer

- Electrically certified for electric and general public safety.
- Weighing an unbeatable 27.6 lb / 12.5 kg.
- Guaranteed safe-serving temperature zones for ultimate hygiene control.
- A 10 minute heat up time to reach 208°F / 98°C.
- Impressive bacteria control through wire shelves and supports.

The benchmark in heating systems.

Electrically certified, vigorously tested, and visually impressive