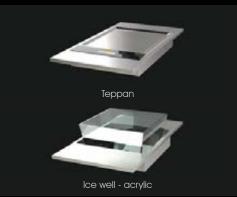

## Modular side stations Extend and excite

- These side stations are the perfect accessories.
- Design them to cook, hold, chill or store
- Extend your displays with our ice wells and work counters.
- Link your buffet with our induction models or refrigerated counters.

Mix it up, liven it up...it's endless what you can create.