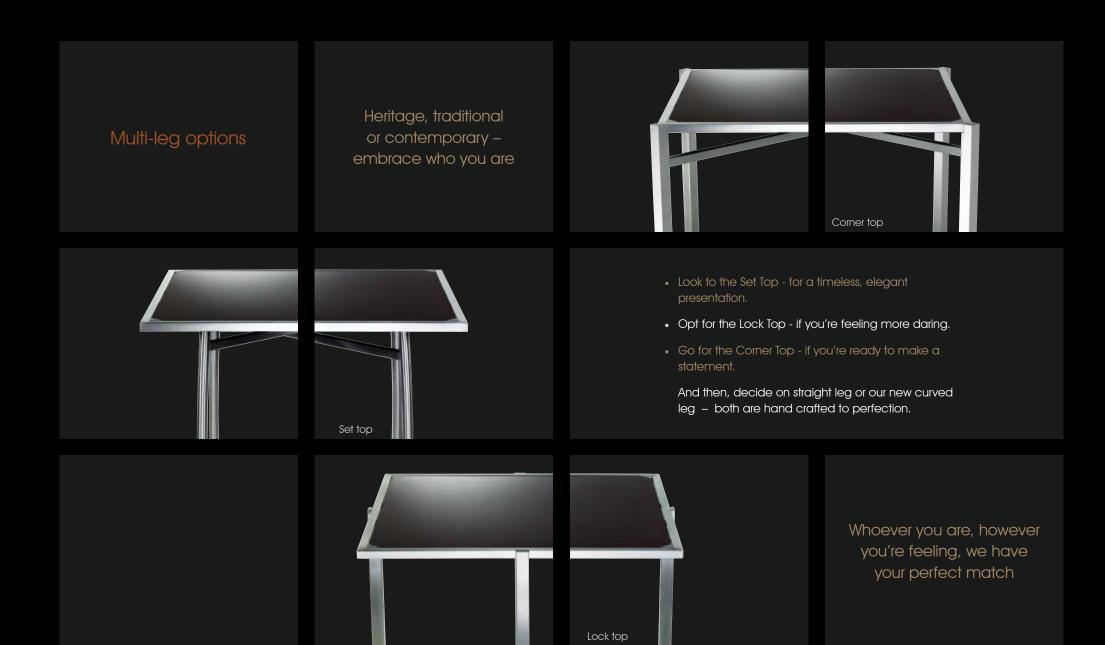

## Table top reversibility

A new look for lunch, a new look for dinner

Table top reversibility is a standard offering on the Lock and Corner Top models.

- Put a light grain on one side and a dark grain on the other; or try a glass and laminate combination.
- Even if you don't choose different colors or finishes you still have the luxury of reversing your top.

Can this table get any smarter?