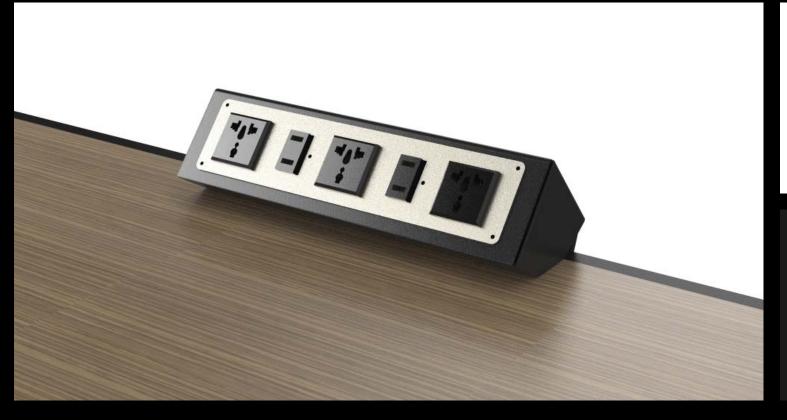

# Tech box power & data

- An accessory that clips to the table when required.
- Channel electricity and / or multimedia to the tables.
- Link the connectivity to multiple tables through the one powered table.

### Tech box

power & data

Impress your modern conference clients and deliver power & data to your table. This accessory clips to the table when required.

# Executive box power & data

Catapult your meeting space to memorable levels with this optional built-in executive box.