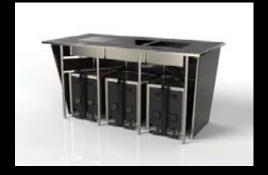

# Speed

Set up a buffet for 350 people in less than 10 mins

- This is a knock-down table system.
- Tops are quickly removed from legs, which then fold flat.
- Tops and legs are easily stored on custom-built trucks.

#### Storage efficiency

There is not an inch of wasted space in the design of the Cross Cube trucks

Whichever Cross Cube you buy, it has its own purpose-built truck.

- Each truck holds complete sets of tables.
- Every truck has been slimmed right down to accommodate even the tightest of thoroughfares and storage areas.