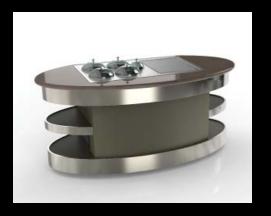

Experience our elegant design subtleties that make your life easier

Cool Cube
universal tables

The roll-in table has never looked so crazy cool. It's now its own wow factor.

- It has style and architectural brilliance.
- Its applications are endless.
- Pre-prepare your service and discreetly glide your presentation into any event.
- And then enthral your guests with this showpiece.
- Available in a whole range of art glass, veneers, onyx or laminate tabletops.

An interior designer's dream, where fine furniture meets operating equipment

Insertable

Reversible

An ingenious table top design which allows complete creativity in regards to ambience and catering set ups.

A decorative inspiration

Convert from table, to kitchen

No assembly needed; roll in and show off.

There's no cuisine the Cool Cube can't cater to.

- An array of accessories deliver great transformation.
- Whilst the assortment of appliances deliver unlimited conversion.
- Your mobile kitchen is fully equipped, including a smart mobile downdraft that is designed for a perfect overhead capture of odor and smoke.