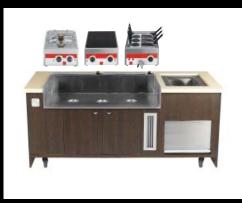

Experience our elegant design subtleties that make your life easier

Cool Cube
universal tables

The roll-in table has never looked so crazy cool. It's now its own wow factor.

- It has style and architectural brilliance.
- Its applications are endless.
- Pre-prepare your service and discreetly glide your presentation into any event.
- And then enthral your guests with this showpiece.
- Available in a whole range of art glass, veneers, onyx or laminate tabletops.

A decorative inspiration

Convert from table, to kitchen

No assembly needed; roll in and show off.

There's no cuisine the Cool Cube can't cater to.

- An array of accessories deliver great transformation.
- Whilst the assortment of appliances deliver unlimited conversion.
- Your mobile kitchen is fully equipped, including a smart mobile downdraft that is designed for a perfect overhead capture of odor and smoke.

## Modular side stations Extend and excite

- These side stations are the perfect accessories.
- Design them to cook, hold, chill or store
- Extend your displays with our ice wells and work counters.
- Link your buffet with our induction models or refrigerated counters.