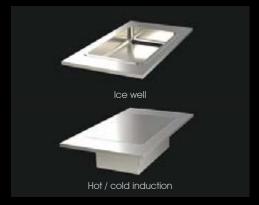

## Modular side stations Extend and excite

- These side stations are the perfect accessories.
- Design them to cook, hold, chill or store
- Extend your displays with our ice wells and work counters.
- Link your buffet with our induction models or refrigerated counters.

Mix it up, liven it up...it's endless what you can create.

Odorless, smoke free, safe, high performing gorgeous mini kitchens on wheels Thanks to you Gerd.. Ice well