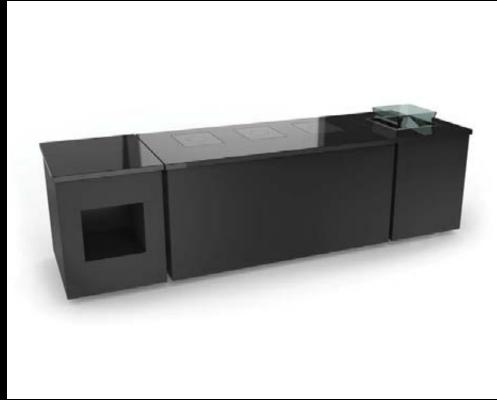

#### Showcase

knock-down catering stations

Low cost, fast-moving and space-saving...
Showcase is a show off!

- Furthering on the capabilities of the Set Top Cross Cubes, a skirting panel converts the tables into counters of any type.
- Interchangeable tops and table top accessories means you can even cook, hold, chill, grill, carve and fry.
- Finished catering? Disassemble and transport your modules in their roadcase to your next function.
- Take it from pool-side to ballroom to your lobby in record speed. Perfect for off-site catering.

#### Showcase

knock-down beverage stations

- This module features a taller skirting panel and accompanying ledge.
- Use it diversely as a cocktail, barista or welcome counter.
- Assemble it quickly, with minimal fuss
- Store it effectively, well preserved and protected in its road case.

Your very own pop-up bar