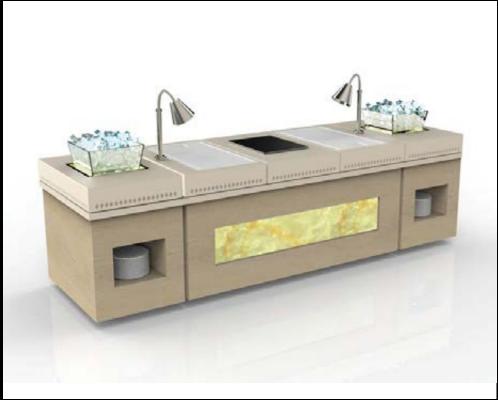

#### Showcase

knock-down catering stations

Low cost, fast-moving and space-saving...
Showcase is a show off!

- Furthering on the capabilities of the Set Top Cross Cubes, a skirting panel converts the tables into counters of any type.
- Interchangeable tops and table top accessories means you can even cook, hold, chill, grill, carve and fry.
- Finished catering? Disassemble and transport your modules in their roadcase to your next function.
- Take it from pool-side to ballroom to your lobby in record speed. Perfect for off-site catering.

#### Showcase

knock-down catering modules

A knock-down interchangeable station that can be used dynamically throughout your event spaces – holding, cooking, chilling, serving.