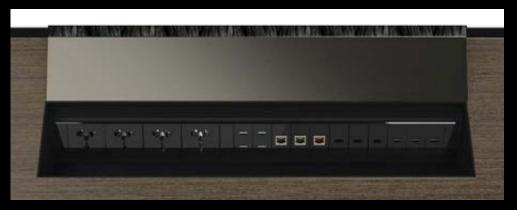

# Tech box power & data

- An accessory that clips to the table when required.
- Channel electricity and / or multimedia to the tables.
- Link the connectivity to multiple tables through the one powered table.

### Tech box

power & data

Impress your modern conference clients and deliver power & data to your table. This accessory clips to the table when required.

# Executive box power & data

Catapult your meeting space to memorable levels with this optional built-in executive box.