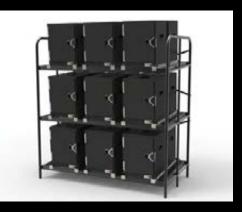

#### Caddy

food warmer storage system

- Choose from 3 standard models or customize your own.
- Enjoy the safe clipping and channeling of all electric cords.
- Connect and expand your caddy's as you need.

A well organized, tidy and safe housing of your entire room service system

Gravity feed

imposing and impressive...

Food warmer storage with the capacity to house mass volumes of warmers

Enjoy a 66% reduction in the energy running costs of your warmers