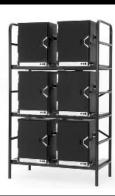

#### Caddy

food warmer storage system

- Choose from 3 standard models or customize your own.
- Enjoy the safe clipping and channeling of all electric cords.
- Connect and expand your caddy's as you need.

A well organized, tidy and safe housing of your entire room service system

Gravity feed

imposing and impressive...

Food warmer storage with the capacity to house mass volumes of warmers

Enjoy a 66% reduction in the energy running costs of your warmers

- An optional automatic timer that connects to the Caddy shelving.
- Can be programmed to turn on and off through your shifts.
- Saves an average 200 room hotel, over 10K per year.

Why not offer a royal dining experience to all of your guests?