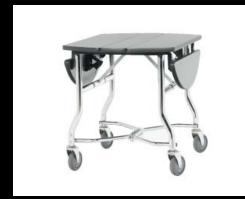

# Rollaway

banquet & cabaret tables

- Features precise engineering that eliminates all sway.
- Its ergonomic design delivers a luxurious dining comfort.
- Its strength guarantees years of high performance.

Treat your guests to a dining pleasure and elegance that instantly conveys a world-class operation

The Rollaway system

The Rollaway tables have given us the look and durability we were looking for.

These tables are extremely well made and look great, this is by far the best table I have ever worked with

The perfect fit of each side is a plus as it allows for flexible configuration and aesthetic.

The tables don't dent so there is no need for linen, even for formal dinner events.

Pierre-Louis Giacotto General Manager Radisson Blu Aqua Hotel Chicago