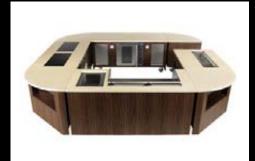

## Cross Cube buffet tables

This globally admired table system has been reinvented in amazing ways, to keep your presentations inspiring, your guests marveling, and your operation profiting.

## Cross Cube round tables

Nothing but the shape changes.
These stainless framed round Cross
Cubes add just another dimension to
presentations.