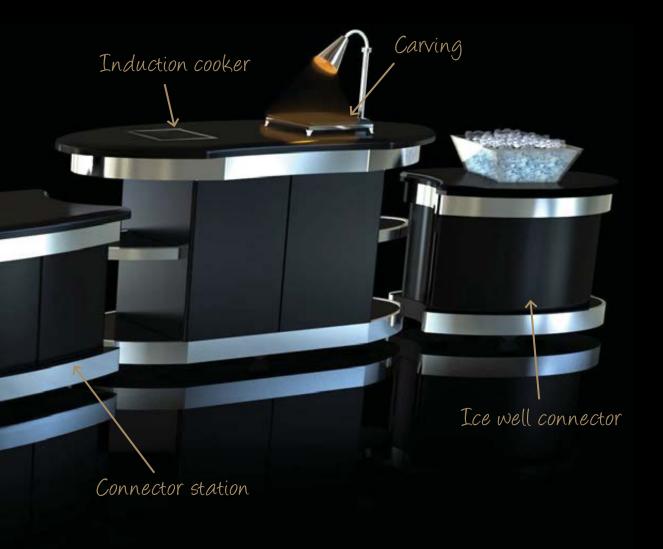

## Interactive commercial kitchens

For those serious about live cooking...

We're bringing the commercial kitchen out to the floor with a front-of-house wow factor.

- Cater to large volumes with ease.
- Decorate your stations to perfectly blend.
- Combine your stations to create a beautiful centerpiece.
- Connect your stations in any combination you desire.
- Merchandize your event space to keep the mystery alive.

## Modular side stations Extend and excite

- These side stations are the perfect accessories.
- Design them to cook, hold, chill or store
- Extend your displays with our ice wells and work counters.
- Link your buffet with our induction models or refrigerated counters.