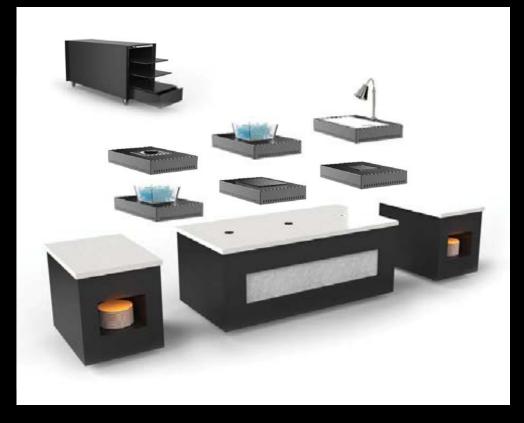

#### Showcase

knock-down catering stations

Low cost, fast-moving and space-saving...
Showcase is a show off!

- Furthering on the capabilities of the Set Top Cross Cubes, a skirting panel converts the tables into counters of any type.
- Interchangeable tops and table top accessories means you can even cook, hold, chill, grill, carve and fry.
- Finished catering? Disassemble and transport your modules in their roadcase to your next function.
- Take it from pool-side to ballroom to your lobby in record speed. Perfect for off-site catering.

#### Showcase

knock-down beverage stations

- This module features a taller skirting panel and accompanying ledge.
- Use it diversely as a cocktail, barista or welcome counter.
- Assemble it quickly, with minimal fuss
- Store it effectively, well preserved and protected in its road case.

#### Showcase

knock-down catering modules

A knock-down interchangeable station that can be used dynamically throughout your event spaces – holding, cooking, chilling, serving.

#### Showcase

knock-down beverage modules

A knock-down station with beautiful style, for all your event needs

– cocktail bar, barista station,

welcome counter.