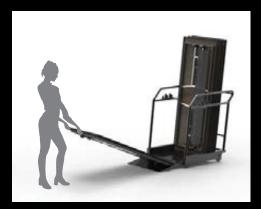

## Formidable logistics

Save 50% of your valuable floor space through our vertical table storage

- Roll your tables into their truck via a patented ramp design, and store your tables upright rather than horizontal.
- This vertical truck heralds a new era in table handling.

Fold, roll, and store.