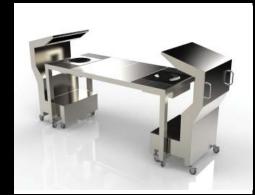

Experience our elegant design subtleties that make your life easier

Cool Cube
universal tables

The roll-in table has never looked so crazy cool. It's now its own wow factor.

- It has style and architectural brilliance.
- Its applications are endless.
- Pre-prepare your service and discreetly glide your presentation into any event.
- And then enthral your guests with this showpiece.
- Available in a whole range of art glass, veneers, onyx or laminate tabletops.

An interior designer's dream, where fine furniture meets operating equipment

Insertable

Reversible

An ingenious table top design which allows complete creativity in regards to ambience and catering set ups.

- Reverse your table tops go for light and dark laminates or opt for glass on one side with veneer on the other.
- Interchange your table tops stick with the full size or play with the alternative sizes and shapes we offer.

A decorative inspiration

Convert from table, to kitchen

No assembly needed; roll in and show off.

There's no cuisine the Cool Cube can't cater to.

- An array of accessories deliver great transformation.
- Whilst the assortment of appliances deliver unlimited conversion.
- Your mobile kitchen is fully equipped, including a smart mobile downdraft that is designed for a perfect overhead capture of odor and smoke.

Cook for a private function of 10, or a gala dinner of 1000.

For the applications that cannot be interchanged, these dedicated stations provide the ultimate complement.

Simply roll them out and interact

- These clever detachable screens allow for even greater usage.
- They securely clip on quickly or store in their own custom truck when not needed.
- The privacy they offer is perfect for registration desk, conference table, or beverage station use.
- Available in full bodied veneers or perforated metal which come in any color or custom pattern – great for logo's or promotions.

The ultimate
Cool Cube conversion

A very chic add-on

Where ultra modern contrasts perfectly with a warm residential style

- Admire the high-tech architectural design of the framework.
- Play with imaginative tabletop combinations mix onyx with wood grains, or glass with laminates.
- Enjoy the wide variety of usage these fine tables offer.
- Explore the options of modesty panels, glass ledges, or pull out drawers to further extend the tables' usage.