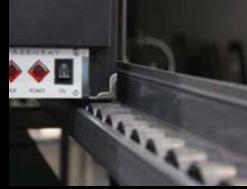

## Freeheat electric food warmer

- Electrically certified for electric and general public safety.
- Weighing an unbeatable 27.6 lb / 12.5 kg.
- Guaranteed safe-serving temperature zones for ultimate hygiene control.
- A 10 minute heat up time to reach 208°F / 98°C.
- Impressive bacteria control through wire shelves and supports.

The benchmark in heating systems.

Electrically certified, vigorously tested, and visually impressive