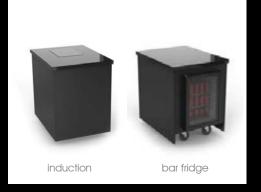

## Modular side stations Extend and excite

- These side stations are the perfect accessories.
- Design them to cook, hold, chill or store
- Extend your displays with our ice wells and work counters.
- Link your buffet with our induction models or refrigerated counters.

#### Electriko

built-in rechargeable battery kits

Battery power Go anywhere anytime

An incredible option for ultimate catering freedom

- These high-powered batteries will perform up to 3 hours of service depending on the appliance.
- Adaptable to induction holding, ice cream, sushi stations, beverage bars and other lower amperage appliances.
- Easy and quick to recharge.