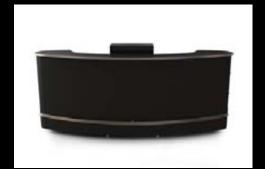

Bar & barista stations

Mix, shake stir or serve your way through any event with our designer collection of beverage stations and barista bars

#### Back bars

Complete your beverage service with these sleek units

- Customize their design to suit your needs and interiors.
- Equip them with power supply for coffee service.
- Light them up with colored halogens to highlight their display.

#### Back bars

complete your beverage service

Equip them with power supply for coffee service, light them up with colored halogens or customize these sleek back bars in any other way you desire.