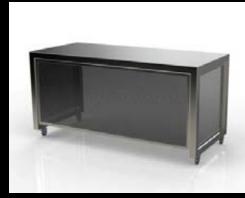

#### Showcase

knock-down catering stations

Low cost, fast-moving and space-saving...
Showcase is a show off!

- Furthering on the capabilities of the Set Top Cross Cubes, a skirting panel converts the tables into counters of any type.
- Interchangeable tops and table top accessories means you can even cook, hold, chill, grill, carve and fry.
- Finished catering? Disassemble and transport your modules in their roadcase to your next function.
- Take it from pool-side to ballroom to your lobby in record speed. Perfect for off-site catering.

#### Showcase

knock-down catering modules

A knock-down interchangeable station that can be used dynamically throughout your event spaces – holding, cooking, chilling, serving.