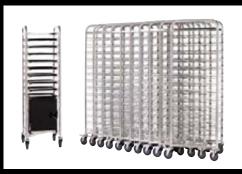

## Formidable logistics

Save 50% of your valuable floor space through our vertical table storage

- Roll your tables into their truck via a patented ramp design, and store your tables upright rather than horizontal.
- This vertical truck heralds a new era in table handling.

#### Storage efficiency

There is not an inch of wasted space in the design of the Cross Cube trucks

Whichever Cross Cube you buy, it has its own purpose-built truck.

- Each truck holds complete sets of tables.
- Every truck has been slimmed right down to accommodate even the tightest of thoroughfares and storage areas.