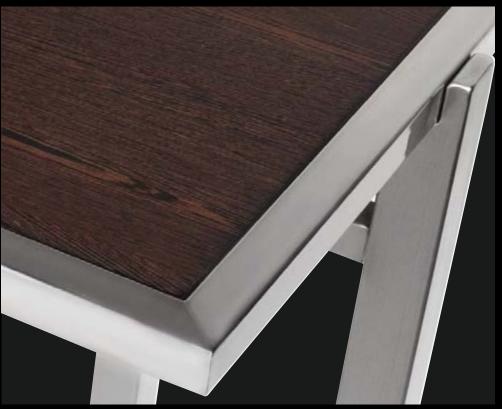

# Rock edge™

Smart top technology

In short this edging is virtually indestructible.

- It's a polyurethane which is injecte into the tabletop.
- It's non-removable as it chemically bonds to the wood core.
- Features 90-degree angled corners which will not break or chip if the tables are dropped.

Strong compound with a sleek contour

# Perfect linear linking

Thanks to Rock edge, you can seamlessly link your tables

- Right angle corners of Rock edge<sup>™</sup> allow a seamless linking of tables.
- No more old-fashioned gaps that rounded corners produce.