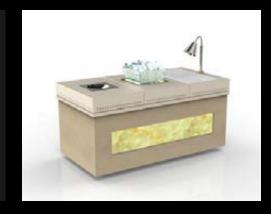

Experience our elegant design subtleties that make your life easier

Cool Cube
universal tables

The roll-in table has never looked so crazy cool. It's now its own wow factor.

- It has style and architectural brilliance.
- Its applications are endless.
- Pre-prepare your service and discreetly glide your presentation into any event.
- And then enthral your guests with this showpiece.
- Available in a whole range of art glass, veneers, onyx or laminate tabletops.

An interior designer's dream, where fine furniture meets operating equipment

Insertable

Reversible

An ingenious table top design which allows complete creativity in regards to ambience and catering set ups.

A decorative inspiration

Convert from table, to kitchen

No assembly needed; roll in and show off.

There's no cuisine the Cool Cube can't cater to.

- An array of accessories deliver great transformation.
- Whilst the assortment of appliances deliver unlimited conversion.
- Your mobile kitchen is fully equipped, including a smart mobile downdraft that is designed for a perfect overhead capture of odor and smoke.