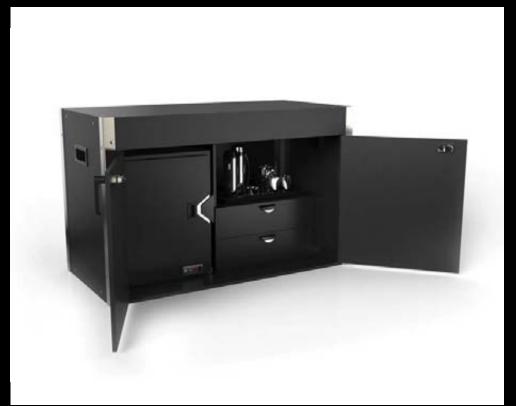

#### Caddy

food warmer storage system

- Choose from 3 standard models or customize your own.
- Enjoy the safe clipping and channeling of all electric cords.
- Connect and expand your caddy's as you need.

A well organized, tidy and safe housing of your entire room service system

Gravity feed

imposing and impressive...

Food warmer storage with the capacity to house mass volumes of warmers

Enjoy a 66% reduction in the energy running costs of your warmers

- An optional automatic timer that connects to the Caddy shelving.
- Can be programmed to turn on and off through your shifts.
- Saves an average 200 room hotel, over 10K per year.

Why not offer a royal dining experience to all of your guests?

### Caddy

food warmer storage system

Built to suit any storage space and service need.

The Butler
VIP serving module

An up-market modular suite to personalize your VIP service.

Z-rack tray delivery system

This is an in-room dining musthave. It heats, it delivers, it stores; the humble tray rack is finally holding its own.