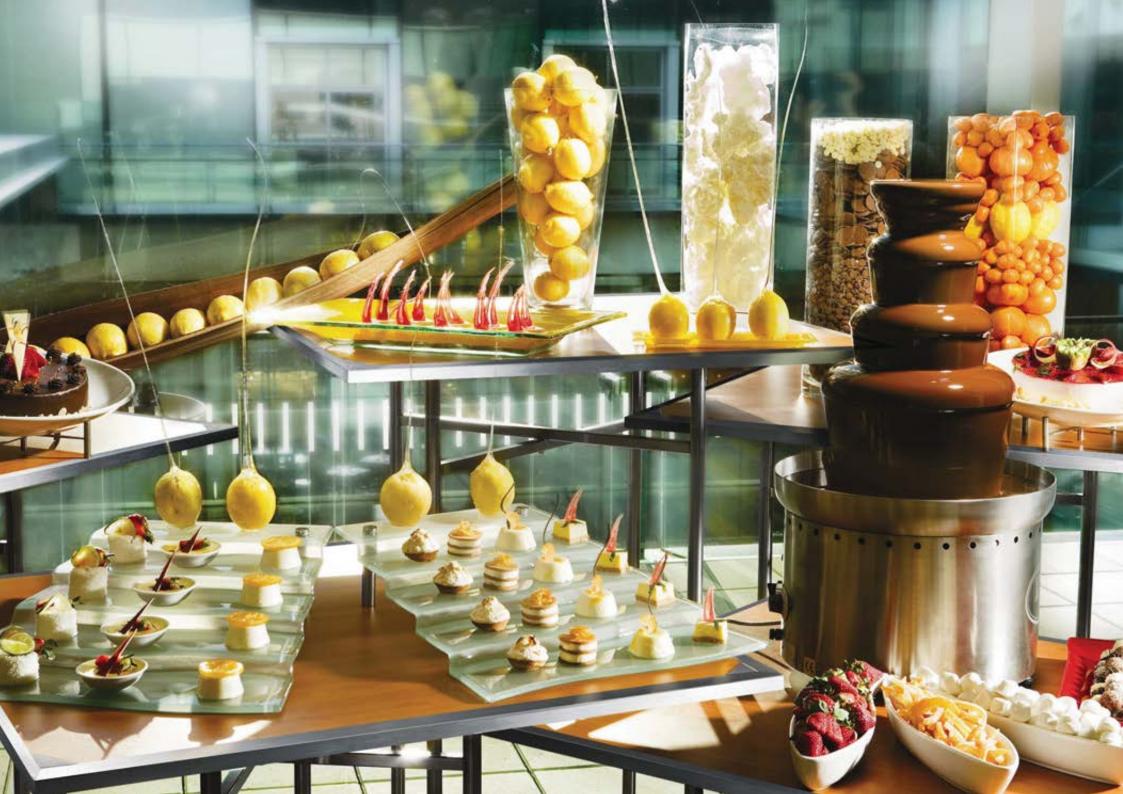

## Cross Cube buffet tables

This globally admired table system has been reinvented in amazing ways, to keep your presentations inspiring, your guests marveling, and your operation profiting.

Finally, a tilt-top table engineered for the heavy-use of our industry

Cross Cube

satellite tables

- We've expanded our model offering.
- We've accommodated for all interiors, from heritage to traditional and contemporary.
- We've opened up a greater world of multi-usage.
- We've extended the life span of the tables far beyond what you would believe possible.
- We've halved your future refurbishment costs.

We've taken the Cross
Cube to a new level of
excitement, excellence
and money-making

# Speed

Set up a buffet for 350 people in less than 10 mins

- This is a knock-down table system.
- Tops are quickly removed from legs, which then fold flat.
- Tops and legs are easily stored on custom-built trucks.