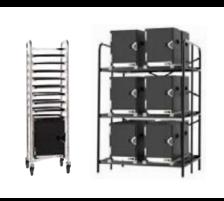

#### Caddy

food warmer storage system

- Choose from 3 standard models or customize your own.
- Enjoy the safe clipping and channeling of all electric cords.
- Connect and expand your caddy's as you need.

A well organized, tidy and safe housing of your entire room service system

Gravity feed

imposing and impressive...

Food warmer storage with the capacity to house mass volumes of warmers

Enjoy a 66% reduction in the energy running costs of your warmers

- An optional automatic timer that connects to the Caddy shelving.
- Can be programmed to turn on and off through your shifts.
- Saves an average 200 room hotel, over 10K per year.

Why not offer a royal dining experience to all of your guests?