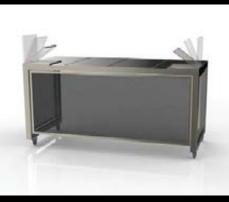

#### Showcase

knock-down catering stations

Low cost, fast-moving and space-saving...
Showcase is a show off!

- Furthering on the capabilities of the Set Top Cross Cubes, a skirting panel converts the tables into counters of any type.
- Interchangeable tops and table top accessories means you can even cook, hold, chill, grill, carve and fry.
- Finished catering? Disassemble and transport your modules in their roadcase to your next function.
- Take it from pool-side to ballroom to your lobby in record speed. Perfect for off-site catering.

#### Showcase

knock-down catering modules

A knock-down interchangeable station that can be used dynamically throughout your event spaces – holding, cooking, chilling, serving.