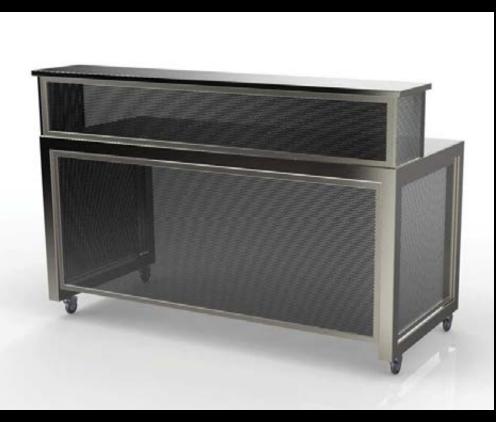

#### Showcase

knock-down catering stations

Low cost, fast-moving and space-saving...
Showcase is a show off!

- Furthering on the capabilities of the Set Top Cross Cubes, a skirting panel converts the tables into counters of any type.
- Interchangeable tops and table top accessories means you can even cook, hold, chill, grill, carve and fry.
- Finished catering? Disassemble and transport your modules in their roadcase to your next function.
- Take it from pool-side to ballroom to your lobby in record speed. Perfect for off-site catering.

#### Showcase

knock-down beverage stations

- This module features a taller skirting panel and accompanying ledge.
- Use it diversely as a cocktail, barista or welcome counter.
- Assemble it quickly, with minimal fuss
- Store it effectively, well preserved and protected in its road case.

Your very own pop-up bar