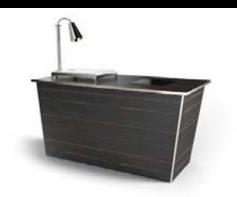

#### Showcase

knock-down beverage stations

- This module features a taller skirting panel and accompanying ledge.
- Use it diversely as a cocktail, barista or welcome counter.
- Assemble it quickly, with minimal fuss
- Store it effectively, well preserved and protected in its road case.

#### Showcase

knock-down beverage modules

A knock-down station with beautiful style, for all your event needs

– cocktail bar, barista station,

welcome counter.