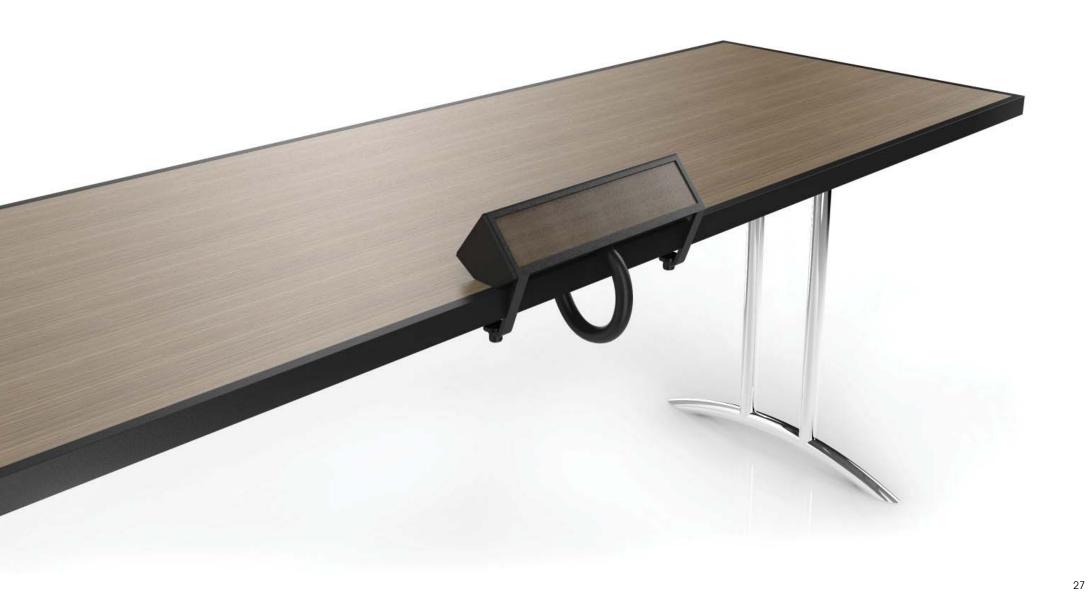

# Tech box power & data

- An accessory that clips to the table when required.
- Channel electricity and / or multimedia to the tables.
- Link the connectivity to multiple tables through the one powered table.

### Tech box

power & data

Impress your modern conference clients and deliver power & data to your table. This accessory clips to the table when required.

# Executive box power & data

Catapult your meeting space to memorable levels with this optional built-in executive box.