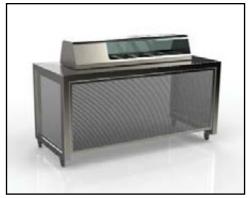

#### Showcase

knock-down catering stations

Low cost, fast-moving and space-saving...
Showcase is a show off!

- Furthering on the capabilities of the Set Top Cross Cubes, a skirting panel converts the tables into counters of any type.
- Interchangeable tops and table top accessories means you can even cook, hold, chill, grill, carve and fry.
- Finished catering? Disassemble and transport your modules in their roadcase to your next function.
- Take it from pool-side to ballroom to your lobby in record speed. Perfect for off-site catering.

#### Showcase

knock-down beverage stations

- This module features a taller skirting panel and accompanying ledge.
- Use it diversely as a cocktail, barista or welcome counter.
- Assemble it quickly, with minimal fuss
- Store it effectively, well preserved and protected in its road case.