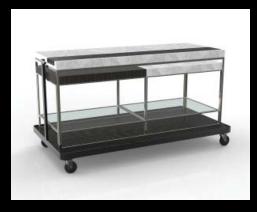

# Speed

Set up a buffet for 350 people in less than 10 mins

- This is a knock-down table system.
- Tops are quickly removed from legs, which then fold flat.
- Tops and legs are easily stored on custom-built trucks.

An impressive pace of operation, which will make you money from day one.

#### Storage efficiency

There is not an inch of wasted space in the design of the Cross Cube trucks

Whichever Cross Cube you buy, it has its own purpose-built truck.

- Each truck holds complete sets of tables.
- Every truck has been slimmed right down to accommodate even the tightest of thoroughfares and storage areas.