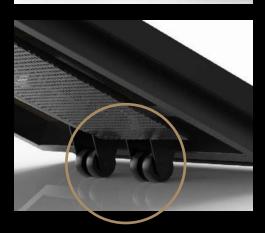

T-fold in-room dining trolley

We've rejuvenated your expectations of this standard t-frame model trolley.

- Gone is the unacceptable table top rocking evident in all other brands.
- We've dealt with your awkward pull-out rods on the wings, through an automatic locking mechanism.
- We've eradicated your steering problems through the gliding motion of 5" precision casters.