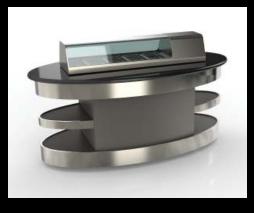

Experience our elegant design subtleties that make your life easier

Cool Cube
universal tables

The roll-in table has never looked so crazy cool. It's now its own wow factor.

- It has style and architectural brilliance.
- Its applications are endless.
- Pre-prepare your service and discreetly glide your presentation into any event.
- And then enthral your guests with this showpiece.
- Available in a whole range of art glass, veneers, onyx or laminate tabletops.

A decorative inspiration

Convert from table, to kitchen

No assembly needed; roll in and show off.

There's no cuisine the Cool Cube can't cater to.

- An array of accessories deliver great transformation.
- Whilst the assortment of appliances deliver unlimited conversion.
- Your mobile kitchen is fully equipped, including a smart mobile downdraft that is designed for a perfect overhead capture of odor and smoke.