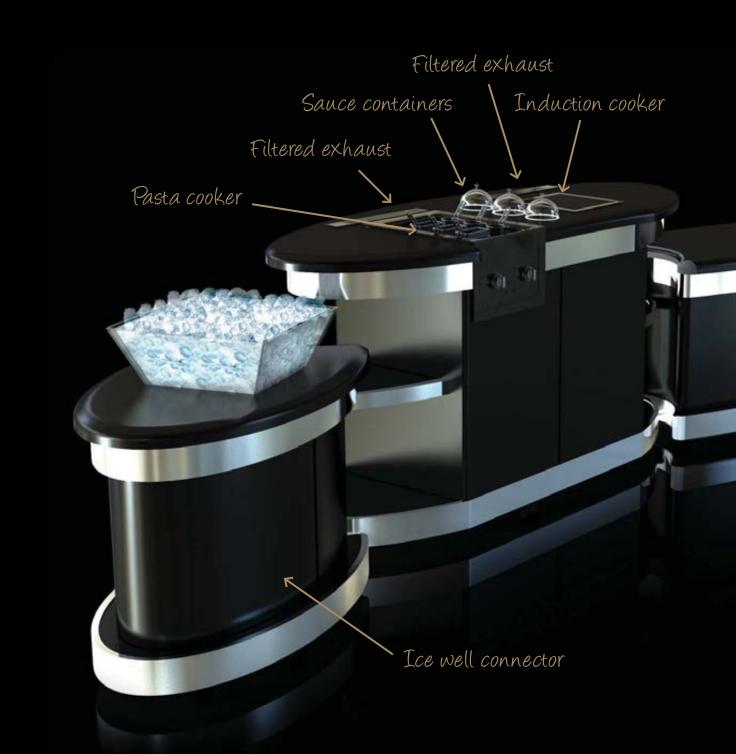

## Modular side stations Extend and excite

- These side stations are the perfect accessories.
- Design them to cook, hold, chill or store
- Extend your displays with our ice wells and work counters.
- Link your buffet with our induction models or refrigerated counters.

# Odor purifying and ventilating...

Why smell and smoke out your guests?

Our carefully researched downdraft system is testament to our passion for delivering the most perfect indoor cooking practices.

- A variety of models offering up to a 1000 cubic meters of draw capacity per hour.
- Odor and smoke are filtered internally.
- Purified air exits through floor level ducts.
- Depending on your needs we tailor the exhaust function to best suit.

Odorless, smoke free, safe, high performing gorgeous mini kitchens on wheels Thanks to you Gerd.. Ice well