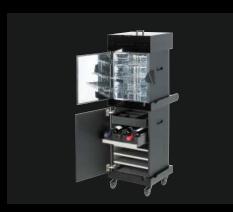

Resort service

Butler service

The complete room service system

Freefold

Excel and excite your department through the award-winning Freefold Series

- A 4-post leg design eliminates all table top rocking.
- The A-frame folding style will individually or collectively beat the storage efficiency of any other system.
- Automatic locking wings eliminate the need for un-hygienic and time consuming pull out rods.
- Precision casters effortlessly glide to reduce pull-push forces.

Designed in conjunction with Armani Hotels, this impeccable system affirms IHS's reputation as the global IRD specialists.

- Comprising a cold box, hot box, and 2 trays with a lid.
- Its modules can be separately used across many delivery and presentation needs beverage, dessert, or coffee service.

### Caddy

food warmer storage system

Built to suit any storage space and service need.

The Butler
VIP serving module

An up-market modular suite to personalize your VIP service.

Z-rack tray delivery system

This is an in-room dining musthave. It heats, it delivers, it stores; the humble tray rack is finally holding its own.