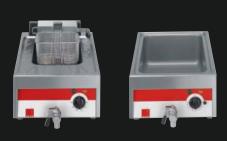

## Modular side stations Extend and excite

- These side stations are the perfect accessories.
- Design them to cook, hold, chill or store
- Extend your displays with our ice wells and work counters.
- Link your buffet with our induction models or refrigerated counters.

Mix it up, liven it up...it's endless what you can create.