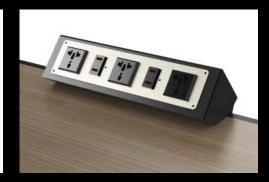

# Tech box power & data

- An accessory that clips to the table when required.
- Channel electricity and / or multimedia to the tables.
- Link the connectivity to multiple tables through the one powered table.

### Tech box

power & data

Impress your modern conference clients and deliver power & data to your table. This accessory clips to the table when required.

# Executive box power & data

Catapult your meeting space to memorable levels with this optional built-in executive box.