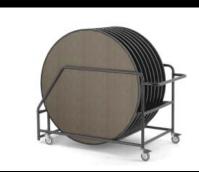

## Cross Cube round tables

Nothing but the shape changes.
These stainless framed round Cross
Cubes add just another dimension to
presentations.