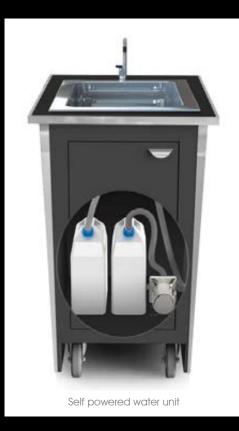

#### Revma

world first adoption of battery technology to mobile catering stations

Imagine the freedom of catering anywhere, anytime

- A perfect option for event spaces with power restrictions.
- Conveniently mobile, these battery kits can be wheeled into Showcase for ultimate catering freedom.
- Each appliance operates with its own battery kit which slides underneath the table.
- Can be adapted to most low-amperage accessories and appliances such as induction holding, sushi fridge display and heat lamps.

### Revmo

battery kits

A breakthrough in catering service – this mobile rechargeable battery kit will offer complete catering freedom by not restricting your appliance use to power supply.