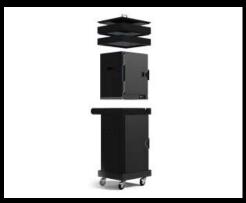

Designed in conjunction with Armani Hotels, this impeccable system affirms IHS's reputation as the global IRD specialists.

- Comprising a cold box, hot box, and 2 trays with a lid.
- Its modules can be separately used across many delivery and presentation needs beverage, dessert, or coffee service.

### Caddy

food warmer storage system

Built to suit any storage space and service need.

The Butler
VIP serving module

An up-market modular suite to personalize your VIP service.

Z-rack tray delivery system

This is an in-room dining musthave. It heats, it delivers, it stores; the humble tray rack is finally holding its own.