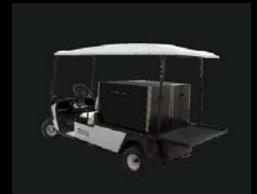

### Buggy box

food delivery system for resorts

Designed to sit on the back of electric carts

- May be customized to suit other transport modes.
- The exterior is capable of enduring extreme heat, cold, and moisture.
- An insulated interior.
- Customize its holding capacity to suit two food warmers or just the one, with ambient storage.