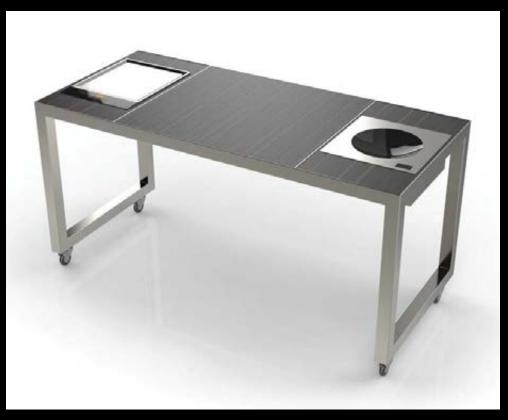

Finally, a tilt-top table engineered for the heavy-use of our industry

Cross Cube

satellite tables

- We've expanded our model offering.
- We've accommodated for all interiors, from heritage to traditional and contemporary.
- We've opened up a greater world of multi-usage.
- We've extended the life span of the tables far beyond what you would believe possible.
- We've halved your future refurbishment costs.

We've taken the Cross
Cube to a new level of
excitement, excellence
and money-making

## Table top reversibility

A new look for lunch, a new look for dinner

Table top reversibility is a standard offering on the Lock and Corner Top models.

- Put a light grain on one side and a dark grain on the other; or try a glass and laminate combination.
- Even if you don't choose different colors or finishes you still have the luxury of reversing your top.