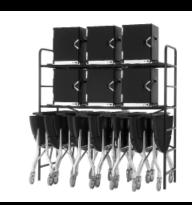

#### Showcase

knock-down catering stations

Low cost, fast-moving and space-saving...
Showcase is a show off!

- Furthering on the capabilities of the Set Top Cross Cubes, a skirting panel converts the tables into counters of any type.
- Interchangeable tops and table top accessories means you can even cook, hold, chill, grill, carve and fry.
- Finished catering? Disassemble and transport your modules in their roadcase to your next function.
- Take it from pool-side to ballroom to your lobby in record speed. Perfect for off-site catering.

#### Showcase

knock-down beverage stations

- This module features a taller skirting panel and accompanying ledge.
- Use it diversely as a cocktail, barista or welcome counter.
- Assemble it quickly, with minimal fuss
- Store it effectively, well preserved and protected in its road case.

#### Showcase

knock-down catering modules

A knock-down interchangeable station that can be used dynamically throughout your event spaces – holding, cooking, chilling, serving.

#### Showcase

knock-down beverage modules

A knock-down station with beautiful style, for all your event needs

– cocktail bar, barista station,

welcome counter.