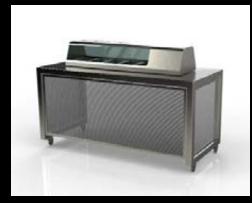

#### Showcase

knock-down catering stations

Low cost, fast-moving and space-saving...
Showcase is a show off!

- Furthering on the capabilities of the Set Top Cross Cubes, a skirting panel converts the tables into counters of any type.
- Interchangeable tops and table top accessories means you can even cook, hold, chill, grill, carve and fry.
- Finished catering? Disassemble and transport your modules in their roadcase to your next function.
- Take it from pool-side to ballroom to your lobby in record speed. Perfect for off-site catering.

#### Showcase

knock-down beverage stations

- This module features a taller skirting panel and accompanying ledge.
- Use it diversely as a cocktail, barista or welcome counter.
- Assemble it quickly, with minimal fuss
- Store it effectively, well preserved and protected in its road case.