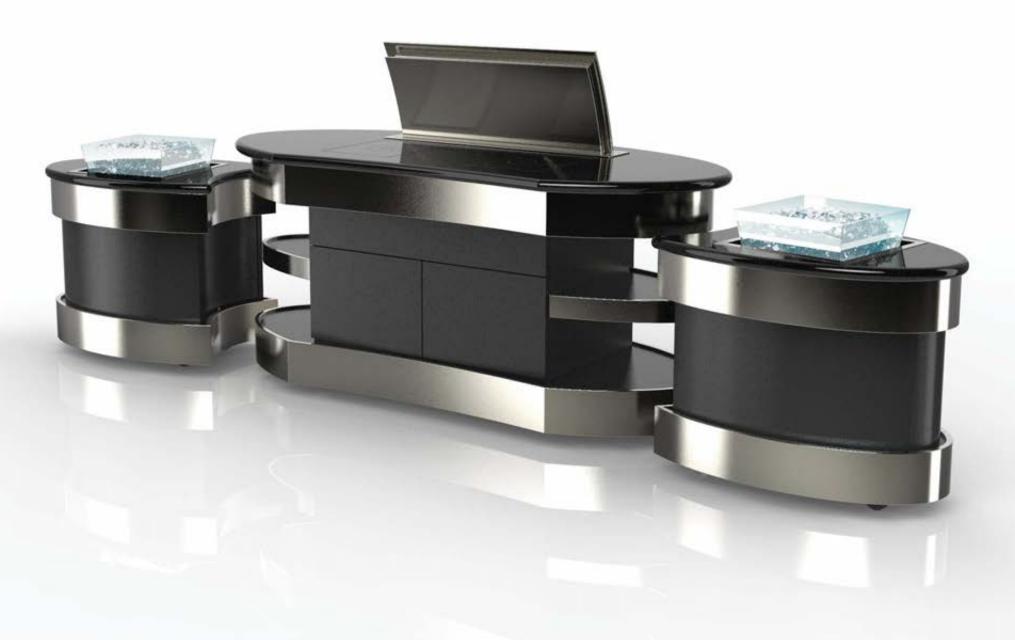

Experience our elegant design subtleties that make your life easier

Cool Cube
universal tables

The roll-in table has never looked so crazy cool. It's now its own wow factor.

- It has style and architectural brilliance.
- Its applications are endless.
- Pre-prepare your service and discreetly glide your presentation into any event.
- And then enthral your guests with this showpiece.
- Available in a whole range of art glass, veneers, onyx or laminate tabletops.

An interior designer's dream, where fine furniture meets operating equipment

Insertable

Reversible

An ingenious table top design which allows complete creativity in regards to ambience and catering set ups.

A decorative inspiration

Convert from table, to kitchen

No assembly needed; roll in and show off.

There's no cuisine the Cool Cube can't cater to.

- An array of accessories deliver great transformation.
- Whilst the assortment of appliances deliver unlimited conversion.
- Your mobile kitchen is fully equipped, including a smart mobile downdraft that is designed for a perfect overhead capture of odor and smoke.