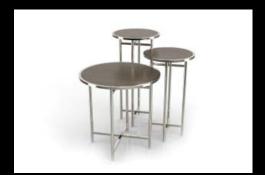

## Cross Cube round tables

Nothing but the shape changes.
These stainless framed round Cross
Cubes add just another dimension to
presentations.