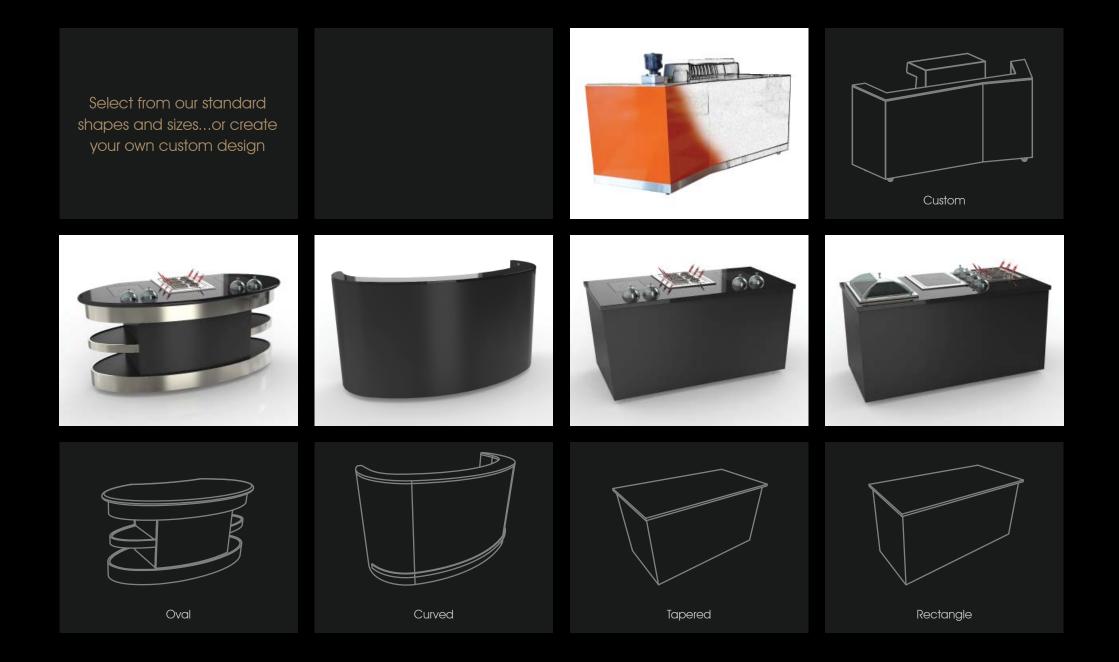

## Cross Cube buffet tables

This globally admired table system has been reinvented in amazing ways, to keep your presentations inspiring, your guests marveling, and your operation profiting.

## Cross Cube round tables

Nothing but the shape changes.
These stainless framed round Cross
Cubes add just another dimension to
presentations.