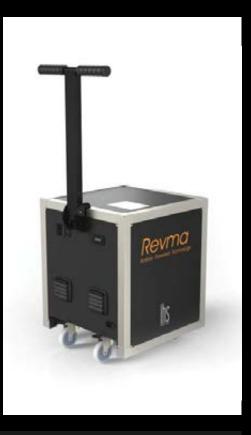

#### Electriko

built-in rechargeable battery kits

Battery power Go anywhere anytime

An incredible option for ultimate catering freedom

- These high-powered batteries will perform up to 3 hours of service depending on the appliance.
- Adaptable to induction holding, ice cream, sushi stations, beverage bars and other lower amperage appliances.
- Easy and quick to recharge.

We like the way you think Massimo.

- Battery technology does not cater to high amperage cooking appliances.
- And so, this visionary Chef battery charged his downdrafts and opted for gas cooking.

Ultimate catering freedom.

### Revmo

battery kits

A breakthrough in catering service – this mobile rechargeable battery kit will offer complete catering freedom by not restricting your appliance use to power supply.