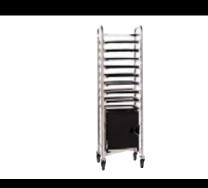

Z-rack

tray holding, delivery & storage system

- The Z-formed base is the ingenious space saving design.
- Detachable shelving allows for the carriage of a food warmer.
- Ultimate levels of hygiene control achieved through wire shelf supports which prevent food build up.
- Ease of maneuverability through 5" precision casters that ensure an effortless and well balanced motion.

Save incredible floor space in storage

Smart tray

heralding a new era in tray design

- Encased with an injected polyurethane (Rock edge™) which prevents chipping and splintering.
- Choose from a variety of inserts such as laminate, acrylic and rubber.
- Smart, stylish, lightweight, and hygienically perfect in its design.