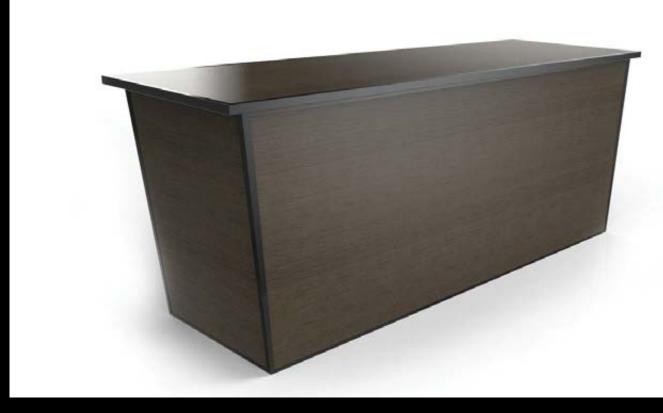

# Rollaway

banquet & cabaret tables

- Features precise engineering that eliminates all sway.
- Its ergonomic design delivers a luxurious dining comfort.
- Its strength guarantees years of high performance.

Treat your guests to a dining pleasure and elegance that instantly conveys a world-class operation

The Rollaway system

The Rollaway tables have given us the look and durability we were looking for.

These tables are extremely well made and look great, this is by far the best table I have ever worked with

The perfect fit of each side is a plus as it allows for flexible configuration and aesthetic.

The tables don't dent so there is no need for linen, even for formal dinner events.

Pierre-Louis Giacotto General Manager Radisson Blu Aqua Hotel Chicago