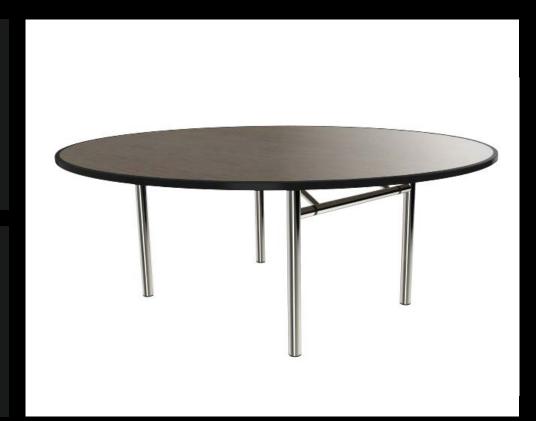

## Cross Cube round tables

Nothing but the shape changes.
These stainless framed round Cross
Cubes add just another dimension to
presentations.