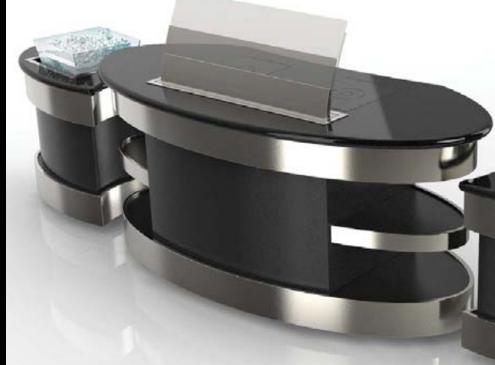

Experience our elegant design subtleties that make your life easier

Cool Cube
universal tables

The roll-in table has never looked so crazy cool. It's now its own wow factor.

- It has style and architectural brilliance.
- Its applications are endless.
- Pre-prepare your service and discreetly glide your presentation into any event.
- And then enthral your guests with this showpiece.
- Available in a whole range of art glass, veneers, onyx or laminate tabletops.

An interior designer's dream, where fine furniture meets operating equipment

Insertable

Reversible

An ingenious table top design which allows complete creativity in regards to ambience and catering set ups.

A decorative inspiration

Convert from table, to kitchen

No assembly needed; roll in and show off.

There's no cuisine the Cool Cube can't cater to.

- An array of accessories deliver great transformation.
- Whilst the assortment of appliances deliver unlimited conversion.
- Your mobile kitchen is fully equipped, including a smart mobile downdraft that is designed for a perfect overhead capture of odor and smoke.