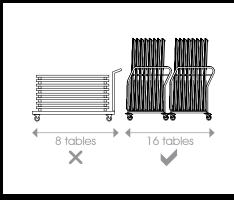

Plenty have imitated. But none have replicated our inspiring linen-free systems

Rollaway

all-event tables

#### Fold and roll

Yes...this table rolls. Never carry a table again, ever.

- It's a table that never needs carrying.
- It's a table whose speed of handling is 5 times faster than all others.
- It's a table with not an inch of sway or wobble.
- It's a table that converts into 3 different styles.
- It's a table which, in just one size, can service all your event needs.
- It's a table truck whose storage is half what you expect.
- It's a table whose edges are indestructible.
- It's a table that never touches another during handling and storage, ever.

## Formidable logistics

Save 50% of your valuable floor space through our vertical table storage

- Roll your tables into their truck via a patented ramp design, and store your tables upright rather than horizontal.
- This vertical truck heralds a new era in table handling.