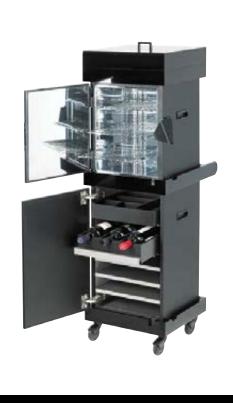

#### Caddy

food warmer storage system

- Choose from 3 standard models or customize your own.
- Enjoy the safe clipping and channeling of all electric cords.
- Connect and expand your caddy's as you need.

A well organized, tidy and safe housing of your entire room service system

Gravity feed

imposing and impressive...

Food warmer storage with the capacity to house mass volumes of warmers

Enjoy a 66% reduction in the energy running costs of your warmers

- An optional automatic timer that connects to the Caddy shelving.
- Can be programmed to turn on and off through your shifts.
- Saves an average 200 room hotel, over 10K per year.

Why not offer a royal dining experience to all of your guests?