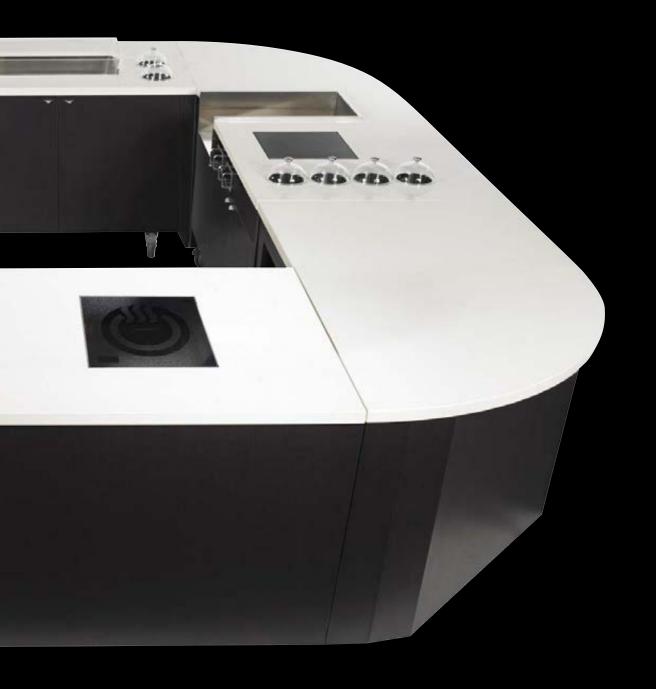

Finally, a tilt-top table engineered for the heavy-use of our industry

Cross Cube

satellite tables

- We've expanded our model offering.
- We've accommodated for all interiors, from heritage to traditional and contemporary.
- We've opened up a greater world of multi-usage.
- We've extended the life span of the tables far beyond what you would believe possible.
- We've halved your future refurbishment costs.

We've taken the Cross
Cube to a new level of
excitement, excellence
and money-making

# Speed

Set up a buffet for 350 people in less than 10 mins

- This is a knock-down table system.
- Tops are quickly removed from legs, which then fold flat.
- Tops and legs are easily stored on custom-built trucks.

## Smart top technology

An indestructible edging for lifetime protection of your table tops

- A stainless steel frame will always protect your table edges.
- Long-term linen free presentations are a guarantee.

And when it's time for refurbishment, don't buy new tables...

...replace your inserts

- This stainless steel edging connects to the tabletop insert through a patented locking mechanism.
- A clever design that allows for easy removal of the inserts.