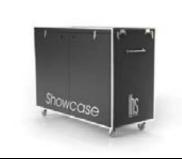

#### Showcase

knock-down beverage stations

- This module features a taller skirting panel and accompanying ledge.
- Use it diversely as a cocktail, barista or welcome counter.
- Assemble it quickly, with minimal fuss
- Store it effectively, well preserved and protected in its road case.

#### Showcase

knock-down beverage modules

A knock-down station with beautiful style, for all your event needs

– cocktail bar, barista station,

welcome counter.