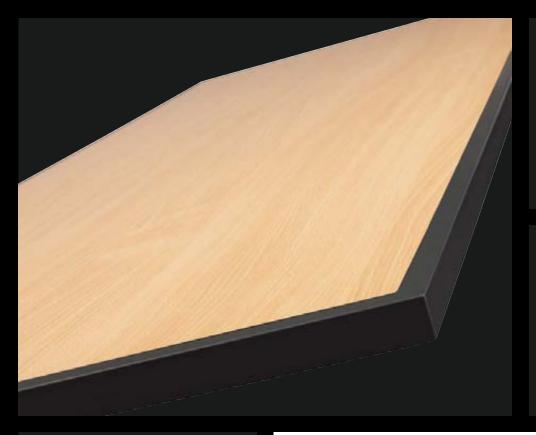

# Rock edge™

Smart top technology

In short this edging is virtually indestructible.

- It's a polyurethane which is injecte into the tabletop.
- It's non-removable as it chemically bonds to the wood core.
- Features 90-degree angled corners which will not break or chip if the tables are dropped.

Strong compound with a sleek contour