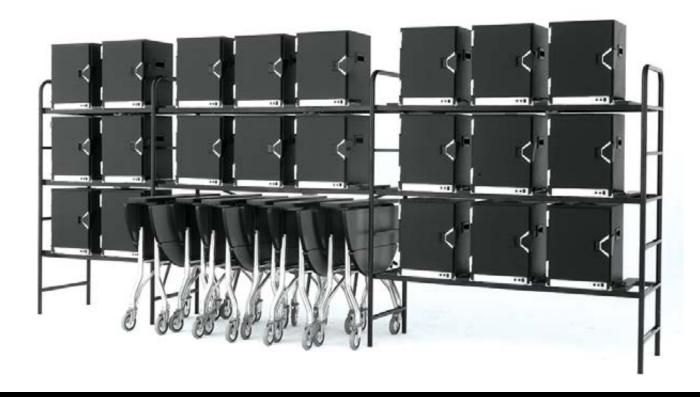

#### Caddy

food warmer storage system

- Choose from 3 standard models or customize your own.
- Enjoy the safe clipping and channeling of all electric cords.
- Connect and expand your caddy's as you need.

A well organized, tidy and safe housing of your entire room service system

Gravity feed

imposing and impressive...

Food warmer storage with the capacity to house mass volumes of warmers

Enjoy a 66% reduction in the energy running costs of your warmers

- An optional automatic timer that connects to the Caddy shelving.
- Can be programmed to turn on and off through your shifts.
- Saves an average 200 room hotel, over 10K per year.

Why not offer a royal dining experience to all of your guests?