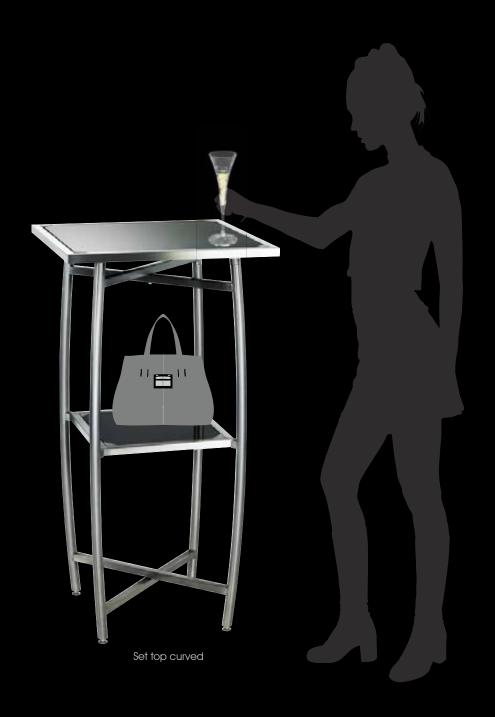

# Classic Cube nesting tables

Experience our design-take on this more traditional style table. Useful in so many ways, these tables always deliver powerful presentation value.