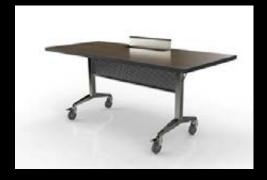

And therefore it's a system that delivers perfect linen-free presentations over the long-term.

Beauty with brains

One table, 3 faces

Stand alone

As a stand-alone table I have unrivalled beauty. I am a work of art.

Optional fold away modesty panel

Sometimes I require modest privacy and my skirt comes down.

# Optional fold away skirting panel

For those days when I need full coverage, a 3-sided panel completes me.

And it allows me to be anything you want me to be - registration desk, check in counter or display unit.