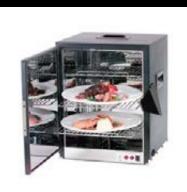

#### Caddy

food warmer storage system

- Choose from 3 standard models or customize your own.
- Enjoy the safe clipping and channeling of all electric cords.
- Connect and expand your caddy's as you need.

A well organized, tidy and safe housing of your entire room service system

Gravity feed

imposing and impressive...

Food warmer storage with the capacity to house mass volumes of warmers

Enjoy a 66% reduction in the energy running costs of your warmers

- An optional automatic timer that connects to the Caddy shelving.
- Can be programmed to turn on and off through your shifts.
- Saves an average 200 room hotel, over 10K per year.

Why not offer a royal dining experience to all of your guests?