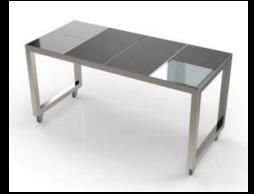

# Rollaway

banquet & cabaret tables

- Features precise engineering that eliminates all sway.
- Its ergonomic design delivers a luxurious dining comfort.
- Its strength guarantees years of high performance.

Treat your guests to a dining pleasure and elegance that instantly conveys a world-class operation

The Rollaway system

The Rollaway tables have given us the look and durability we were looking for.

These tables are extremely well made and look great, this is by far the best table I have ever worked with

The perfect fit of each side is a plus as it allows for flexible configuration and aesthetic.

The tables don't dent so there is no need for linen, even for formal dinner events.

Pierre-Louis Giacotto General Manager Radisson Blu Aqua Hotel Chicago