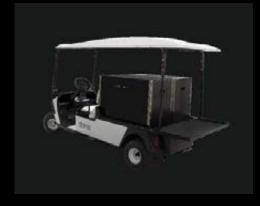

### Buggy box

food delivery system for resorts

Designed to sit on the back of electric carts

- May be customized to suit other transport modes.
- The exterior is capable of enduring extreme heat, cold, and moisture.
- An insulated interior.
- Customize its holding capacity to suit two food warmers or just the one, with ambient storage.

# Buggy Box resort food carrier

A clever food transport system for resort dining.