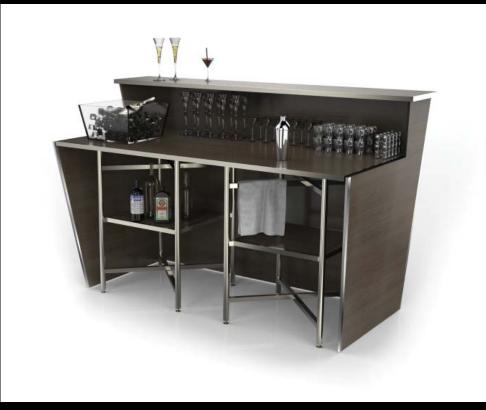

Bar & barista stations

Mix, shake stir or serve your way through any event with our designer collection of beverage stations and barista bars

#### Back bars

Complete your beverage service with these sleek units

- Customize their design to suit your needs and interiors.
- Equip them with power supply for coffee service.
- Light them up with colored halogens to highlight their display.

### Beverage Station

dispensing & display modules

Stylish mobile stations that can work overtime in all event spaces as cocktail bars, coffee bars, barista stations, and back bars.

#### Back bars

complete your beverage service

Equip them with power supply for coffee service, light them up with colored halogens or customize these sleek back bars in any other way you desire.