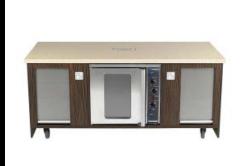

## Cross Cube buffet tables

This globally admired table system has been reinvented in amazing ways, to keep your presentations inspiring, your guests marveling, and your operation profiting.

# Cross Cube skirting panel

An effective, beautiful and inexpensive way of transforming your tables into elegant counters of any type. Folds flat for storage and transport