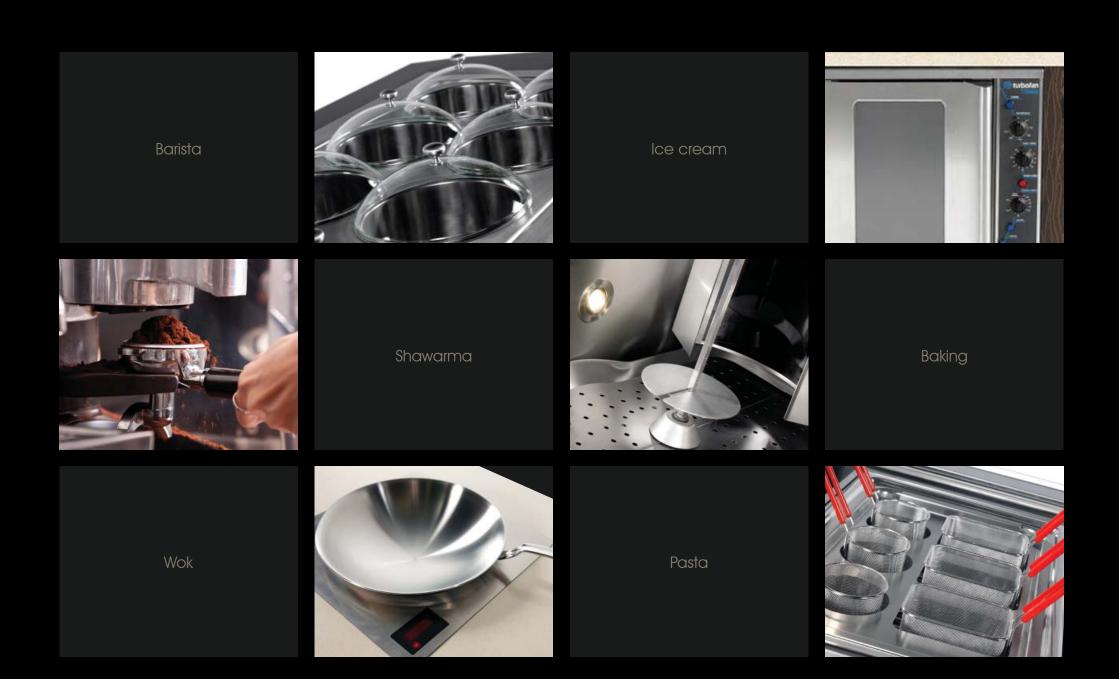

These show-pieces will be your next show-stopper.

Flaunt an
enviable style and
sophistication

Chic Cube system

Merchandise with a wow-factor

Action Stations

live cooking & buffet modules

You imagine, define, design...Then, we bring your dreams to life

Our culinary expertise is unrivalled; our range is the biggest and the most extensive available in the world.

There's not a cooking style, a safefood regulation, nor an elaborate Chef that we can't satisfy.

- Cater without restriction indoor, outdoor, power-free or otherwise.
- Customize to suit your budget.
- Individualize to fuse with your interiors.

Design with us, so they dine with you

Bar & barista stations

Mix, shake stir or serve your way through any event with our designer collection of beverage stations and barista bars

#### Back bars

Complete your beverage service with these sleek units

- Customize their design to suit your needs and interiors.
- Equip them with power supply for coffee service.
- Light them up with colored halogens to highlight their display.

#### Showcase

knock-down catering stations

Low cost, fast-moving and space-saving...
Showcase is a show off!

- Furthering on the capabilities of the Set Top Cross Cubes, a skirting panel converts the tables into counters of any type.
- Interchangeable tops and table top accessories means you can even cook, hold, chill, grill, carve and fry.
- Finished catering? Disassemble and transport your modules in their roadcase to your next function.
- Take it from pool-side to ballroom to your lobby in record speed. Perfect for off-site catering.

#### Showcase

knock-down beverage stations

- This module features a taller skirting panel and accompanying ledge.
- Use it diversely as a cocktail, barista or welcome counter.
- Assemble it quickly, with minimal fuss
- Store it effectively, well preserved and protected in its road case.

Resort service

Butler service

The complete room service system

Freefold

Excel and excite your department through the award-winning Freefold Series

- A 4-post leg design eliminates all table top rocking.
- The A-frame folding style will individually or collectively beat the storage efficiency of any other system.
- Automatic locking wings eliminate the need for un-hygienic and time consuming pull out rods.
- Precision casters effortlessly glide to reduce pull-push forces.

## Freeheat electric food warmer

- Electrically certified for electric and general public safety.
- Weighing an unbeatable 27.6 lb / 12.5 kg.
- Guaranteed safe-serving temperature zones for ultimate hygiene control.
- A 10 minute heat up time to reach 208°F / 98°C.
- Impressive bacteria control through wire shelves and supports.

#### Xilo

meeting & banquet tables

Explore this alternative table style which is suited to both, intimate meeting environments or grander scale conferencing.

## Cross Cube buffet tables

This globally admired table system has been reinvented in amazing ways, to keep your presentations inspiring, your guests marveling, and your operation profiting.

#### Action Stations

live cooking & buffet modules

The greatest array of mobile interactive stations personalized to suit your tastes and budgets.

### Beverage Station

dispensing & display modules

Stylish mobile stations that can work overtime in all event spaces as cocktail bars, coffee bars, barista stations, and back bars.

### Freeheat

electric food warmer

A 5 star presentation, deserving of your culinary efforts and your clients' expectations.