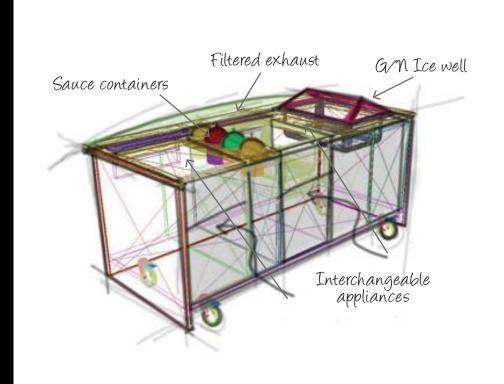

## Interchangeable appliances

From an American breakfast, to an Asian noodle lunch, to an Indian curry dinner; create the lot!

- A simple changeover is done in seconds and you're ready for your next menu highlight.
- Interchangeable appliances offer great versatility through their rotation.

## Modular side stations Extend and excite

- These side stations are the perfect accessories.
- Design them to cook, hold, chill or store
- Extend your displays with our ice wells and work counters.
- Link your buffet with our induction models or refrigerated counters.

# Odor purifying and ventilating...

Why smell and smoke out your guests?

Our carefully researched downdraft system is testament to our passion for delivering the most perfect indoor cooking practices.

- A variety of models offering up to a 1000 cubic meters of draw capacity per hour.
- Odor and smoke are filtered internally.
- Purified air exits through floor level ducts.
- Depending on your needs we tailor the exhaust function to best suit.