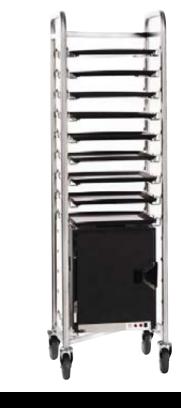

Z-rack

tray holding, delivery & storage system

- The Z-formed base is the ingenious space saving design.
- Detachable shelving allows for the carriage of a food warmer.
- Ultimate levels of hygiene control achieved through wire shelf supports which prevent food build up.
- Ease of maneuverability through 5" precision casters that ensure an effortless and well balanced motion.

Save incredible floor space in storage

Smart tray

heralding a new era in tray design

- Encased with an injected polyurethane (Rock edge™) which prevents chipping and splintering.
- Choose from a variety of inserts such as laminate, acrylic and rubber.
- Smart, stylish, lightweight, and hygienically perfect in its design.