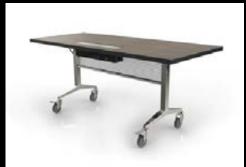

Perfect strength for dining without an inch of sway or rock

T-fold conference tables

- Optional modesty panel.
- Optional in-built executive box.
- Varying levels of multi-media capabilities and interaction.

# T-fold conference tables

In smaller sizes, and through the insertion of multi-media boxes and modesty panels, this table is now a beautiful piece of conference furniture.

# Executive box power & data

Catapult your meeting space to memorable levels with this optional built-in executive box.