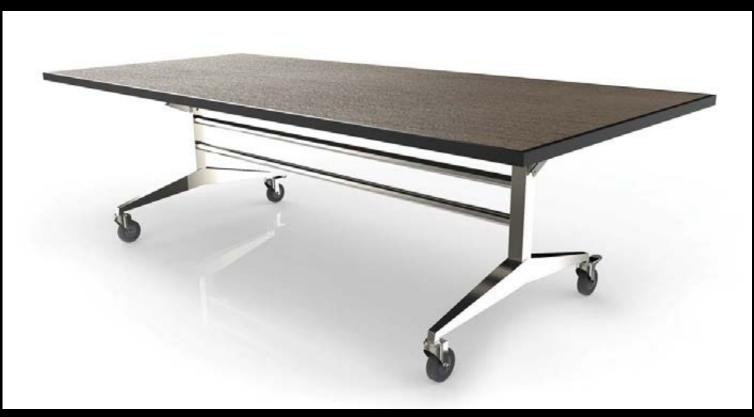

# Rollaway

banquet & cabaret tables

- Features precise engineering that eliminates all sway.
- Its ergonomic design delivers a luxurious dining comfort.
- Its strength guarantees years of high performance.

Treat your guests to a dining pleasure and elegance that instantly conveys a world-class operation

The Rollaway system

The Rollaway tables have given us the look and durability we were looking for.

These tables are extremely well made and look great, this is by far the best table I have ever worked with