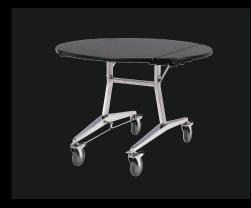

## Cross Cube round tables

Nothing but the shape changes.
These stainless framed round Cross
Cubes add just another dimension to
presentations.