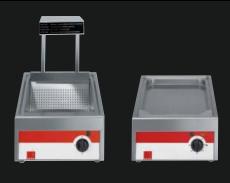

## Modular side stations Extend and excite

- These side stations are the perfect accessories.
- Design them to cook, hold, chill or store
- Extend your displays with our ice wells and work counters.
- Link your buffet with our induction models or refrigerated counters.

Mix it up, liven it up...it's endless what you can create.