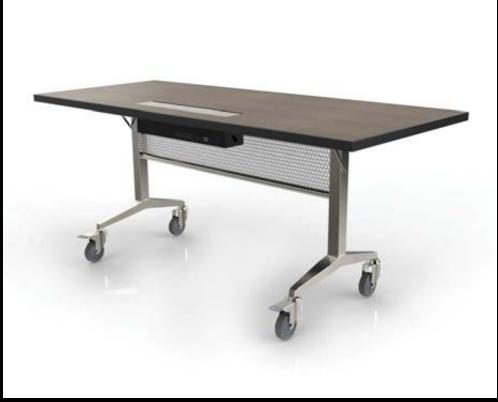

#### Fold and roll

Yes...this table rolls. Never carry a table again, ever.

- It's a table that never needs carrying.
- It's a table whose speed of handling is 5 times faster than all others.
- It's a table with not an inch of sway or wobble.
- It's a table that converts into 3 different styles.
- It's a table which, in just one size, can service all your event needs.
- It's a table truck whose storage is half what you expect.
- It's a table whose edges are indestructible.
- It's a table that never touches another during handling and storage, ever.

And therefore it's a system that delivers perfect linen-free presentations over the long-term.

Beauty with brains

One table, 3 faces

Stand alone

As a stand-alone table I have unrivalled beauty. I am a work of art.

# Rock edge™

Smart top technology

In short this edging is virtually indestructible.

- It's a polyurethane which is injecte into the tabletop.
- It's non-removable as it chemically bonds to the wood core.
- Features 90-degree angled corners which will not break or chip if the tables are dropped.