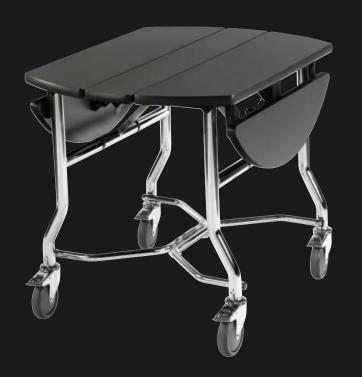

Resort service

Butler service

The complete room service system

Freefold

Excel and excite your department through the award-winning Freefold Series

- A 4-post leg design eliminates all table top rocking.
- The A-frame folding style will individually or collectively beat the storage efficiency of any other system.
- Automatic locking wings eliminate the need for un-hygienic and time consuming pull out rods.
- Precision casters effortlessly glide to reduce pull-push forces.

# Freefold in room dining trolley

The globally renowned food delivery system that has overhauled room service standards worldwide.