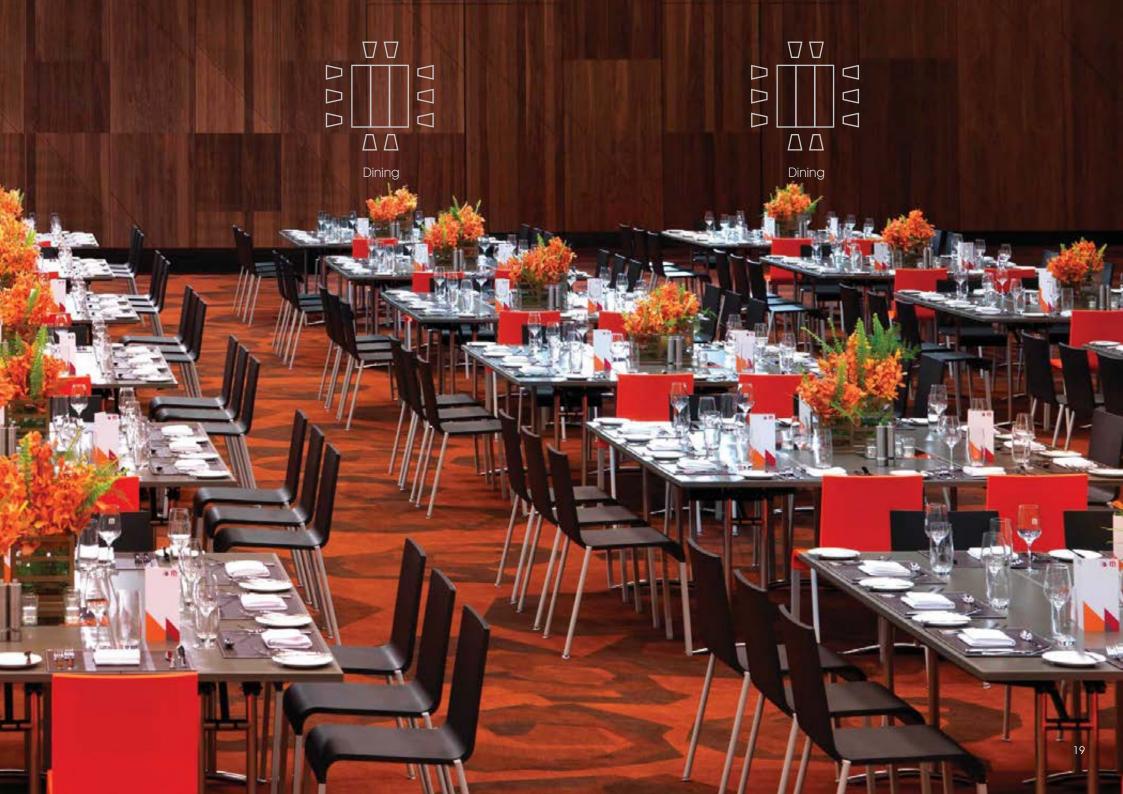

# Rollaway

banquet & cabaret tables

- Features precise engineering that eliminates all sway.
- Its ergonomic design delivers a luxurious dining comfort.
- Its strength guarantees years of high performance.

Treat your guests to a dining pleasure and elegance that instantly conveys a world-class operation

The Rollaway system

The Rollaway tables have given us the look and durability we were looking for.

These tables are extremely well made and look great, this is by far the best table I have ever worked with

The perfect fit of each side is a plus as it allows for flexible configuration and aesthetic.

The tables don't dent so there is no need for linen, even for formal dinner events.

Pierre-Louis Giacotto General Manager Radisson Blu Aqua Hotel Chicago

### Rollawa

banquet & cabaret tables

Dining pleasure is not a compromise. It's our commitment to you through the world-class design of this Rollaway table.