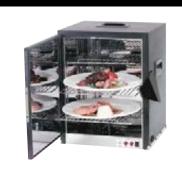

## Freeheat electric food warmer

- Electrically certified for electric and general public safety.
- Weighing an unbeatable 27.6 lb / 12.5 kg.
- Guaranteed safe-serving temperature zones for ultimate hygiene control.
- A 10 minute heat up time to reach 208°F / 98°C.
- Impressive bacteria control through wire shelves and supports.

The benchmark in heating systems.

Electrically certified, vigorously tested, and visually impressive

### Freeheat

electric food warmer

A 5 star presentation, deserving of your culinary efforts and your clients' expectations.