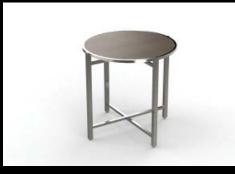

## Cross Cube round tables

Nothing but the shape changes.
These stainless framed round Cross
Cubes add just another dimension to
presentations.