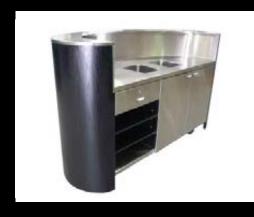

Bar & barista stations

Mix, shake stir or serve your way through any event with our designer collection of beverage stations and barista bars

#### Back bars

Complete your beverage service with these sleek units

- Customize their design to suit your needs and interiors.
- Equip them with power supply for coffee service.
- Light them up with colored halogens to highlight their display.

### Beverage Station

dispensing & display modules

Stylish mobile stations that can work overtime in all event spaces as cocktail bars, coffee bars, barista stations, and back bars.

#### Back bars

complete your beverage service

Equip them with power supply for coffee service, light them up with colored halogens or customize these sleek back bars in any other way you desire.