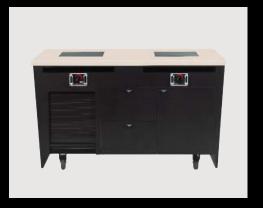

# Rollaway

banquet & cabaret tables

- Features precise engineering that eliminates all sway.
- Its ergonomic design delivers a luxurious dining comfort.
- Its strength guarantees years of high performance.

Treat your guests to a dining pleasure and elegance that instantly conveys a world-class operation

The Rollaway system

The Rollaway tables have given us the look and durability we were looking for.

These tables are extremely well made and look great, this is by far the best table I have ever worked with

The perfect fit of each side is a plus as it allows for flexible configuration and aesthetic.

The tables don't dent so there is no need for linen, even for formal dinner events.

Pierre-Louis Giacotto General Manager Radisson Blu Aqua Hotel Chicago