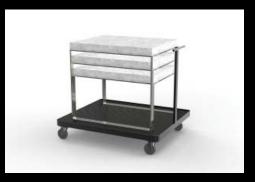

#### Caddy

food warmer storage system

- Choose from 3 standard models or customize your own.
- Enjoy the safe clipping and channeling of all electric cords.
- Connect and expand your caddy's as you need.

A well organized, tidy and safe housing of your entire room service system

Gravity feed

imposing and impressive...

Food warmer storage with the capacity to house mass volumes of warmers

Enjoy a 66% reduction in the energy running costs of your warmers