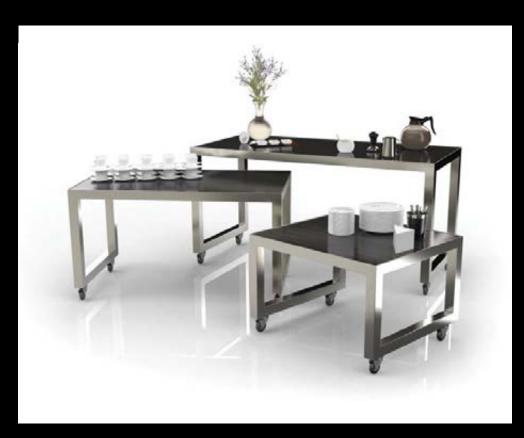

## Cross Cube buffet tables

This globally admired table system has been reinvented in amazing ways, to keep your presentations inspiring, your guests marveling, and your operation profiting.

# Speed

Set up a buffet for 350 people in less than 10 mins

- This is a knock-down table system.
- Tops are quickly removed from legs, which then fold flat.
- Tops and legs are easily stored on custom-built trucks.