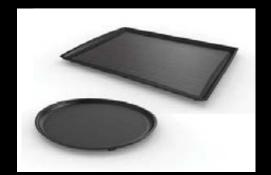

Save incredible floor space in storage

Smart tray

heralding a new era in tray design

- Encased with an injected polyurethane (Rock edge™) which prevents chipping and splintering.
- Choose from a variety of inserts such as laminate, acrylic and rubber.
- Smart, stylish, lightweight, and hygienically perfect in its design.

Smart tray dining & service trays

Sleek and stylish, these trays are perfectly designed, positioned and priced.