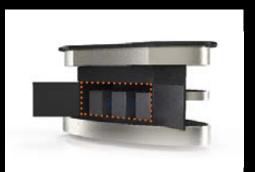

#### Electriko

built-in rechargeable battery kits

Battery power Go anywhere anytime

An incredible option for ultimate catering freedom

- These high-powered batteries will perform up to 3 hours of service depending on the appliance.
- Adaptable to induction holding, ice cream, sushi stations, beverage bars and other lower amperage appliances.
- Easy and quick to recharge.

#### **Flectriko**

built-in rechargeable battery kits

A convenient upgradeable power source for ultimate catering freedom.