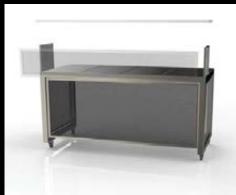

#### Showcase

knock-down catering stations

Low cost, fast-moving and space-saving...
Showcase is a show off!

- Furthering on the capabilities of the Set Top Cross Cubes, a skirting panel converts the tables into counters of any type.
- Interchangeable tops and table top accessories means you can even cook, hold, chill, grill, carve and fry.
- Finished catering? Disassemble and transport your modules in their roadcase to your next function.
- Take it from pool-side to ballroom to your lobby in record speed. Perfect for off-site catering.

#### Showcase

knock-down catering modules

A knock-down interchangeable station that can be used dynamically throughout your event spaces – holding, cooking, chilling, serving.