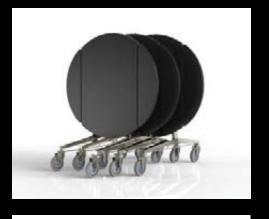

## Formidable logistics

Save 50% of your valuable floor space through our vertical table storage

- Roll your tables into their truck via a patented ramp design, and store your tables upright rather than horizontal.
- This vertical truck heralds a new era in table handling.

Fold, roll, and store.