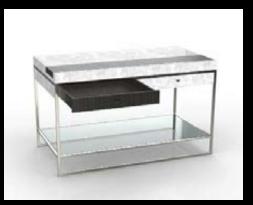

## Cross Cube buffet tables

This globally admired table system has been reinvented in amazing ways, to keep your presentations inspiring, your guests marveling, and your operation profiting.

# Cross Cube skirting panel

An effective, beautiful and inexpensive way of transforming your tables into elegant counters of any type. Folds flat for storage and transport

## Cross Cube round tables

Nothing but the shape changes.
These stainless framed round Cross
Cubes add just another dimension to
presentations.