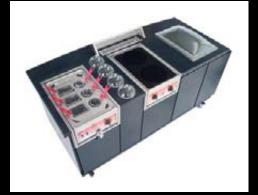

Experience our elegant design subtleties that make your life easier

Cool Cube
universal tables

The roll-in table has never looked so crazy cool. It's now its own wow factor.

- It has style and architectural brilliance.
- Its applications are endless.
- Pre-prepare your service and discreetly glide your presentation into any event.
- And then enthral your guests with this showpiece.
- Available in a whole range of art glass, veneers, onyx or laminate tabletops.

A decorative inspiration

Convert from table, to kitchen

No assembly needed; roll in and show off.

There's no cuisine the Cool Cube can't cater to.

- An array of accessories deliver great transformation.
- Whilst the assortment of appliances deliver unlimited conversion.
- Your mobile kitchen is fully equipped, including a smart mobile downdraft that is designed for a perfect overhead capture of odor and smoke.