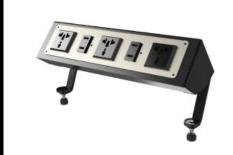

# Tech box power & data

- An accessory that clips to the table when required.
- Channel electricity and / or multimedia to the tables.
- Link the connectivity to multiple tables through the one powered table.

### Tech box

power & data

Impress your modern conference clients and deliver power & data to your table. This accessory clips to the table when required.

# Executive box power & data

Catapult your meeting space to memorable levels with this optional built-in executive box.