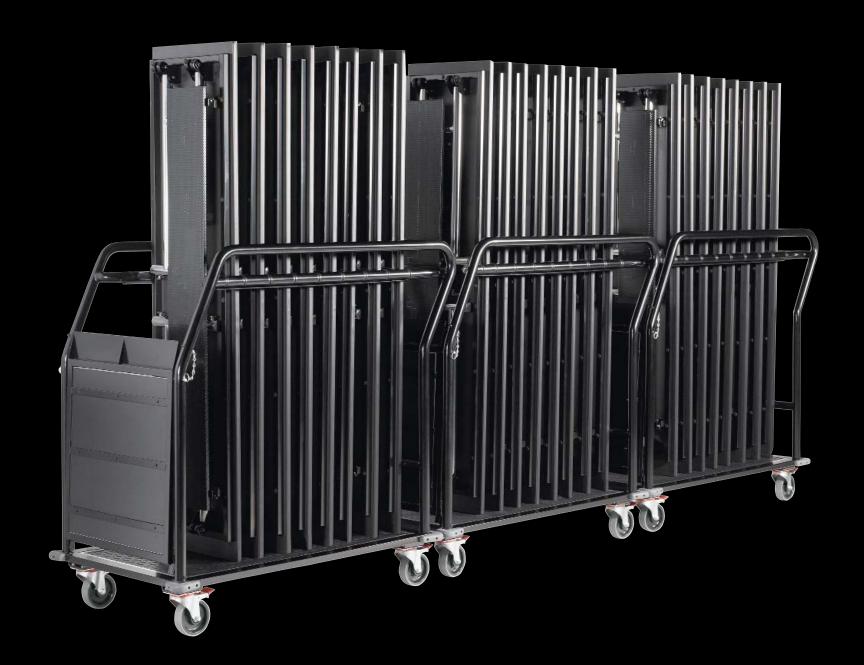

#### Protective Storage

If your tables touch in storage you cannot deliver linen-free presentations

Others seem to offer linen-free tables – but only for the short term.

- Our transport trucks guarantee the protection of your table tops for decades.
- Cushioned swivel bars separate the tables whilst stored.
- Tables are kept rigidly upright through transport.
- Tables will never touch...Ever.

This is a long term protection and preservation of your linen-free table investment.

## Formidable logistics

Save 50% of your valuable floor space through our vertical table storage

- Roll your tables into their truck via a patented ramp design, and store your tables upright rather than horizontal.
- This vertical truck heralds a new era in table handling.

Fold, roll, and store.