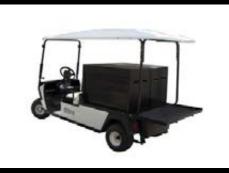

### Buggy box

food delivery system for resorts

Designed to sit on the back of electric carts

- May be customized to suit other transport modes.
- The exterior is capable of enduring extreme heat, cold, and moisture.
- An insulated interior.
- Customize its holding capacity to suit two food warmers or just the one, with ambient storage.

# Buggy Box resort food carrier

A clever food transport system for resort dining.