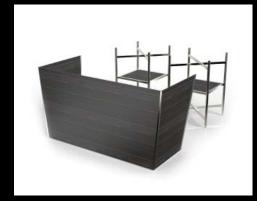

# Optional fold away skirting panel

For those days when I need full coverage, a 3-sided panel completes me.

And it allows me to be anything you want me to be - registration desk, check in counter or display unit.

# Skirting panel

- Patented 3-piece folding registration panel.
- Sits under and inside the tabletop to avoid the square-box look.
- Hinged design allows you to fold it flat for storage and transport.

Convert your table into a chic counter...registration, coffee, display; it's endless