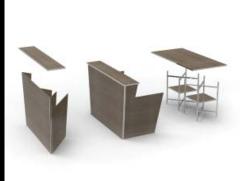

#### Showcase

knock-down catering stations

Low cost, fast-moving and space-saving...
Showcase is a show off!

- Furthering on the capabilities of the Set Top Cross Cubes, a skirting panel converts the tables into counters of any type.
- Interchangeable tops and table top accessories means you can even cook, hold, chill, grill, carve and fry.
- Finished catering? Disassemble and transport your modules in their roadcase to your next function.
- Take it from pool-side to ballroom to your lobby in record speed. Perfect for off-site catering.

#### Showcase

knock-down beverage stations

- This module features a taller skirting panel and accompanying ledge.
- Use it diversely as a cocktail, barista or welcome counter.
- Assemble it quickly, with minimal fuss
- Store it effectively, well preserved and protected in its road case.

#### Showcase

knock-down catering modules

A knock-down interchangeable station that can be used dynamically throughout your event spaces – holding, cooking, chilling, serving.

#### Showcase

knock-down beverage modules

A knock-down station with beautiful style, for all your event needs

– cocktail bar, barista station,

welcome counter.