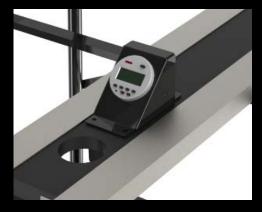

#### Caddy

food warmer storage system

- Choose from 3 standard models or customize your own.
- Enjoy the safe clipping and channeling of all electric cords.
- Connect and expand your caddy's as you need.

A well organized, tidy and safe housing of your entire room service system

Gravity feed

imposing and impressive...

Food warmer storage with the capacity to house mass volumes of warmers

Enjoy a 66% reduction in the energy running costs of your warmers

- An optional automatic timer that connects to the Caddy shelving.
- Can be programmed to turn on and off through your shifts.
- Saves an average 200 room hotel, over 10K per year.

Why not offer a royal dining experience to all of your guests?