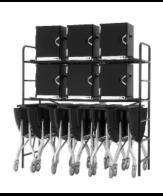

Resort service

Butler service

The complete room service system

Freefold

Excel and excite your department through the award-winning Freefold Series

- A 4-post leg design eliminates all table top rocking.
- The A-frame folding style will individually or collectively beat the storage efficiency of any other system.
- Automatic locking wings eliminate the need for un-hygienic and time consuming pull out rods.
- Precision casters effortlessly glide to reduce pull-push forces.

# Freefold in room dining trolley

The globally renowned food delivery system that has overhauled room service standards worldwide.