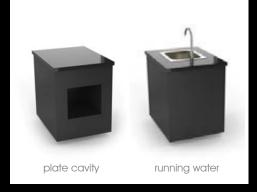

## Modular side stations Extend and excite

- These side stations are the perfect accessories.
- Design them to cook, hold, chill or store
- Extend your displays with our ice wells and work counters.
- Link your buffet with our induction models or refrigerated counters.

#### Safe food practices

Have you washed your hands?

- Global safe-food practices call for mandatory availability of running water facilities at every food handling site.
- And so we designed a portable tap and basin module for interactive use amongst your stations.
- Powered by either electricity or Electriko there are no more restrictions, no more excuses...