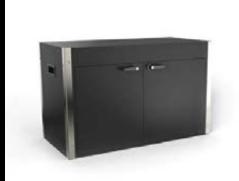

#### Caddy

food warmer storage system

- Choose from 3 standard models or customize your own.
- Enjoy the safe clipping and channeling of all electric cords.
- Connect and expand your caddy's as you need.

### Caddy

food warmer storage system

Built to suit any storage space and service need.

The Butler
VIP serving module

An up-market modular suite to personalize your VIP service.

Z-rack tray delivery system

This is an in-room dining musthave. It heats, it delivers, it stores; the humble tray rack is finally holding its own.