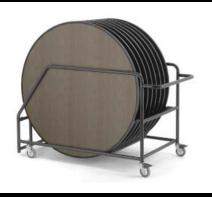

## Formidable logistics

Save 50% of your valuable floor space through our vertical table storage

- Roll your tables into their truck via a patented ramp design, and store your tables upright rather than horizontal.
- This vertical truck heralds a new era in table handling.

#### Storage efficiency

There is not an inch of wasted space in the design of the Cross Cube trucks

Whichever Cross Cube you buy, it has its own purpose-built truck.

- Each truck holds complete sets of tables.
- Every truck has been slimmed right down to accommodate even the tightest of thoroughfares and storage areas.