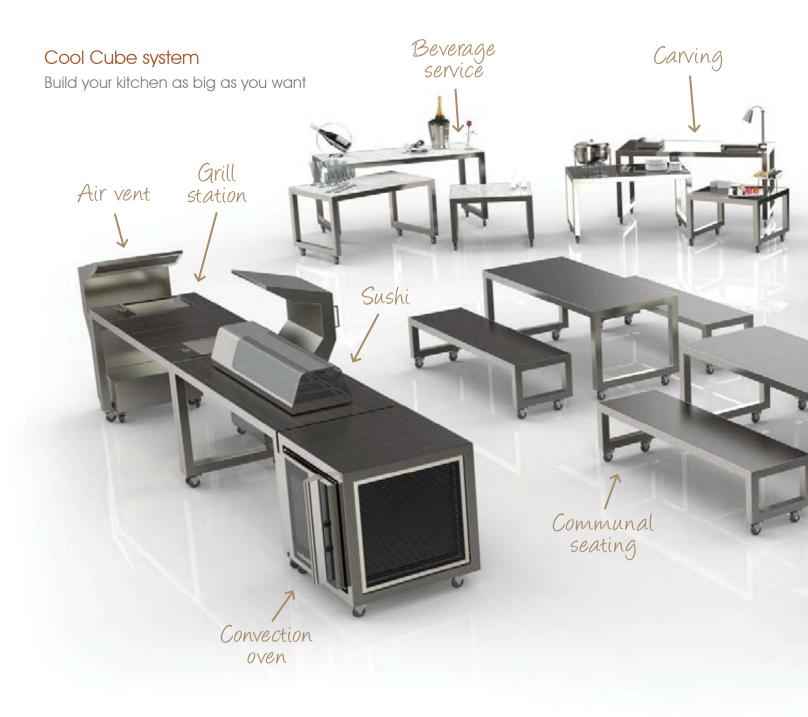

Experience our elegant design subtleties that make your life easier

Cool Cube
universal tables

The roll-in table has never looked so crazy cool. It's now its own wow factor.

- It has style and architectural brilliance.
- Its applications are endless.
- Pre-prepare your service and discreetly glide your presentation into any event.
- And then enthral your guests with this showpiece.
- Available in a whole range of art glass, veneers, onyx or laminate tabletops.

A decorative inspiration

Convert from table, to kitchen

No assembly needed; roll in and show off.

There's no cuisine the Cool Cube can't cater to.

- An array of accessories deliver great transformation.
- Whilst the assortment of appliances deliver unlimited conversion.
- Your mobile kitchen is fully equipped, including a smart mobile downdraft that is designed for a perfect overhead capture of odor and smoke.

Cook for a private function of 10, or a gala dinner of 1000.

For the applications that cannot be interchanged, these dedicated stations provide the ultimate complement.

Simply roll them out and interact

## Modular side stations Extend and excite

- These side stations are the perfect accessories.
- Design them to cook, hold, chill or store
- Extend your displays with our ice wells and work counters.
- Link your buffet with our induction models or refrigerated counters.