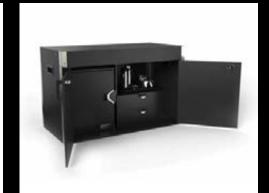

#### Caddy

food warmer storage system

- Choose from 3 standard models or customize your own.
- Enjoy the safe clipping and channeling of all electric cords.
- Connect and expand your caddy's as you need.

A well organized, tidy and safe housing of your entire room service system

Gravity feed

imposing and impressive...

Food warmer storage with the capacity to house mass volumes of warmers

Enjoy a 66% reduction in the energy running costs of your warmers

- An optional automatic timer that connects to the Caddy shelving.
- Can be programmed to turn on and off through your shifts.
- Saves an average 200 room hotel, over 10K per year.

Why not offer a royal dining experience to all of your guests?