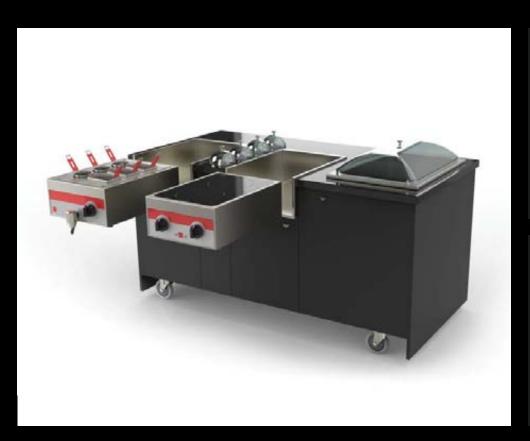

## Interactive commercial kitchens

For those serious about live cooking...

We're bringing the commercial kitchen out to the floor with a front-of-house wow factor.

- Cater to large volumes with ease.
- Decorate your stations to perfectly blend.
- Combine your stations to create a beautiful centerpiece.
- Connect your stations in any combination you desire.
- Merchandize your event space to keep the mystery alive.

## Modular side stations Extend and excite

- These side stations are the perfect accessories.
- Design them to cook, hold, chill or store
- Extend your displays with our ice wells and work counters.
- Link your buffet with our induction models or refrigerated counters.

# Odor purifying and ventilating...

Why smell and smoke out your guests?

Our carefully researched downdraft system is testament to our passion for delivering the most perfect indoor cooking practices.

- A variety of models offering up to a 1000 cubic meters of draw capacity per hour.
- Odor and smoke are filtered internally.
- Purified air exits through floor level ducts.
- Depending on your needs we tailor the exhaust function to best suit.