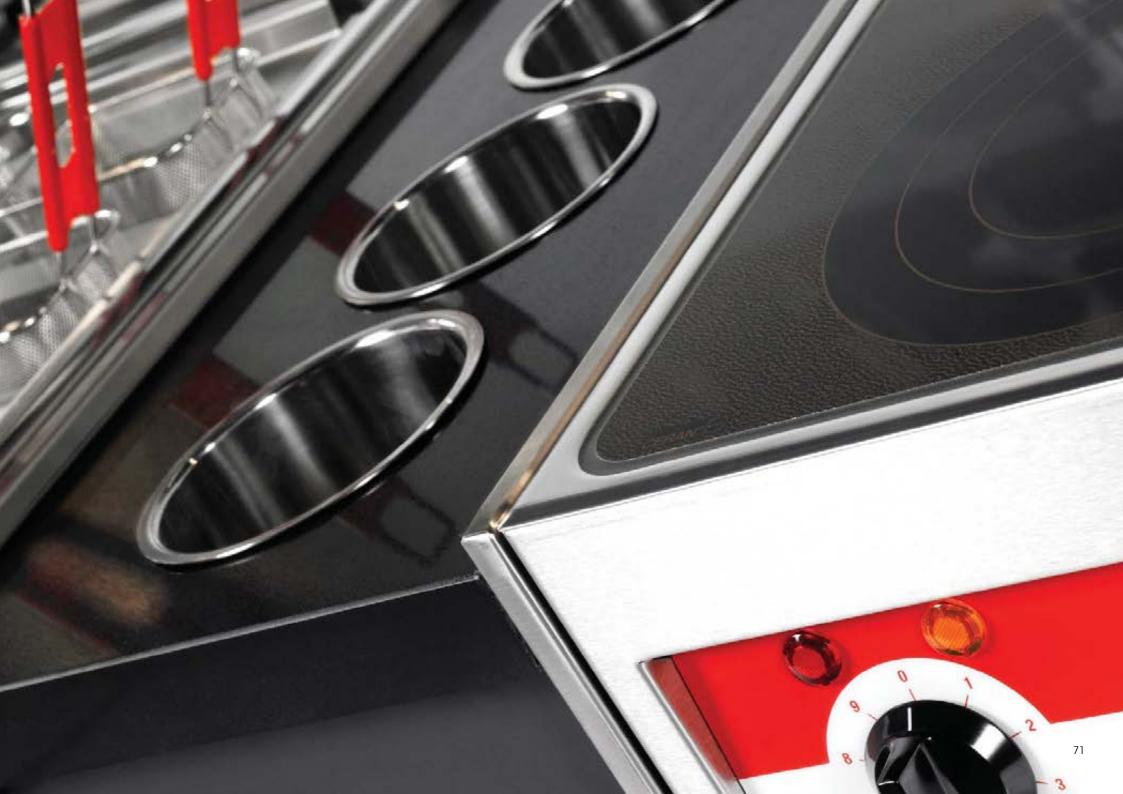

Experience our elegant design subtleties that make your life easier

Cool Cube
universal tables

The roll-in table has never looked so crazy cool. It's now its own wow factor.

- It has style and architectural brilliance.
- Its applications are endless.
- Pre-prepare your service and discreetly glide your presentation into any event.
- And then enthral your guests with this showpiece.
- Available in a whole range of art glass, veneers, onyx or laminate tabletops.

An interior designer's dream, where fine furniture meets operating equipment

Insertable

Reversible

An ingenious table top design which allows complete creativity in regards to ambience and catering set ups.