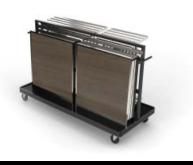

## Formidable logistics

Save 50% of your valuable floor space through our vertical table storage

- Roll your tables into their truck via a patented ramp design, and store your tables upright rather than horizontal.
- This vertical truck heralds a new era in table handling.

Fold, roll, and store.

#### Storage efficiency

There is not an inch of wasted space in the design of the Cross Cube trucks

Whichever Cross Cube you buy, it has its own purpose-built truck.

- Each truck holds complete sets of tables.
- Every truck has been slimmed right down to accommodate even the tightest of thoroughfares and storage areas.