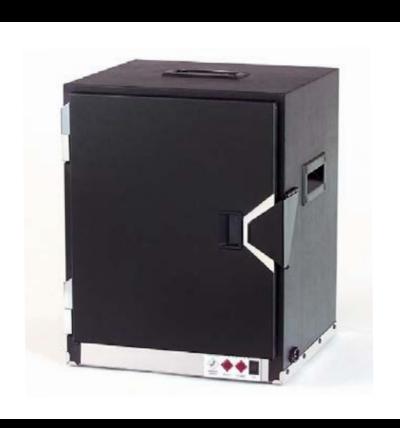

## Freeheat electric food warmer

- Electrically certified for electric and general public safety.
- Weighing an unbeatable 27.6 lb / 12.5 kg.
- Guaranteed safe-serving temperature zones for ultimate hygiene control.
- A 10 minute heat up time to reach 208°F / 98°C.
- Impressive bacteria control through wire shelves and supports.

The benchmark in heating systems.

Electrically certified, vigorously tested, and visually impressive