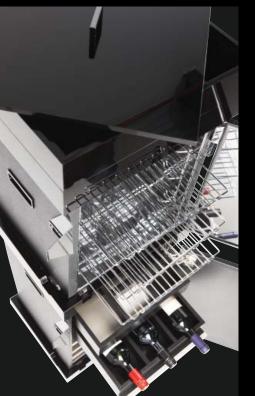

#### Caddy

food warmer storage system

- Choose from 3 standard models or customize your own.
- Enjoy the safe clipping and channeling of all electric cords.
- Connect and expand your caddy's as you need.

A well organized, tidy and safe housing of your entire room service system

Gravity feed

imposing and impressive...

Food warmer storage with the capacity to house mass volumes of warmers

Enjoy a 66% reduction in the energy running costs of your warmers

- An optional automatic timer that connects to the Caddy shelving.
- Can be programmed to turn on and off through your shifts.
- Saves an average 200 room hotel, over 10K per year.

Why not offer a royal dining experience to all of your guests?