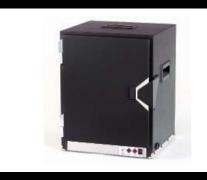

## Freeheat electric food warmer

- Electrically certified for electric and general public safety.
- Weighing an unbeatable 27.6 lb / 12.5 kg.
- Guaranteed safe-serving temperature zones for ultimate hygiene control.
- A 10 minute heat up time to reach 208°F / 98°C.
- Impressive bacteria control through wire shelves and supports.

The benchmark in heating systems.

Electrically certified, vigorously tested, and visually impressive

### Freeheat

electric food warmer

A 5 star presentation, deserving of your culinary efforts and your clients' expectations.