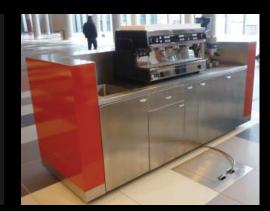

Bar & barista stations

Mix, shake stir or serve your way through any event with our designer collection of beverage stations and barista bars

#### Back bars

Complete your beverage service with these sleek units

- Customize their design to suit your needs and interiors.
- Equip them with power supply for coffee service.
- Light them up with colored halogens to highlight their display.

### Beverage Station

dispensing & display modules

Stylish mobile stations that can work overtime in all event spaces as cocktail bars, coffee bars, barista stations, and back bars.

#### Back bars

complete your beverage service

Equip them with power supply for coffee service, light them up with colored halogens or customize these sleek back bars in any other way you desire.