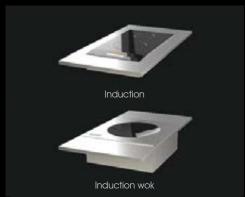

## Modular side stations Extend and excite

- These side stations are the perfect accessories.
- Design them to cook, hold, chill or store
- Extend your displays with our ice wells and work counters.
- Link your buffet with our induction models or refrigerated counters.

Mix it up, liven it up...it's endless what you can create.