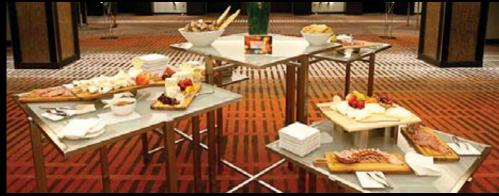

#### Showcase

knock-down catering stations

Low cost, fast-moving and space-saving...
Showcase is a show off!

- Furthering on the capabilities of the Set Top Cross Cubes, a skirting panel converts the tables into counters of any type.
- Interchangeable tops and table top accessories means you can even cook, hold, chill, grill, carve and fry.
- Finished catering? Disassemble and transport your modules in their roadcase to your next function.
- Take it from pool-side to ballroom to your lobby in record speed. Perfect for off-site catering.

#### Showcase

knock-down beverage stations

- This module features a taller skirting panel and accompanying ledge.
- Use it diversely as a cocktail, barista or welcome counter.
- Assemble it quickly, with minimal fuss
- Store it effectively, well preserved and protected in its road case.

#### Showcase

knock-down catering modules

A knock-down interchangeable station that can be used dynamically throughout your event spaces – holding, cooking, chilling, serving.

#### Showcase

knock-down beverage modules

A knock-down station with beautiful style, for all your event needs

– cocktail bar, barista station,

welcome counter.