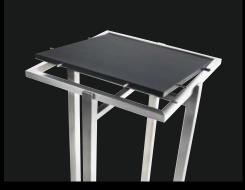

## Table top reversibility

A new look for lunch, a new look for dinner

Table top reversibility is a standard offering on the Lock and Corner Top models.

- Put a light grain on one side and a dark grain on the other; or try a glass and laminate combination.
- Even if you don't choose different colors or finishes you still have the luxury of reversing your top.