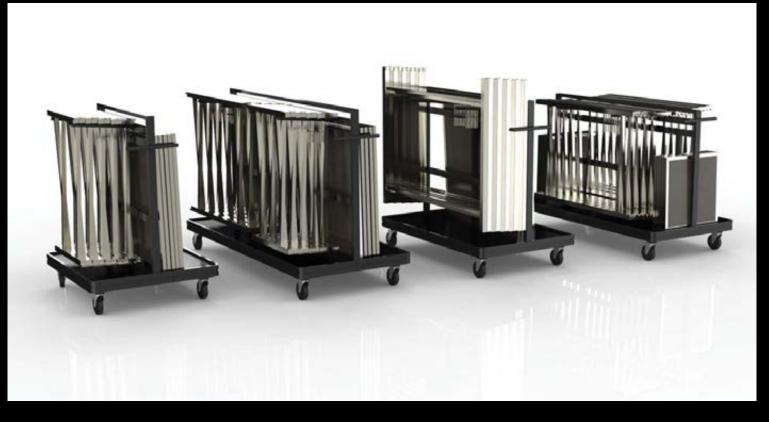

## Formidable logistics

Save 50% of your valuable floor space through our vertical table storage

- Roll your tables into their truck via a patented ramp design, and store your tables upright rather than horizontal.
- This vertical truck heralds a new era in table handling.

Fold, roll, and store.

#### Storage efficiency

There is not an inch of wasted space in the design of the Cross Cube trucks

Whichever Cross Cube you buy, it has its own purpose-built truck.

- Each truck holds complete sets of tables.
- Every truck has been slimmed right down to accommodate even the tightest of thoroughfares and storage areas.