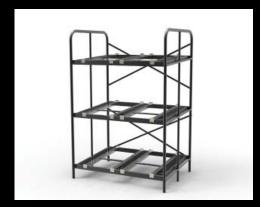

#### Storage efficiency

There is not an inch of wasted space in the design of the Cross Cube trucks

Whichever Cross Cube you buy, it has its own purpose-built truck.

- Each truck holds complete sets of tables.
- Every truck has been slimmed right down to accommodate even the tightest of thoroughfares and storage areas.

## Formidable logistics

Save 50% of your valuable floor space through our vertical table storage

- Roll your tables into their truck via a patented ramp design, and store your tables upright rather than horizontal.
- This vertical truck heralds a new era in table handling.