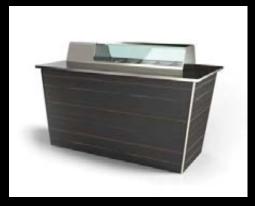

#### Showcase

knock-down catering stations

Low cost, fast-moving and space-saving...
Showcase is a show off!

- Furthering on the capabilities of the Set Top Cross Cubes, a skirting panel converts the tables into counters of any type.
- Interchangeable tops and table top accessories means you can even cook, hold, chill, grill, carve and fry.
- Finished catering? Disassemble and transport your modules in their roadcase to your next function.
- Take it from pool-side to ballroom to your lobby in record speed. Perfect for off-site catering.

#### Showcase

knock-down beverage stations

- This module features a taller skirting panel and accompanying ledge.
- Use it diversely as a cocktail, barista or welcome counter.
- Assemble it quickly, with minimal fuss
- Store it effectively, well preserved and protected in its road case.