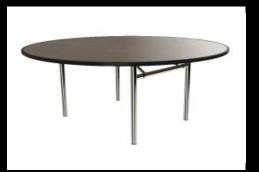

## Cross Cube round tables

Nothing but the shape changes.
These stainless framed round Cross
Cubes add just another dimension to
presentations.