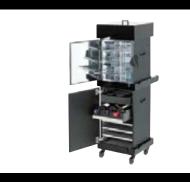

#### Caddy

food warmer storage system

- Choose from 3 standard models or customize your own.
- Enjoy the safe clipping and channeling of all electric cords.
- Connect and expand your caddy's as you need.

A well organized, tidy and safe housing of your entire room service system

Gravity feed

imposing and impressive...

Food warmer storage with the capacity to house mass volumes of warmers

Enjoy a 66% reduction in the energy running costs of your warmers

- An optional automatic timer that connects to the Caddy shelving.
- Can be programmed to turn on and off through your shifts.
- Saves an average 200 room hotel, over 10K per year.

Why not offer a royal dining experience to all of your guests?