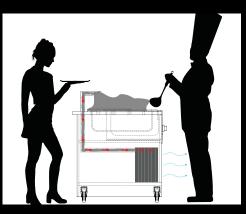

## Interactive commercial kitchens

For those serious about live cooking...

We're bringing the commercial kitchen out to the floor with a front-of-house wow factor.

- Cater to large volumes with ease.
- Decorate your stations to perfectly blend.
- Combine your stations to create a beautiful centerpiece.
- Connect your stations in any combination you desire.
- Merchandize your event space to keep the mystery alive.

These show kitchens are your new main attraction.