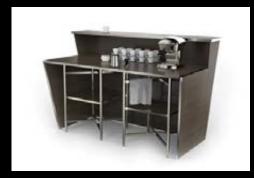

Bar & barista stations

Mix, shake stir or serve your way through any event with our designer collection of beverage stations and barista bars

#### Back bars

Complete your beverage service with these sleek units

- Customize their design to suit your needs and interiors.
- Equip them with power supply for coffee service.
- Light them up with colored halogens to highlight their display.

### Beverage Station

dispensing & display modules

Stylish mobile stations that can work overtime in all event spaces as cocktail bars, coffee bars, barista stations, and back bars.

#### Back bars

complete your beverage service

Equip them with power supply for coffee service, light them up with colored halogens or customize these sleek back bars in any other way you desire.