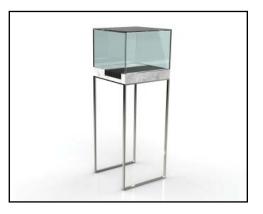

### Cross Rise

plate stands

Elevate and excite your table tops with these simple and elegant accessories.