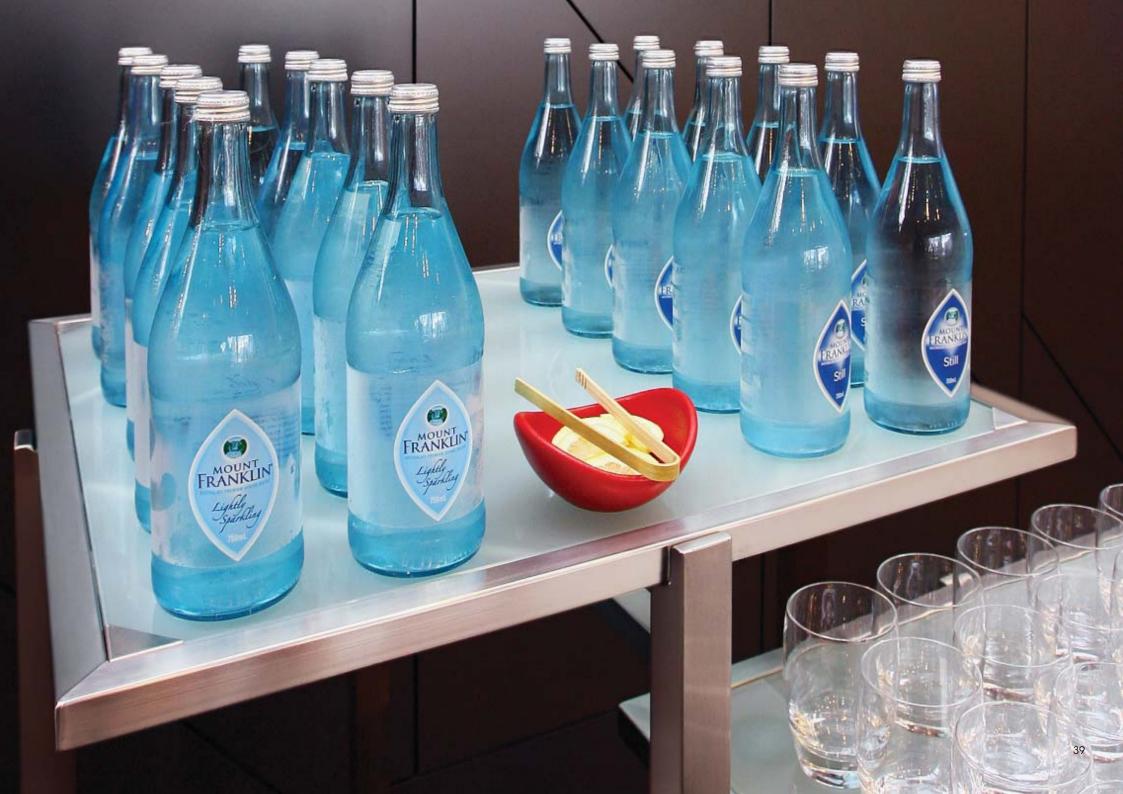

Bar & barista stations

Mix, shake stir or serve your way through any event with our designer collection of beverage stations and barista bars

#### Back bars

Complete your beverage service with these sleek units

- Customize their design to suit your needs and interiors.
- Equip them with power supply for coffee service.
- Light them up with colored halogens to highlight their display.

### Beverage Station

dispensing & display modules

Stylish mobile stations that can work overtime in all event spaces as cocktail bars, coffee bars, barista stations, and back bars.

#### Back bars

complete your beverage service

Equip them with power supply for coffee service, light them up with colored halogens or customize these sleek back bars in any other way you desire.