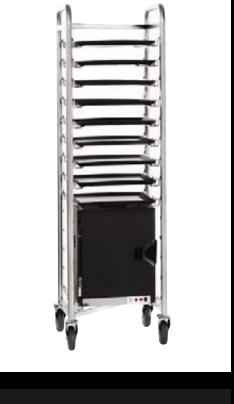

#### Caddy

food warmer storage system

- Choose from 3 standard models or customize your own.
- Enjoy the safe clipping and channeling of all electric cords.
- Connect and expand your caddy's as you need.

A well organized, tidy and safe housing of your entire room service system

Gravity feed

imposing and impressive...

Food warmer storage with the capacity to house mass volumes of warmers

Enjoy a 66% reduction in the energy running costs of your warmers

### Caddy

food warmer storage system

Built to suit any storage space and service need.

The Butler
VIP serving module

An up-market modular suite to personalize your VIP service.

Z-rack tray delivery system

This is an in-room dining musthave. It heats, it delivers, it stores; the humble tray rack is finally holding its own.