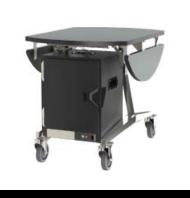

In room dining

food delivery, heating & storage systems

In room dining should not be a compromise...it should be a memorable dining experience

Trolley service

The leading hoteliers of the world can't be wrong...

Resort service

Butler service

The complete room service system

Freefold

Excel and excite your department through the award-winning Freefold Series

- A 4-post leg design eliminates all table top rocking.
- The A-frame folding style will individually or collectively beat the storage efficiency of any other system.
- Automatic locking wings eliminate the need for un-hygienic and time consuming pull out rods.
- Precision casters effortlessly glide to reduce pull-push forces.

T-fold in-room dining trolley

We've rejuvenated your expectations of this standard t-frame model trolley.

- Gone is the unacceptable table top rocking evident in all other brands.
- We've dealt with your awkward pull-out rods on the wings, through an automatic locking mechanism.
- We've eradicated your steering problems through the gliding motion of 5" precision casters.