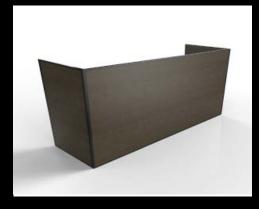

# Optional fold away skirting panel

For those days when I need full coverage, a 3-sided panel completes me.

And it allows me to be anything you want me to be - registration desk, check in counter or display unit.

# Skirting panel

- Patented 3-piece folding registration panel.
- Sits under and inside the tabletop to avoid the square-box look.
- Hinged design allows you to fold it flat for storage and transport.

Convert your table into a chic counter...registration, coffee, display; it's endless