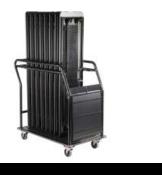

## Formidable logistics

Save 50% of your valuable floor space through our vertical table storage

- Roll your tables into their truck via a patented ramp design, and store your tables upright rather than horizontal.
- This vertical truck heralds a new era in table handling.

#### Storage efficiency

There is not an inch of wasted space in the design of the Cross Cube trucks

Whichever Cross Cube you buy, it has its own purpose-built truck.

- Each truck holds complete sets of tables.
- Every truck has been slimmed right down to accommodate even the tightest of thoroughfares and storage areas.