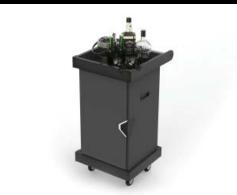

### Buggy box

food delivery system for resorts

Designed to sit on the back of electric carts

- May be customized to suit other transport modes.
- The exterior is capable of enduring extreme heat, cold, and moisture.
- An insulated interior.
- Customize its holding capacity to suit two food warmers or just the one, with ambient storage.

# Buggy Box resort food carrier

A clever food transport system for resort dining.