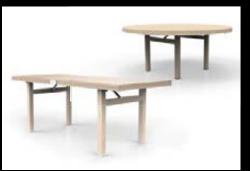

## Cross Cube round tables

Nothing but the shape changes.
These stainless framed round Cross
Cubes add just another dimension to
presentations.