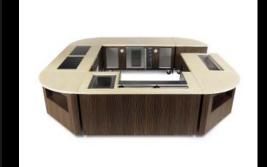

Experience our elegant design subtleties that make your life easier

Cool Cube
universal tables

The roll-in table has never looked so crazy cool. It's now its own wow factor.

- It has style and architectural brilliance.
- Its applications are endless.
- Pre-prepare your service and discreetly glide your presentation into any event.
- And then enthral your guests with this showpiece.
- Available in a whole range of art glass, veneers, onyx or laminate tabletops.

An interior designer's dream, where fine furniture meets operating equipment

Insertable

Reversible

An ingenious table top design which allows complete creativity in regards to ambience and catering set ups.

A decorative inspiration

Convert from table, to kitchen

No assembly needed; roll in and show off.

There's no cuisine the Cool Cube can't cater to.

- An array of accessories deliver great transformation.
- Whilst the assortment of appliances deliver unlimited conversion.
- Your mobile kitchen is fully equipped, including a smart mobile downdraft that is designed for a perfect overhead capture of odor and smoke.