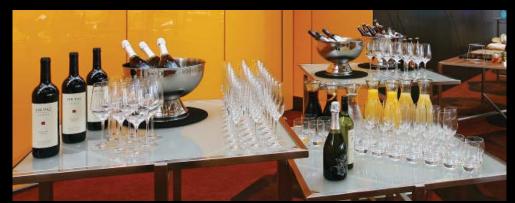

Bar & barista stations

Mix, shake stir or serve your way through any event with our designer collection of beverage stations and barista bars

#### Back bars

Complete your beverage service with these sleek units

- Customize their design to suit your needs and interiors.
- Equip them with power supply for coffee service.
- Light them up with colored halogens to highlight their display.