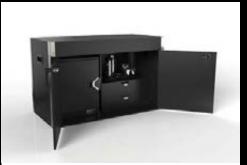

#### Caddy

food warmer storage system

- Choose from 3 standard models or customize your own.
- Enjoy the safe clipping and channeling of all electric cords.
- Connect and expand your caddy's as you need.

A well organized, tidy and safe housing of your entire room service system

Gravity feed

imposing and impressive...

Food warmer storage with the capacity to house mass volumes of warmers

Enjoy a 66% reduction in the energy running costs of your warmers

- An optional automatic timer that connects to the Caddy shelving.
- Can be programmed to turn on and off through your shifts.
- Saves an average 200 room hotel, over 10K per year.

Why not offer a royal dining experience to all of your guests?