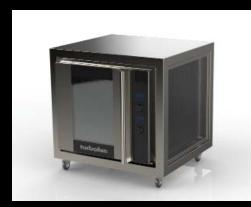

# Odor purifying and ventilating...

Why smell and smoke out your guests?

Our carefully researched downdraft system is testament to our passion for delivering the most perfect indoor cooking practices.

- A variety of models offering up to a 1000 cubic meters of draw capacity per hour.
- Odor and smoke are filtered internally.
- Purified air exits through floor level ducts.
- Depending on your needs we tailor the exhaust function to best suit.

Perfect indoor live cooking....it's an art