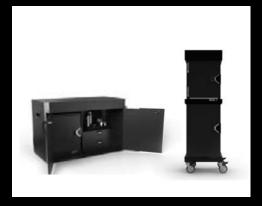

#### Caddy

food warmer storage system

- Choose from 3 standard models or customize your own.
- Enjoy the safe clipping and channeling of all electric cords.
- Connect and expand your caddy's as you need.

A well organized, tidy and safe housing of your entire room service system

Gravity feed

imposing and impressive...

Food warmer storage with the capacity to house mass volumes of warmers

Enjoy a 66% reduction in the energy running costs of your warmers