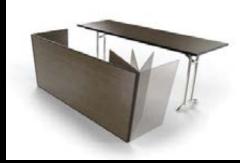

# Optional fold away skirting panel

For those days when I need full coverage, a 3-sided panel completes me.

And it allows me to be anything you want me to be - registration desk, check in counter or display unit.

# Skirting panel

- Patented 3-piece folding registration panel.
- Sits under and inside the tabletop to avoid the square-box look.
- Hinged design allows you to fold it flat for storage and transport.

Convert your table into a chic counter...registration, coffee, display; it's endless

## Rollaway

folding skirting panel

An ingenious way of encasing your tables. Convert them into counters of any type and revel in the multifunctionality.