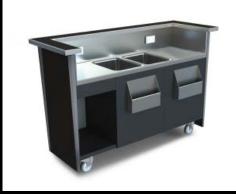

Bar & barista stations

Mix, shake stir or serve your way through any event with our designer collection of beverage stations and barista bars

#### Back bars

Complete your beverage service with these sleek units

- Customize their design to suit your needs and interiors.
- Equip them with power supply for coffee service.
- Light them up with colored halogens to highlight their display.

### Beverage Station

dispensing & display modules

Stylish mobile stations that can work overtime in all event spaces as cocktail bars, coffee bars, barista stations, and back bars.

#### Back bars

complete your beverage service

Equip them with power supply for coffee service, light them up with colored halogens or customize these sleek back bars in any other way you desire.