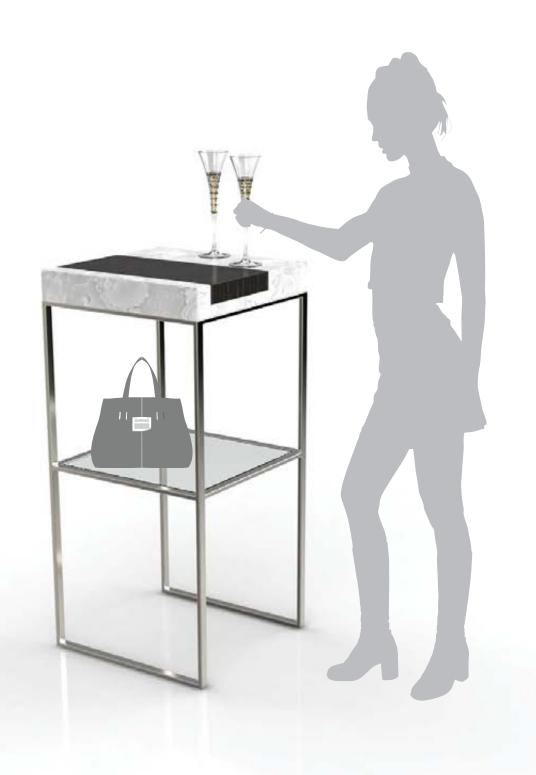

### Cross Rise

plate stands

Elevate and excite your table tops with these simple and elegant accessories.