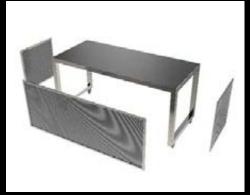

#### Showcase

knock-down catering stations

Low cost, fast-moving and space-saving...
Showcase is a show off!

- Furthering on the capabilities of the Set Top Cross Cubes, a skirting panel converts the tables into counters of any type.
- Interchangeable tops and table top accessories means you can even cook, hold, chill, grill, carve and fry.
- Finished catering? Disassemble and transport your modules in their roadcase to your next function.
- Take it from pool-side to ballroom to your lobby in record speed. Perfect for off-site catering.

# Cross Cube skirting panel

An effective, beautiful and inexpensive way of transforming your tables into elegant counters of any type. Folds flat for storage and transport

#### Showcase

knock-down catering modules

A knock-down interchangeable station that can be used dynamically throughout your event spaces – holding, cooking, chilling, serving.