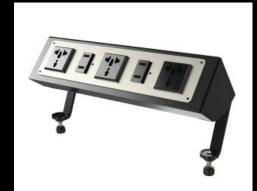

# Tech box power & data

- An accessory that clips to the table when required.
- Channel electricity and / or multimedia to the tables.
- Link the connectivity to multiple tables through the one powered table.

### Tech box

power & data

Impress your modern conference clients and deliver power & data to your table. This accessory clips to the table when required.

# Executive box power & data

Catapult your meeting space to memorable levels with this optional built-in executive box.