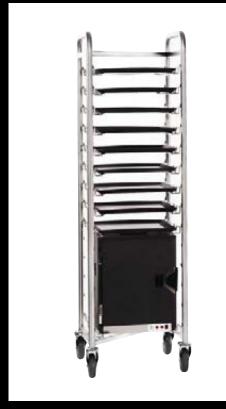

#### Caddy

food warmer storage system

- Choose from 3 standard models or customize your own.
- Enjoy the safe clipping and channeling of all electric cords.
- Connect and expand your caddy's as you need.

A well organized, tidy and safe housing of your entire room service system

Gravity feed

imposing and impressive...

Food warmer storage with the capacity to house mass volumes of warmers

Enjoy a 66% reduction in the energy running costs of your warmers

### Caddy

food warmer storage system

Built to suit any storage space and service need.

The Butler
VIP serving module

An up-market modular suite to personalize your VIP service.

Z-rack tray delivery system

This is an in-room dining musthave. It heats, it delivers, it stores; the humble tray rack is finally holding its own.