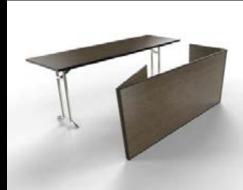

Optional fold away modesty panel

Sometimes I require modest privacy and my skirt comes down.

# Optional fold away skirting panel

For those days when I need full coverage, a 3-sided panel completes me.

And it allows me to be anything you want me to be - registration desk, check in counter or display unit.

# Skirting panel

- Patented 3-piece folding registration panel.
- Sits under and inside the tabletop to avoid the square-box look.
- Hinged design allows you to fold it flat for storage and transport.

Convert your table into a chic counter...registration, coffee, display; it's endless