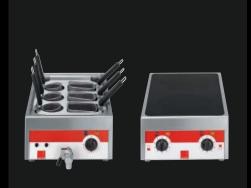

#### Swap top

interchangeable pods

Custom designed pods which hold any brand appliance or accessory offer great flexibility.

- Beautifully constructed, well ventilated, and impressively stored
- Keep your stations active, and multi-useful.
- Or take them to any function, use them on any benchtop.

Play with heights, swap the placements, or store them away and use the stations as credenzas