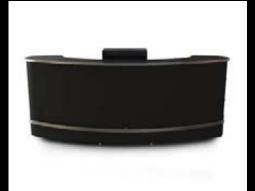

#### Showcase

knock-down catering stations

Low cost, fast-moving and space-saving...
Showcase is a show off!

- Furthering on the capabilities of the Set Top Cross Cubes, a skirting panel converts the tables into counters of any type.
- Interchangeable tops and table top accessories means you can even cook, hold, chill, grill, carve and fry.
- Finished catering? Disassemble and transport your modules in their roadcase to your next function.
- Take it from pool-side to ballroom to your lobby in record speed. Perfect for off-site catering.

#### Showcase

knock-down beverage stations

- This module features a taller skirting panel and accompanying ledge.
- Use it diversely as a cocktail, barista or welcome counter.
- Assemble it quickly, with minimal fuss
- Store it effectively, well preserved and protected in its road case.

#### Showcase

knock-down catering modules

A knock-down interchangeable station that can be used dynamically throughout your event spaces – holding, cooking, chilling, serving.

#### Showcase

knock-down beverage modules

A knock-down station with beautiful style, for all your event needs

– cocktail bar, barista station,

welcome counter.