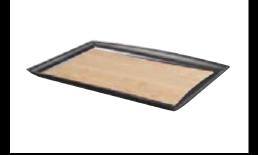

Smart tray dining & service trays

Sleek and stylish, these trays are perfectly designed, positioned and priced.

Save incredible floor space in storage

Smart tray

heralding a new era in tray design

- Encased with an injected polyurethane (Rock edge™) which prevents chipping and splintering.
- Choose from a variety of inserts such as laminate, acrylic and rubber.
- Smart, stylish, lightweight, and hygienically perfect in its design.