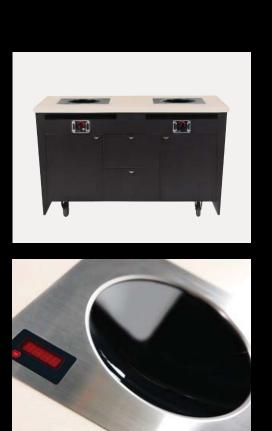

## Modular side stations Extend and excite

- These side stations are the perfect accessories.
- Design them to cook, hold, chill or store
- Extend your displays with our ice wells and work counters.
- Link your buffet with our induction models or refrigerated counters.

# Odor purifying and ventilating...

Why smell and smoke out your guests?

Our carefully researched downdraft system is testament to our passion for delivering the most perfect indoor cooking practices.

- A variety of models offering up to a 1000 cubic meters of draw capacity per hour.
- Odor and smoke are filtered internally.
- Purified air exits through floor level ducts.
- Depending on your needs we tailor the exhaust function to best suit.