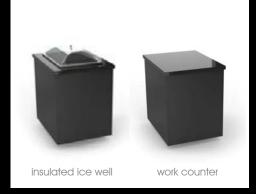

## Modular side stations Extend and excite

- These side stations are the perfect accessories.
- Design them to cook, hold, chill or store
- Extend your displays with our ice wells and work counters.
- Link your buffet with our induction models or refrigerated counters.

Mix it up, liven it up...it's endless what you can create.