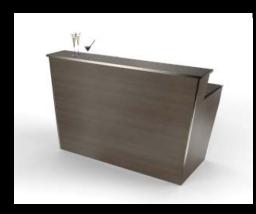

Bar & barista stations

Mix, shake stir or serve your way through any event with our designer collection of beverage stations and barista bars

#### Back bars

Complete your beverage service with these sleek units

- Customize their design to suit your needs and interiors.
- Equip them with power supply for coffee service.
- Light them up with colored halogens to highlight their display.

### Beverage Station

dispensing & display modules

Stylish mobile stations that can work overtime in all event spaces as cocktail bars, coffee bars, barista stations, and back bars.

#### Back bars

complete your beverage service

Equip them with power supply for coffee service, light them up with colored halogens or customize these sleek back bars in any other way you desire.