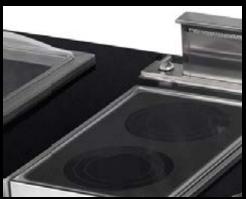

Experience our elegant design subtleties that make your life easier

Cool Cube
universal tables

The roll-in table has never looked so crazy cool. It's now its own wow factor.

- It has style and architectural brilliance.
- Its applications are endless.
- Pre-prepare your service and discreetly glide your presentation into any event.
- And then enthral your guests with this showpiece.
- Available in a whole range of art glass, veneers, onyx or laminate tabletops.

A decorative inspiration

Convert from table, to kitchen

No assembly needed; roll in and show off.

There's no cuisine the Cool Cube can't cater to.

- An array of accessories deliver great transformation.
- Whilst the assortment of appliances deliver unlimited conversion.
- Your mobile kitchen is fully equipped, including a smart mobile downdraft that is designed for a perfect overhead capture of odor and smoke.