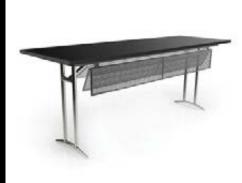

Optional fold away modesty panel

Sometimes I require modest privacy and my skirt comes down.

# Optional fold away skirting panel

For those days when I need full coverage, a 3-sided panel completes me.

And it allows me to be anything you want me to be - registration desk, check in counter or display unit.

# • Securely clips under the table top when not needed. Modesty panel • Drops down effortlessly and quietly when required. A stylish adaption

# Skirting panel

- Patented 3-piece folding registration panel.
- Sits under and inside the tabletop to avoid the square-box look.
- Hinged design allows you to fold it flat for storage and transport.

Convert your table into a chic counter...registration, coffee, display; it's endless