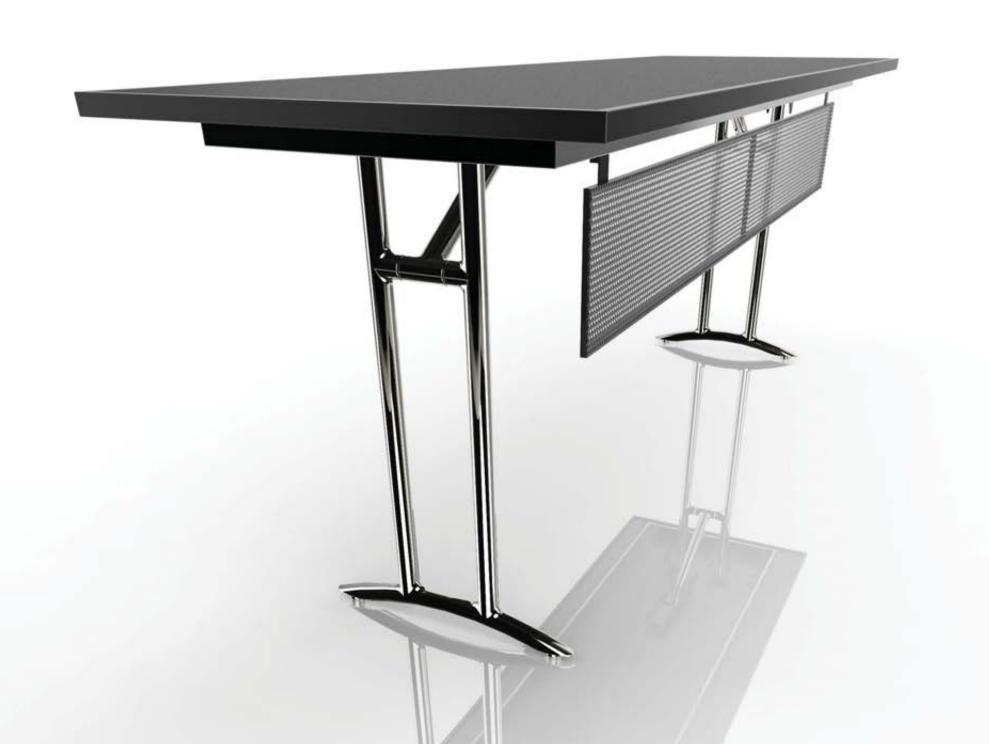

Optional fold away modesty panel

Sometimes I require modest privacy and my skirt comes down.

# Optional fold away skirting panel

For those days when I need full coverage, a 3-sided panel completes me.

And it allows me to be anything you want me to be - registration desk, check in counter or display unit.

# • Securely clips under the table top when not needed. Modesty panel • Drops down effortlessly and quietly when required. A stylish adaption

# Skirting panel

- Patented 3-piece folding registration panel.
- Sits under and inside the tabletop to avoid the square-box look.
- Hinged design allows you to fold it flat for storage and transport.

Convert your table into a chic counter...registration, coffee, display; it's endless