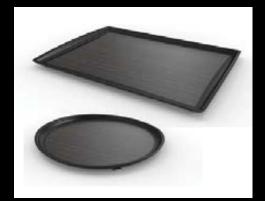

Save incredible floor space in storage

Smart tray

heralding a new era in tray design

- Encased with an injected polyurethane (Rock edge™) which prevents chipping and splintering.
- Choose from a variety of inserts such as laminate, acrylic and rubber.
- Smart, stylish, lightweight, and hygienically perfect in its design.

Smart tray dining & service trays

Sleek and stylish, these trays are perfectly designed, positioned and priced.