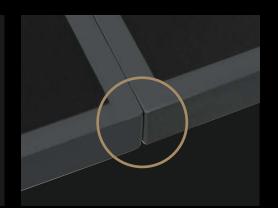

# Perfect linear linking

Thanks to Rock edge, you can seamlessly link your tables

- Right angle corners of Rock edge<sup>™</sup> allow a seamless linking of tables.
- No more old-fashioned gaps that rounded corners produce.

Rock edge $^{\text{\tiny M}}$  – the future in table science.