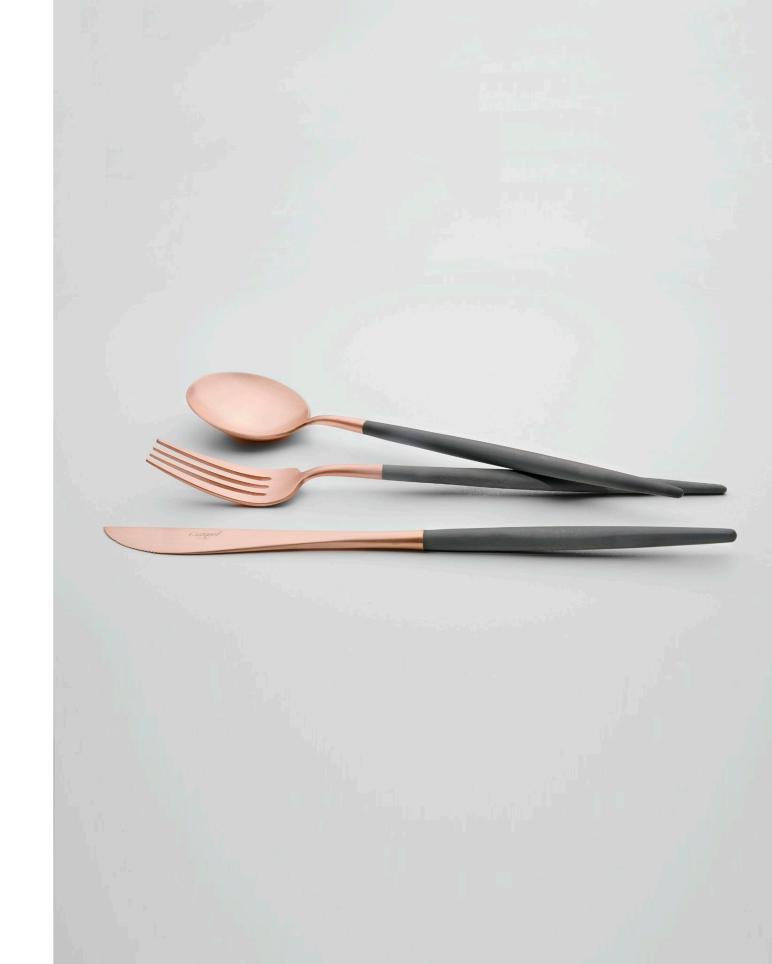

#### MATERIAL

CHROMO-NICKEL | STAINLESS STEEL 18/10 RESIN HANDLE

#### **AVAILABLE COMBINATIONS**

#### CARE INSTRUCTIONS

YOUR FLATWARE **GOA** CAN BE DISH WASHED.
IN ORDER TO MAINTAIN THE HANDLES DARKER LONGER
PERIOD OF TIME, YOU CAN USE A COMMON USE
MOISTURIZER LOTION.

GOA MATTE I BLACK HANDLE

GOA GOLD MATTE I BLACK HANDLE

GOA CHOPSTICKS MATTE | BLACK HANDLE