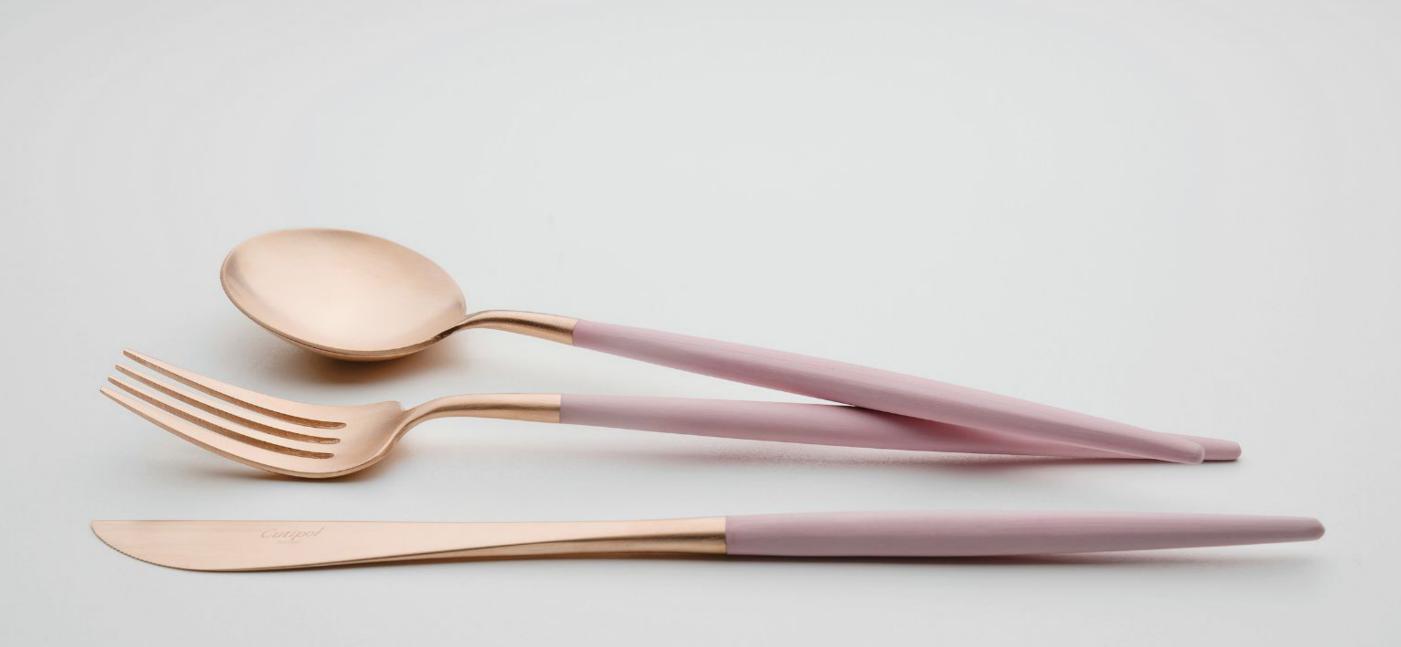

# GOA BROWN

- 03 Table Knife
- 04 Table Fork
- 05 Table Spoon / Soup Spoon
  - 06 Dessert Knife
  - 07 Dessert Fork
  - 08 Dessert Spoon
  - 09 Fish Knife
  - 10 Fish Fork
  - 11 Tea Spoon
  - 12 Moka Spoon
  - 13 Soup Ladle
  - 14 Serving Spoon
  - 15 Sugar Ladle
  - 16 Carving Knife
  - 17 Serving Fork
  - 21 Gravy Ladle
  - 22 Cake Server
  - 23 Salad Serving Set
    - 24 Pastry Fork
  - 25 Butter Spreader
  - 26 Long Drink Spoon
  - 27 Sea Food Fork
  - 28 Ostry Fork
  - 32 Steak Knife
  - 33 Cheese Knife
  - 34 Snail Fork
  - 211 Gourmet Spoon
  - 29 Chopsitcks Set (3pcs)
    - 36 Japanese Fork

## GOABROWN

#### **AVAILABLE COMBINATIONS**

ROSE GOLD MATTE | BLACK HANDLE | REF.º GO BROGB

#### CARE INSTRUCTIONS

GOA BROWN SALAD SERVING SET GOLD MATTE I BROWN HANDLE