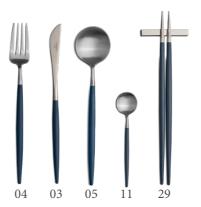

# GOA BLUE

- 03 Table Knife
- 04 Table Fork
- 05 Table Spoon / Soup Spoon
  - 06 Dessert Knife
  - 07 Dessert Fork
  - 08 Dessert Spoon
  - 09 Fish Knife
  - 10 Fish Fork
  - 11 Tea Spoon
  - 12 Moka Spoon
  - 13 Soup Ladle
  - 14 Serving Spoon
  - 15 Sugar Ladle
  - 16 Carving Knife
  - 17 Serving Fork
  - 21 Gravy Ladle
  - 22 Cake Server
  - 23 Salad Serving Set
    - 24 Pastry Fork
  - 25 Butter Spreader
  - 26 Long Drink Spoon
  - 27 Sea Food Fork
  - 28 Ostry Fork
  - 32 Steak Knife
  - 33 Cheese Knife
  - 34 Snail Fork
  - 211 Gourmet Spoon
  - 29 Chopsitcks Set (3pcs)
    - 36 Japanese Fork

## GOABLUE

#### MATERIAL

CHROMO-NICKEL | STAINLESS STEEL 18/10 RESIN HANDLE

#### **AVAILABLE COMBINATIONS**

ROSE GOLD MATTE | BLACK HANDLE | REF.º GO BLEROGB

#### CARE INSTRUCTIONS

GOA BLUE
ROSE GOLD MATTE | BLUE HANDLE