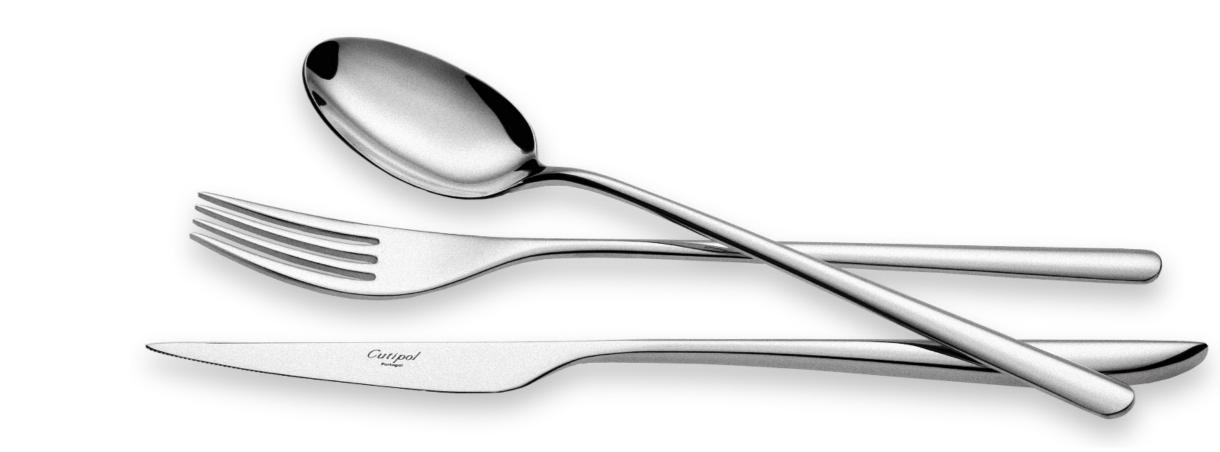

# ÍCON RONDO SOLO

- 03 Table Knife
- 04 Table Fork
- 05 Table Spoon
- 06 Dessert Knife
- 07 Dessert Fork
- 08 Dessert Spoon
- 09 Fish Knife
- 10 Fish Fork
- 11 Tea Spoon
- 12 Moka Spoon
- 13 Soup Ladle
- 14 Serving Spoon
- 15 Sugar Ladle
- 16 Carving Knife
- 17 Serving Fork
- 21 Gravy Ladle
- 22 Cake Server
- 23 Salad Serving Set
  - 24 Pastry Fork
- 25 Butter Spreader
- 26 Long Drink Spoon
- 27 Sea Food Fork \*
- 29 Soup Spoon\*
- 32 Steak Knife
- 33 Cheese Knife
- 211 Gourmet Spoon

# **FINISHES**

POLISHED STEEL | REF.º IC / RO / SO

MATTE | REF.º IC F / RO F / SO F

GOLD | REF. $^{9}$  IC G / RO G / SO G

GOLD MATTE | REF.º IC GB/ ROGB/ SOGB

BLACK PVDI REF.º IC BL / RO BL / SO BL

BLACK MATTE PVD | REF.º IC BLF / RO BLF/ SO BLF

COPPER PVD | REF.º IC B / RO B / SO B

COPPER MATTE PVD | REF. IC BF / RO BF / SO BF

<sup>\*</sup> only on ÍCON and SOLO

SOLO POLISHED STEEL