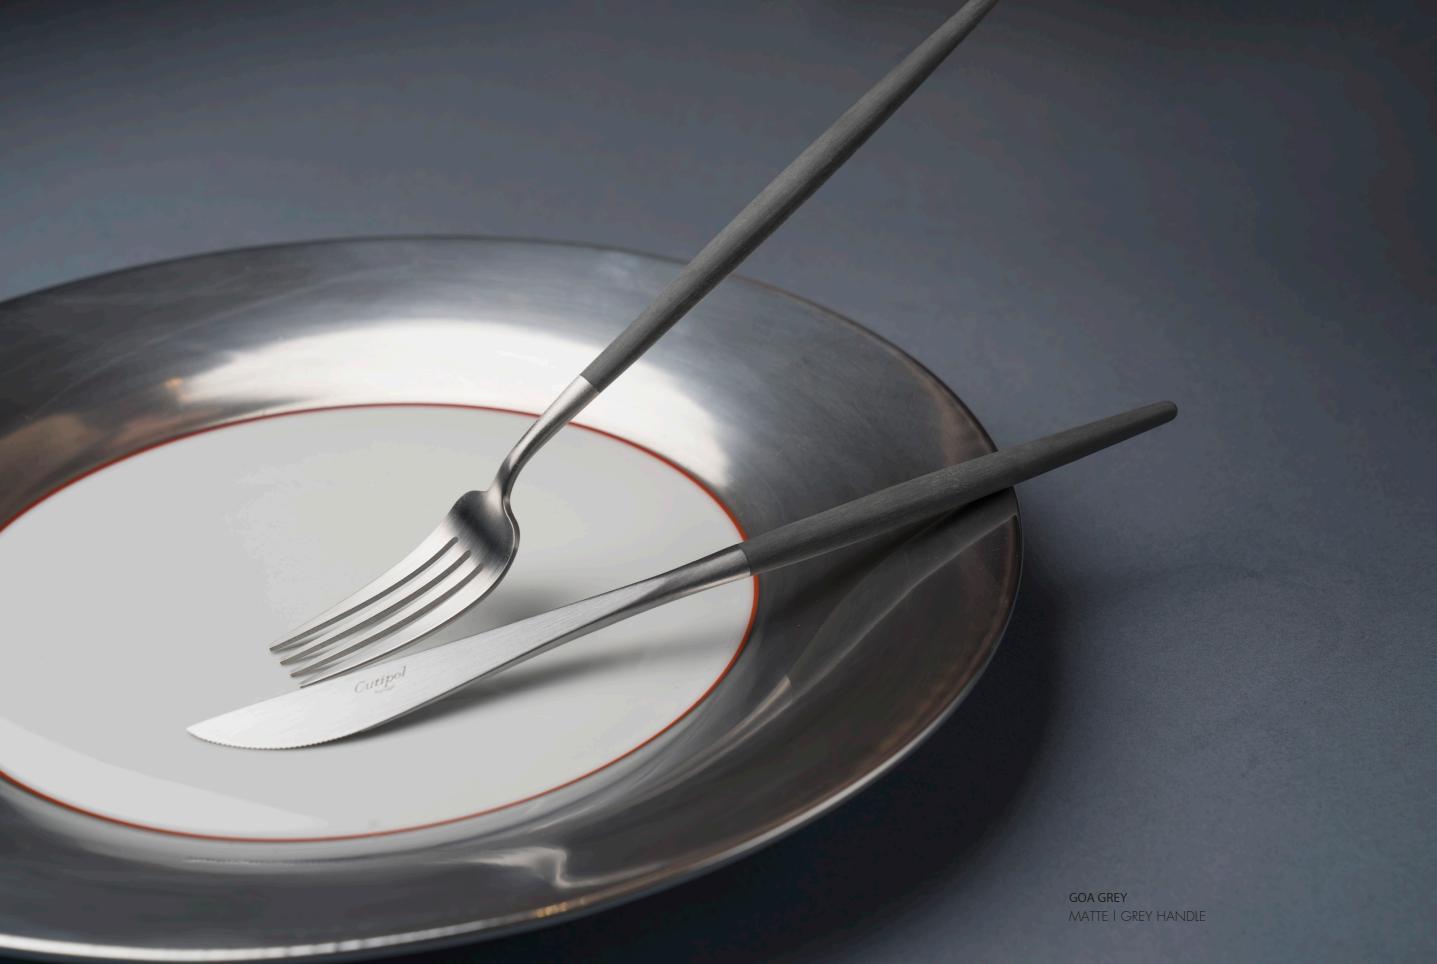

# GOA GREY

- 03 Table Knife
- 04 Table Fork
- 05 Table Spoon / Soup Spoon
  - 06 Dessert Knife
  - 07 Dessert Fork
  - 08 Dessert Spoon
  - 09 Fish Knife
  - 10 Fish Fork
  - 11 Tea Spoon
  - 12 Moka Spoon
  - 13 Soup Ladle
  - 14 Serving Spoon
  - 15 Sugar Ladle
  - 16 Carving Knife
  - 17 Serving Fork
  - 21 Gravy Ladle
  - 22 Cake Server
  - 23 Salad Serving Set
    - 24 Pastry Fork
  - 25 Butter Spreader
  - 26 Long Drink Spoon
  - 27 Sea Food Fork
  - 28 Ostry Fork
  - 32 Steak Knife
  - 33 Cheese Knife
  - 34 Snail Fork
  - 211 Gourmet Spoon
  - 29 Chopsitcks Set (3pcs)
    - 36 Japanese Fork

## GOA GREY

#### MATERIAL

CHROMO-NICKEL | STAINLESS STEEL 18/10 RESIN HANDLE

#### AVAILABLE COMBINATIONS

MATTE | PINK HANDLE | REF.º GO GR

GOLD MATTE | PINK HANDLE | REF.º GO GRGB

ROSE GOLD MATTE | BLACK HANDLE | REF.º GO GRROGB