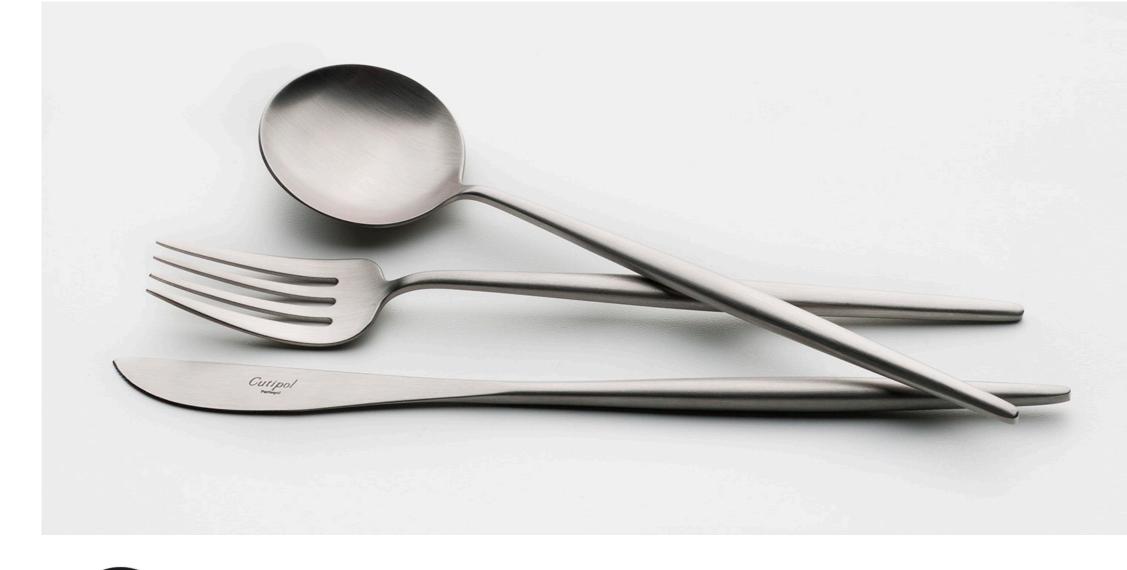

# Curpot

MOON POLISHED STEEL

# MOON

#### MATERIAL

CHROMO-NICKEL | STAINLESS STEEL 18/10

#### **FINISHES**

POLISHED STEEL | REF.º MO

MATTE | REF.º MO F

GOLD | REF.º MO G

GOLD MATTE | REF.º MO GB

BLACK PVD | REF.º MO BL

BLACK MATTE PVD | REF.º MO BLF

COPPER PVD | REF.º MO B

COPPER MATTE PVDI REF.º MO BF

BLACK MATTE PVD (left)