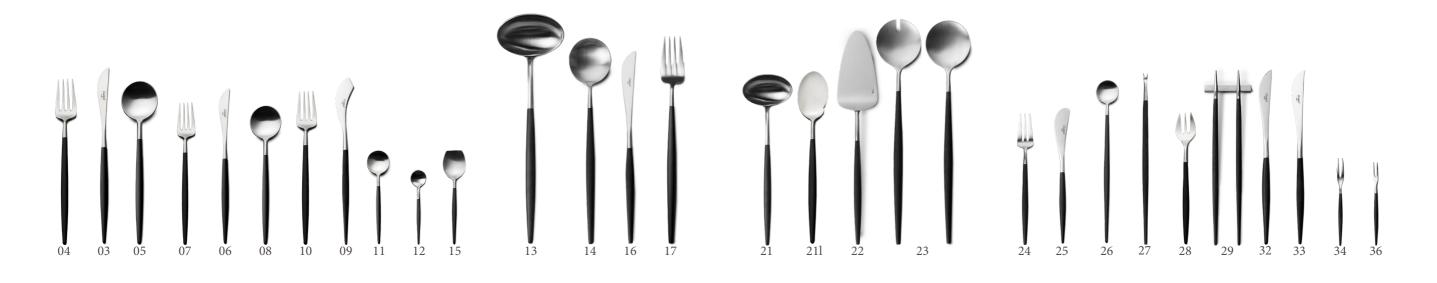

# $\mathsf{G}\,\mathsf{O}\,\mathsf{A}$

- 03 Table Knife
- 04 Table Fork
- 05 Table Spoon / Soup Spoon
  - 06 Dessert Knife
  - 07 Dessert Fork
  - 08 Dessert Spoon
  - 09 Fish Knife
  - 10 Fish Fork
  - 11 Tea Spoon
  - 12 Moka Spoon
  - 13 Soup Ladle
  - 14 Serving Spoon
  - 15 Sugar Ladle
  - 16 Carving Knife
  - 17 Serving Fork
  - 21 Gravy Ladle
  - 22 Cake Server
  - 23 Salad Serving Set
    - 24 Pastry Fork
  - 25 Butter Spreader
  - 26 Long Drink Spoon
  - 27 Sea Food Fork
  - 28 Ostry Fork
  - 32 Steak Knife
  - 33 Cheese Knife
  - 34 Snail Fork
  - 211 Gourmet Spoon
  - 29 Chopsitcks Set (3pcs)
    - 36 Japanese Fork

# GOA BROWN

- 03 Table Knife
- 04 Table Fork
- 05 Table Spoon / Soup Spoon
  - 06 Dessert Knife
  - 07 Dessert Fork
  - 08 Dessert Spoon
  - 09 Fish Knife
  - 10 Fish Fork
  - 11 Tea Spoon
  - 12 Moka Spoon
  - 13 Soup Ladle
  - 14 Serving Spoon
  - 15 Sugar Ladle
  - 16 Carving Knife
  - 17 Serving Fork
  - 21 Gravy Ladle
  - 22 Cake Server
  - 23 Salad Serving Set
    - 24 Pastry Fork
  - 25 Butter Spreader
  - 26 Long Drink Spoon
  - 27 Sea Food Fork
  - 28 Ostry Fork
  - 32 Steak Knife
  - 33 Cheese Knife
  - 34 Snail Fork
  - 211 Gourmet Spoon
  - 29 Chopsitcks Set (3pcs)
    - 36 Japanese Fork

# GOA WHITE

- 03 Table Knife
- 04 Table Fork
- 05 Table Spoon / Soup Spoon
  - 06 Dessert Knife
  - 07 Dessert Fork
  - 08 Dessert Spoon
  - 09 Fish Knife
  - 10 Fish Fork
  - 11 Tea Spoon
  - 12 Moka Spoon
  - 13 Soup Ladle
  - 14 Serving Spoon
  - 15 Sugar Ladle
  - 16 Carving Knife
  - 17 Serving Fork
  - 21 Gravy Ladle
  - 22 Cake Server
  - 23 Salad Serving Set
    - 24 Pastry Fork
  - 25 Butter Spreader
  - 26 Long Drink Spoon
  - 27 Sea Food Fork
  - 28 Ostry Fork
  - 32 Steak Knife
  - 33 Cheese Knife
  - 34 Snail Fork
  - 211 Gourmet Spoon
  - 29 Chopsitcks Set (3pcs)
    - 36 Japanese Fork

# GOA BLUE

- 03 Table Knife
- 04 Table Fork
- 05 Table Spoon / Soup Spoon
  - 06 Dessert Knife
  - 07 Dessert Fork
  - 08 Dessert Spoon
  - 09 Fish Knife
  - 10 Fish Fork
  - 11 Tea Spoon
  - 12 Moka Spoon
  - 13 Soup Ladle
  - 14 Serving Spoon
  - 15 Sugar Ladle
  - 16 Carving Knife
  - 17 Serving Fork
  - 21 Gravy Ladle
  - 22 Cake Server
  - 23 Salad Serving Set
    - 24 Pastry Fork
  - 25 Butter Spreader
  - 26 Long Drink Spoon
  - 27 Sea Food Fork
  - 28 Ostry Fork
  - 32 Steak Knife
  - 33 Cheese Knife
  - 34 Snail Fork
  - 211 Gourmet Spoon
  - 29 Chopsitcks Set (3pcs)
    - 36 Japanese Fork

# GOA PINK

- 03 Table Knife
- 04 Table Fork
- 05 Table Spoon / Soup Spoon
  - 06 Dessert Knife
  - 07 Dessert Fork
  - 08 Dessert Spoon
  - 09 Fish Knife
  - 10 Fish Fork
  - 11 Tea Spoon
  - 12 Moka Spoon
  - 13 Soup Ladle
  - 14 Serving Spoon
  - 15 Sugar Ladle
  - 16 Carving Knife
  - 17 Serving Fork
  - 21 Gravy Ladle
  - 22 Cake Server
  - 23 Salad Serving Set
    - 24 Pastry Fork
  - 25 Butter Spreader
  - 26 Long Drink Spoon
  - 27 Sea Food Fork
  - 28 Ostry Fork
  - 32 Steak Knife
  - 33 Cheese Knife
  - 34 Snail Fork
  - 211 Gourmet Spoon
  - 29 Chopsitcks Set (3pcs)
    - 36 Japanese Fork

# GOA RED

- 03 Table Knife
- 04 Table Fork
- 05 Table Spoon / Soup Spoon
  - 06 Dessert Knife
  - 07 Dessert Fork
  - 08 Dessert Spoon
  - 09 Fish Knife
  - 10 Fish Fork
  - 11 Tea Spoon
  - 12 Moka Spoon
  - 13 Soup Ladle
  - 14 Serving Spoon
  - 15 Sugar Ladle
  - 16 Carving Knife
  - 17 Serving Fork
  - 21 Gravy Ladle
  - 22 Cake Server
  - 23 Salad Serving Set
    - 24 Pastry Fork
  - 25 Butter Spreader
  - 26 Long Drink Spoon
  - 27 Sea Food Fork
  - 28 Ostry Fork
  - 32 Steak Knife
  - 33 Cheese Knife
  - 34 Snail Fork
  - 211 Gourmet Spoon
  - 29 Chopsitcks Set (3pcs)
    - 36 Japanese Fork

# GOA GREY

- 03 Table Knife
- 04 Table Fork
- 05 Table Spoon / Soup Spoon
  - 06 Dessert Knife
  - 07 Dessert Fork
  - 08 Dessert Spoon
  - 09 Fish Knife
  - 10 Fish Fork
  - 11 Tea Spoon
  - 12 Moka Spoon
  - 13 Soup Ladle
  - 14 Serving Spoon
  - 15 Sugar Ladle
  - 16 Carving Knife
  - 17 Serving Fork
  - 21 Gravy Ladle
  - 22 Cake Server
  - 23 Salad Serving Set
    - 24 Pastry Fork
  - 25 Butter Spreader
  - 26 Long Drink Spoon
  - 27 Sea Food Fork
  - 28 Ostry Fork
  - 32 Steak Knife
  - 33 Cheese Knife
  - 34 Snail Fork
  - 211 Gourmet Spoon
  - 29 Chopsitcks Set (3pcs)
    - 36 Japanese Fork