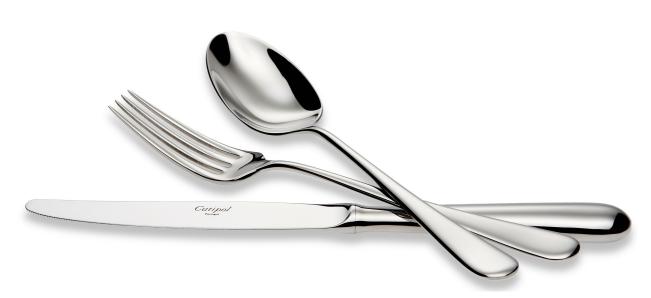

# GOA BROWN

- 03 Table Knife
- 04 Table Fork
- 05 Table Spoon / Soup Spoon
  - 06 Dessert Knife
  - 07 Dessert Fork
  - 08 Dessert Spoon
  - 09 Fish Knife
  - 10 Fish Fork
  - 11 Tea Spoon
  - 12 Moka Spoon
  - 13 Soup Ladle
  - 14 Serving Spoon
  - 15 Sugar Ladle
  - 16 Carving Knife
  - 17 Serving Fork
  - 21 Gravy Ladle
  - 22 Cake Server
  - 23 Salad Serving Set
    - 24 Pastry Fork
  - 25 Butter Spreader
  - 26 Long Drink Spoon
  - 27 Sea Food Fork
  - 28 Ostry Fork
  - 32 Steak Knife
  - 33 Cheese Knife
  - 34 Snail Fork
  - 211 Gourmet Spoon
  - 29 Chopsitcks Set (3pcs)
    - 36 Japanese Fork