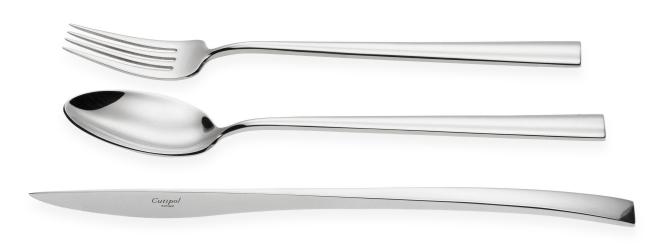

CUTIPOL is the best result of a constant effort for improvement, an insatiable spirit of inovation and the gathering of expertise and know-how over several generations going back to the very origins of the cutlery industry in Portugal. The bigest quality manufacture has been regarded not as an option but as an absolute necessity.

Judicious selection of raw materials.

Ergonomic study of the shapes. Sober, practical and refined design. Perfection in finish. Quality control with total commitment. Available in sterling silver and cromo-nickel 18/10, silver-plated. Gilt.

In a sector such as cutlery, where classical design and materials have predominated for decades, CUTIPOL sees it as essential to present a very diversified range of cutlery. The CUTIPOL range includes traditional and modern design, in which great attention has been paid to detail. These new modern patterns called for a great deal of technical knowledge and meticulous care.