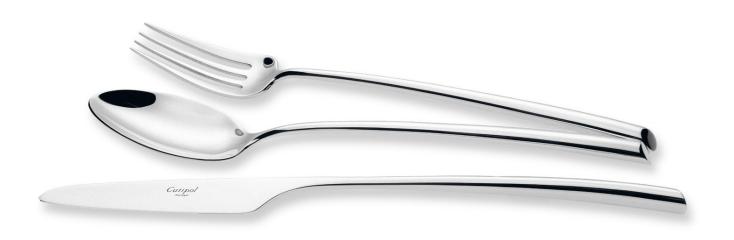

# NOOR

- 03 Table Knife
- 04 Table Fork
- 05 Table Spoon
- 06 Dessert Knife
- 07 Dessert Fork
- 08 Dessert Spoon
- 09 Fish Knife
- 10 Fish Fork
- 11 Tea Spoon
- 12 Moka Spoon
- 13 Soup Ladle
- 14 Serving Spoon
- 15 Sugar Ladle
- 16 Carving Knife
- 17 Serving Fork
- 21 Gravy Ladle
- 22 Cake Server
- 23 Salad Serving Set
  - 24 Pastry Fork
- 25 Butter Spreader
  - 28 Ostry Fork
- 32 Steak Knife
- 33 Cheese Knife
- 211 Gourmet Spoon

## NOOR

### MATERIAL

CHROMO-NICKEL | STAINLESS STEEL 18/10 RESIN HANDLE