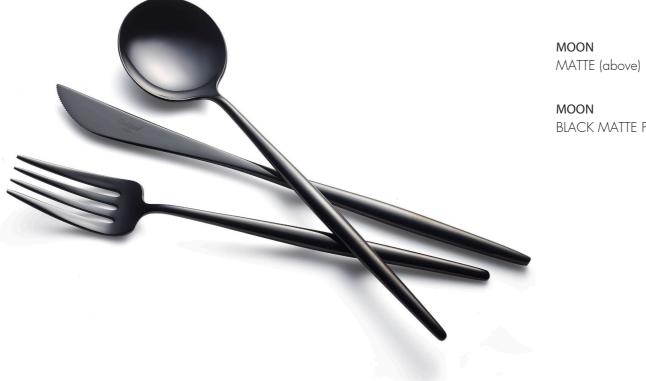

# MOON

- 03 Table Knife
- 04 Table Fork
- 05 Table Spoon
- 06 Dessert Knife
- 07 Dessert Fork
- 08 Dessert Spoon
- 09 Fish Knife
- 10 Fish Fork
- 11 Tea Spoon
- 12 Moka Spoon
- 13 Soup Ladle
- 14 Serving Spoon
- 15 Sugar Ladle
- 16 Carving Knife
- 17 Serving Fork
- 21 Gravy Ladle
- 22 Cake Server
- 23 Salad Serving Set
  - 24 Pastry Fork
- 25 Butter Spreader
- 26 Long Drink Spoon
  - 32 Steak Knife
  - 33 Cheese Knife
- 211 Gourmet Spoon

# Curpot

MOON POLISHED STEEL

# MOON

#### MATERIAL

CHROMO-NICKEL | STAINLESS STEEL 18/10

#### **FINISHES**

POLISHED STEEL | REF.º MO

MATTE | REF.º MO F

GOLD | REF.º MO G

GOLD MATTE | REF.º MO GB

BLACK PVD | REF.º MO BL

BLACK MATTE PVD | REF.º MO BLF

COPPER PVD | REF.º MO B

COPPER MATTE PVDI REF.º MO BF

BLACK MATTE PVD (left)