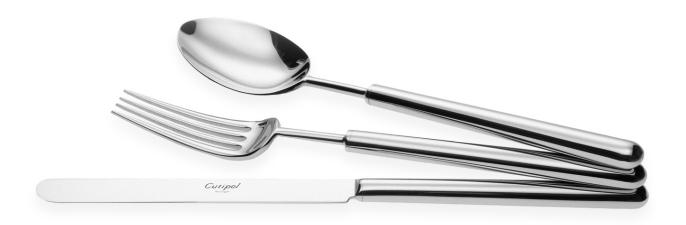

# $\mathsf{G}\,\mathsf{O}\,\mathsf{A}$

- 03 Table Knife
- 04 Table Fork
- 05 Table Spoon / Soup Spoon
  - 06 Dessert Knife
  - 07 Dessert Fork
  - 08 Dessert Spoon
  - 09 Fish Knife
  - 10 Fish Fork
  - 11 Tea Spoon
  - 12 Moka Spoon
  - 13 Soup Ladle
  - 14 Serving Spoon
  - 15 Sugar Ladle
  - 16 Carving Knife
  - 17 Serving Fork
  - 21 Gravy Ladle
  - 22 Cake Server
  - 23 Salad Serving Set
    - 24 Pastry Fork
  - 25 Butter Spreader
  - 26 Long Drink Spoon
  - 27 Sea Food Fork
  - 28 Ostry Fork
  - 32 Steak Knife
  - 33 Cheese Knife
  - 34 Snail Fork
  - 211 Gourmet Spoon
  - 29 Chopsitcks Set (3pcs)
    - 36 Japanese Fork