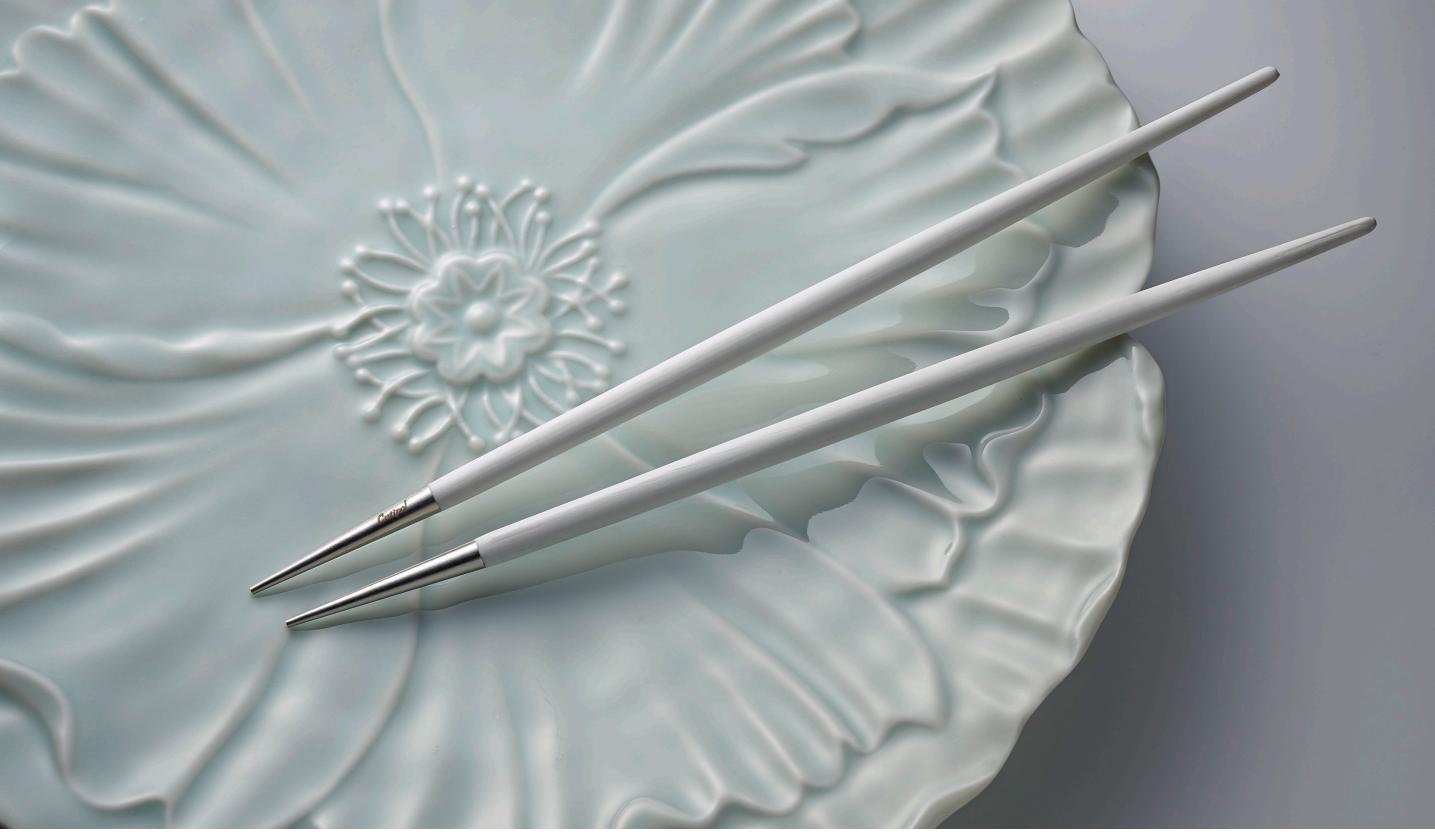

# GOA WHITE

- 03 Table Knife
- 04 Table Fork
- 05 Table Spoon / Soup Spoon
  - 06 Dessert Knife
  - 07 Dessert Fork
  - 08 Dessert Spoon
  - 09 Fish Knife
  - 10 Fish Fork
  - 11 Tea Spoon
  - 12 Moka Spoon
  - 13 Soup Ladle
  - 14 Serving Spoon
  - 15 Sugar Ladle
  - 16 Carving Knife
  - 17 Serving Fork
  - 21 Gravy Ladle
  - 22 Cake Server
  - 23 Salad Serving Set
    - 24 Pastry Fork
  - 25 Butter Spreader
  - 26 Long Drink Spoon
  - 27 Sea Food Fork
  - 28 Ostry Fork
  - 32 Steak Knife
  - 33 Cheese Knife
  - 34 Snail Fork
  - 211 Gourmet Spoon
  - 29 Chopsitcks Set (3pcs)
    - 36 Japanese Fork

## **GOAWHITE**

#### MATERIAL

CHROMO-NICKEL | STAINLESS STEEL 18/10 RESIN HANDLE