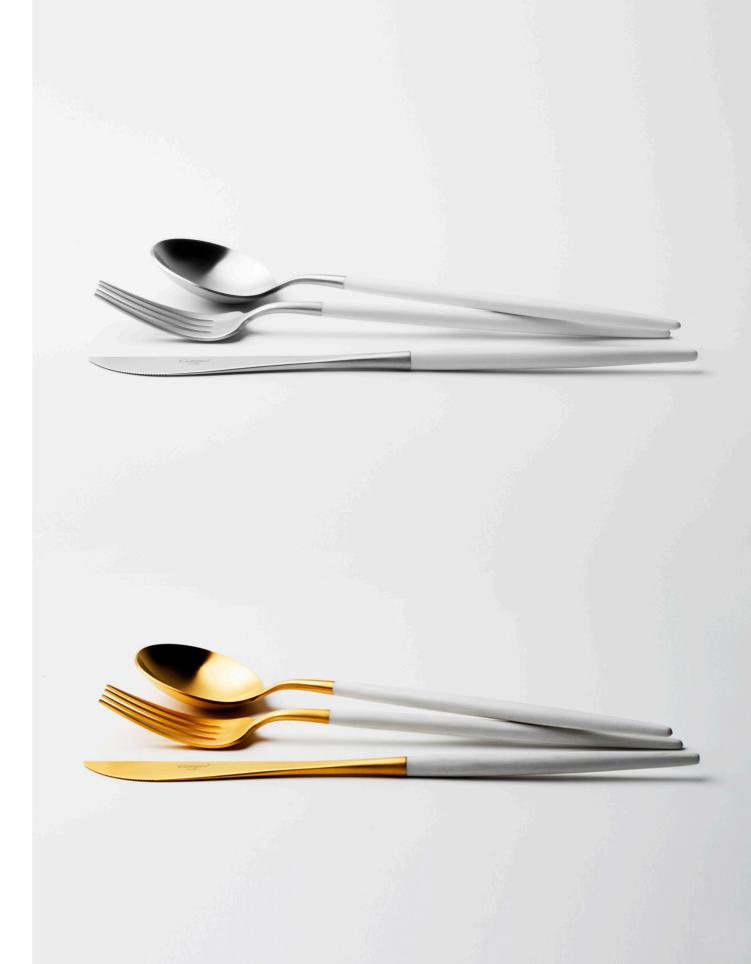

# GOA WHITE

- 03 Table Knife
- 04 Table Fork
- 05 Table Spoon / Soup Spoon
  - 06 Dessert Knife
  - 07 Dessert Fork
  - 08 Dessert Spoon
  - 09 Fish Knife
  - 10 Fish Fork
  - 11 Tea Spoon
  - 12 Moka Spoon
  - 13 Soup Ladle
  - 14 Serving Spoon
  - 15 Sugar Ladle
  - 16 Carving Knife
  - 17 Serving Fork
  - 21 Gravy Ladle
  - 22 Cake Server
  - 23 Salad Serving Set
    - 24 Pastry Fork
  - 25 Butter Spreader
  - 26 Long Drink Spoon
  - 27 Sea Food Fork
  - 28 Ostry Fork
  - 32 Steak Knife
  - 33 Cheese Knife
  - 34 Snail Fork
  - 211 Gourmet Spoon
  - 29 Chopsitcks Set (3pcs)
    - 36 Japanese Fork

## **GOAWHITE**

#### MATERIAL

CHROMO-NICKEL | STAINLESS STEEL 18/10 RESIN HANDLE