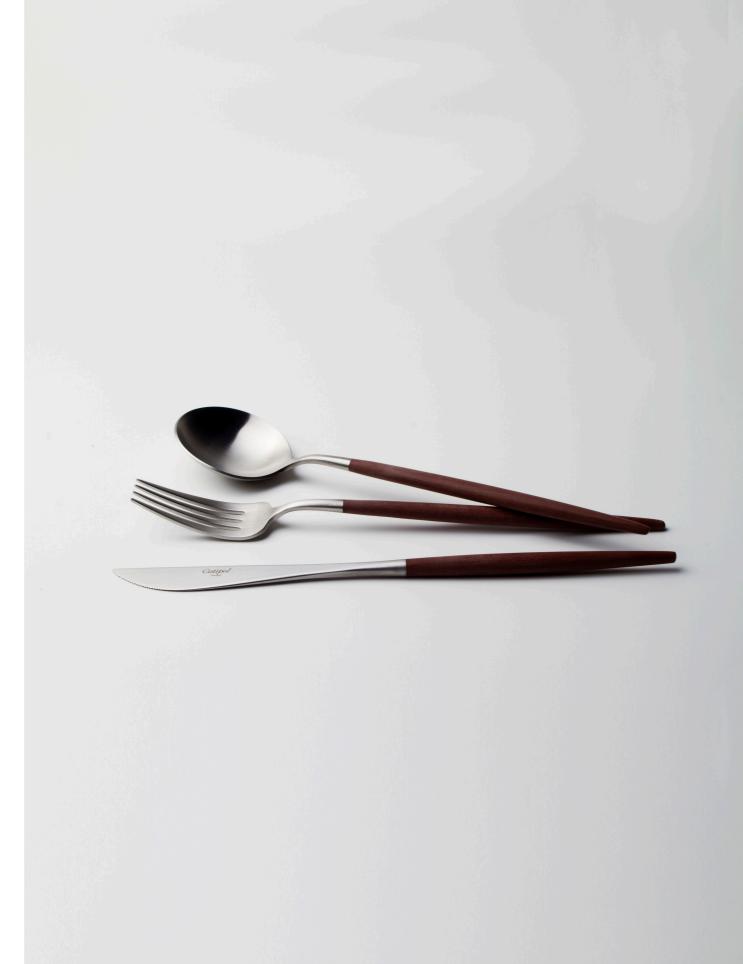

# NOOR

- 03 Table Knife
- 04 Table Fork
- 05 Table Spoon
- 06 Dessert Knife
- 07 Dessert Fork
- 08 Dessert Spoon
- 09 Fish Knife
- 10 Fish Fork
- 11 Tea Spoon
- 12 Moka Spoon
- 13 Soup Ladle
- 14 Serving Spoon
- 15 Sugar Ladle
- 16 Carving Knife
- 17 Serving Fork
- 21 Gravy Ladle
- 22 Cake Server
- 23 Salad Serving Set
  - 24 Pastry Fork
- 25 Butter Spreader
  - 28 Ostry Fork
- 32 Steak Knife
- 33 Cheese Knife
- 211 Gourmet Spoon

NOOR MATTE | BLACK HANDLE

## NOOR

### MATERIAL

CHROMO-NICKEL | STAINLESS STEEL 18/10 RESIN HANDLE

### CARE INSTRUCTIONS

YOUR FLATWARE **NOOR** CAN BE DISH WASHED.
IN ORDER TO MAINTAIN THE HANDLES DARKER LONGER
PERIOD OF TIME, YOU CAN USE A COMMON USE
MOISTURIZER LOTION.

REMOVE THE CULTERY FROM THE DISHWASHER AS SOON AS THE CYCLE HAS FINISHED AND WIPE EACH ITEM WITH A DRY SOFT CLOTH, EVEN IF THE ITEM LOOKS DRY.