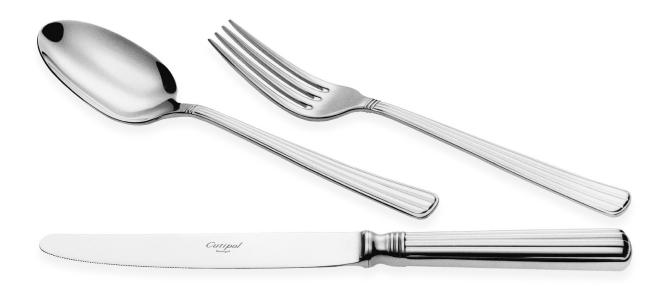

# $\mathsf{G}\,\mathsf{O}\,\mathsf{A}$

- 03 Table Knife
- 04 Table Fork
- 05 Table Spoon / Soup Spoon
  - 06 Dessert Knife
  - 07 Dessert Fork
  - 08 Dessert Spoon
  - 09 Fish Knife
  - 10 Fish Fork
  - 11 Tea Spoon
  - 12 Moka Spoon
  - 13 Soup Ladle
  - 14 Serving Spoon
  - 15 Sugar Ladle
  - 16 Carving Knife
  - 17 Serving Fork
  - 21 Gravy Ladle
  - 22 Cake Server
  - 23 Salad Serving Set
    - 24 Pastry Fork
  - 25 Butter Spreader
  - 26 Long Drink Spoon
  - 27 Sea Food Fork
  - 28 Ostry Fork
  - 32 Steak Knife
  - 33 Cheese Knife
  - 34 Snail Fork
  - 211 Gourmet Spoon
  - 29 Chopsitcks Set (3pcs)
    - 36 Japanese Fork