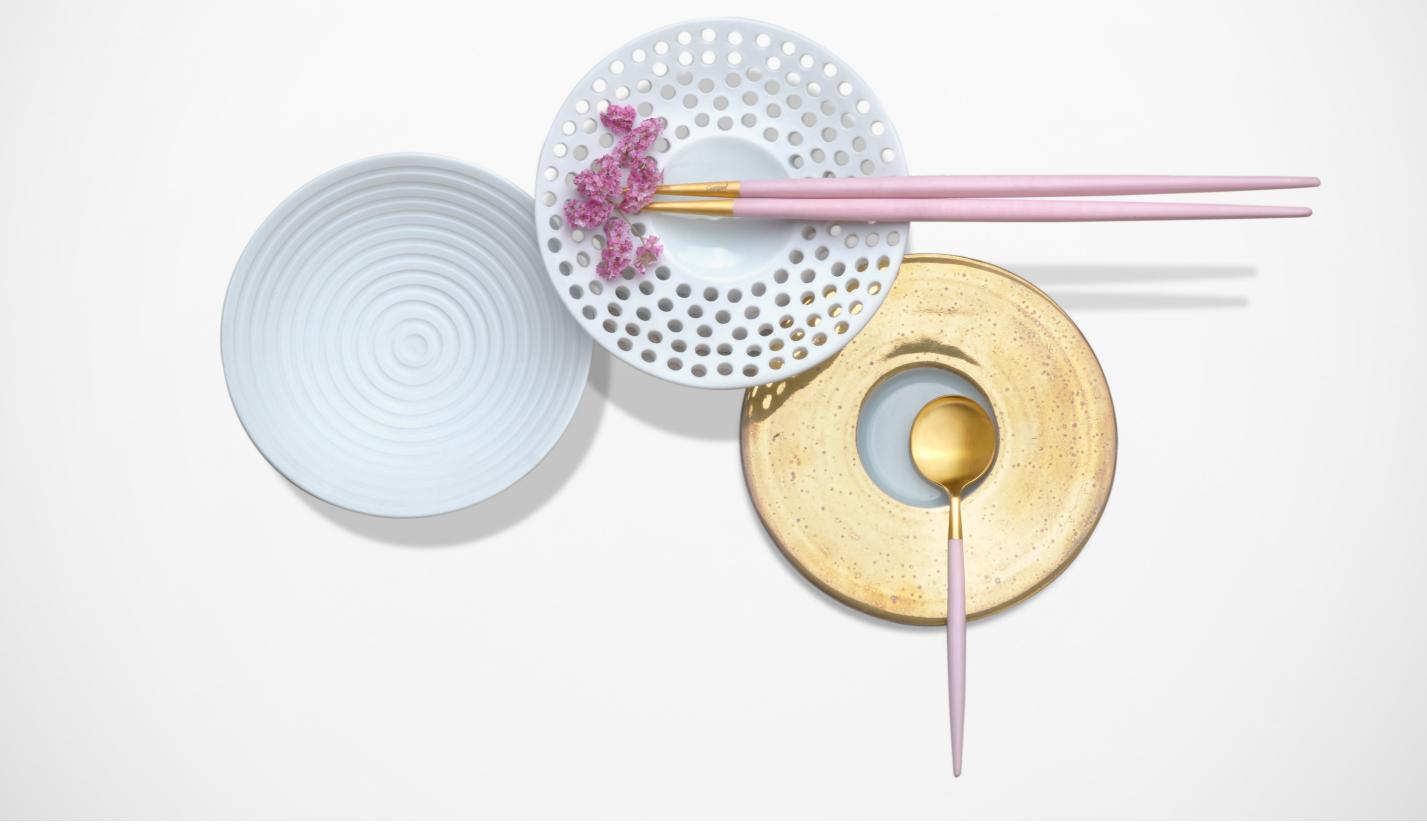

# GOA PINK

- 03 Table Knife
- 04 Table Fork
- 05 Table Spoon / Soup Spoon
  - 06 Dessert Knife
  - 07 Dessert Fork
  - 08 Dessert Spoon
  - 09 Fish Knife
  - 10 Fish Fork
  - 11 Tea Spoon
  - 12 Moka Spoon
  - 13 Soup Ladle
  - 14 Serving Spoon
  - 15 Sugar Ladle
  - 16 Carving Knife
  - 17 Serving Fork
  - 21 Gravy Ladle
  - 22 Cake Server
  - 23 Salad Serving Set
    - 24 Pastry Fork
  - 25 Butter Spreader
  - 26 Long Drink Spoon
  - 27 Sea Food Fork
  - 28 Ostry Fork
  - 32 Steak Knife
  - 33 Cheese Knife
  - 34 Snail Fork
  - 211 Gourmet Spoon
  - 29 Chopsitcks Set (3pcs)
    - 36 Japanese Fork

## GOA PINK

### CARE INSTRUCTIONS

GOA PINK MATTE | PINK HANDLE

**GOA PINK**GOLD MATTE I PINK HANDLE

GOA PINK ROSE GOLD MATTE I PINK HANDLE