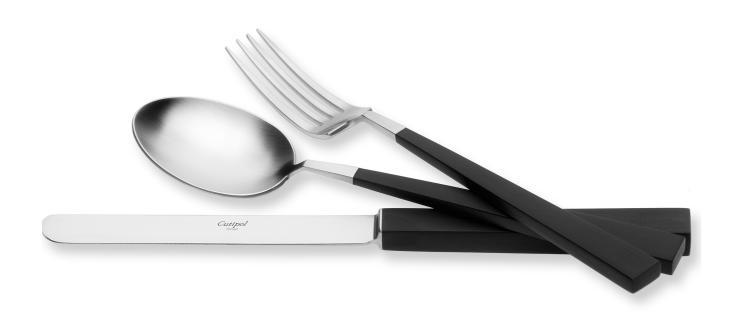

# $\mathsf{G}\,\mathsf{O}\,\mathsf{A}$

- 03 Table Knife
- 04 Table Fork
- 05 Table Spoon / Soup Spoon
  - 06 Dessert Knife
  - 07 Dessert Fork
  - 08 Dessert Spoon
  - 09 Fish Knife
  - 10 Fish Fork
  - 11 Tea Spoon
  - 12 Moka Spoon
  - 13 Soup Ladle
  - 14 Serving Spoon
  - 15 Sugar Ladle
  - 16 Carving Knife
  - 17 Serving Fork
  - 21 Gravy Ladle
  - 22 Cake Server
  - 23 Salad Serving Set
    - 24 Pastry Fork
  - 25 Butter Spreader
  - 26 Long Drink Spoon
  - 27 Sea Food Fork
  - 28 Ostry Fork
  - 32 Steak Knife
  - 33 Cheese Knife
  - 34 Snail Fork
  - 211 Gourmet Spoon
  - 29 Chopsitcks Set (3pcs)
    - 36 Japanese Fork

# GOA