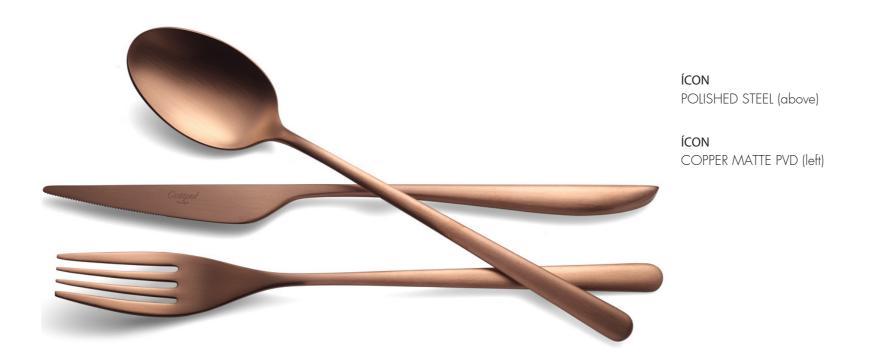

# ÍCON RONDO SOLO

- 03 Table Knife
- 04 Table Fork
- 05 Table Spoon
- 06 Dessert Knife
- 07 Dessert Fork
- 08 Dessert Spoon
- 09 Fish Knife
- 10 Fish Fork
- 11 Tea Spoon
- 12 Moka Spoon
- 13 Soup Ladle
- 14 Serving Spoon
- 15 Sugar Ladle
- 16 Carving Knife
- 17 Serving Fork
- 21 Gravy Ladle
- 22 Cake Server
- 23 Salad Serving Set
  - 24 Pastry Fork
- 25 Butter Spreader
- 26 Long Drink Spoon
- 27 Sea Food Fork \*
- 29 Soup Spoon\*
- 32 Steak Knife
- 33 Cheese Knife
- 211 Gourmet Spoon

# **FINISHES**

POLISHED STEEL | REF.º IC / RO / SO

MATTE | REF.º IC F / RO F / SO F

GOLD | REF. $^{9}$  IC G / RO G / SO G

GOLD MATTE | REF.º IC GB/ ROGB/ SOGB

BLACK PVDI REF.º IC BL / RO BL / SO BL

BLACK MATTE PVD | REF.º IC BLF / RO BLF/ SO BLF

COPPER PVD | REF.º IC B / RO B / SO B

COPPER MATTE PVD | REF. IC BF / RO BF / SO BF

<sup>\*</sup> only on ÍCON and SOLO

SOLO POLISHED STEEL