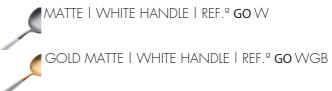

# GOA WHITE

- 03 Table Knife
- 04 Table Fork
- 05 Table Spoon / Soup Spoon
  - 06 Dessert Knife
  - 07 Dessert Fork
  - 08 Dessert Spoon
  - 09 Fish Knife
  - 10 Fish Fork
  - 11 Tea Spoon
  - 12 Moka Spoon
  - 13 Soup Ladle
  - 14 Serving Spoon
  - 15 Sugar Ladle
  - 16 Carving Knife
  - 17 Serving Fork
  - 21 Gravy Ladle
  - 22 Cake Server
  - 23 Salad Serving Set
    - 24 Pastry Fork
  - 25 Butter Spreader
  - 26 Long Drink Spoon
  - 27 Sea Food Fork
  - 28 Ostry Fork
  - 32 Steak Knife
  - 33 Cheese Knife
  - 34 Snail Fork
  - 211 Gourmet Spoon
  - 29 Chopsitcks Set (3pcs)
    - 36 Japanese Fork

#### AVAILABLE COMBINATIONS

ROSE GOLD MATTE | BLACK HANDLE | REF.º GO WROGB

#### CARE INSTRUCTIONS

GOA WHITE CHOPSTICKS MATTE

GOA HANDLES