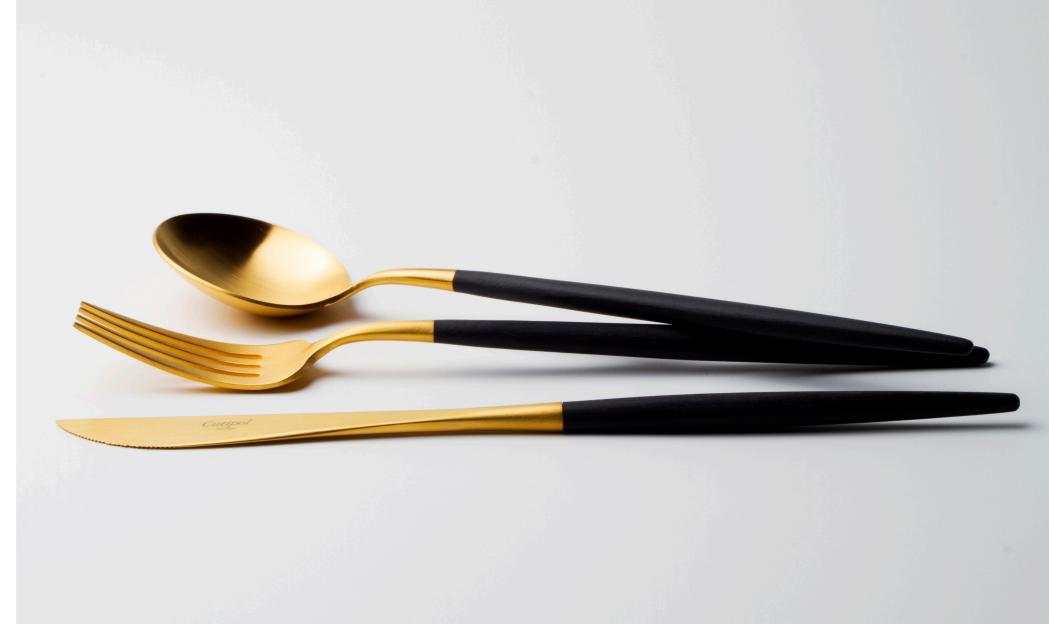

# GOA BROWN

- 03 Table Knife
- 04 Table Fork
- 05 Table Spoon / Soup Spoon
  - 06 Dessert Knife
  - 07 Dessert Fork
  - 08 Dessert Spoon
  - 09 Fish Knife
  - 10 Fish Fork
  - 11 Tea Spoon
  - 12 Moka Spoon
  - 13 Soup Ladle
  - 14 Serving Spoon
  - 15 Sugar Ladle
  - 16 Carving Knife
  - 17 Serving Fork
  - 21 Gravy Ladle
  - 22 Cake Server
  - 23 Salad Serving Set
    - 24 Pastry Fork
  - 25 Butter Spreader
  - 26 Long Drink Spoon
  - 27 Sea Food Fork
  - 28 Ostry Fork
  - 32 Steak Knife
  - 33 Cheese Knife
  - 34 Snail Fork
  - 211 Gourmet Spoon
  - 29 Chopsitcks Set (3pcs)
    - 36 Japanese Fork

## GOABROWN

#### MATERIAL

CHROMO-NICKEL | STAINLESS STEEL 18/10 RESIN HANDLE

#### **AVAILABLE COMBINATIONS**

ROSE GOLD MATTE | BLACK HANDLE | REF.º GO BROGB

#### CARE INSTRUCTIONS

GOA BROWN SALAD SERVING SET GOLD MATTE I BROWN HANDLE