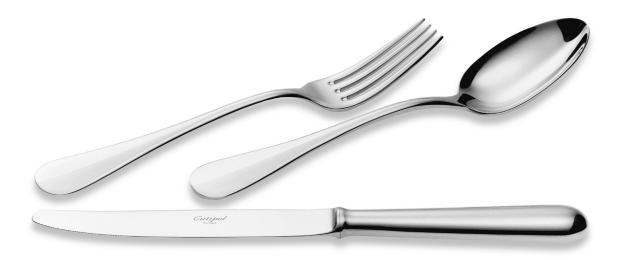

Judicious selection of raw materials.

Ergonomic study of the shapes. Sober, practical and refined design. Perfection in finish. Quality control with total commitment. Available in sterling silver and cromo-nickel 18/10, silver-plated. Gilt.

In a sector such as cutlery, where classical design and materials have predominated for decades, CUTIPOL sees it as essential to present a very diversified range of cutlery. The CUTIPOL range includes traditional and modern design, in which great attention has been paid to detail. These new modern patterns called for a great deal of technical knowledge and meticulous care.