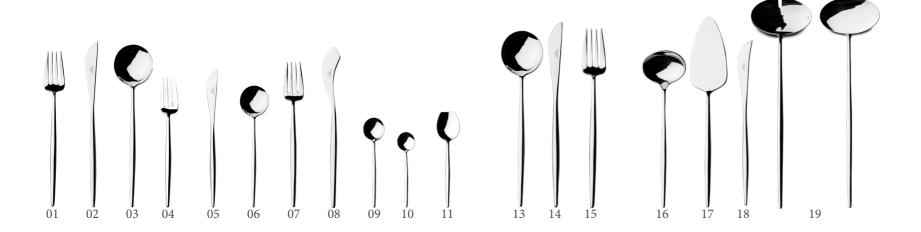

# $\mathsf{G}\,\mathsf{O}\,\mathsf{A}$

- 03 Table Knife
- 04 Table Fork
- 05 Table Spoon / Soup Spoon
  - 06 Dessert Knife
  - 07 Dessert Fork
  - 08 Dessert Spoon
  - 09 Fish Knife
  - 10 Fish Fork
  - 11 Tea Spoon
  - 12 Moka Spoon
  - 13 Soup Ladle
  - 14 Serving Spoon
  - 15 Sugar Ladle
  - 16 Carving Knife
  - 17 Serving Fork
  - 21 Gravy Ladle
  - 22 Cake Server
  - 23 Salad Serving Set
    - 24 Pastry Fork
  - 25 Butter Spreader
  - 26 Long Drink Spoon
  - 27 Sea Food Fork
  - 28 Ostry Fork
  - 32 Steak Knife
  - 33 Cheese Knife
  - 34 Snail Fork
  - 211 Gourmet Spoon
  - 29 Chopsitcks Set (3pcs)
    - 36 Japanese Fork