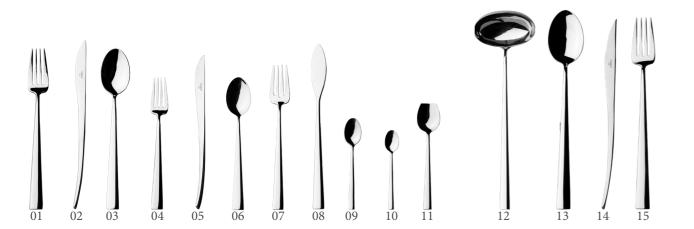

# $\mathsf{G}\,\mathsf{O}\,\mathsf{A}$

- 03 Table Knife
- 04 Table Fork
- 05 Table Spoon / Soup Spoon
  - 06 Dessert Knife
  - 07 Dessert Fork
  - 08 Dessert Spoon
  - 09 Fish Knife
  - 10 Fish Fork
  - 11 Tea Spoon
  - 12 Moka Spoon
  - 13 Soup Ladle
  - 14 Serving Spoon
  - 15 Sugar Ladle
  - 16 Carving Knife
  - 17 Serving Fork
  - 21 Gravy Ladle
  - 22 Cake Server
  - 23 Salad Serving Set
    - 24 Pastry Fork
  - 25 Butter Spreader
  - 26 Long Drink Spoon
  - 27 Sea Food Fork
  - 28 Ostry Fork
  - 32 Steak Knife
  - 33 Cheese Knife
  - 34 Snail Fork
  - 211 Gourmet Spoon
  - 29 Chopsitcks Set (3pcs)
    - 36 Japanese Fork

# GOA BROWN

- 03 Table Knife
- 04 Table Fork
- 05 Table Spoon / Soup Spoon
  - 06 Dessert Knife
  - 07 Dessert Fork
  - 08 Dessert Spoon
  - 09 Fish Knife
  - 10 Fish Fork
  - 11 Tea Spoon
  - 12 Moka Spoon
  - 13 Soup Ladle
  - 14 Serving Spoon
  - 15 Sugar Ladle
  - 16 Carving Knife
  - 17 Serving Fork
  - 21 Gravy Ladle
  - 22 Cake Server
  - 23 Salad Serving Set
    - 24 Pastry Fork
  - 25 Butter Spreader
  - 26 Long Drink Spoon
  - 27 Sea Food Fork
  - 28 Ostry Fork
  - 32 Steak Knife
  - 33 Cheese Knife
  - 34 Snail Fork
  - 211 Gourmet Spoon
  - 29 Chopsitcks Set (3pcs)
    - 36 Japanese Fork

# GOA WHITE

- 03 Table Knife
- 04 Table Fork
- 05 Table Spoon / Soup Spoon
  - 06 Dessert Knife
  - 07 Dessert Fork
  - 08 Dessert Spoon
  - 09 Fish Knife
  - 10 Fish Fork
  - 11 Tea Spoon
  - 12 Moka Spoon
  - 13 Soup Ladle
  - 14 Serving Spoon
  - 15 Sugar Ladle
  - 16 Carving Knife
  - 17 Serving Fork
  - 21 Gravy Ladle
  - 22 Cake Server
  - 23 Salad Serving Set
    - 24 Pastry Fork
  - 25 Butter Spreader
  - 26 Long Drink Spoon
  - 27 Sea Food Fork
  - 28 Ostry Fork
  - 32 Steak Knife
  - 33 Cheese Knife
  - 34 Snail Fork
  - 211 Gourmet Spoon
  - 29 Chopsitcks Set (3pcs)
    - 36 Japanese Fork

# GOA BLUE

- 03 Table Knife
- 04 Table Fork
- 05 Table Spoon / Soup Spoon
  - 06 Dessert Knife
  - 07 Dessert Fork
  - 08 Dessert Spoon
  - 09 Fish Knife
  - 10 Fish Fork
  - 11 Tea Spoon
  - 12 Moka Spoon
  - 13 Soup Ladle
  - 14 Serving Spoon
  - 15 Sugar Ladle
  - 16 Carving Knife
  - 17 Serving Fork
  - 21 Gravy Ladle
  - 22 Cake Server
  - 23 Salad Serving Set
    - 24 Pastry Fork
  - 25 Butter Spreader
  - 26 Long Drink Spoon
  - 27 Sea Food Fork
  - 28 Ostry Fork
  - 32 Steak Knife
  - 33 Cheese Knife
  - 34 Snail Fork
  - 211 Gourmet Spoon
  - 29 Chopsitcks Set (3pcs)
    - 36 Japanese Fork

# GOA PINK

- 03 Table Knife
- 04 Table Fork
- 05 Table Spoon / Soup Spoon
  - 06 Dessert Knife
  - 07 Dessert Fork
  - 08 Dessert Spoon
  - 09 Fish Knife
  - 10 Fish Fork
  - 11 Tea Spoon
  - 12 Moka Spoon
  - 13 Soup Ladle
  - 14 Serving Spoon
  - 15 Sugar Ladle
  - 16 Carving Knife
  - 17 Serving Fork
  - 21 Gravy Ladle
  - 22 Cake Server
  - 23 Salad Serving Set
    - 24 Pastry Fork
  - 25 Butter Spreader
  - 26 Long Drink Spoon
  - 27 Sea Food Fork
  - 28 Ostry Fork
  - 32 Steak Knife
  - 33 Cheese Knife
  - 34 Snail Fork
  - 211 Gourmet Spoon
  - 29 Chopsitcks Set (3pcs)
    - 36 Japanese Fork

# GOA RED

- 03 Table Knife
- 04 Table Fork
- 05 Table Spoon / Soup Spoon
  - 06 Dessert Knife
  - 07 Dessert Fork
  - 08 Dessert Spoon
  - 09 Fish Knife
  - 10 Fish Fork
  - 11 Tea Spoon
  - 12 Moka Spoon
  - 13 Soup Ladle
  - 14 Serving Spoon
  - 15 Sugar Ladle
  - 16 Carving Knife
  - 17 Serving Fork
  - 21 Gravy Ladle
  - 22 Cake Server
  - 23 Salad Serving Set
    - 24 Pastry Fork
  - 25 Butter Spreader
  - 26 Long Drink Spoon
  - 27 Sea Food Fork
  - 28 Ostry Fork
  - 32 Steak Knife
  - 33 Cheese Knife
  - 34 Snail Fork
  - 211 Gourmet Spoon
  - 29 Chopsitcks Set (3pcs)
    - 36 Japanese Fork

# GOA GREY

- 03 Table Knife
- 04 Table Fork
- 05 Table Spoon / Soup Spoon
  - 06 Dessert Knife
  - 07 Dessert Fork
  - 08 Dessert Spoon
  - 09 Fish Knife
  - 10 Fish Fork
  - 11 Tea Spoon
  - 12 Moka Spoon
  - 13 Soup Ladle
  - 14 Serving Spoon
  - 15 Sugar Ladle
  - 16 Carving Knife
  - 17 Serving Fork
  - 21 Gravy Ladle
  - 22 Cake Server
  - 23 Salad Serving Set
    - 24 Pastry Fork
  - 25 Butter Spreader
  - 26 Long Drink Spoon
  - 27 Sea Food Fork
  - 28 Ostry Fork
  - 32 Steak Knife
  - 33 Cheese Knife
  - 34 Snail Fork
  - 211 Gourmet Spoon
  - 29 Chopsitcks Set (3pcs)
    - 36 Japanese Fork