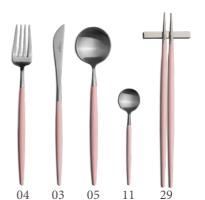

# $\mathsf{G}\,\mathsf{O}\,\mathsf{A}$

- 03 Table Knife
- 04 Table Fork
- 05 Table Spoon / Soup Spoon
  - 06 Dessert Knife
  - 07 Dessert Fork
  - 08 Dessert Spoon
  - 09 Fish Knife
  - 10 Fish Fork
  - 11 Tea Spoon
  - 12 Moka Spoon
  - 13 Soup Ladle
  - 14 Serving Spoon
  - 15 Sugar Ladle
  - 16 Carving Knife
  - 17 Serving Fork
  - 21 Gravy Ladle
  - 22 Cake Server
  - 23 Salad Serving Set
    - 24 Pastry Fork
  - 25 Butter Spreader
  - 26 Long Drink Spoon
  - 27 Sea Food Fork
  - 28 Ostry Fork
  - 32 Steak Knife
  - 33 Cheese Knife
  - 34 Snail Fork
  - 211 Gourmet Spoon
  - 29 Chopsitcks Set (3pcs)
    - 36 Japanese Fork

#### MATERIAL

CHROMO-NICKEL | STAINLESS STEEL 18/10 RESIN HANDLE