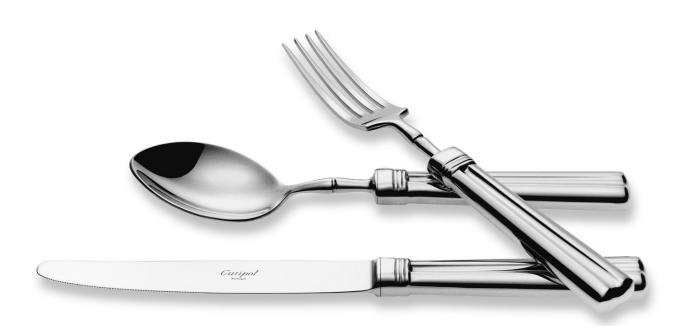

Judicious selection of raw materials.

Ergonomic study of the shapes. Sober, practical and refined design. Perfection in finish. Quality control with total commitment. Available in sterling silver and cromo-nickel 18/10, silver-plated. Gilt.

In a sector such as cutlery, where classical design and materials have predominated for decades, CUTIPOL sees it as essential to present a very diversified range of cutlery. The CUTIPOL range includes traditional and modern design, in which great attention has been paid to detail. These new modern patterns called for a great deal of technical knowledge and meticulous care.