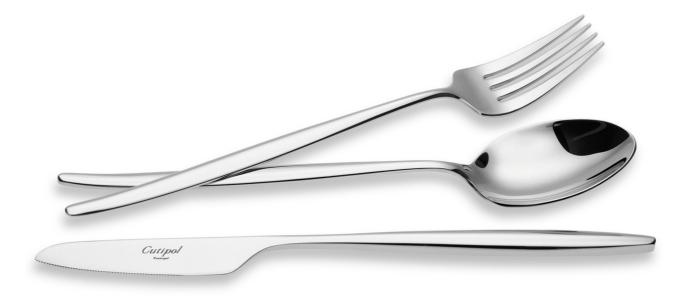

# VARIO

- 03 Table Knife
- 04 Table Fork
- 05 Table Spoon
- 06 Dessert Knife
- 07 Dessert Fork
- 08 Dessert Spoon
- 09 Fish Knife
- 10 Fish Fork
- 11 Tea Spoon
- 12 Moka Spoon
- 13 Soup Ladle
- 14 Serving Spoon
- 15 Sugar Ladle
- 16 Carving Knife
- 17 Serving Fork
- 21 Gravy Ladle
- 22 Cake Server
- 23 Salad Serving Set
- 25 Butter Spreader
- 32 Steak Knife
- 33 Cheese Knife

# MATERIAL

CHROMO-NICKEL | STAINLESS STEEL 18/10

# FINISHES

MATTE | REF.º VA F

GOLD MATTE | REF.º VA GB

BLACK MATTE PVD | REF.º VA BLF

COPPER MATTE PVD | REF.º **VA** BF

VARIO BRUSHED STEEL