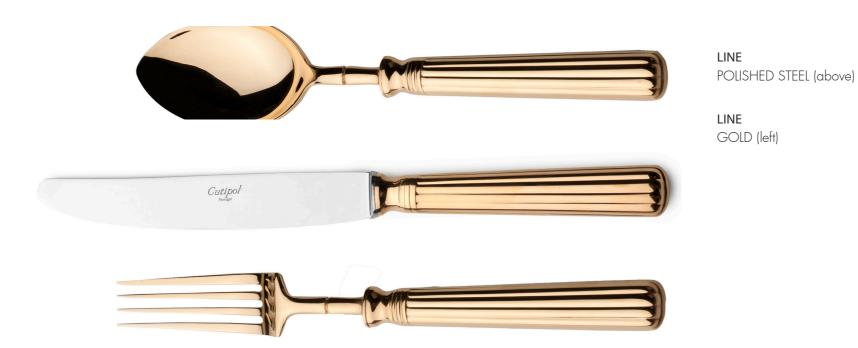

Judicious selection of raw materials.

Ergonomic study of the shapes. Sober, practical and refined design. Perfection in finish. Quality control with total commitment. Available in sterling silver and cromo-nickel 18/10, silver-plated. Gilt.

In a sector such as cutlery, where classical design and materials have predominated for decades, CUTIPOL sees it as essential to present a very diversified range of cutlery. The CUTIPOL range includes traditional and modern design, in which great attention has been paid to detail. These new modern patterns called for a great deal of technical knowledge and meticulous care.