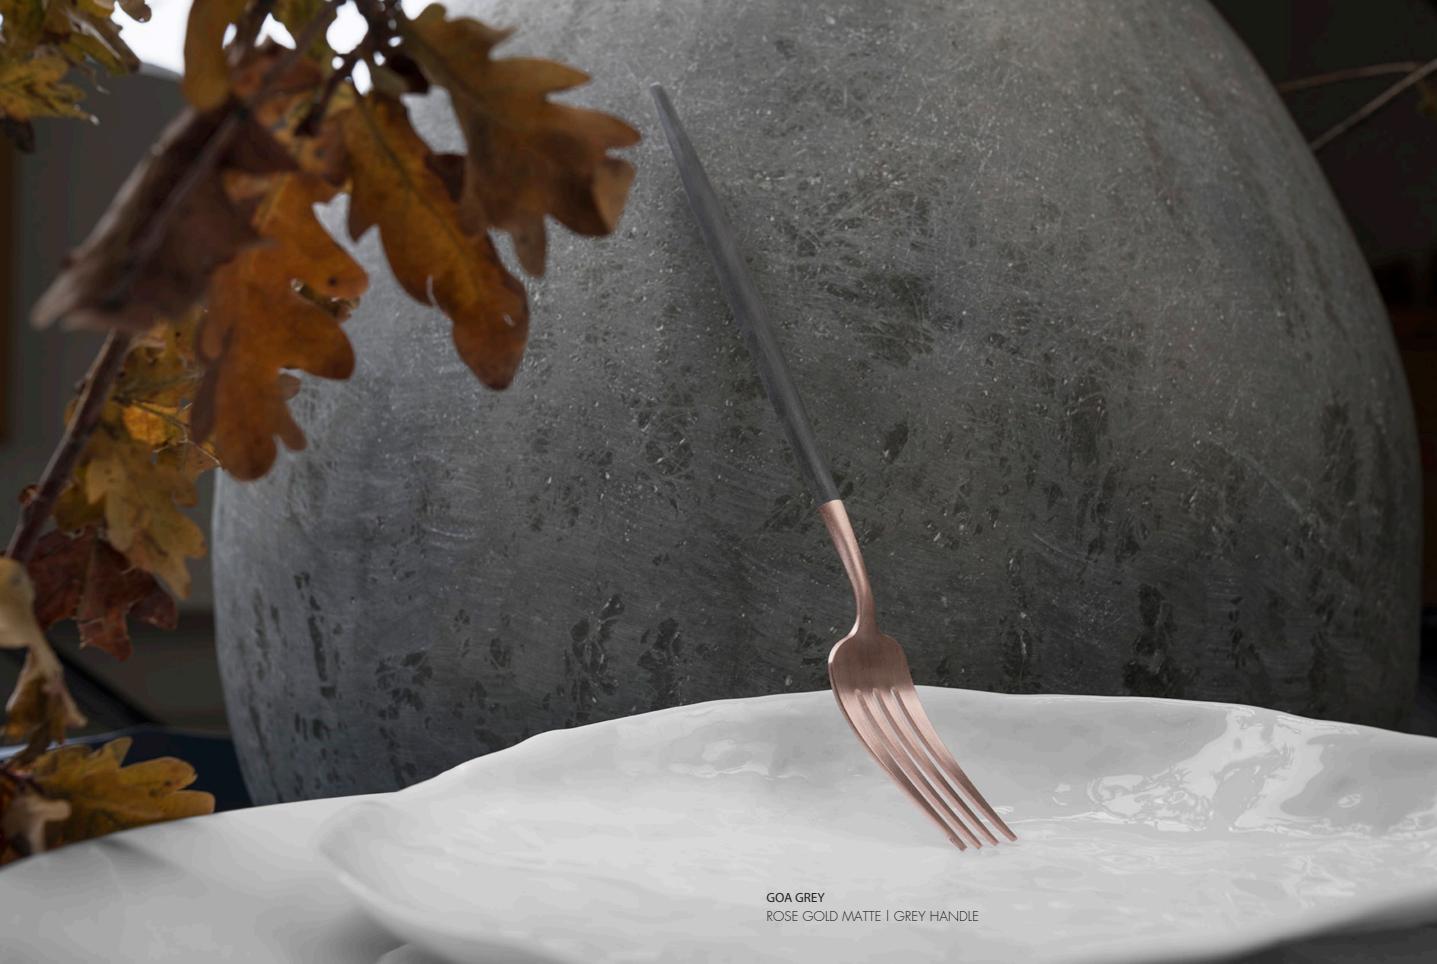

# GOA GREY

- 03 Table Knife
- 04 Table Fork
- 05 Table Spoon / Soup Spoon
  - 06 Dessert Knife
  - 07 Dessert Fork
  - 08 Dessert Spoon
  - 09 Fish Knife
  - 10 Fish Fork
  - 11 Tea Spoon
  - 12 Moka Spoon
  - 13 Soup Ladle
  - 14 Serving Spoon
  - 15 Sugar Ladle
  - 16 Carving Knife
  - 17 Serving Fork
  - 21 Gravy Ladle
  - 22 Cake Server
  - 23 Salad Serving Set
    - 24 Pastry Fork
  - 25 Butter Spreader
  - 26 Long Drink Spoon
  - 27 Sea Food Fork
  - 28 Ostry Fork
  - 32 Steak Knife
  - 33 Cheese Knife
  - 34 Snail Fork
  - 211 Gourmet Spoon
  - 29 Chopsitcks Set (3pcs)
    - 36 Japanese Fork

## GOA GREY

#### MATERIAL

CHROMO-NICKEL | STAINLESS STEEL 18/10 RESIN HANDLE

#### AVAILABLE COMBINATIONS

MATTE | PINK HANDLE | REF.º GO GR

GOLD MATTE | PINK HANDLE | REF.º GO GRGB

ROSE GOLD MATTE | BLACK HANDLE | REF.º GO GRROGB