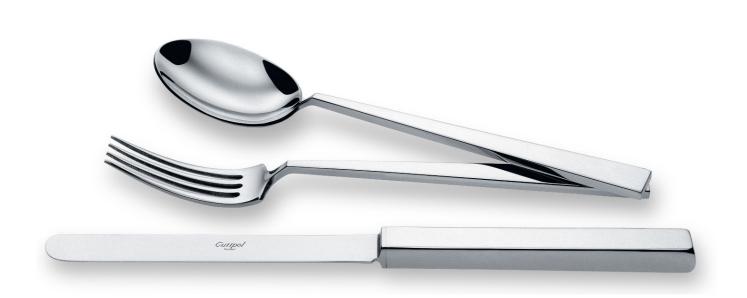

# $\mathsf{B}\,\mathsf{A}\,\mathsf{U}\,\mathsf{H}\,\mathsf{A}\,\mathsf{U}\,\mathsf{S}$

- 03 Table Knife
- 04 Table Fork
- 05 Table Spoon
- 06 Dessert Knife
- 07 Dessert Fork
- 08 Dessert Spoon
- 09 Fish Knife
- 10 Fish Fork
- 11 Tea Spoon
- 12 Moka Spoon
- 13 Soup Ladle
- 14 Serving Spoon
- 15 Sugar Ladle
- 16 Carving Knife
- 17 Serving Fork
- 21 Gravy Ladle
- 22 Cake Server
- 23 Salad Serving Set
  - 24 Pastry Fork
- 25 Butter Spreader
- 26 Long Drink Spoon
  - 32 Steak Knife
  - 33 Cheese Knife
- 211 Gourmet Spoon

BAUHAUS POLISHED STEEL

# BAUHAUS