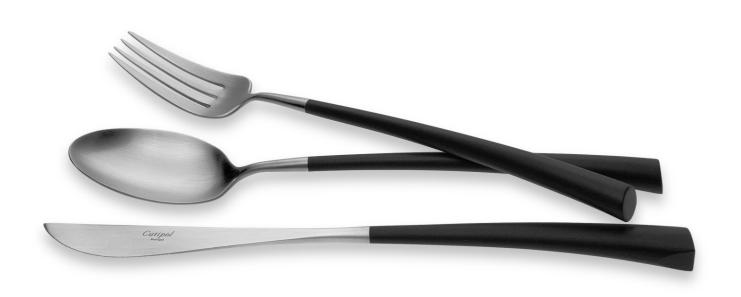

#### MATERIAL

CHROMO-NICKEL | STAINLESS STEEL 18/10 RESIN HANDLE

#### **AVAILABLE COMBINATIONS**

#### CARE INSTRUCTIONS

YOUR FLATWARE **GOA** CAN BE DISH WASHED.
IN ORDER TO MAINTAIN THE HANDLES DARKER LONGER
PERIOD OF TIME, YOU CAN USE A COMMON USE
MOISTURIZER LOTION.

GOA MATTE I BLACK HANDLE

GOA GOLD MATTE I BLACK HANDLE