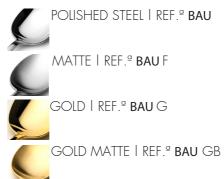

# FINISHES

POLISHED STEEL | REF.º BA

MATTE | REF.º BA F

GOLD | REF.º BA G

GOLD MATTE | REF.º BA GB

**BALI**POLISHED STEEL