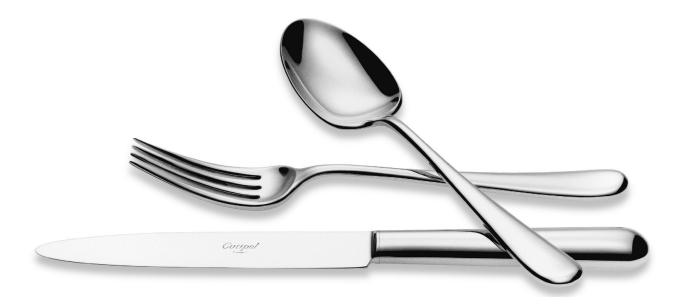

# GOA WHITE

- 03 Table Knife
- 04 Table Fork
- 05 Table Spoon / Soup Spoon
  - 06 Dessert Knife
  - 07 Dessert Fork
  - 08 Dessert Spoon
  - 09 Fish Knife
  - 10 Fish Fork
  - 11 Tea Spoon
  - 12 Moka Spoon
  - 13 Soup Ladle
  - 14 Serving Spoon
  - 15 Sugar Ladle
  - 16 Carving Knife
  - 17 Serving Fork
  - 21 Gravy Ladle
  - 22 Cake Server
  - 23 Salad Serving Set
    - 24 Pastry Fork
  - 25 Butter Spreader
  - 26 Long Drink Spoon
  - 27 Sea Food Fork
  - 28 Ostry Fork
  - 32 Steak Knife
  - 33 Cheese Knife
  - 34 Snail Fork
  - 211 Gourmet Spoon
  - 29 Chopsitcks Set (3pcs)
    - 36 Japanese Fork