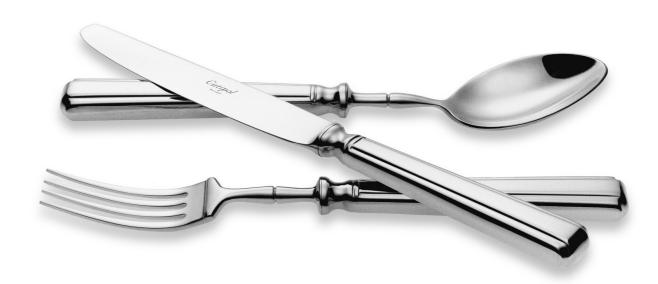

Judicious selection of raw materials.

Ergonomic study of the shapes. Sober, practical and refined design. Perfection in finish. Quality control with total commitment. Available in sterling silver and cromo-nickel 18/10, silver-plated. Gilt.

In a sector such as cutlery, where classical design and materials have predominated for decades, CUTIPOL sees it as essential to present a very diversified range of cutlery. The CUTIPOL range includes traditional and modern design, in which great attention has been paid to detail. These new modern patterns called for a great deal of technical knowledge and meticulous care.