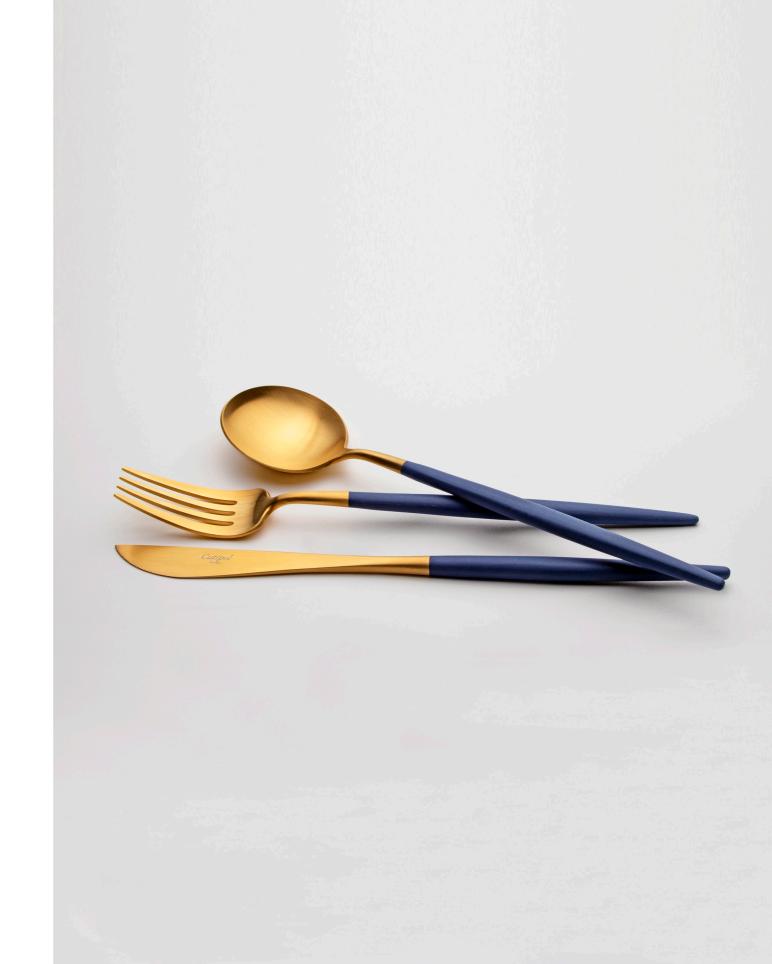

# GOA BLUE

- 03 Table Knife
- 04 Table Fork
- 05 Table Spoon / Soup Spoon
  - 06 Dessert Knife
  - 07 Dessert Fork
  - 08 Dessert Spoon
  - 09 Fish Knife
  - 10 Fish Fork
  - 11 Tea Spoon
  - 12 Moka Spoon
  - 13 Soup Ladle
  - 14 Serving Spoon
  - 15 Sugar Ladle
  - 16 Carving Knife
  - 17 Serving Fork
  - 21 Gravy Ladle
  - 22 Cake Server
  - 23 Salad Serving Set
    - 24 Pastry Fork
  - 25 Butter Spreader
  - 26 Long Drink Spoon
  - 27 Sea Food Fork
  - 28 Ostry Fork
  - 32 Steak Knife
  - 33 Cheese Knife
  - 34 Snail Fork
  - 211 Gourmet Spoon
  - 29 Chopsitcks Set (3pcs)
    - 36 Japanese Fork

## GOABLUE

#### MATERIAL

CHROMO-NICKEL | STAINLESS STEEL 18/10 RESIN HANDLE