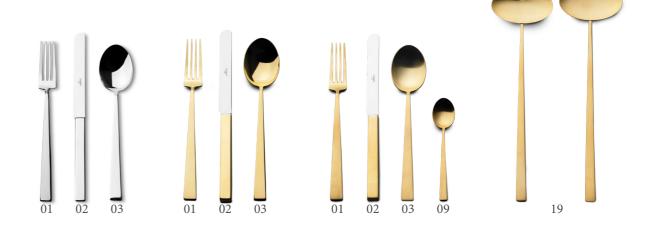

# $\mathsf{B}\,\mathsf{A}\,\mathsf{U}\,\mathsf{H}\,\mathsf{A}\,\mathsf{U}\,\mathsf{S}$

- 03 Table Knife
- 04 Table Fork
- 05 Table Spoon
- 06 Dessert Knife
- 07 Dessert Fork
- 08 Dessert Spoon
- 09 Fish Knife
- 10 Fish Fork
- 11 Tea Spoon
- 12 Moka Spoon
- 13 Soup Ladle
- 14 Serving Spoon
- 15 Sugar Ladle
- 16 Carving Knife
- 17 Serving Fork
- 21 Gravy Ladle
- 22 Cake Server
- 23 Salad Serving Set
  - 24 Pastry Fork
- 25 Butter Spreader
- 26 Long Drink Spoon
  - 32 Steak Knife
  - 33 Cheese Knife
- 211 Gourmet Spoon

BAUHAUS POLISHED STEEL

# BAUHAUS