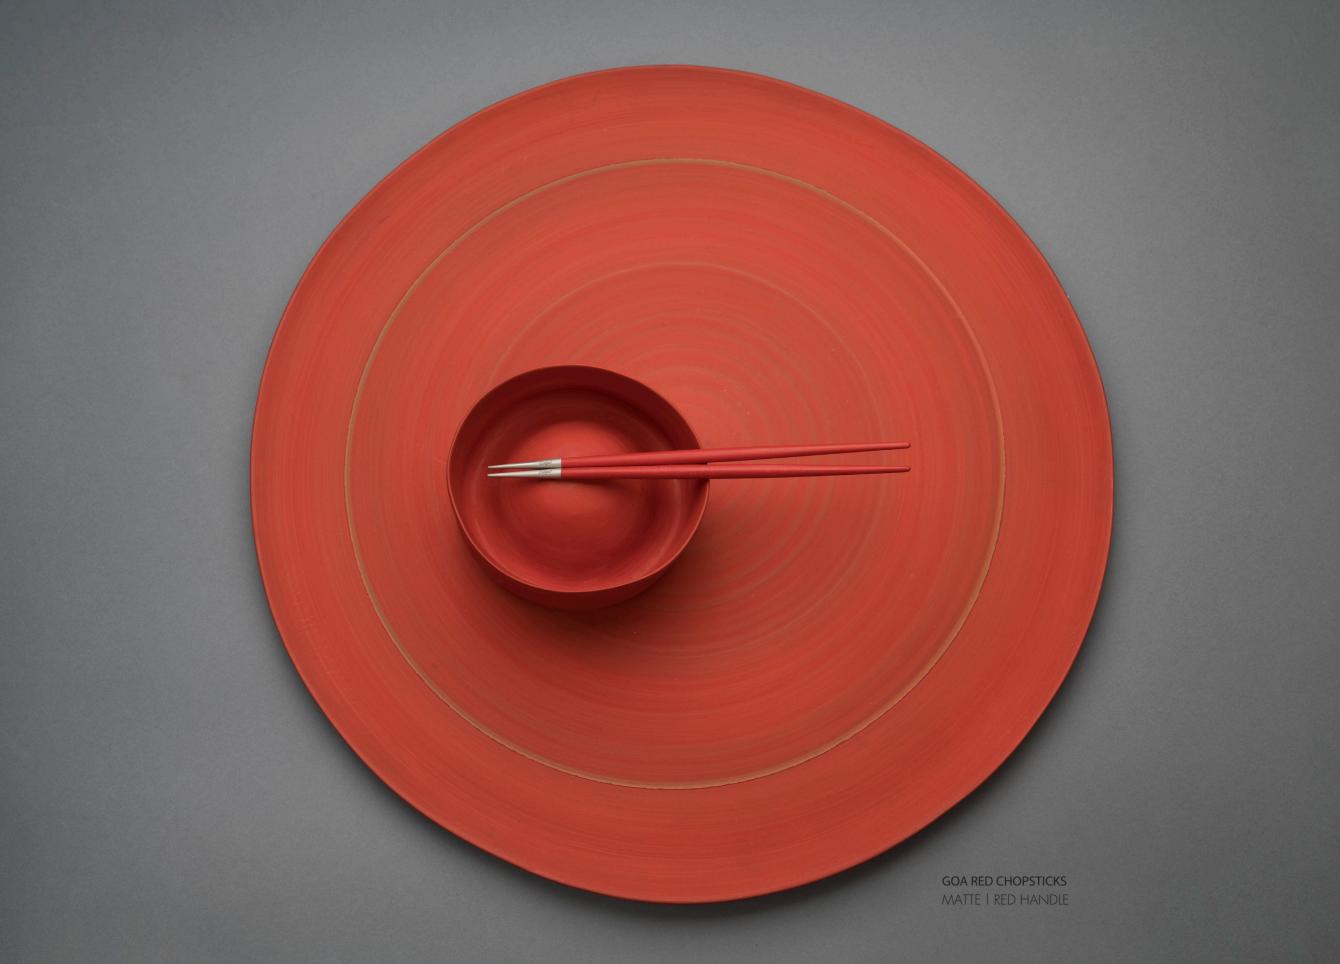

# GOA RED

- 03 Table Knife
- 04 Table Fork
- 05 Table Spoon / Soup Spoon
  - 06 Dessert Knife
  - 07 Dessert Fork
  - 08 Dessert Spoon
  - 09 Fish Knife
  - 10 Fish Fork
  - 11 Tea Spoon
  - 12 Moka Spoon
  - 13 Soup Ladle
  - 14 Serving Spoon
  - 15 Sugar Ladle
  - 16 Carving Knife
  - 17 Serving Fork
  - 21 Gravy Ladle
  - 22 Cake Server
  - 23 Salad Serving Set
    - 24 Pastry Fork
  - 25 Butter Spreader
  - 26 Long Drink Spoon
  - 27 Sea Food Fork
  - 28 Ostry Fork
  - 32 Steak Knife
  - 33 Cheese Knife
  - 34 Snail Fork
  - 211 Gourmet Spoon
  - 29 Chopsitcks Set (3pcs)
    - 36 Japanese Fork

## GOA RED

#### MATERIAL

CHROMO-NICKEL | STAINLESS STEEL 18/10 RESIN HANDLE

#### AVAILABLE COMBINATIONS

MATTE | PINK HANDLE | REF.º GO GR

GOLD MATTE | PINK HANDLE | REF.º GO GRGB

ROSE GOLD MATTE | BLACK HANDLE | REF.º GO GRROGB