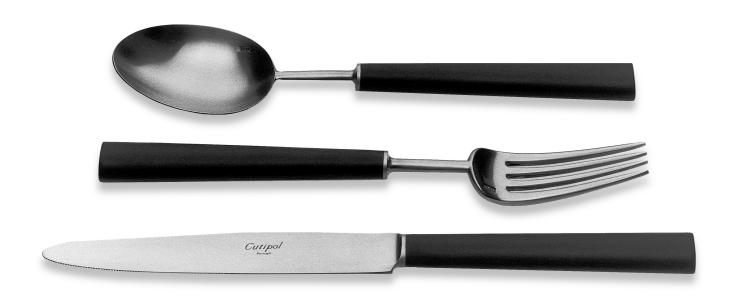

#### MATERIAL

CHROMO-NICKEL | STAINLESS STEEL 18/10 RESIN HANDLE

#### CARE INSTRUCTIONS

YOUR FLATWARE **GOA** CAN BE DISH WASHED.
IN ORDER TO MAINTAIN THE HANDLES DARKER LONGER
PERIOD OF TIME, YOU CAN USE A COMMON USE
MOISTURIZER LOTION.

GOA MATTE I BLACK HANDLE

GOA GOLD MATTE I BLACK HANDLE