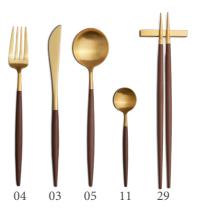

# GOA BROWN

- 03 Table Knife
- 04 Table Fork
- 05 Table Spoon / Soup Spoon
  - 06 Dessert Knife
  - 07 Dessert Fork
  - 08 Dessert Spoon
  - 09 Fish Knife
  - 10 Fish Fork
  - 11 Tea Spoon
  - 12 Moka Spoon
  - 13 Soup Ladle
  - 14 Serving Spoon
  - 15 Sugar Ladle
  - 16 Carving Knife
  - 17 Serving Fork
  - 21 Gravy Ladle
  - 22 Cake Server
  - 23 Salad Serving Set
    - 24 Pastry Fork
  - 25 Butter Spreader
  - 26 Long Drink Spoon
  - 27 Sea Food Fork
  - 28 Ostry Fork
  - 32 Steak Knife
  - 33 Cheese Knife
  - 34 Snail Fork
  - 211 Gourmet Spoon
  - 29 Chopsitcks Set (3pcs)
    - 36 Japanese Fork

## GOABROWN

#### MATERIAL

CHROMO-NICKEL | STAINLESS STEEL 18/10 RESIN HANDLE

#### **AVAILABLE COMBINATIONS**

ROSE GOLD MATTE | BLACK HANDLE | REF.º GO BROGB

#### CARE INSTRUCTIONS

GOA BROWN SALAD SERVING SET GOLD MATTE I BROWN HANDLE