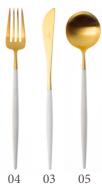

# $\mathsf{G}\,\mathsf{O}\,\mathsf{A}$

- 03 Table Knife
- 04 Table Fork
- 05 Table Spoon / Soup Spoon
  - 06 Dessert Knife
  - 07 Dessert Fork
  - 08 Dessert Spoon
  - 09 Fish Knife
  - 10 Fish Fork
  - 11 Tea Spoon
  - 12 Moka Spoon
  - 13 Soup Ladle
  - 14 Serving Spoon
  - 15 Sugar Ladle
  - 16 Carving Knife
  - 17 Serving Fork
  - 21 Gravy Ladle
  - 22 Cake Server
  - 23 Salad Serving Set
    - 24 Pastry Fork
  - 25 Butter Spreader
  - 26 Long Drink Spoon
  - 27 Sea Food Fork
  - 28 Ostry Fork
  - 32 Steak Knife
  - 33 Cheese Knife
  - 34 Snail Fork
  - 211 Gourmet Spoon
  - 29 Chopsitcks Set (3pcs)
    - 36 Japanese Fork

#### MATERIAL

CHROMO-NICKEL | STAINLESS STEEL 18/10 RESIN HANDLE