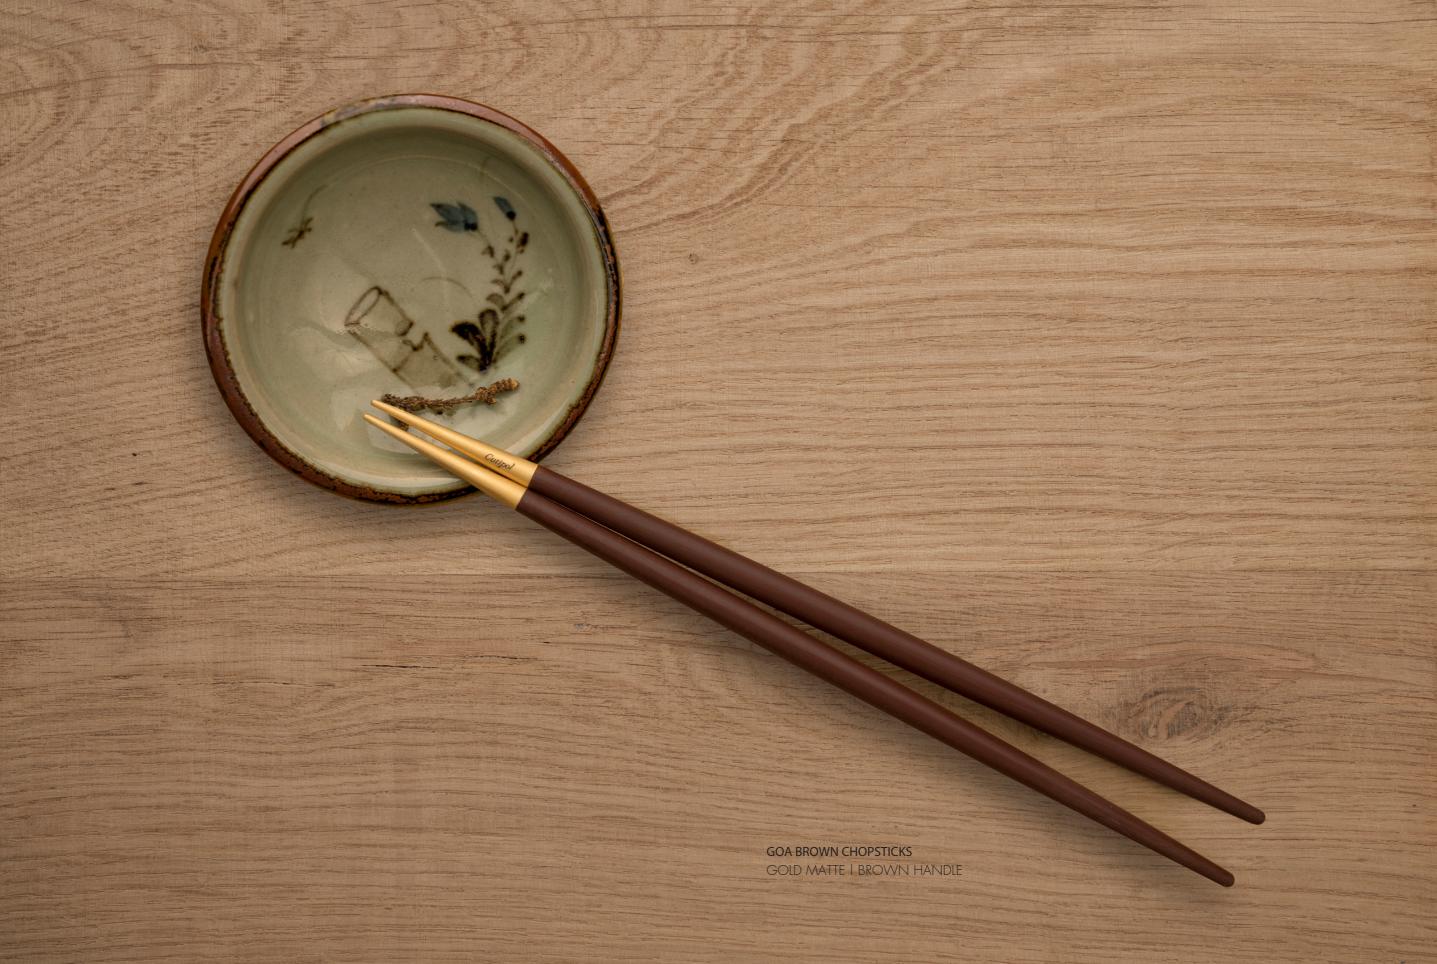

# GOA BROWN

- 03 Table Knife
- 04 Table Fork
- 05 Table Spoon / Soup Spoon
  - 06 Dessert Knife
  - 07 Dessert Fork
  - 08 Dessert Spoon
  - 09 Fish Knife
  - 10 Fish Fork
  - 11 Tea Spoon
  - 12 Moka Spoon
  - 13 Soup Ladle
  - 14 Serving Spoon
  - 15 Sugar Ladle
  - 16 Carving Knife
  - 17 Serving Fork
  - 21 Gravy Ladle
  - 22 Cake Server
  - 23 Salad Serving Set
    - 24 Pastry Fork
  - 25 Butter Spreader
  - 26 Long Drink Spoon
  - 27 Sea Food Fork
  - 28 Ostry Fork
  - 32 Steak Knife
  - 33 Cheese Knife
  - 34 Snail Fork
  - 211 Gourmet Spoon
  - 29 Chopsitcks Set (3pcs)
    - 36 Japanese Fork

## GOABROWN

#### CARE INSTRUCTIONS

GOA BROWN SALAD SERVING SET GOLD MATTE I BROWN HANDLE