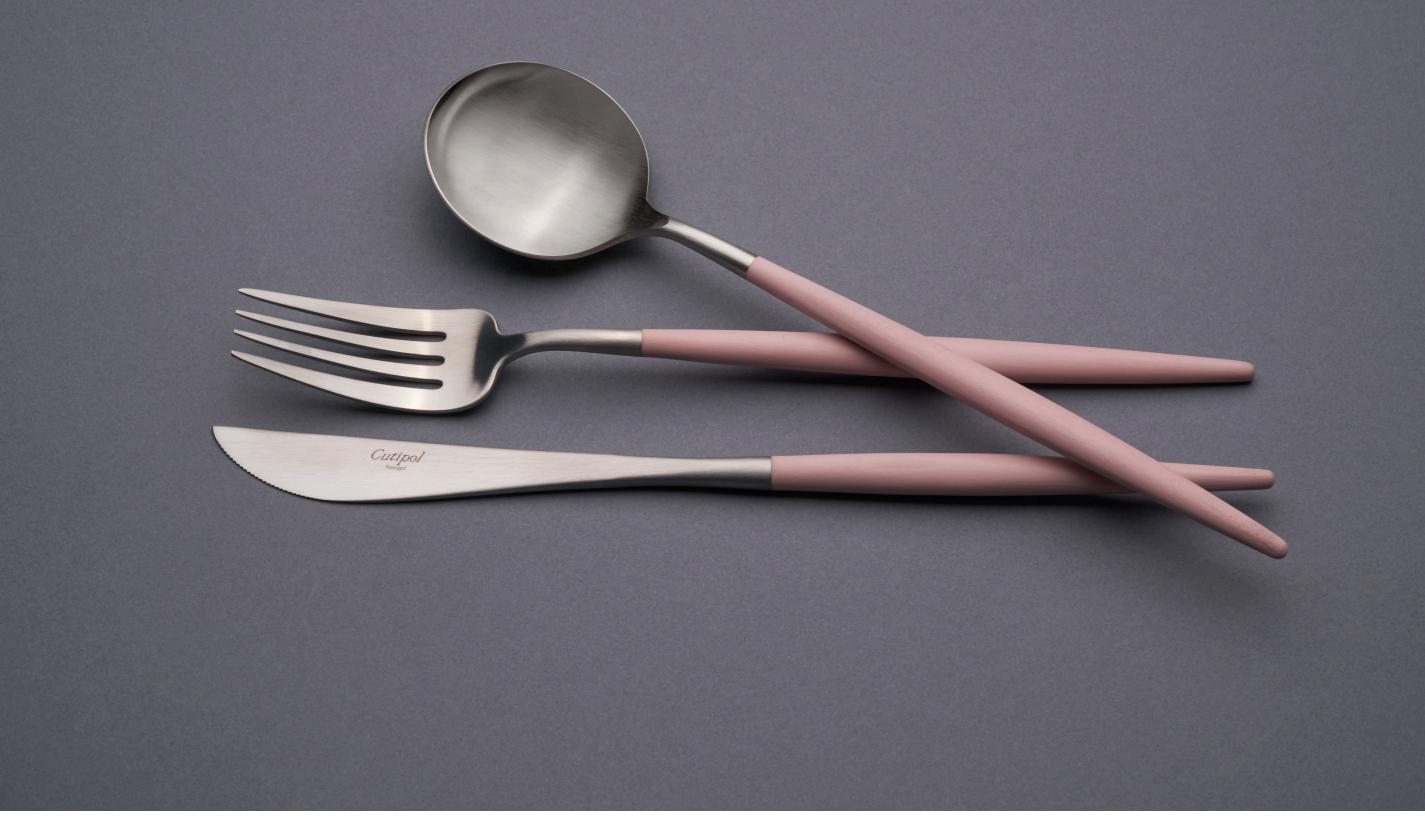

# GOA PINK

- 03 Table Knife
- 04 Table Fork
- 05 Table Spoon / Soup Spoon
  - 06 Dessert Knife
  - 07 Dessert Fork
  - 08 Dessert Spoon
  - 09 Fish Knife
  - 10 Fish Fork
  - 11 Tea Spoon
  - 12 Moka Spoon
  - 13 Soup Ladle
  - 14 Serving Spoon
  - 15 Sugar Ladle
  - 16 Carving Knife
  - 17 Serving Fork
  - 21 Gravy Ladle
  - 22 Cake Server
  - 23 Salad Serving Set
    - 24 Pastry Fork
  - 25 Butter Spreader
  - 26 Long Drink Spoon
  - 27 Sea Food Fork
  - 28 Ostry Fork
  - 32 Steak Knife
  - 33 Cheese Knife
  - 34 Snail Fork
  - 211 Gourmet Spoon
  - 29 Chopsitcks Set (3pcs)
    - 36 Japanese Fork

## GOA PINK

#### MATERIAL

CHROMO-NICKEL | STAINLESS STEEL 18/10 RESIN HANDLE

### CARE INSTRUCTIONS

GOA PINK MATTE | PINK HANDLE

**GOA PINK**GOLD MATTE I PINK HANDLE

GOA PINK ROSE GOLD MATTE I PINK HANDLE