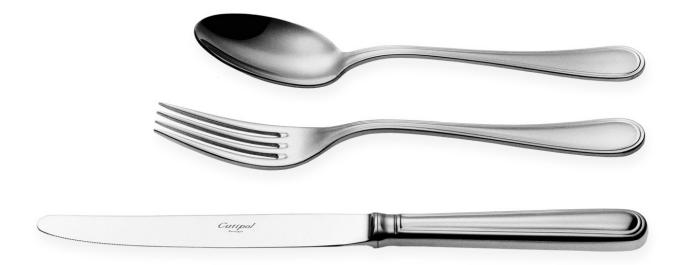

# $\mathsf{G}\,\mathsf{O}\,\mathsf{A}$

- 03 Table Knife
- 04 Table Fork
- 05 Table Spoon / Soup Spoon
  - 06 Dessert Knife
  - 07 Dessert Fork
  - 08 Dessert Spoon
  - 09 Fish Knife
  - 10 Fish Fork
  - 11 Tea Spoon
  - 12 Moka Spoon
  - 13 Soup Ladle
  - 14 Serving Spoon
  - 15 Sugar Ladle
  - 16 Carving Knife
  - 17 Serving Fork
  - 21 Gravy Ladle
  - 22 Cake Server
  - 23 Salad Serving Set
    - 24 Pastry Fork
  - 25 Butter Spreader
  - 26 Long Drink Spoon
  - 27 Sea Food Fork
  - 28 Ostry Fork
  - 32 Steak Knife
  - 33 Cheese Knife
  - 34 Snail Fork
  - 211 Gourmet Spoon
  - 29 Chopsitcks Set (3pcs)
    - 36 Japanese Fork