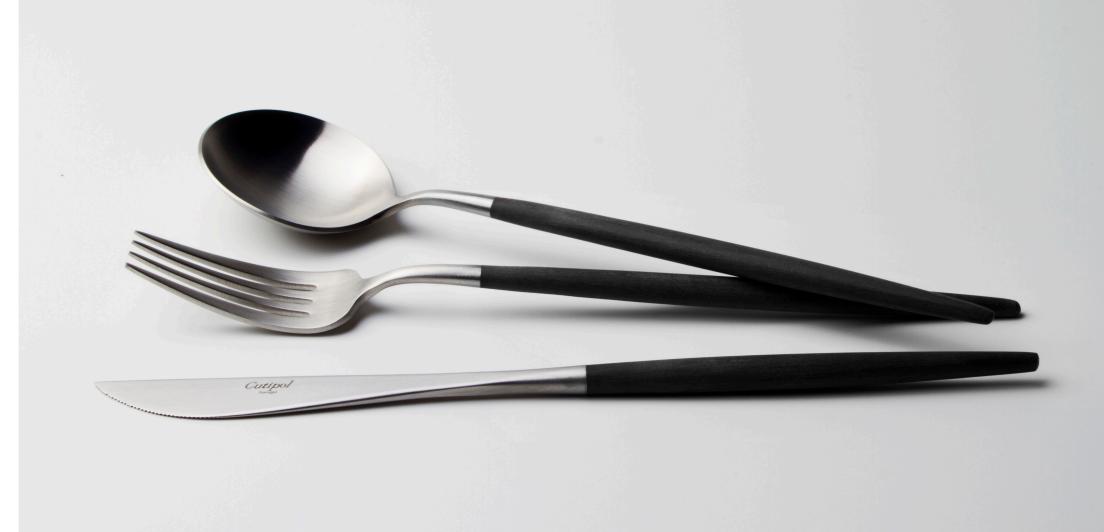

# $\mathsf{G}\,\mathsf{O}\,\mathsf{A}$

- 03 Table Knife
- 04 Table Fork
- 05 Table Spoon / Soup Spoon
  - 06 Dessert Knife
  - 07 Dessert Fork
  - 08 Dessert Spoon
  - 09 Fish Knife
  - 10 Fish Fork
  - 11 Tea Spoon
  - 12 Moka Spoon
  - 13 Soup Ladle
  - 14 Serving Spoon
  - 15 Sugar Ladle
  - 16 Carving Knife
  - 17 Serving Fork
  - 21 Gravy Ladle
  - 22 Cake Server
  - 23 Salad Serving Set
    - 24 Pastry Fork
  - 25 Butter Spreader
  - 26 Long Drink Spoon
  - 27 Sea Food Fork
  - 28 Ostry Fork
  - 32 Steak Knife
  - 33 Cheese Knife
  - 34 Snail Fork
  - 211 Gourmet Spoon
  - 29 Chopsitcks Set (3pcs)
    - 36 Japanese Fork

#### CARE INSTRUCTIONS

YOUR FLATWARE **GOA** CAN BE DISH WASHED.
IN ORDER TO MAINTAIN THE HANDLES DARKER LONGER
PERIOD OF TIME, YOU CAN USE A COMMON USE
MOISTURIZER LOTION.

GOA MATTE I BLACK HANDLE

GOA GOLD MATTE I BLACK HANDLE