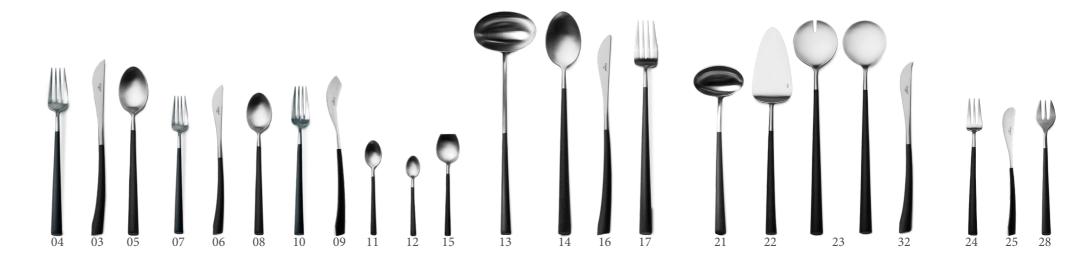

# $\mathsf{G}\,\mathsf{O}\,\mathsf{A}$

- 03 Table Knife
- 04 Table Fork
- 05 Table Spoon / Soup Spoon
  - 06 Dessert Knife
  - 07 Dessert Fork
  - 08 Dessert Spoon
  - 09 Fish Knife
  - 10 Fish Fork
  - 11 Tea Spoon
  - 12 Moka Spoon
  - 13 Soup Ladle
  - 14 Serving Spoon
  - 15 Sugar Ladle
  - 16 Carving Knife
  - 17 Serving Fork
  - 21 Gravy Ladle
  - 22 Cake Server
  - 23 Salad Serving Set
    - 24 Pastry Fork
  - 25 Butter Spreader
  - 26 Long Drink Spoon
  - 27 Sea Food Fork
  - 28 Ostry Fork
  - 32 Steak Knife
  - 33 Cheese Knife
  - 34 Snail Fork
  - 211 Gourmet Spoon
  - 29 Chopsitcks Set (3pcs)
    - 36 Japanese Fork