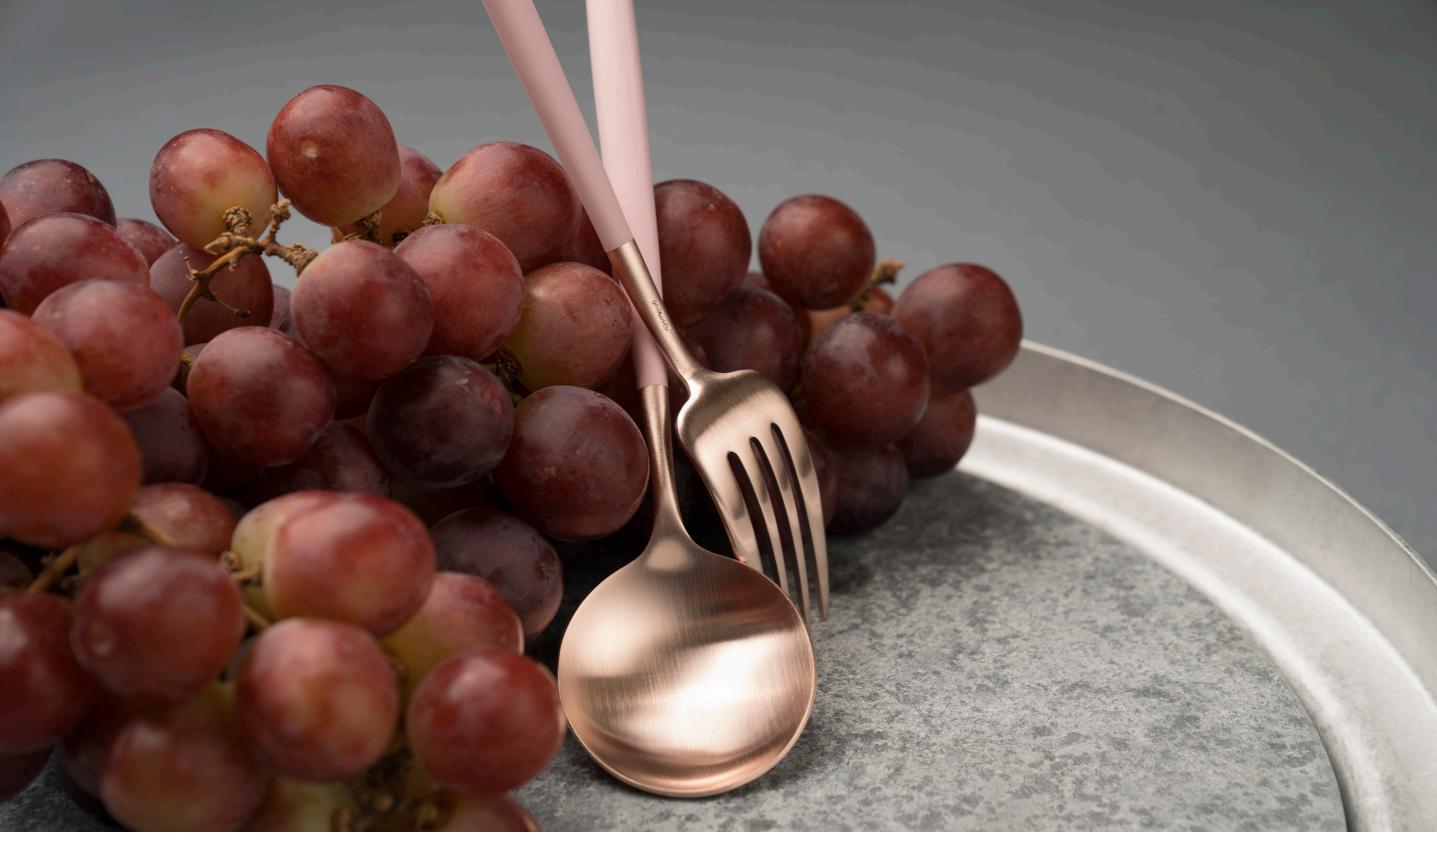

# GOA BROWN

- 03 Table Knife
- 04 Table Fork
- 05 Table Spoon / Soup Spoon
  - 06 Dessert Knife
  - 07 Dessert Fork
  - 08 Dessert Spoon
  - 09 Fish Knife
  - 10 Fish Fork
  - 11 Tea Spoon
  - 12 Moka Spoon
  - 13 Soup Ladle
  - 14 Serving Spoon
  - 15 Sugar Ladle
  - 16 Carving Knife
  - 17 Serving Fork
  - 21 Gravy Ladle
  - 22 Cake Server
  - 23 Salad Serving Set
    - 24 Pastry Fork
  - 25 Butter Spreader
  - 26 Long Drink Spoon
  - 27 Sea Food Fork
  - 28 Ostry Fork
  - 32 Steak Knife
  - 33 Cheese Knife
  - 34 Snail Fork
  - 211 Gourmet Spoon
  - 29 Chopsitcks Set (3pcs)
    - 36 Japanese Fork

## GOABROWN

#### **AVAILABLE COMBINATIONS**

ROSE GOLD MATTE | BLACK HANDLE | REF.º GO BROGB

#### CARE INSTRUCTIONS

GOA BROWN SALAD SERVING SET GOLD MATTE I BROWN HANDLE