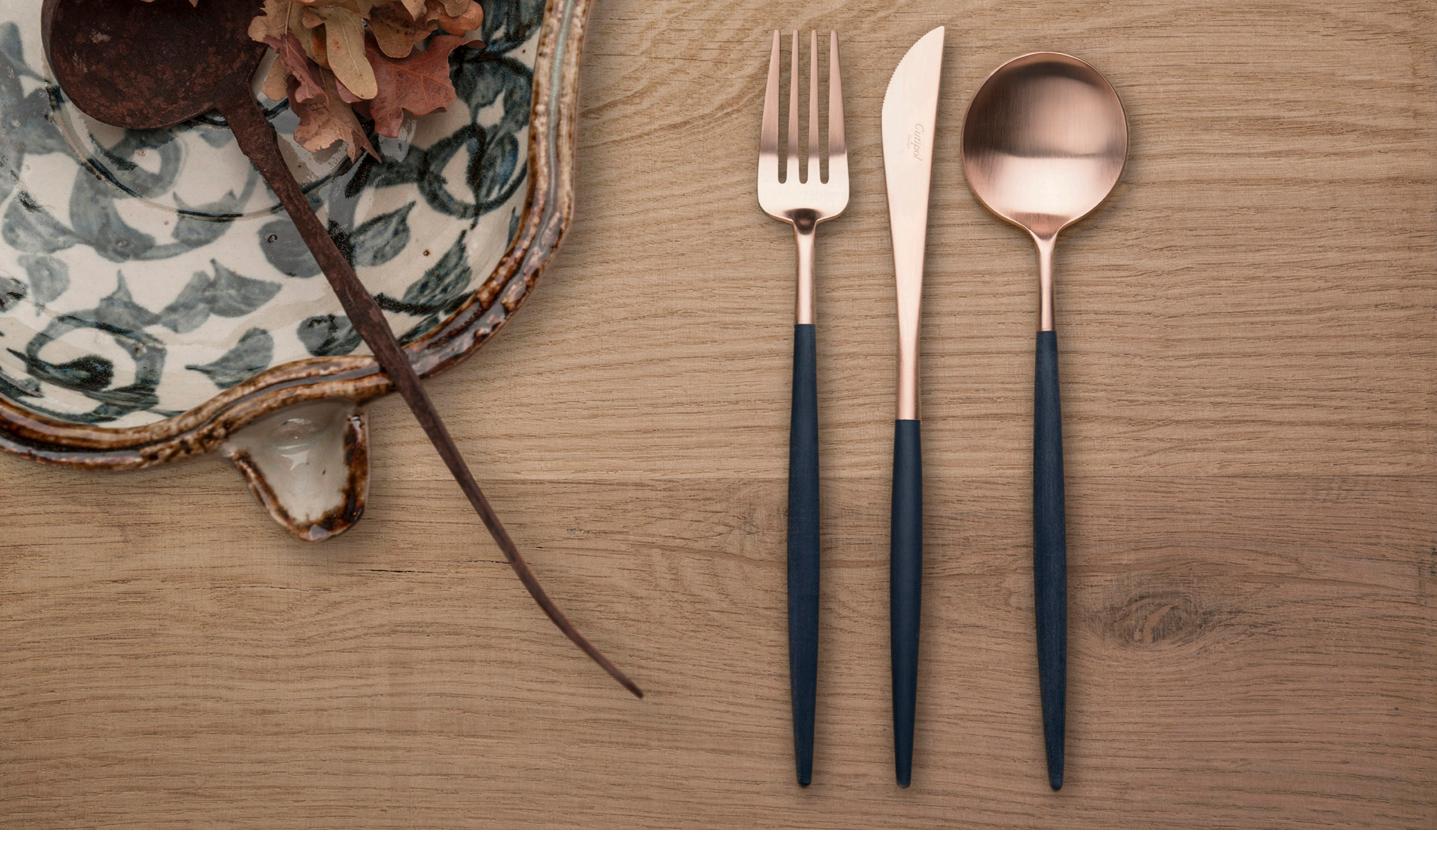

# GOA BLUE

- 03 Table Knife
- 04 Table Fork
- 05 Table Spoon / Soup Spoon
  - 06 Dessert Knife
  - 07 Dessert Fork
  - 08 Dessert Spoon
  - 09 Fish Knife
  - 10 Fish Fork
  - 11 Tea Spoon
  - 12 Moka Spoon
  - 13 Soup Ladle
  - 14 Serving Spoon
  - 15 Sugar Ladle
  - 16 Carving Knife
  - 17 Serving Fork
  - 21 Gravy Ladle
  - 22 Cake Server
  - 23 Salad Serving Set
    - 24 Pastry Fork
  - 25 Butter Spreader
  - 26 Long Drink Spoon
  - 27 Sea Food Fork
  - 28 Ostry Fork
  - 32 Steak Knife
  - 33 Cheese Knife
  - 34 Snail Fork
  - 211 Gourmet Spoon
  - 29 Chopsitcks Set (3pcs)
    - 36 Japanese Fork

## GOABLUE

#### CARE INSTRUCTIONS

GOA BLUE
ROSE GOLD MATTE | BLUE HANDLE