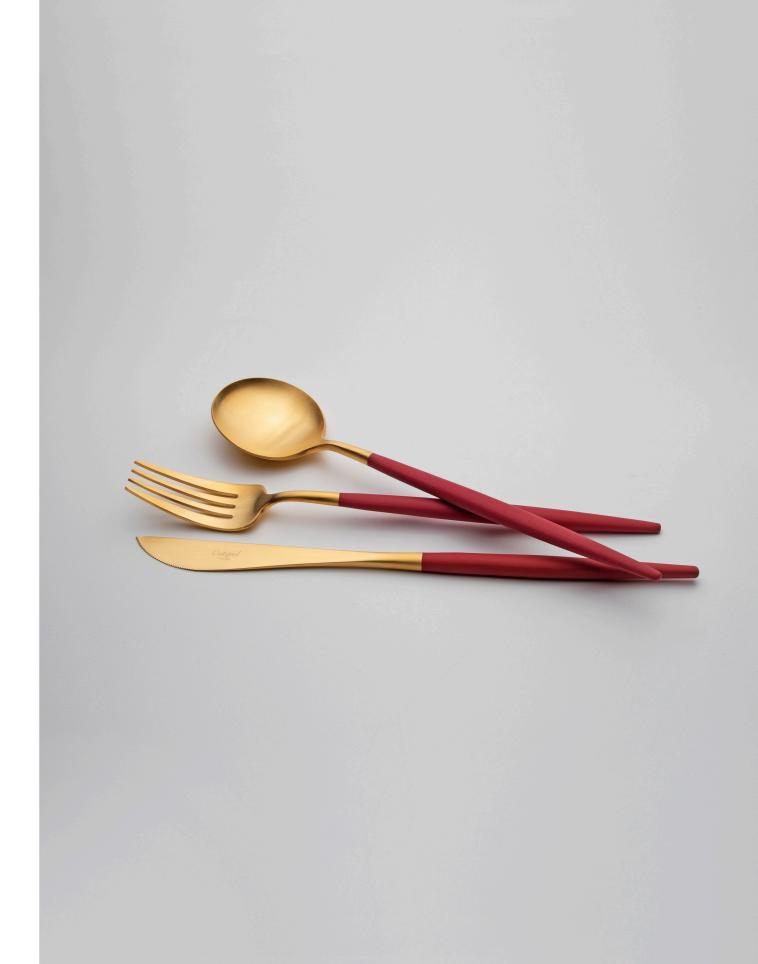

# GOA RED

- 03 Table Knife
- 04 Table Fork
- 05 Table Spoon / Soup Spoon
  - 06 Dessert Knife
  - 07 Dessert Fork
  - 08 Dessert Spoon
  - 09 Fish Knife
  - 10 Fish Fork
  - 11 Tea Spoon
  - 12 Moka Spoon
  - 13 Soup Ladle
  - 14 Serving Spoon
  - 15 Sugar Ladle
  - 16 Carving Knife
  - 17 Serving Fork
  - 21 Gravy Ladle
  - 22 Cake Server
  - 23 Salad Serving Set
    - 24 Pastry Fork
  - 25 Butter Spreader
  - 26 Long Drink Spoon
  - 27 Sea Food Fork
  - 28 Ostry Fork
  - 32 Steak Knife
  - 33 Cheese Knife
  - 34 Snail Fork
  - 211 Gourmet Spoon
  - 29 Chopsitcks Set (3pcs)
    - 36 Japanese Fork

## GOA RED

#### MATERIAL

CHROMO-NICKEL | STAINLESS STEEL 18/10 RESIN HANDLE

#### AVAILABLE COMBINATIONS

MATTE | PINK HANDLE | REF.º GO GR

GOLD MATTE | PINK HANDLE | REF.º GO GRGB

ROSE GOLD MATTE | BLACK HANDLE | REF.º GO GRROGB