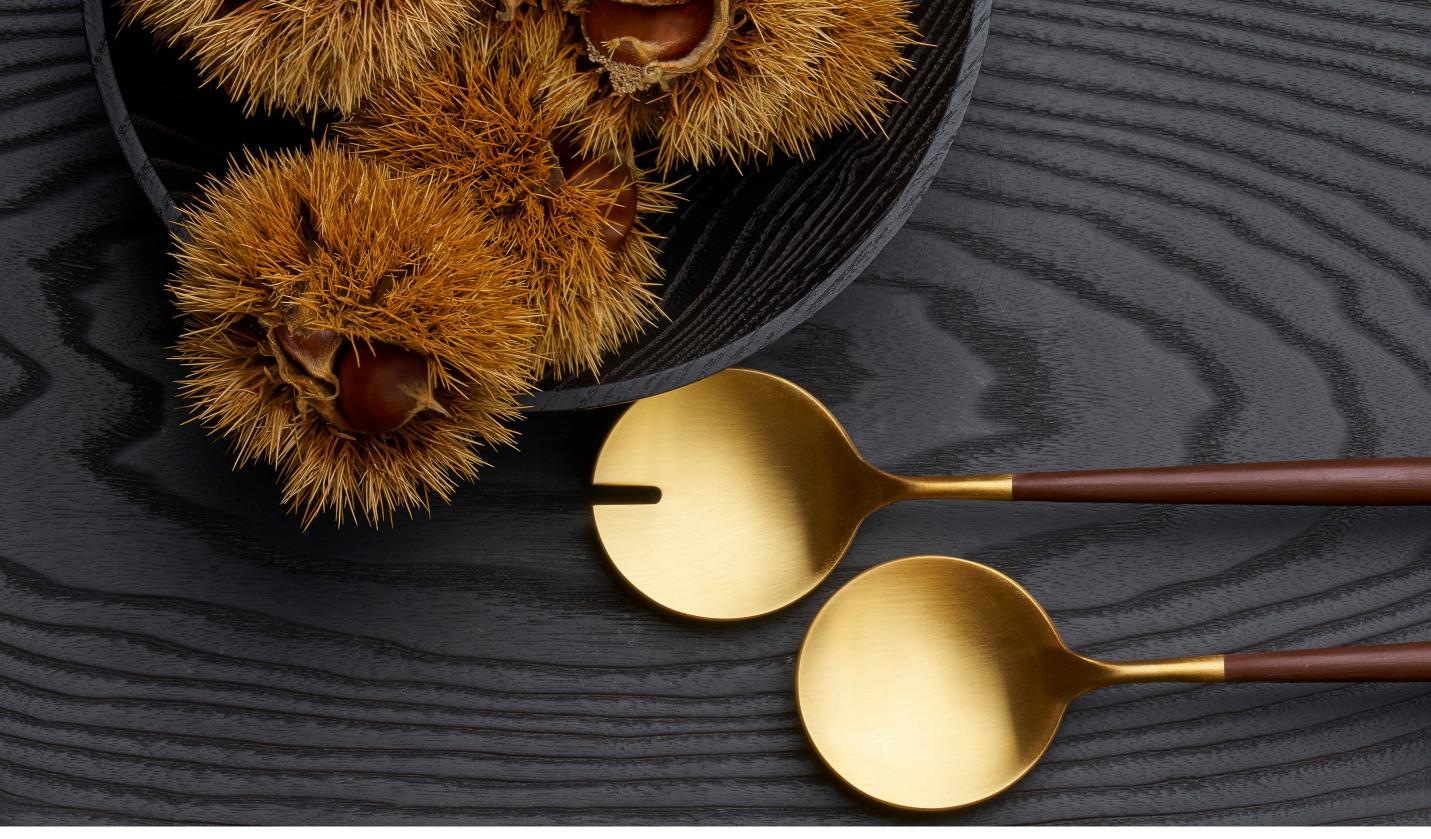

# GOA BROWN

- 03 Table Knife
- 04 Table Fork
- 05 Table Spoon / Soup Spoon
  - 06 Dessert Knife
  - 07 Dessert Fork
  - 08 Dessert Spoon
  - 09 Fish Knife
  - 10 Fish Fork
  - 11 Tea Spoon
  - 12 Moka Spoon
  - 13 Soup Ladle
  - 14 Serving Spoon
  - 15 Sugar Ladle
  - 16 Carving Knife
  - 17 Serving Fork
  - 21 Gravy Ladle
  - 22 Cake Server
  - 23 Salad Serving Set
    - 24 Pastry Fork
  - 25 Butter Spreader
  - 26 Long Drink Spoon
  - 27 Sea Food Fork
  - 28 Ostry Fork
  - 32 Steak Knife
  - 33 Cheese Knife
  - 34 Snail Fork
  - 211 Gourmet Spoon
  - 29 Chopsitcks Set (3pcs)
    - 36 Japanese Fork

## GOABROWN

#### CARE INSTRUCTIONS

GOA BROWN SALAD SERVING SET GOLD MATTE I BROWN HANDLE