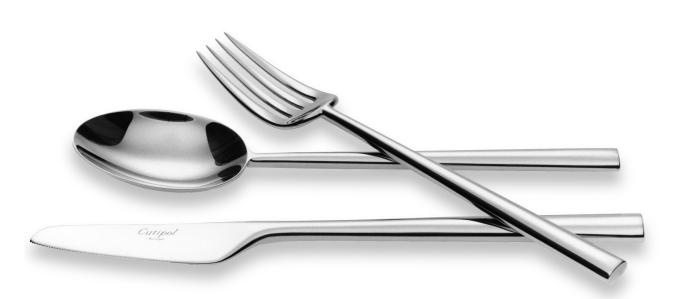

# KUBE

- 03 Table Knife
- 04 Table Fork
- 05 Table Spoon
- 06 Dessert Knife
- 07 Dessert Fork
- 08 Dessert Spoon
- 09 Fish Knife
- 10 Fish Fork
- 11 Tea Spoon
- 12 Moka Spoon
- 13 Soup Ladle
- 14 Serving Spoon
- 15 Sugar Ladle
- 16 Carving Knife
- 17 Serving Fork
- 21 Gravy Ladle
- 22 Cake Server
- 23 Salad Serving Set
  - 24 Pastry Fork
- 25 Butter Spreader
- 32 Steak Knife
- 33 Cheese Knife

# KUBE

#### MATERIAL

CHROMO-NICKEL | STAINLESS STEEL 18/10 RESIN HANDLE