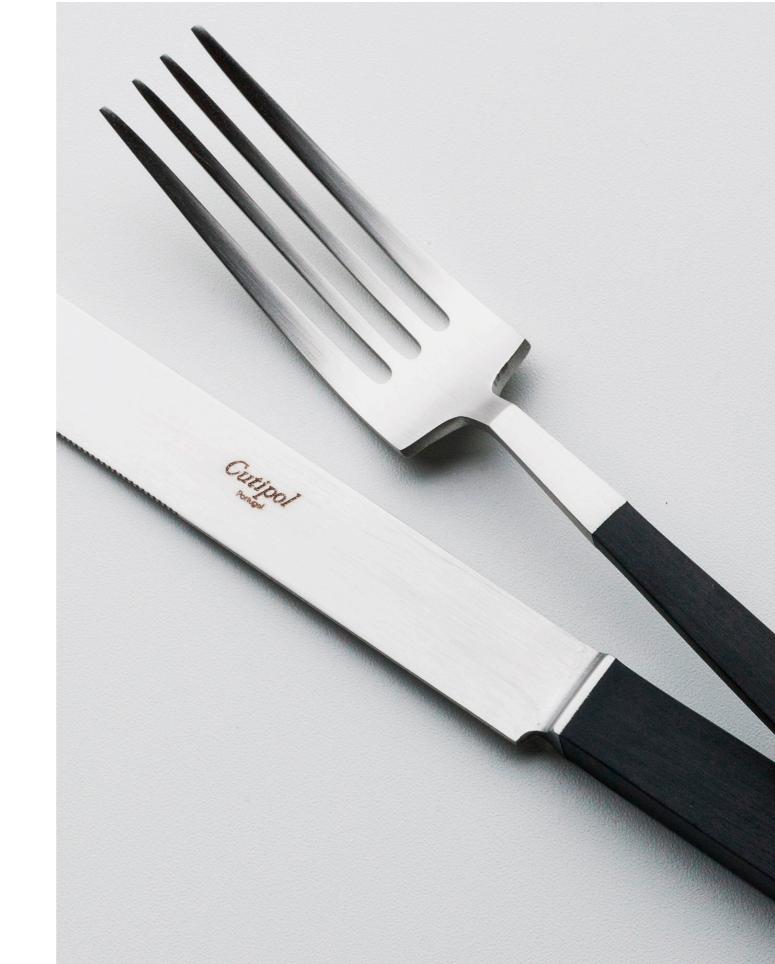

#### MATERIAL

CHROMO-NICKEL | STAINLESS STEEL 18/10 RESIN HANDLE

#### CARE INSTRUCTIONS

YOUR FLATWARE **GOA** CAN BE DISH WASHED.
IN ORDER TO MAINTAIN THE HANDLES DARKER LONGER
PERIOD OF TIME, YOU CAN USE A COMMON USE
MOISTURIZER LOTION.

GOA MATTE I BLACK HANDLE

GOA GOLD MATTE I BLACK HANDLE