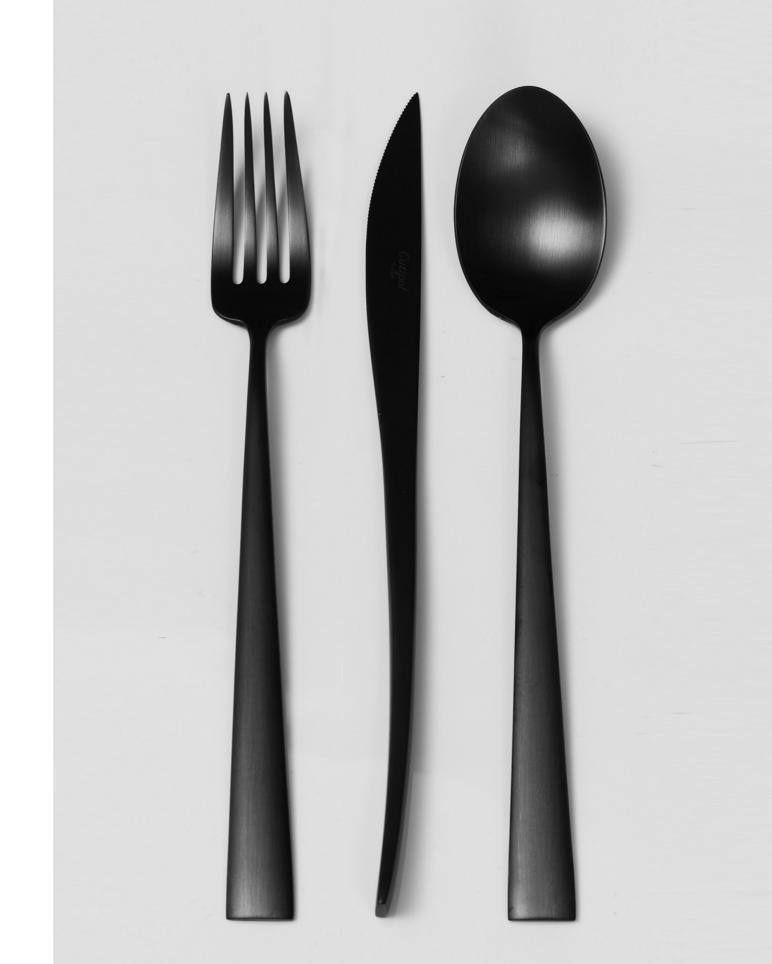

#### CARE INSTRUCTIONS

YOUR FLATWARE **GOA** CAN BE DISH WASHED.
IN ORDER TO MAINTAIN THE HANDLES DARKER LONGER
PERIOD OF TIME, YOU CAN USE A COMMON USE
MOISTURIZER LOTION.

GOA MATTE I BLACK HANDLE

GOA GOLD MATTE I BLACK HANDLE

GOA CHOPSTICKS MATTE | BLACK HANDLE