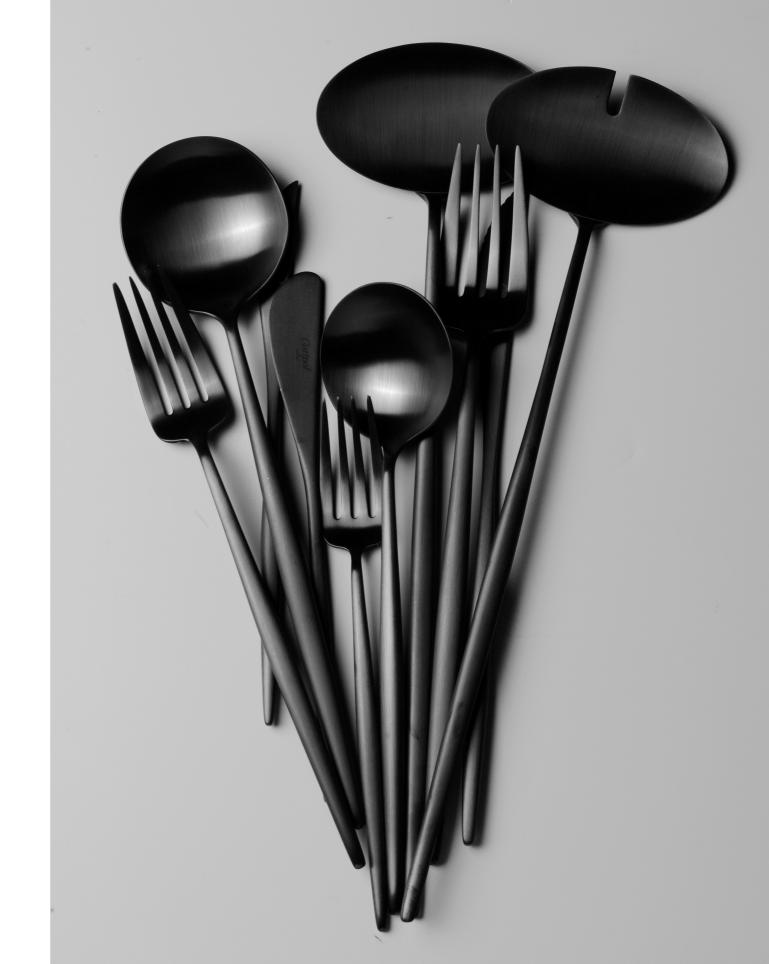

# NOOR

- 03 Table Knife
- 04 Table Fork
- 05 Table Spoon
- 06 Dessert Knife
- 07 Dessert Fork
- 08 Dessert Spoon
- 09 Fish Knife
- 10 Fish Fork
- 11 Tea Spoon
- 12 Moka Spoon
- 13 Soup Ladle
- 14 Serving Spoon
- 15 Sugar Ladle
- 16 Carving Knife
- 17 Serving Fork
- 21 Gravy Ladle
- 22 Cake Server
- 23 Salad Serving Set
  - 24 Pastry Fork
- 25 Butter Spreader
  - 28 Ostry Fork
- 32 Steak Knife
- 33 Cheese Knife
- 211 Gourmet Spoon

NOOR MATTE | BLACK HANDLE

## NOOR