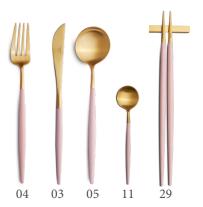

# GOA PINK

- 03 Table Knife
- 04 Table Fork
- 05 Table Spoon / Soup Spoon
  - 06 Dessert Knife
  - 07 Dessert Fork
  - 08 Dessert Spoon
  - 09 Fish Knife
  - 10 Fish Fork
  - 11 Tea Spoon
  - 12 Moka Spoon
  - 13 Soup Ladle
  - 14 Serving Spoon
  - 15 Sugar Ladle
  - 16 Carving Knife
  - 17 Serving Fork
  - 21 Gravy Ladle
  - 22 Cake Server
  - 23 Salad Serving Set
    - 24 Pastry Fork
  - 25 Butter Spreader
  - 26 Long Drink Spoon
  - 27 Sea Food Fork
  - 28 Ostry Fork
  - 32 Steak Knife
  - 33 Cheese Knife
  - 34 Snail Fork
  - 211 Gourmet Spoon
  - 29 Chopsitcks Set (3pcs)
    - 36 Japanese Fork

#### MATERIAL

CHROMO-NICKEL | STAINLESS STEEL 18/10 RESIN HANDLE

#### **AVAILABLE COMBINATIONS**

ROSE GOLD MATTE | BLACK HANDLE | REF.º GO PKROGB