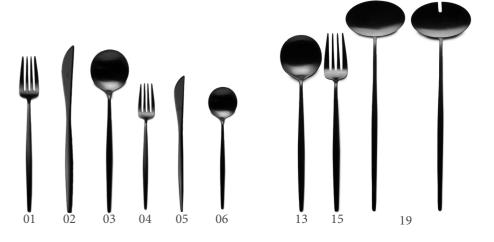

# $\mathsf{G}\,\mathsf{O}\,\mathsf{A}$

- 03 Table Knife
- 04 Table Fork
- 05 Table Spoon / Soup Spoon
  - 06 Dessert Knife
  - 07 Dessert Fork
  - 08 Dessert Spoon
  - 09 Fish Knife
  - 10 Fish Fork
  - 11 Tea Spoon
  - 12 Moka Spoon
  - 13 Soup Ladle
  - 14 Serving Spoon
  - 15 Sugar Ladle
  - 16 Carving Knife
  - 17 Serving Fork
  - 21 Gravy Ladle
  - 22 Cake Server
  - 23 Salad Serving Set
    - 24 Pastry Fork
  - 25 Butter Spreader
  - 26 Long Drink Spoon
  - 27 Sea Food Fork
  - 28 Ostry Fork
  - 32 Steak Knife
  - 33 Cheese Knife
  - 34 Snail Fork
  - 211 Gourmet Spoon
  - 29 Chopsitcks Set (3pcs)
    - 36 Japanese Fork

# GOA

#### MATERIAL

CHROMO-NICKEL | STAINLESS STEEL 18/10 RESIN HANDLE

#### **AVAILABLE COMBINATIONS**

#### CARE INSTRUCTIONS

YOUR FLATWARE **GOA** CAN BE DISH WASHED.
IN ORDER TO MAINTAIN THE HANDLES DARKER LONGER
PERIOD OF TIME, YOU CAN USE A COMMON USE
MOISTURIZER LOTION.

GOA MATTE I BLACK HANDLE

GOA GOLD MATTE I BLACK HANDLE

GOA CHOPSTICKS MATTE | BLACK HANDLE