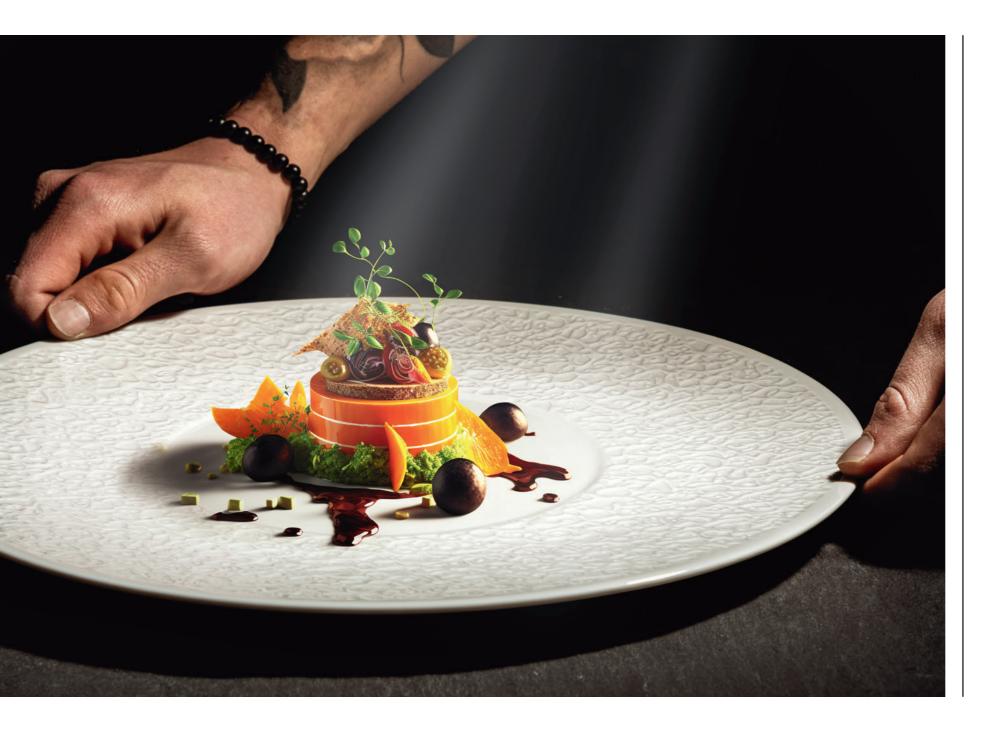

### the earth.

Made of fire, air, water and earth – expressed somewhat poetically – the porcelain series TERRA is an allegorical representation of our planet.

The finish reminds you of that certain »craftsmanship«, where viewers automatically look for the irregularities that are inherent in each unique piece.

TERRA. The relief-like, spiral structure can certainly be interpreted as circling. The glaze, which is naturally applied unevenly due to its shape, underlines this impression, provides constantly changing light reflections and triggers pleasantly »homey« emotions in the guest.