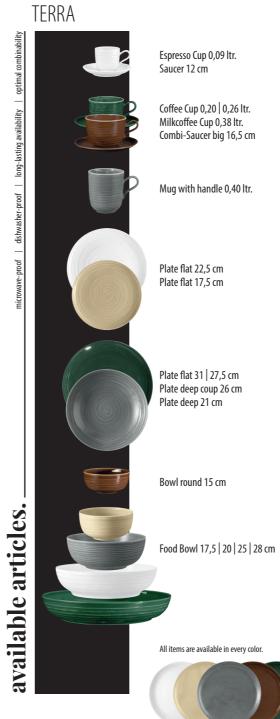

ty.

With our new series **NORI** and **TERRA**, you are invited to invest in a contemporary and aesthetic presentation of your culinary delights. For both unique and appealingly modern culinary themed staging, our FOODBOWLS are available in many sizes and colors.





**NORI.** Going completely different ways, daring to do something new. **Living your own personality – and showing it.** Pushing through these new paths and being confident in them. This is especially true for experimental cuisine ...



TERRA. The relief-like, spiral structure can certainly be interpreted as circling. The glaze, which is naturally applied unevenly due to its shape, underlines this impression, provides constantly changing light reflections and triggers pleasantly »homey« emotions in the guest.

## terra.





White | Sand Beige | Pearl Gray | Earth Brown | Moss Green

#### NORI



Plate flat 33 | 28 | 21,5 | 16,5 cm full relief (also available in Arctic Blue light uni)

Plate flat 33 | 28 cm narrow relief

Plate flat 33 cm broad relief

Coup bowl round 26 | 23 cm full relief (also available in Arctic Blue light uni)

Pasta plate deep 26,5 cm broad relief

Coup platter 44x14 cm full relief (also available in Arctic Blue light uni)

Cereal bowl 15 cm relief

Food Bowl 20 cm Relief

Dip Bowl 7 cm Relief (also available in Black Bisquit)

Serving pedestal 16 cm Relief (also available in Black Bisquit and White Bisquit)

Plate flat 37,5 cm full relief (only available in Black Bisquit and White Bisquit)



White | Arctic Blue light | White Bisquit | Black Bisquit





PORZELLANFABRIKEN CHRISTIAN SE