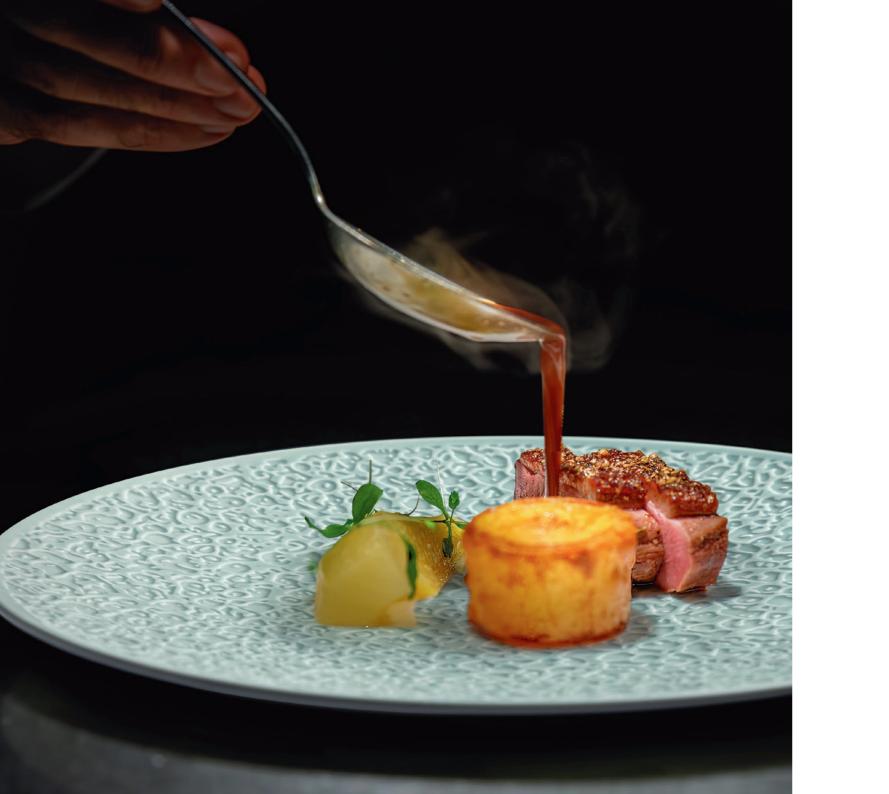

### the earth.

Made of fire, air, water and earth – expressed somewhat poetically – the porcelain series TERRA is an allegorical representation of our planet.

The finish reminds you of that certain »craftsmanship«, where viewers automatically look for the irregularities that are inherent in each unique piece.

### terra color glaze.

With four earthy shades complementing the timeless white, **TERRA** Color Glaze revisit the formative inspiration.

The colors Earth Brown, Moss Green, Pearl Gray and Sand Beige can be excellently combined with each other as well as with white, suiting any upscale interior and setting a fine accent.

TERRA. The relief-like, spiral structure can certainly be interpreted as circling. The glaze, which is naturally applied unevenly due to its shape, underlines this impression, provides constantly changing light reflections and triggers pleasantly »homey« emotions in the guest.

## terra.

White | Sand Beige | Pearl Gray | Earth Brown | Moss Green