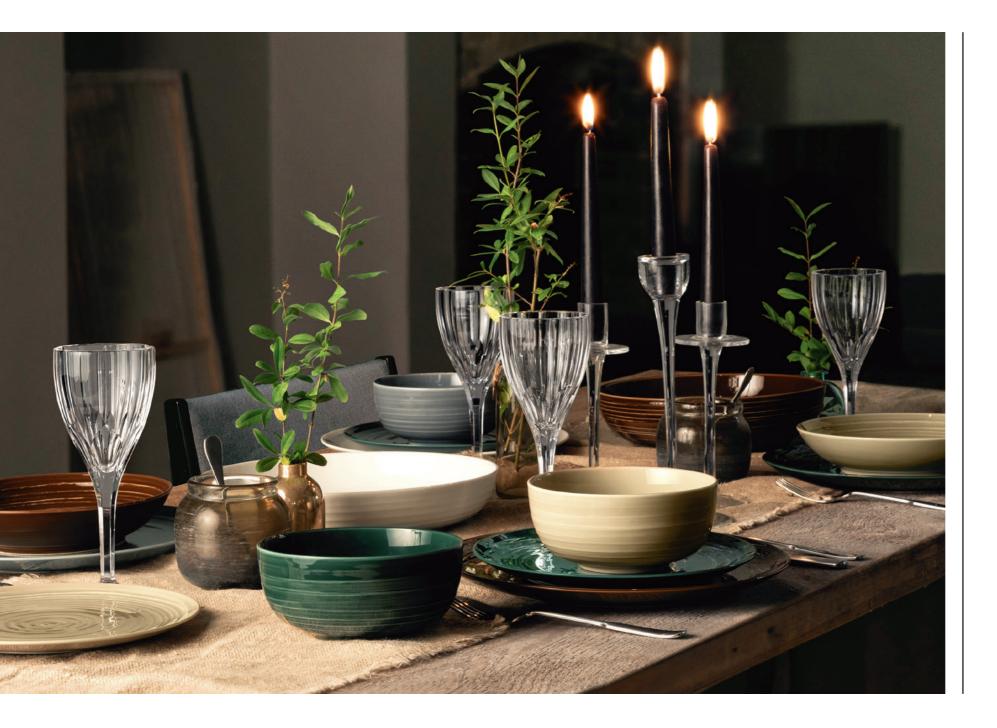

### terra color glaze.

With four earthy shades complementing the timeless white, **TERRA** Color Glaze revisit the formative inspiration.

The colors Earth Brown, Moss Green, Pearl Gray and Sand Beige can be excellently combined with each other as well as with white, suiting any upscale interior and setting a fine accent.

## terra.

White | Sand Beige | Pearl Gray | Earth Brown | Moss Green