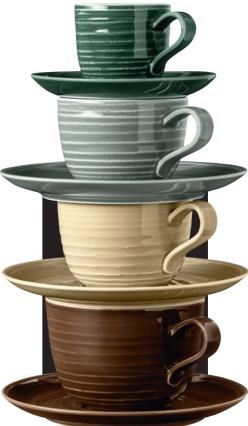

### terra color glaze.

With four earthy shades complementing the timeless white, **TERRA** Color Glaze revisit the formative inspiration.

The colors Earth Brown, Moss Green, Pearl Gray and Sand Beige can be excellently combined with each other as well as with white, suiting any upscale interior and setting a fine accent.

## terra.

White | Sand Beige | Pearl Gray | Earth Brown | Moss Green