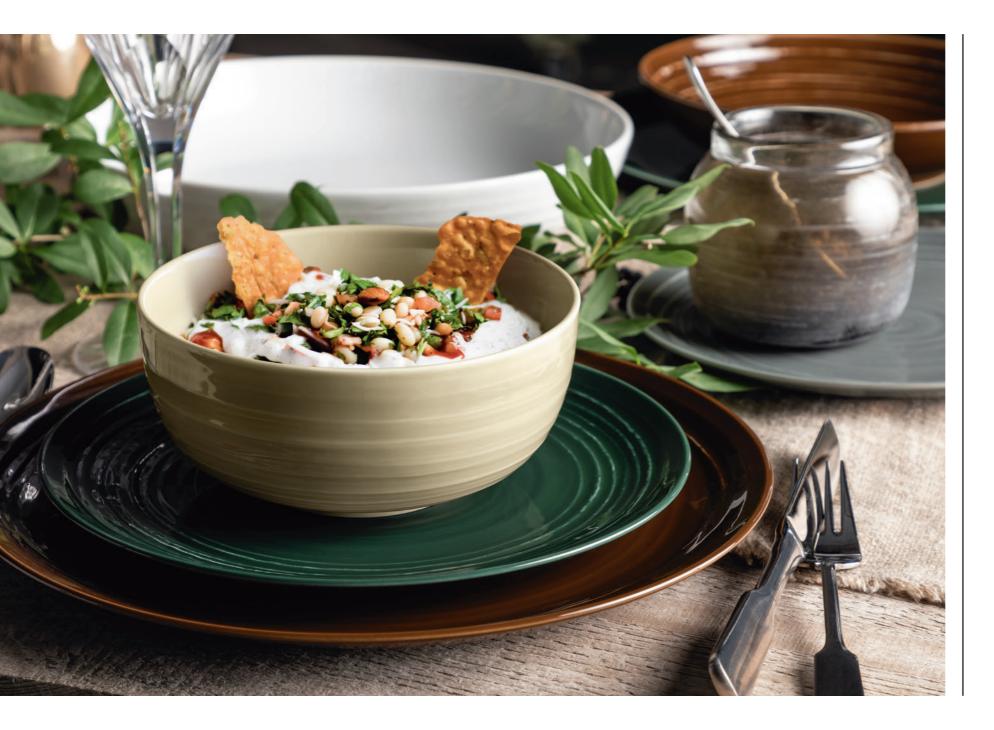

### trends out of the bowl.

The success of food presentation stands and falls, among other things, with the appearance of a dish and, especially in this day and age, a certain **»instagramability**« is almost a necessity.

With our new series **NORI** and **TERRA**, you are invited to invest in a contemporary and aesthetic presentation of your culinary delights. For both unique and appealingly modern culinary themed staging, our FOODBOWLS are available in many sizes and colors.

TERRA. The relief-like, spiral structure can certainly be interpreted as circling. The glaze, which is naturally applied unevenly due to its shape, underlines this impression, provides constantly changing light reflections and triggers pleasantly »homey« emotions in the guest.

## terra.

White | Sand Beige | Pearl Gray | Earth Brown | Moss Green