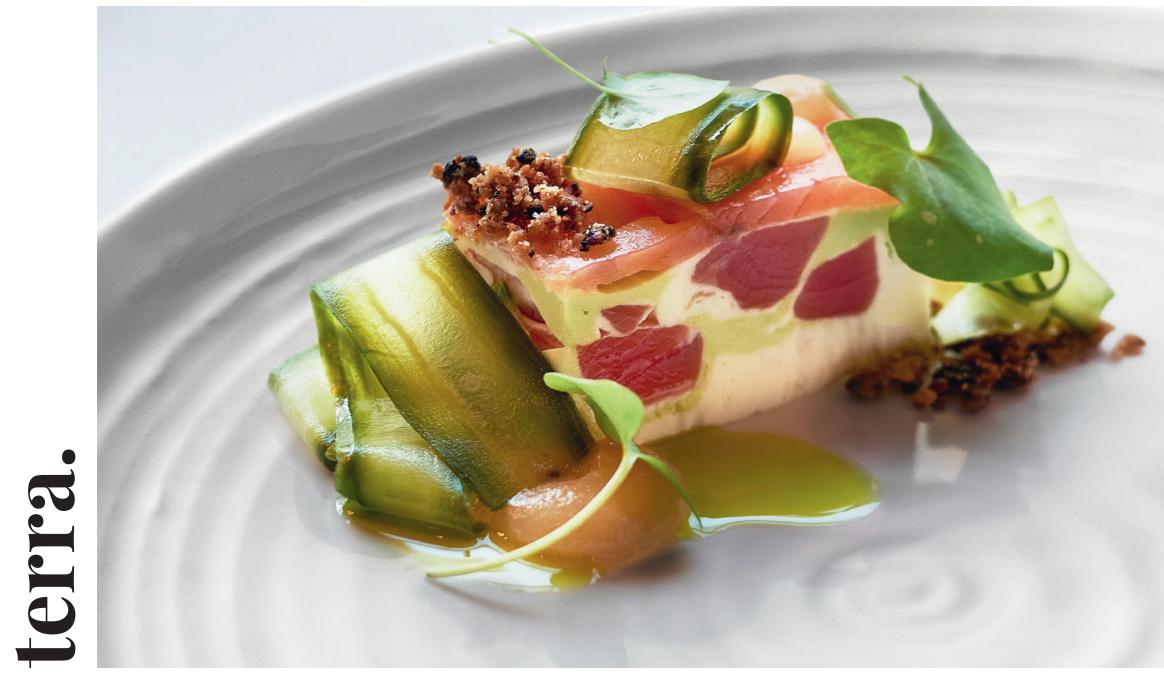

### the earth.

Made of fire, air, water and earth – expressed somewhat poetically – the porcelain series TERRA is an allegorical representation of our planet.

The finish reminds you of that certain »craftsmanship«, where viewers automatically look for the irregularities that are inherent in each unique piece.

TERRA. The relief-like, spiral structure can certainly be interpreted as circling. The glaze, which is naturally applied unevenly due to its shape, underlines this impression, provides constantly changing light reflections and triggers pleasantly »homey« emotions in the guest.