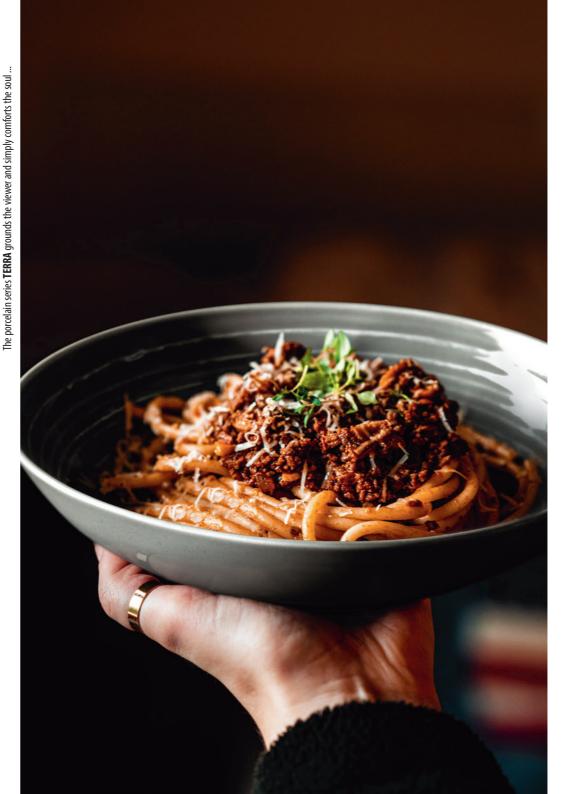

### the earth.

Made of fire, air, water and earth – expressed somewhat poetically – the porcelain series TERRA is an allegorical representation of our planet.

The finish reminds you of that certain »craftsmanship«, where viewers automatically look for the irregularities that are inherent in each unique piece.

TERRA. The relief-like, spiral structure can certainly be interpreted as circling. The glaze, which is naturally applied unevenly due to its shape, underlines this impression, provides constantly changing light reflections and triggers pleasantly »homey« emotions in the guest.