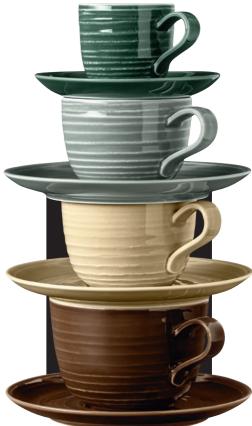

### terra color glaze.

With four earthy shades complementing the timeless white, **TERRA** Color Glaze revisit the formative inspiration.

The colors Earth Brown, Moss Green, Pearl Gray and Sand Beige can be excellently combined with each other as well as with white, suiting any upscale interior and setting a fine accent.

## terra.

White | Sand Beige | Pearl Gray | Earth Brown | Moss Green