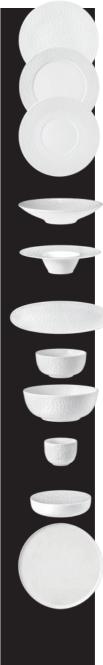

#### NORI

Plate flat 33 | 28 | 21,5 | 16,5 cm full relief (also available in Arctic Blue light uni)

Plate flat 33 | 28 cm narrow relief

Plate flat 33 cm broad relief

Coup bowl round 26 | 23 cm full relief (also available in Arctic Blue light uni)

Pasta plate deep 26,5 cm broad relief

Coup platter 44x14 cm full relief (also available in Arctic Blue light uni)

Cereal bowl 15 cm relief

Food Bowl 20 cm Relief

Dip Bowl 7 cm Relief (also available in Black Bisquit)

Serving pedestal 16 cm Relief (also available in Black Bisquit and White Bisquit)

Plate flat 37,5 cm full relief (only available in Black Bisquit and White Bisquit)

White | Arctic Blue light | White Bisquit | Black Bisquit