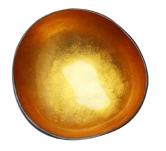

### THE BOWLS

62 shades available

NOYA oooi Silver Metallic Leaf

NOYA 0002 Black Mother of Pearl

NOYA 0003 Black Eggshell

NOYA 0004 Natural colour

NOYA 0005 Gold Eggshell

NOYA 0006 Gold Metallic Leaf

NOYA 0007 Brown Mother of Pearl

NOYA 0008 Brown Mozaïc Star

NOYA 0009 Brown Mozaïc

NOYA oo10 Red Eggshell

NOYA oo11 Red Metallic Leaf

NOYA 0012 Blue Eggshell

NOYA oo13 Plain Dark Blue

NOYA 0014 Plain White

NOYA 0015 Copper Luxury edition

NOYA 0016 Silver Luxury edition

NOYA 0017 Gold Luxury edition

NOYA 0018 Black Both Sides Luxury edition

NOYA 0019 Pink Metallic Leaf

NOYA 0020 Pink Mother of Pearl

NOYA 0021 Turquoise Metallic Leaf

NOYA 0022 Turquoise Mother of Pearl

NOYA 0023 Plain Lime Green

NOYA 0024 Plain Orange

NOYA 0025 Lime Green/Red Eggshell

NOYA 0026 Plain Yellow

NOYA 0027 Yellow Eggshell

NOYA 0028 Yellow Mozaïc Star

NOYA 0029 Orange Mother of Pearl

NOYA 0030 Orange Metallic Leaf

9

NOYA's unique coconut bowls have the perfect size for delicious smoothie bowls, desserts, salads, snacks and so much more goodness. The variety of available colours is purposefully created to bring joy into your home and to match your interior or your flowers. For food lovers it facilitates the presentation of your food creations.