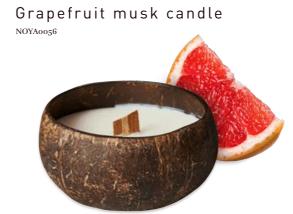

NOYA 0027 Yellow Eggshell



NOYA 0028 Yellow Mozaïc Star



NOYA 0029 Orange Mother of Pearl



NOYA 0030 Orange Metallic Leaf

9











NOYA's unique coconut bowls have the perfect size for delicious smoothie bowls, desserts, salads, snacks and so much more goodness. The variety of available colours is purposefully created to bring joy into your home and to match your interior or your flowers. For food lovers it facilitates the presentation of your food creations.





Choose NOYA for









As seen at Ellen Charlotte Marie ©

- Foodblogger and photographer





The bowls are an essential element for a luxury picnic















NOYA 0044 Blue Grey Metallic Paint

YA 0050 Mint Green Metallic Paint

NOYA 0047 Soft Pink Metallic Paint













Z 0 × ×



### Our scents















OUR COLLECTION

### COCONUT CANDLE HOLDER

Our Coconut Candle holders are made in coconut shells, carved and tinted brown. Each model is carved by hand, from different coconut hulls. Thus each candle holder is unique. It creates an extra dimension in every interior and exterior.







NOYA0057 Coconut Candle Holder







### BLACKWOOD

Serve your guests in style with these beauties of NOYA! The raw and natural look of this Blackwood collection contributes to the sustainable values of the NOYA brand. By mixing tropical raw materials as bamboo combined with minimal design, we create beautiful and unique products.

The trays can be used to enjoy the perfect coffee moments, as well at home or in restaurants. We create something which is so much more than the ordinary. Black is the