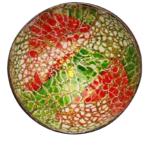

### THE BOWLS

62 shades available

NOYA oooi Silver Metallic Leaf

NOYA 0002 Black Mother of Pearl

NOYA 0003 Black Eggshell

NOYA 0004 Natural colour

NOYA 0005 Gold Eggshell

NOYA 0006 Gold Metallic Leaf

NOYA 0007 Brown Mother of Pearl

NOYA 0008 Brown Mozaïc Star

NOYA 0009 Brown Mozaïc

NOYA oo10 Red Eggshell

NOYA oo11 Red Metallic Leaf

NOYA 0012 Blue Eggshell

NOYA oo13 Plain Dark Blue

NOYA 0014 Plain White

NOYA 0015 Copper Luxury edition

NOYA 0016 Silver Luxury edition

NOYA 0017 Gold Luxury edition

NOYA 0018 Black Both Sides Luxury edition

NOYA 0019 Pink Metallic Leaf

NOYA 0020 Pink Mother of Pearl

NOYA 0021 Turquoise Metallic Leaf

NOYA 0022 Turquoise Mother of Pearl

NOYA 0023 Plain Lime Green

NOYA 0024 Plain Orange

NOYA 0025 Lime Green/Red Eggshell

NOYA 0026 Plain Yellow

NOYA 0027 Yellow Eggshell

NOYA 0028 Yellow Mozaïc Star

NOYA 0029 Orange Mother of Pearl

NOYA 0030 Orange Metallic Leaf

9

NOYA's unique coconut bowls have the perfect size for delicious smoothie bowls, desserts, salads, snacks and so much more goodness. The variety of available colours is purposefully created to bring joy into your home and to match your interior or your flowers. For food lovers it facilitates the presentation of your food creations.