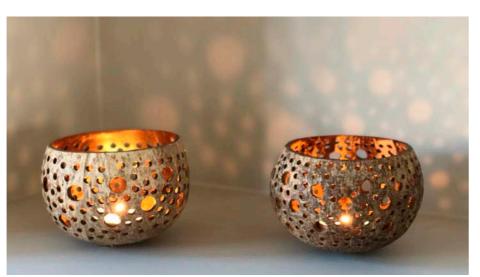

### COCONUT CANDLE HOLDER

Our Coconut Candle holders are made in coconut shells, carved and tinted brown. Each model is carved by hand, from different coconut hulls. Thus each candle holder is unique. It creates an extra dimension in every interior and exterior.

NOYA0057 Coconut Candle Holder