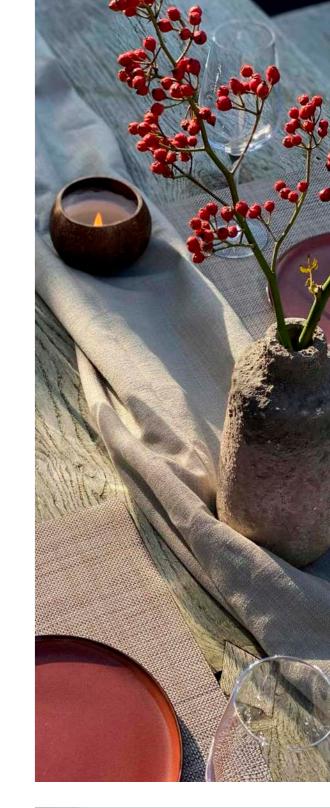

### COCONUT CANDLE HOLDER

Our Coconut Candle holders are made in coconut shells, carved and tinted brown. Each model is carved by hand, from different coconut hulls. Thus each candle holder is unique. It creates an extra dimension in every interior and exterior.

NOYA0057 Coconut Candle Holder