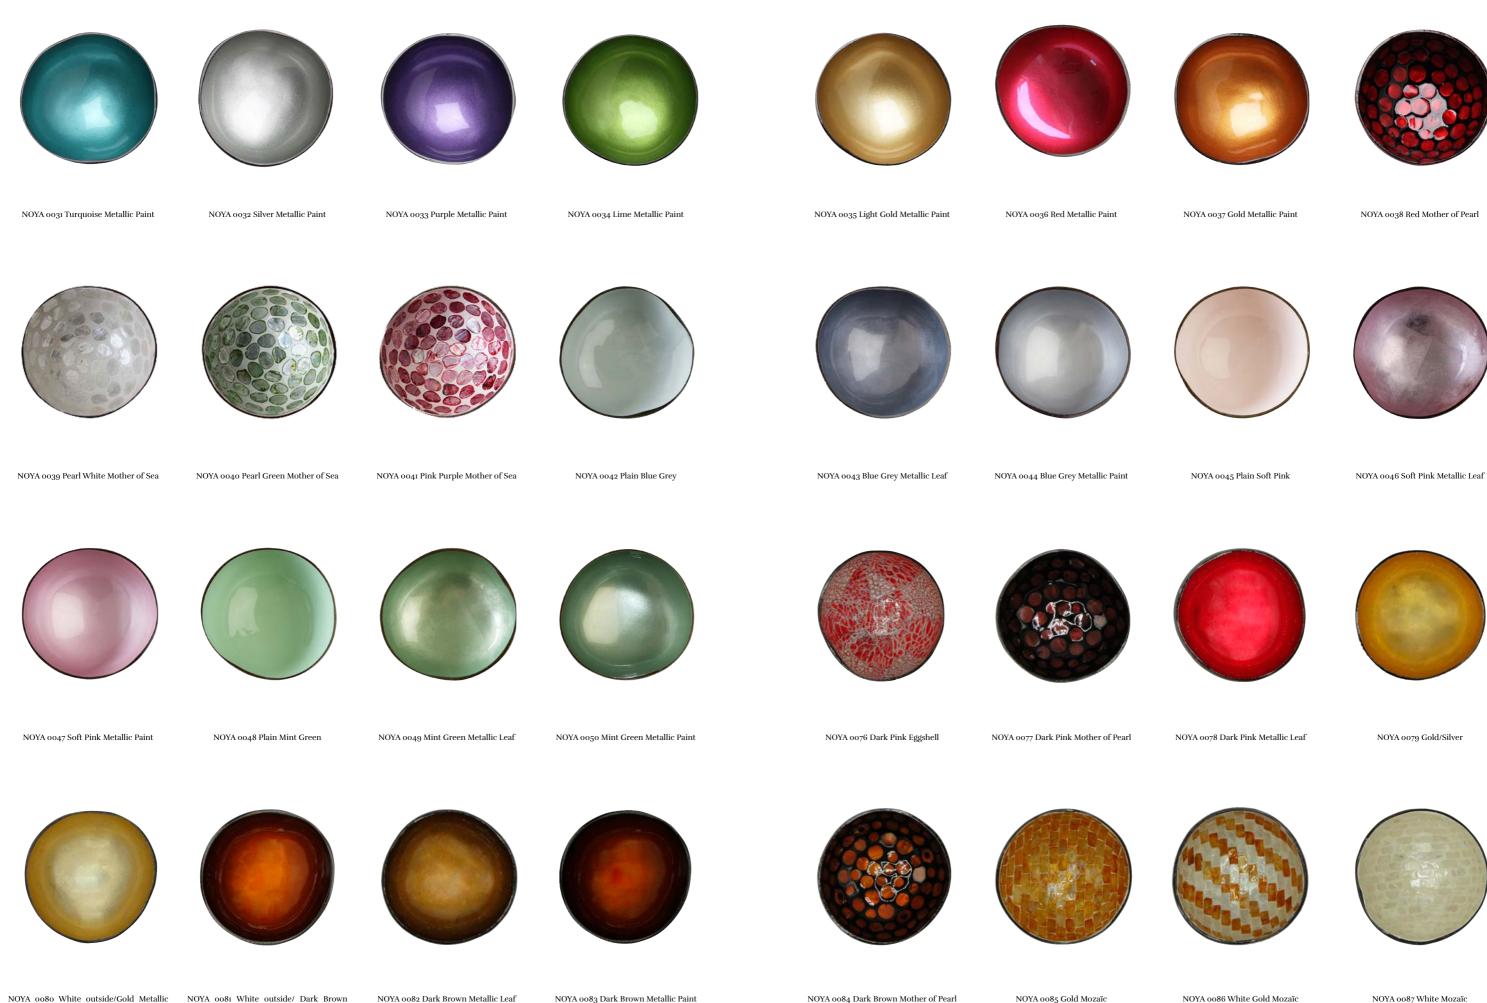

### THE BOWLS

62 shades available

NOYA oooi Silver Metallic Leaf

NOYA 0002 Black Mother of Pearl

NOYA 0003 Black Eggshell

NOYA 0004 Natural colour

NOYA 0005 Gold Eggshell

NOYA 0006 Gold Metallic Leaf

NOYA 0007 Brown Mother of Pearl

NOYA 0008 Brown Mozaïc Star

NOYA 0009 Brown Mozaïc

NOYA oo10 Red Eggshell

NOYA oo11 Red Metallic Leaf

NOYA 0012 Blue Eggshell

NOYA oo13 Plain Dark Blue

NOYA 0014 Plain White

NOYA 0015 Copper Luxury edition

NOYA 0016 Silver Luxury edition

NOYA 0017 Gold Luxury edition

NOYA 0018 Black Both Sides Luxury edition

NOYA 0019 Pink Metallic Leaf

NOYA 0020 Pink Mother of Pearl

NOYA 0021 Turquoise Metallic Leaf

NOYA 0022 Turquoise Mother of Pearl

NOYA 0023 Plain Lime Green

NOYA 0024 Plain Orange

NOYA 0025 Lime Green/Red Eggshell

NOYA 0026 Plain Yellow

NOYA 0027 Yellow Eggshell

NOYA 0028 Yellow Mozaïc Star

NOYA 0029 Orange Mother of Pearl

NOYA 0030 Orange Metallic Leaf

9

NOYA's unique coconut bowls have the perfect size for delicious smoothie bowls, desserts, salads, snacks and so much more goodness. The variety of available colours is purposefully created to bring joy into your home and to match your interior or your flowers. For food lovers it facilitates the presentation of your food creations.