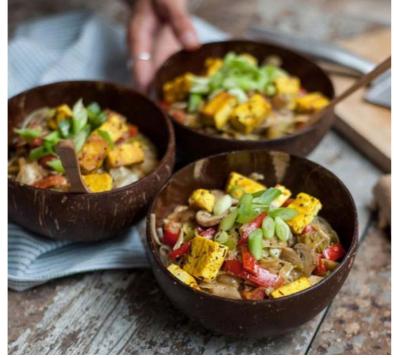

NOYA 0030 Orange Metallic Leaf

9

NOYA's unique coconut bowls have the perfect size for delicious smoothie bowls, desserts, salads, snacks and so much more goodness. The variety of available colours is purposefully created to bring joy into your home and to match your interior or your flowers. For food lovers it facilitates the presentation of your food creations.