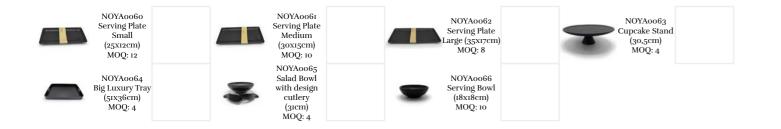

### BLACKWOOD

Serve your guests in style with these beauties of NOYA! The raw and natural look of this Blackwood collection contributes to the sustainable values of the NOYA brand. By mixing tropical raw materials as bamboo combined with minimal design, we create beautiful and unique products.

The trays can be used to enjoy the perfect coffee moments, as well at home or in restaurants. We create something which is so much more than the ordinary. Black is the only color which makes every dish very attractive. So why won't you spoil your guests with something original?

Serving Bowl NOYA0066 Ø 18 cm

Serving Plate S: NOYA0060 25X12CM M: NOYA0061 30X15CM L: NOYA0062 35X17CM

Cupcake Stand NOYAoo63 Ø 30 cm

Big Luxury Tray NOYA0064

OUR COLLECTION