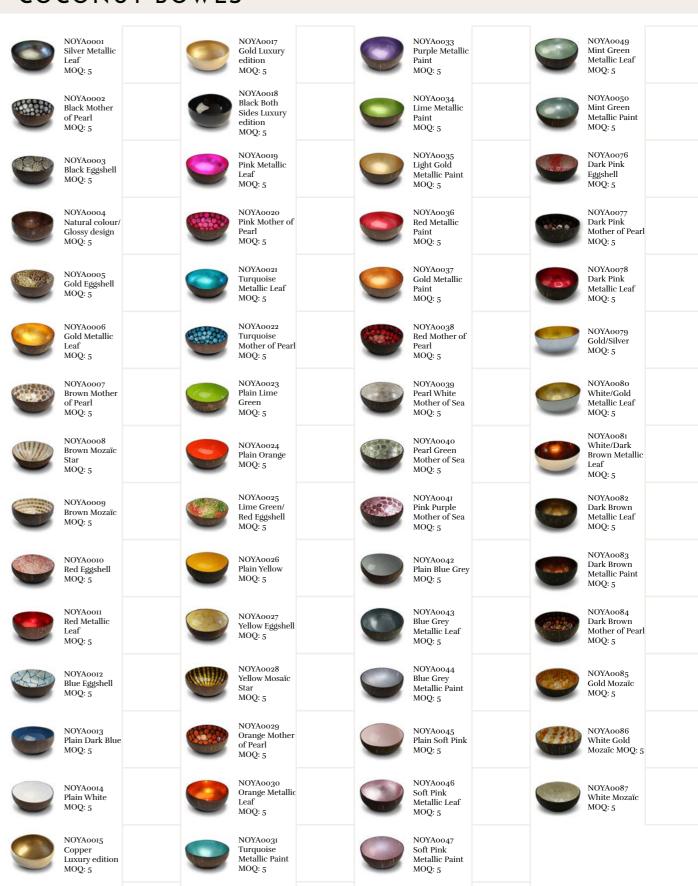

### THE BOWLS

62 shades available

NOYA oooi Silver Metallic Leaf

NOYA 0002 Black Mother of Pearl

NOYA 0003 Black Eggshell

NOYA 0004 Natural colour

NOYA 0005 Gold Eggshell

NOYA 0006 Gold Metallic Leaf

NOYA 0007 Brown Mother of Pearl

NOYA 0008 Brown Mozaïc Star

NOYA 0009 Brown Mozaïc

NOYA oo10 Red Eggshell

NOYA oo11 Red Metallic Leaf

NOYA 0012 Blue Eggshell

NOYA oo13 Plain Dark Blue

NOYA 0014 Plain White

NOYA 0015 Copper Luxury edition

NOYA 0016 Silver Luxury edition

NOYA 0017 Gold Luxury edition

NOYA 0018 Black Both Sides Luxury edition

NOYA 0019 Pink Metallic Leaf

NOYA 0020 Pink Mother of Pearl

NOYA 0021 Turquoise Metallic Leaf

NOYA 0022 Turquoise Mother of Pearl

NOYA 0023 Plain Lime Green

NOYA 0024 Plain Orange

NOYA 0025 Lime Green/Red Eggshell

NOYA 0026 Plain Yellow

NOYA 0027 Yellow Eggshell

NOYA 0028 Yellow Mozaïc Star

NOYA 0029 Orange Mother of Pearl

NOYA 0030 Orange Metallic Leaf

9

NOYA's unique coconut bowls have the perfect size for delicious smoothie bowls, desserts, salads, snacks and so much more goodness. The variety of available colours is purposefully created to bring joy into your home and to match your interior or your flowers. For food lovers it facilitates the presentation of your food creations.