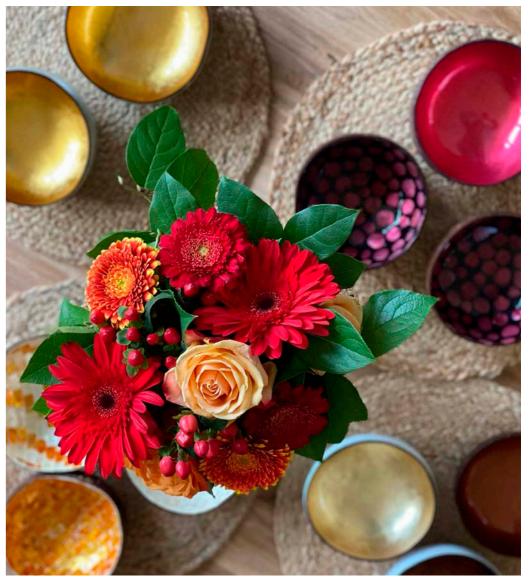

NOYA 0030 Orange Metallic Leaf

9

NOYA's unique coconut bowls have the perfect size for delicious smoothie bowls, desserts, salads, snacks and so much more goodness. The variety of available colours is purposefully created to bring joy into your home and to match your interior or your flowers. For food lovers it facilitates the presentation of your food creations.

Choose NOYA for

As seen at Ellen Charlotte Marie ©

- Foodblogger and photographer

The bowls are an essential element for a luxury picnic

NOYA 0044 Blue Grey Metallic Paint

YA 0050 Mint Green Metallic Paint