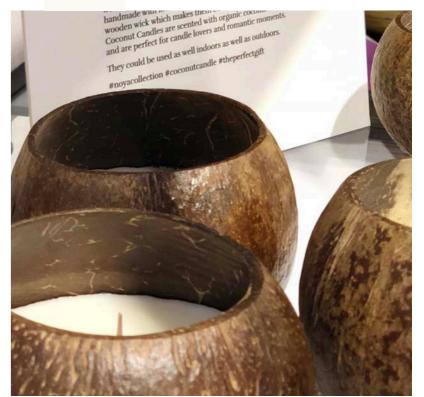

### COCONUT CANDLE HOLDER

Our Coconut Candle holders are made in coconut shells, carved and tinted brown. Each model is carved by hand, from different coconut hulls. Thus each candle holder is unique. It creates an extra dimension in every interior and exterior.

NOYA0057 Coconut Candle Holder