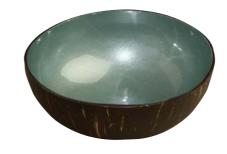

### THE BOWLS

62 shades available

NOYA oooi Silver Metallic Leaf

NOYA 0002 Black Mother of Pearl

NOYA 0003 Black Eggshell

NOYA 0004 Natural colour

NOYA 0005 Gold Eggshell

NOYA 0006 Gold Metallic Leaf

NOYA 0007 Brown Mother of Pearl

NOYA 0008 Brown Mozaïc Star

NOYA 0009 Brown Mozaïc

NOYA oo10 Red Eggshell

NOYA oo11 Red Metallic Leaf

NOYA 0012 Blue Eggshell

NOYA oo13 Plain Dark Blue

NOYA 0014 Plain White

NOYA 0015 Copper Luxury edition

NOYA 0016 Silver Luxury edition

NOYA 0017 Gold Luxury edition

NOYA 0018 Black Both Sides Luxury edition

NOYA 0019 Pink Metallic Leaf

NOYA 0020 Pink Mother of Pearl

NOYA 0021 Turquoise Metallic Leaf

NOYA 0022 Turquoise Mother of Pearl

NOYA 0023 Plain Lime Green

NOYA 0024 Plain Orange

NOYA 0025 Lime Green/Red Eggshell

NOYA 0026 Plain Yellow

NOYA 0027 Yellow Eggshell

NOYA 0028 Yellow Mozaïc Star

NOYA 0029 Orange Mother of Pearl

NOYA 0030 Orange Metallic Leaf

9

NOYA's unique coconut bowls have the perfect size for delicious smoothie bowls, desserts, salads, snacks and so much more goodness. The variety of available colours is purposefully created to bring joy into your home and to match your interior or your flowers. For food lovers it facilitates the presentation of your food creations.