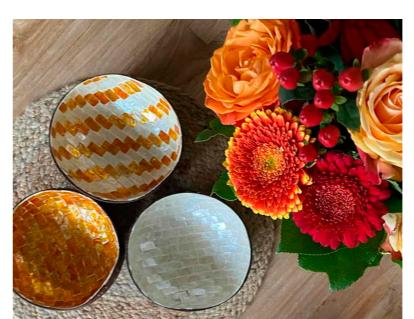

NOYA 0022 Turquoise Mother of Pearl

NOYA 0023 Plain Lime Green

NOYA 0024 Plain Orange

NOYA 0025 Lime Green/Red Eggshell

NOYA 0026 Plain Yellow

NOYA 0027 Yellow Eggshell

NOYA 0028 Yellow Mozaïc Star

NOYA 0029 Orange Mother of Pearl

NOYA 0030 Orange Metallic Leaf

9

NOYA's unique coconut bowls have the perfect size for delicious smoothie bowls, desserts, salads, snacks and so much more goodness. The variety of available colours is purposefully created to bring joy into your home and to match your interior or your flowers. For food lovers it facilitates the presentation of your food creations.