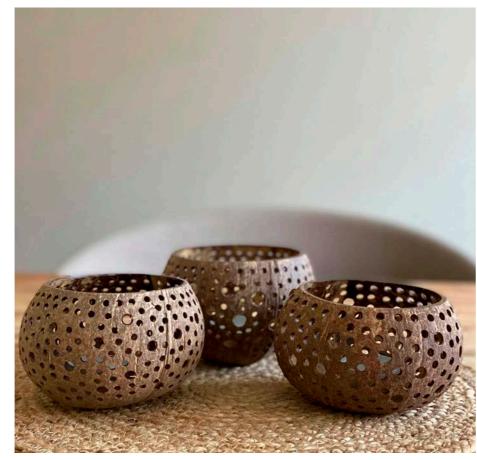

### COCONUT CANDLE HOLDER

Our Coconut Candle holders are made in coconut shells, carved and tinted brown. Each model is carved by hand, from different coconut hulls. Thus each candle holder is unique. It creates an extra dimension in every interior and exterior.

NOYA0057 Coconut Candle Holder