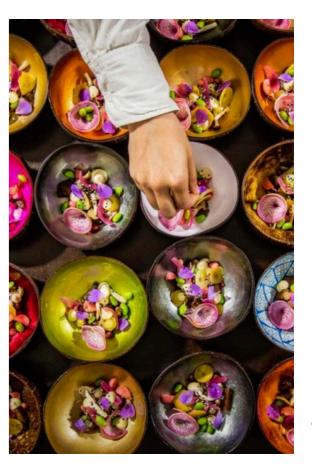

### THE BOWLS

62 shades available

NOYA oooi Silver Metallic Leaf

NOYA 0002 Black Mother of Pearl

NOYA 0003 Black Eggshell

NOYA 0004 Natural colour

NOYA 0005 Gold Eggshell

NOYA 0006 Gold Metallic Leaf

NOYA 0030 Orange Metallic Leaf

9

NOYA's unique coconut bowls have the perfect size for delicious smoothie bowls, desserts, salads, snacks and so much more goodness. The variety of available colours is purposefully created to bring joy into your home and to match your interior or your flowers. For food lovers it facilitates the presentation of your food creations.