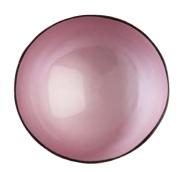

### THE BOWLS

62 shades available

NOYA oooi Silver Metallic Leaf

NOYA 0002 Black Mother of Pearl

NOYA 0003 Black Eggshell

NOYA 0004 Natural colour

NOYA 0005 Gold Eggshell

NOYA 0006 Gold Metallic Leaf

NOYA 0007 Brown Mother of Pearl

NOYA 0008 Brown Mozaïc Star

NOYA 0009 Brown Mozaïc

NOYA oo10 Red Eggshell

NOYA oo11 Red Metallic Leaf

NOYA 0012 Blue Eggshell

NOYA oo13 Plain Dark Blue

NOYA 0014 Plain White

NOYA 0015 Copper Luxury edition

NOYA 0016 Silver Luxury edition

NOYA 0017 Gold Luxury edition

NOYA 0018 Black Both Sides Luxury edition

NOYA 0019 Pink Metallic Leaf

NOYA 0020 Pink Mother of Pearl

NOYA 0021 Turquoise Metallic Leaf

NOYA 0022 Turquoise Mother of Pearl

NOYA 0023 Plain Lime Green

NOYA 0024 Plain Orange

NOYA 0025 Lime Green/Red Eggshell

NOYA 0026 Plain Yellow

NOYA 0027 Yellow Eggshell

NOYA 0028 Yellow Mozaïc Star

NOYA 0029 Orange Mother of Pearl

NOYA 0030 Orange Metallic Leaf

9

NOYA's unique coconut bowls have the perfect size for delicious smoothie bowls, desserts, salads, snacks and so much more goodness. The variety of available colours is purposefully created to bring joy into your home and to match your interior or your flowers. For food lovers it facilitates the presentation of your food creations.