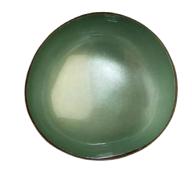

### THE BOWLS

62 shades available

NOYA oooi Silver Metallic Leaf

NOYA 0002 Black Mother of Pearl

NOYA 0003 Black Eggshell

NOYA 0004 Natural colour

NOYA 0005 Gold Eggshell

NOYA 0006 Gold Metallic Leaf

NOYA 0007 Brown Mother of Pearl

NOYA 0008 Brown Mozaïc Star

NOYA 0009 Brown Mozaïc

NOYA oo10 Red Eggshell

NOYA oo11 Red Metallic Leaf

NOYA 0012 Blue Eggshell

NOYA oo13 Plain Dark Blue

NOYA 0014 Plain White

NOYA 0015 Copper Luxury edition

NOYA 0016 Silver Luxury edition

NOYA 0017 Gold Luxury edition

NOYA 0018 Black Both Sides Luxury edition

NOYA 0019 Pink Metallic Leaf

NOYA 0020 Pink Mother of Pearl

NOYA 0021 Turquoise Metallic Leaf

NOYA 0022 Turquoise Mother of Pearl

NOYA 0023 Plain Lime Green

NOYA 0024 Plain Orange

NOYA 0025 Lime Green/Red Eggshell

NOYA 0026 Plain Yellow

NOYA 0027 Yellow Eggshell

NOYA 0028 Yellow Mozaïc Star

NOYA 0029 Orange Mother of Pearl

NOYA 0030 Orange Metallic Leaf

9

NOYA's unique coconut bowls have the perfect size for delicious smoothie bowls, desserts, salads, snacks and so much more goodness. The variety of available colours is purposefully created to bring joy into your home and to match your interior or your flowers. For food lovers it facilitates the presentation of your food creations.