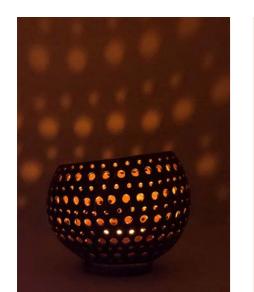

### COCONUT CANDLE HOLDER

Our Coconut Candle holders are made in coconut shells, carved and tinted brown. Each model is carved by hand, from different coconut hulls. Thus each candle holder is unique. It creates an extra dimension in every interior and exterior.

NOYA0057 Coconut Candle Holder