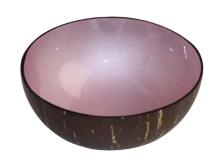

### THE BOWLS

62 shades available

NOYA oooi Silver Metallic Leaf

NOYA 0002 Black Mother of Pearl

NOYA 0003 Black Eggshell

NOYA 0004 Natural colour

NOYA 0005 Gold Eggshell

NOYA 0006 Gold Metallic Leaf

NOYA 0007 Brown Mother of Pearl

NOYA 0008 Brown Mozaïc Star

NOYA 0009 Brown Mozaïc

NOYA oo10 Red Eggshell

NOYA oo11 Red Metallic Leaf

NOYA 0012 Blue Eggshell

NOYA oo13 Plain Dark Blue

NOYA 0014 Plain White

NOYA 0015 Copper Luxury edition

NOYA 0016 Silver Luxury edition

NOYA 0017 Gold Luxury edition

NOYA 0018 Black Both Sides Luxury edition

NOYA 0019 Pink Metallic Leaf

NOYA 0020 Pink Mother of Pearl

NOYA 0021 Turquoise Metallic Leaf

NOYA 0022 Turquoise Mother of Pearl

NOYA 0023 Plain Lime Green

NOYA 0024 Plain Orange

NOYA 0025 Lime Green/Red Eggshell

NOYA 0026 Plain Yellow

NOYA 0027 Yellow Eggshell

NOYA 0028 Yellow Mozaïc Star

NOYA 0029 Orange Mother of Pearl

NOYA 0030 Orange Metallic Leaf

9

NOYA's unique coconut bowls have the perfect size for delicious smoothie bowls, desserts, salads, snacks and so much more goodness. The variety of available colours is purposefully created to bring joy into your home and to match your interior or your flowers. For food lovers it facilitates the presentation of your food creations.