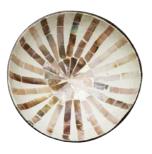

### THE BOWLS

62 shades available

NOYA oooi Silver Metallic Leaf

NOYA 0002 Black Mother of Pearl

NOYA 0003 Black Eggshell

NOYA 0004 Natural colour

NOYA 0005 Gold Eggshell

NOYA 0006 Gold Metallic Leaf

NOYA 0007 Brown Mother of Pearl

NOYA 0008 Brown Mozaïc Star

NOYA 0009 Brown Mozaïc

NOYA oo10 Red Eggshell

NOYA oo11 Red Metallic Leaf

NOYA 0012 Blue Eggshell

NOYA oo13 Plain Dark Blue

NOYA 0014 Plain White

NOYA 0015 Copper Luxury edition

NOYA 0016 Silver Luxury edition

NOYA 0017 Gold Luxury edition

NOYA 0018 Black Both Sides Luxury edition

NOYA 0019 Pink Metallic Leaf

NOYA 0020 Pink Mother of Pearl

NOYA 0021 Turquoise Metallic Leaf

NOYA 0022 Turquoise Mother of Pearl

NOYA 0023 Plain Lime Green

NOYA 0024 Plain Orange

NOYA 0025 Lime Green/Red Eggshell

NOYA 0026 Plain Yellow

NOYA 0027 Yellow Eggshell

NOYA 0028 Yellow Mozaïc Star

NOYA 0029 Orange Mother of Pearl

NOYA 0030 Orange Metallic Leaf

9

NOYA's unique coconut bowls have the perfect size for delicious smoothie bowls, desserts, salads, snacks and so much more goodness. The variety of available colours is purposefully created to bring joy into your home and to match your interior or your flowers. For food lovers it facilitates the presentation of your food creations.