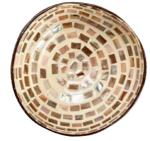

### THE BOWLS

62 shades available

NOYA oooi Silver Metallic Leaf

NOYA 0002 Black Mother of Pearl

NOYA 0003 Black Eggshell

NOYA 0004 Natural colour

NOYA 0005 Gold Eggshell

NOYA 0006 Gold Metallic Leaf

NOYA 0007 Brown Mother of Pearl

NOYA 0008 Brown Mozaïc Star

NOYA 0009 Brown Mozaïc

NOYA oo10 Red Eggshell

NOYA oo11 Red Metallic Leaf

NOYA 0012 Blue Eggshell

NOYA oo13 Plain Dark Blue

NOYA 0014 Plain White