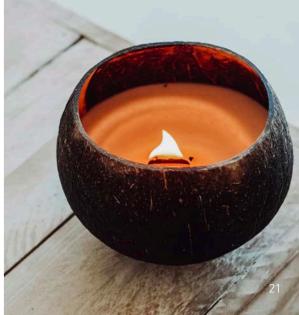

### COCONUT CANDLE HOLDER

Our Coconut Candle holders are made in coconut shells, carved and tinted brown. Each model is carved by hand, from different coconut hulls. Thus each candle holder is unique. It creates an extra dimension in every interior and exterior.

NOYA0057 Coconut Candle Holder