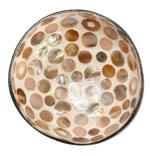

### THE BOWLS

62 shades available

NOYA oooi Silver Metallic Leaf

NOYA 0002 Black Mother of Pearl

NOYA 0003 Black Eggshell

NOYA 0004 Natural colour

NOYA 0005 Gold Eggshell

NOYA 0006 Gold Metallic Leaf

NOYA 0007 Brown Mother of Pearl

NOYA 0008 Brown Mozaïc Star

NOYA 0009 Brown Mozaïc

NOYA oo10 Red Eggshell

NOYA oo11 Red Metallic Leaf

NOYA 0012 Blue Eggshell

NOYA oo13 Plain Dark Blue

NOYA 0014 Plain White

NOYA 0015 Copper Luxury edition

NOYA 0016 Silver Luxury edition

NOYA 0017 Gold Luxury edition

NOYA 0018 Black Both Sides Luxury edition

NOYA 0019 Pink Metallic Leaf

NOYA 0020 Pink Mother of Pearl

NOYA 0021 Turquoise Metallic Leaf

NOYA 0022 Turquoise Mother of Pearl

NOYA 0023 Plain Lime Green

NOYA 0024 Plain Orange

NOYA 0025 Lime Green/Red Eggshell

NOYA 0026 Plain Yellow

NOYA 0027 Yellow Eggshell

NOYA 0028 Yellow Mozaïc Star

NOYA 0029 Orange Mother of Pearl

NOYA 0030 Orange Metallic Leaf

9

NOYA's unique coconut bowls have the perfect size for delicious smoothie bowls, desserts, salads, snacks and so much more goodness. The variety of available colours is purposefully created to bring joy into your home and to match your interior or your flowers. For food lovers it facilitates the presentation of your food creations.