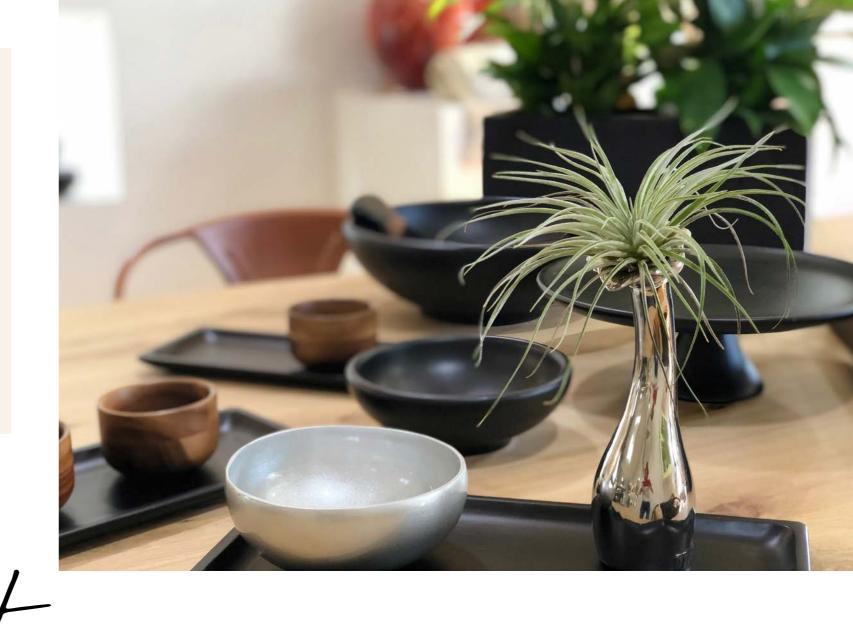

### BLACKWOOD

Serve your guests in style with these beauties of NOYA! The raw and natural look of this Blackwood collection contributes to the sustainable values of the NOYA brand. By mixing tropical raw materials as bamboo combined with minimal design, we create beautiful and unique products.

The trays can be used to enjoy the perfect coffee moments, as well at home or in restaurants. We create something which is so much more than the ordinary. Black is the only color which makes every dish very attractive. So why won't you spoil your guests with something original?

Serving Bowl NOYA0066 Ø 18 cm

Serving Plate S: NOYA0060 25X12CM M: NOYA0061 30X15CM L: NOYA0062 35X17CM

Cupcake Stand NOYAoo63 Ø 30 cm

Big Luxury Tray NOYA0064

OUR COLLECTION