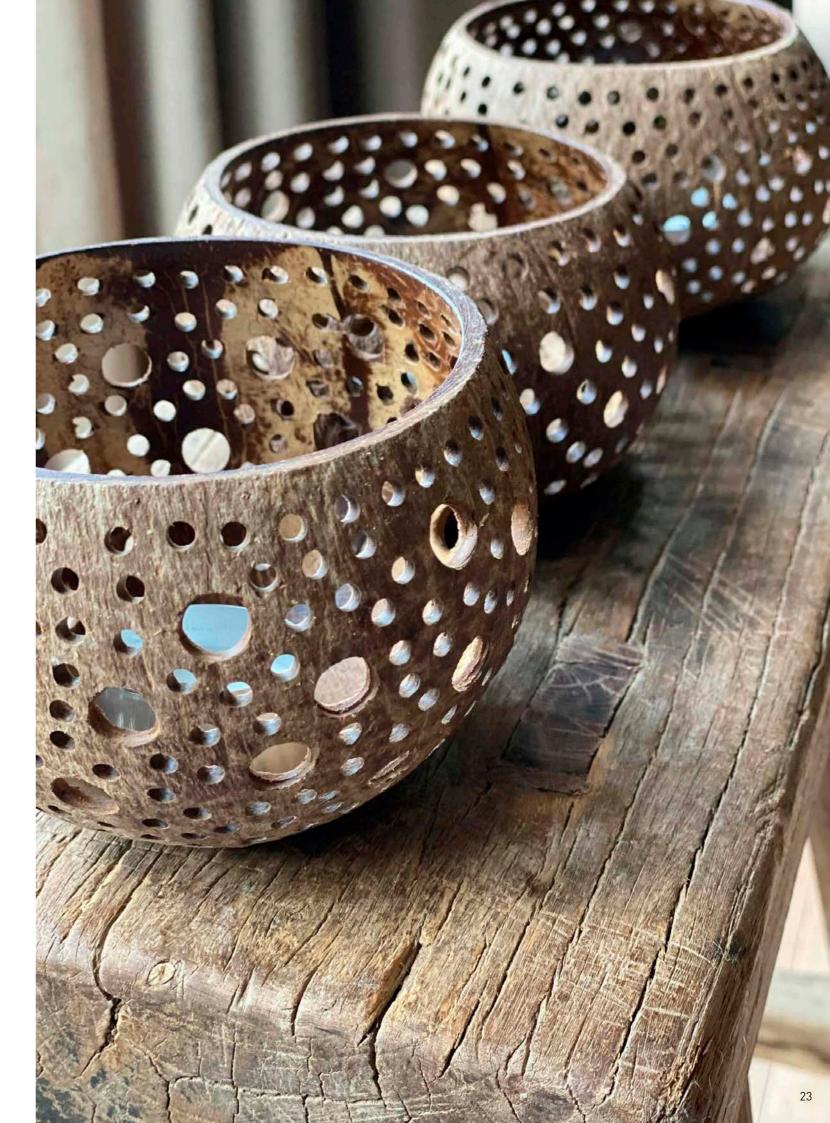

### COCONUT CANDLE HOLDER

Our Coconut Candle holders are made in coconut shells, carved and tinted brown. Each model is carved by hand, from different coconut hulls. Thus each candle holder is unique. It creates an extra dimension in every interior and exterior.

NOYA0057 Coconut Candle Holder