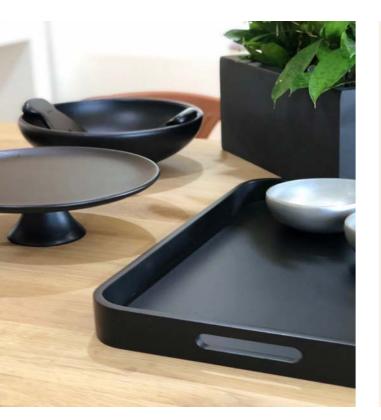

### BLACKWOOD

Serve your guests in style with these beauties of NOYA! The raw and natural look of this Blackwood collection contributes to the sustainable values of the NOYA brand. By mixing tropical raw materials as bamboo combined with minimal design, we create beautiful and unique products.

The trays can be used to enjoy the perfect coffee moments, as well at home or in restaurants. We create something which is so much more than the ordinary. Black is the only color which makes every dish very attractive. So why won't you spoil your guests with something original?

Serving Bowl NOYA0066 Ø 18 cm

Serving Plate S: NOYA0060 25X12CM M: NOYA0061 30X15CM L: NOYA0062 35X17CM

Cupcake Stand NOYAoo63 Ø 30 cm

Big Luxury Tray NOYA0064

OUR COLLECTION