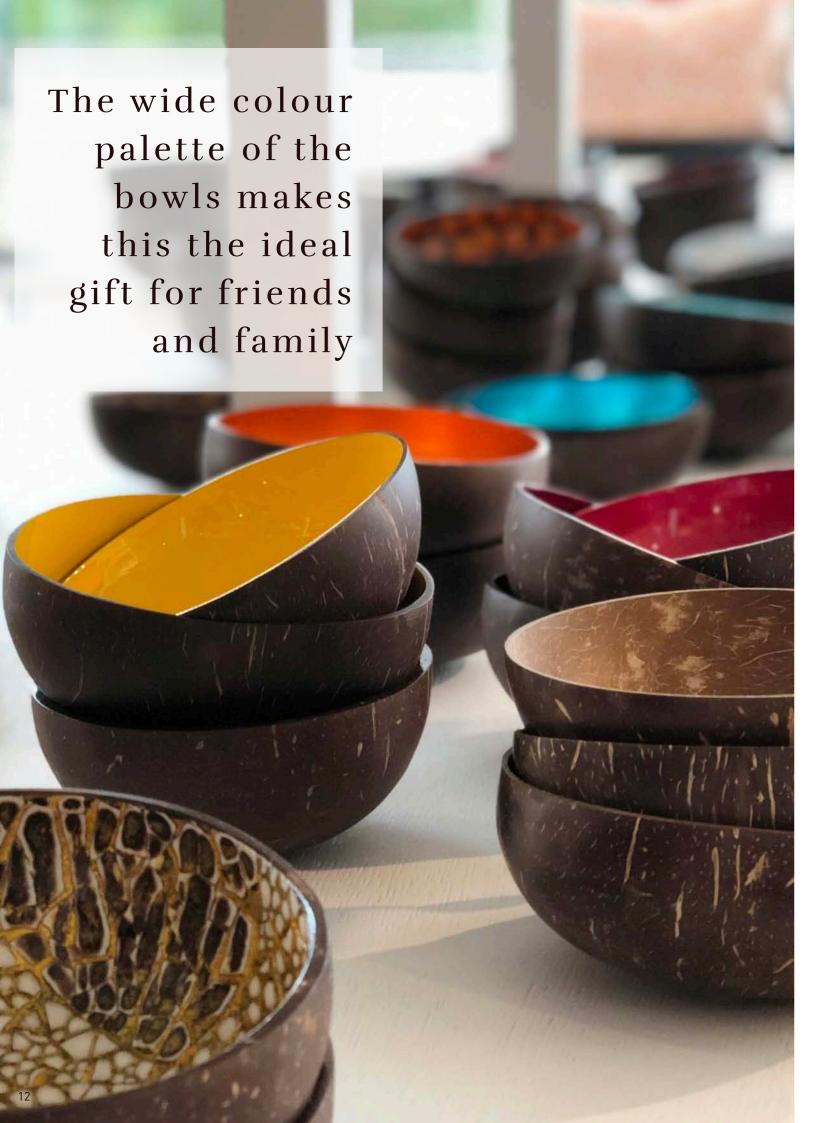

NOYA 0030 Orange Metallic Leaf

9

NOYA's unique coconut bowls have the perfect size for delicious smoothie bowls, desserts, salads, snacks and so much more goodness. The variety of available colours is purposefully created to bring joy into your home and to match your interior or your flowers. For food lovers it facilitates the presentation of your food creations.

Choose NOYA for

As seen at Ellen Charlotte Marie ©

- Foodblogger and photographer

The bowls are an essential element for a luxury picnic

NOYA 0044 Blue Grey Metallic Paint

YA 0050 Mint Green Metallic Paint