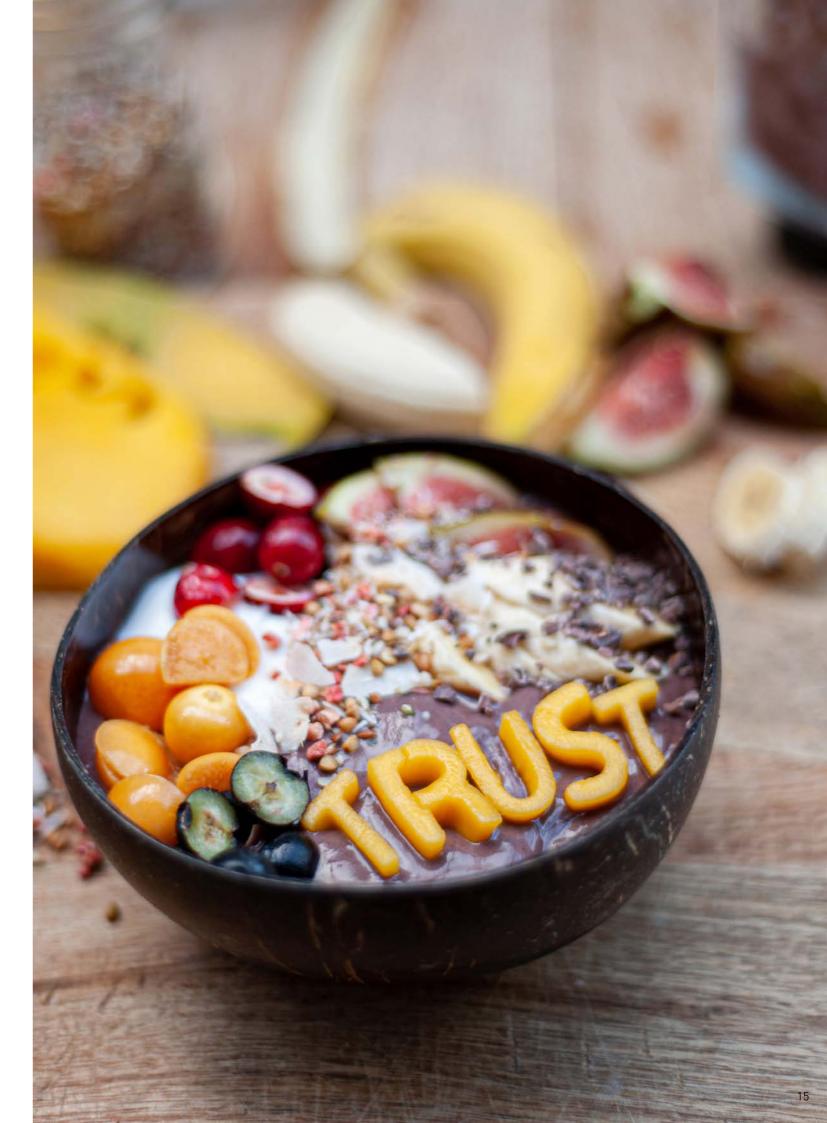

NOYA 0030 Orange Metallic Leaf

9

NOYA's unique coconut bowls have the perfect size for delicious smoothie bowls, desserts, salads, snacks and so much more goodness. The variety of available colours is purposefully created to bring joy into your home and to match your interior or your flowers. For food lovers it facilitates the presentation of your food creations.