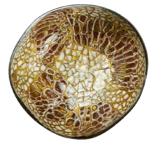

### THE BOWLS

62 shades available

NOYA oooi Silver Metallic Leaf

NOYA 0002 Black Mother of Pearl

NOYA 0003 Black Eggshell

NOYA 0004 Natural colour

NOYA 0005 Gold Eggshell

NOYA 0006 Gold Metallic Leaf

NOYA 0007 Brown Mother of Pearl

NOYA 0008 Brown Mozaïc Star

NOYA 0009 Brown Mozaïc

NOYA oo10 Red Eggshell

NOYA oo11 Red Metallic Leaf

NOYA 0012 Blue Eggshell

NOYA oo13 Plain Dark Blue

NOYA 0014 Plain White

NOYA 0015 Copper Luxury edition

NOYA 0016 Silver Luxury edition

NOYA 0017 Gold Luxury edition

NOYA 0018 Black Both Sides Luxury edition

NOYA 0019 Pink Metallic Leaf

NOYA 0020 Pink Mother of Pearl

NOYA 0021 Turquoise Metallic Leaf

NOYA 0022 Turquoise Mother of Pearl

NOYA 0023 Plain Lime Green

NOYA 0024 Plain Orange

NOYA 0025 Lime Green/Red Eggshell

NOYA 0026 Plain Yellow

NOYA 0027 Yellow Eggshell

NOYA 0028 Yellow Mozaïc Star

NOYA 0029 Orange Mother of Pearl

NOYA 0030 Orange Metallic Leaf

9

NOYA's unique coconut bowls have the perfect size for delicious smoothie bowls, desserts, salads, snacks and so much more goodness. The variety of available colours is purposefully created to bring joy into your home and to match your interior or your flowers. For food lovers it facilitates the presentation of your food creations.