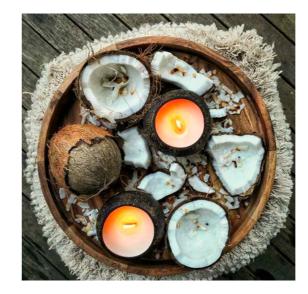

### COCONUT CANDLE HOLDER

Our Coconut Candle holders are made in coconut shells, carved and tinted brown. Each model is carved by hand, from different coconut hulls. Thus each candle holder is unique. It creates an extra dimension in every interior and exterior.

NOYA0057 Coconut Candle Holder