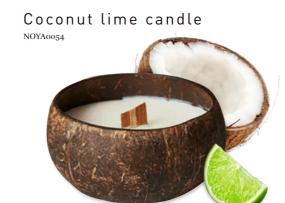

w



NOYA 0027 Yellow Eggshell



NOYA 0028 Yellow Mozaïc Star



NOYA 0029 Orange Mother of Pearl



NOYA 0030 Orange Metallic Leaf

9











NOYA's unique coconut bowls have the perfect size for delicious smoothie bowls, desserts, salads, snacks and so much more goodness. The variety of available colours is purposefully created to bring joy into your home and to match your interior or your flowers. For food lovers it facilitates the presentation of your food creations.





Choose NOYA for









As seen at Ellen Charlotte Marie ©

- Foodblogger and photographer





The bowls are an essential element for a luxury picnic















NOYA 0044 Blue Grey Metallic Paint

YA 0050 Mint Green Metallic Paint

NOYA 0047 Soft Pink Metallic Paint













Z 0 × ×



### Our scents















OUR COLLECTION

### COCONUT CANDLE HOLDER

Our Coconut Candle holders are made in coconut shells, carved and tinted brown. Each model is carved by hand, from different coconut hulls. Thus each candle holder is unique. It creates an extra dimension in every interior and exterior.







NOYA0057 Coconut Candle Holder







### BLACKWOOD

Serve your guests in style with these beauties of NOYA! The raw and natural look of this Blackwood collection contributes to the sustainable values of the NOYA brand. By mixing tropical raw materials as bamboo combined with minimal design, we create beautiful and unique products.

The trays can be used to enjoy the perfect coffee moments, as well at home or in restaurants. We create something which is so much more than the ordinary. Black is th