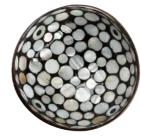

### THE BOWLS

62 shades available

NOYA oooi Silver Metallic Leaf

NOYA 0002 Black Mother of Pearl

NOYA 0003 Black Eggshell

NOYA 0004 Natural colour

NOYA 0005 Gold Eggshell

NOYA 0006 Gold Metallic Leaf

NOYA 0007 Brown Mother of Pearl

NOYA 0008 Brown Mozaïc Star

NOYA 0009 Brown Mozaïc

NOYA oo10 Red Eggshell

NOYA oo11 Red Metallic Leaf

NOYA 0012 Blue Eggshell

NOYA oo13 Plain Dark Blue

NOYA 0014 Plain White