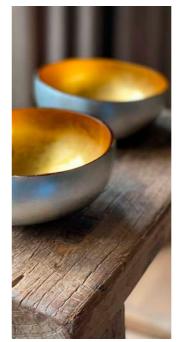

### THE BOWLS

62 shades available

NOYA oooi Silver Metallic Leaf

NOYA 0002 Black Mother of Pearl

NOYA 0003 Black Eggshell

NOYA 0004 Natural colour

NOYA 0005 Gold Eggshell

NOYA 0006 Gold Metallic Leaf

NOYA 0030 Orange Metallic Leaf

9

NOYA's unique coconut bowls have the perfect size for delicious smoothie bowls, desserts, salads, snacks and so much more goodness. The variety of available colours is purposefully created to bring joy into your home and to match your interior or your flowers. For food lovers it facilitates the presentation of your food creations.