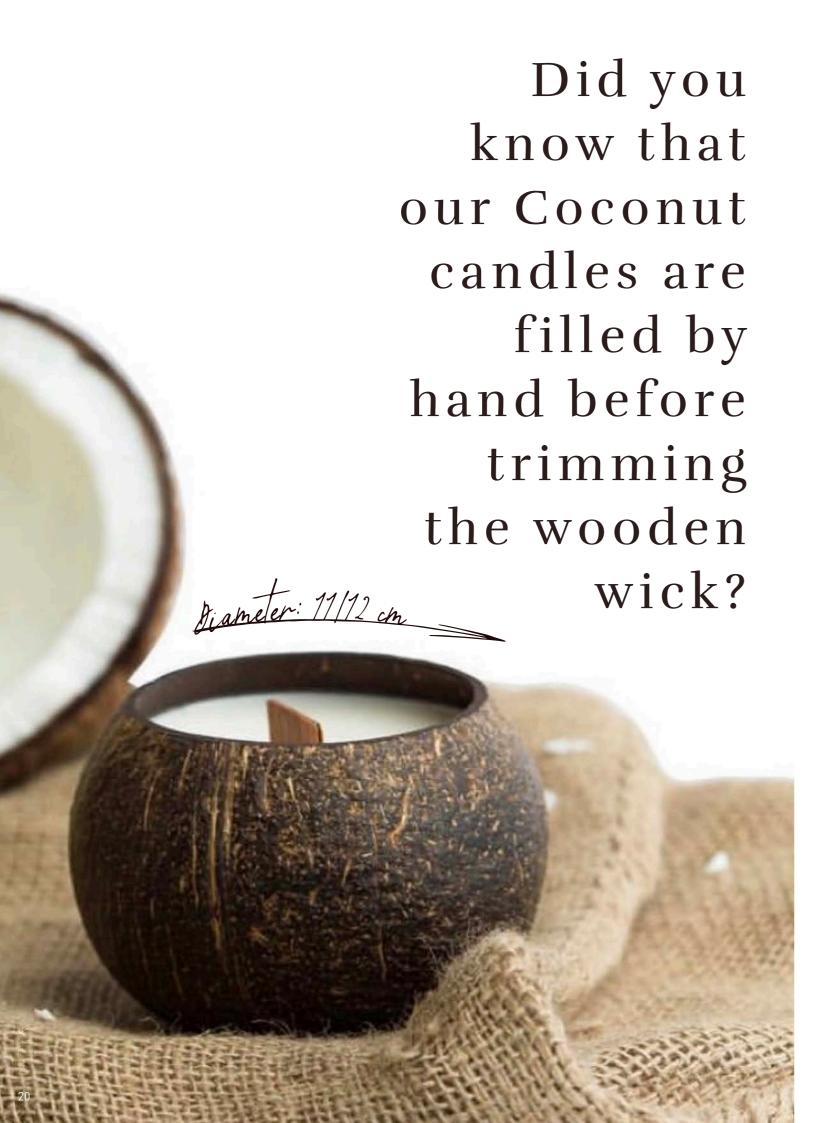

### COCONUT CANDLE HOLDER

Our Coconut Candle holders are made in coconut shells, carved and tinted brown. Each model is carved by hand, from different coconut hulls. Thus each candle holder is unique. It creates an extra dimension in every interior and exterior.

NOYA0057 Coconut Candle Holder