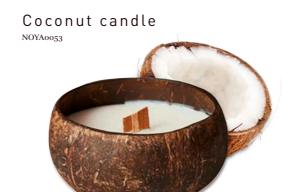

low



NOYA 0027 Yellow Eggshell



NOYA 0028 Yellow Mozaïc Star



NOYA 0029 Orange Mother of Pearl



NOYA 0030 Orange Metallic Leaf

9











NOYA's unique coconut bowls have the perfect size for delicious smoothie bowls, desserts, salads, snacks and so much more goodness. The variety of available colours is purposefully created to bring joy into your home and to match your interior or your flowers. For food lovers it facilitates the presentation of your food creations.





Choose NOYA for









As seen at Ellen Charlotte Marie ©

- Foodblogger and photographer





The bowls are an essential element for a luxury picnic















NOYA 0044 Blue Grey Metallic Paint

YA 0050 Mint Green Metallic Paint

NOYA 0047 Soft Pink Metallic Paint













Z 0 × ×



### Our scents















OUR COLLECTION

### COCONUT CANDLE HOLDER

Our Coconut Candle holders are made in coconut shells, carved and tinted brown. Each model is carved by hand, from different coconut hulls. Thus each candle holder is unique. It creates an extra dimension in every interior and exterior.







NOYA0057 Coconut Candle Holder







### BLACKWOOD

Serve your guests in style with these beauties of NOYA! The raw and natural look of this Blackwood collection contributes to the sustainable values of the NOYA brand. By mixing tropical raw materials as bamboo combined with minimal design, we create beautiful and unique products.

The trays can be used to enjoy the perfect coffee moments, as well at home or in restaurants. We create something which is so much more than the ordinary. Black is