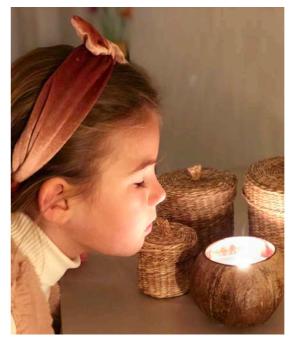

### COCONUT CANDLE HOLDER

Our Coconut Candle holders are made in coconut shells, carved and tinted brown. Each model is carved by hand, from different coconut hulls. Thus each candle holder is unique. It creates an extra dimension in every interior and exterior.

NOYA0057 Coconut Candle Holder