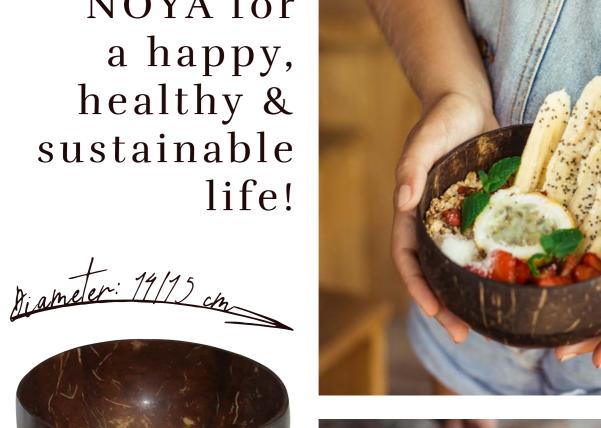

### ABOUT NOYA

The NOYA collection wants to bring exotic influences and a little piece of paradise into your home. By mixing tropical raw materials with minimalistic design, we create beautiful and unique products. The raw and natural look of all collections contributes to the typical raw character of NOYA. Each product is handcrafted and therefore unique in its shape and size.

NOYA 0030 Orange Metallic Leaf

9

NOYA's unique coconut bowls have the perfect size for delicious smoothie bowls, desserts, salads, snacks and so much more goodness. The variety of available colours is purposefully created to bring joy into your home and to match your interior or your flowers. For food lovers it facilitates the presentation of your food creations.