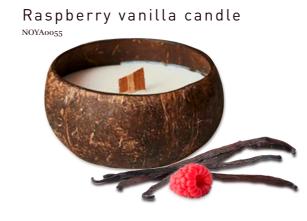

NOYA 0027 Yellow Eggshell



NOYA 0028 Yellow Mozaïc Star



NOYA 0029 Orange Mother of Pearl



NOYA 0030 Orange Metallic Leaf

9











NOYA's unique coconut bowls have the perfect size for delicious smoothie bowls, desserts, salads, snacks and so much more goodness. The variety of available colours is purposefully created to bring joy into your home and to match your interior or your flowers. For food lovers it facilitates the presentation of your food creations.





Choose NOYA for









As seen at Ellen Charlotte Marie ©

- Foodblogger and photographer





The bowls are an essential element for a luxury picnic















NOYA 0044 Blue Grey Metallic Paint

YA 0050 Mint Green Metallic Paint

NOYA 0047 Soft Pink Metallic Paint













Z 0 × ×



### Our scents















OUR COLLECTION

### COCONUT CANDLE HOLDER

Our Coconut Candle holders are made in coconut shells, carved and tinted brown. Each model is carved by hand, from different coconut hulls. Thus each candle holder is unique. It creates an extra dimension in every interior and exterior.







NOYA0057 Coconut Candle Holder







### BLACKWOOD

Serve your guests in style with these beauties of NOYA! The raw and natural look of this Blackwood collection contributes to the sustainable values of the NOYA brand. By mixing tropical raw materials as bamboo combined with minimal design, we create beautiful and unique products.

The trays can be used to enjoy the perfect coffee moments, as well at home or in restaurants. We create something which is so much more than the ordinary. Black is the on