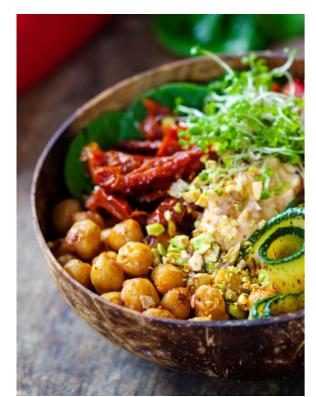

NOYA 0030 Orange Metallic Leaf

9

NOYA's unique coconut bowls have the perfect size for delicious smoothie bowls, desserts, salads, snacks and so much more goodness. The variety of available colours is purposefully created to bring joy into your home and to match your interior or your flowers. For food lovers it facilitates the presentation of your food creations.