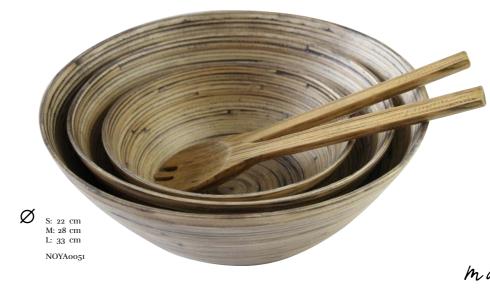

### BAMBOO SERVE WARE

Spoil your guests and serve your appetizers on one of our sandblasted trays or in one of our big bowls. Our sandblasted bamboo serve ware is specially made to give an extra ethnic touch to your interior. Bamboo is the fastest growing plant on earth and is one of the strongest in the tropical woods. That's why Noya serves you sustainability and quality combined with beauty and functionality! The perfect match!

lyxyry salad

bows with

matching cytlery

Lyxyry tray set 🖔