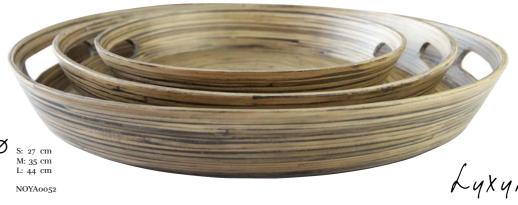

### BAMBOO SERVE WARE

Spoil your guests and serve your appetizers on one of our sandblasted trays or in one of our big bowls. Our sandblasted bamboo serve ware is specially made to give an extra ethnic touch to your interior. Bamboo is the fastest growing plant on earth and is one of the strongest in the tropical woods. That's why Noya serves you sustainability and quality combined with beauty and functionality! The perfect match!

lyxyry salad

bows with

matching cytlery

Lyxyry tray set 🖔