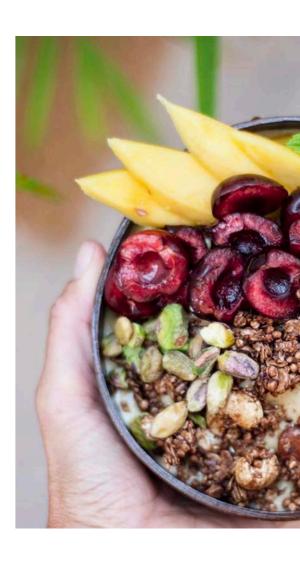

NOYA 0030 Orange Metallic Leaf

9

NOYA's unique coconut bowls have the perfect size for delicious smoothie bowls, desserts, salads, snacks and so much more goodness. The variety of available colours is purposefully created to bring joy into your home and to match your interior or your flowers. For food lovers it facilitates the presentation of your food creations.