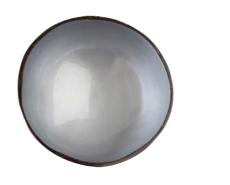

### THE BOWLS

62 shades available

NOYA oooi Silver Metallic Leaf

NOYA 0002 Black Mother of Pearl

NOYA 0003 Black Eggshell

NOYA 0004 Natural colour

NOYA 0005 Gold Eggshell

NOYA 0006 Gold Metallic Leaf

NOYA 0007 Brown Mother of Pearl

NOYA 0008 Brown Mozaïc Star

NOYA 0009 Brown Mozaïc

NOYA oo10 Red Eggshell

NOYA oo11 Red Metallic Leaf

NOYA 0012 Blue Eggshell

NOYA oo13 Plain Dark Blue

NOYA 0014 Plain White

NOYA 0015 Copper Luxury edition

NOYA 0016 Silver Luxury edition

NOYA 0017 Gold Luxury edition

NOYA 0018 Black Both Sides Luxury edition

NOYA 0019 Pink Metallic Leaf

NOYA 0020 Pink Mother of Pearl

NOYA 0021 Turquoise Metallic Leaf

NOYA 0022 Turquoise Mother of Pearl

NOYA 0023 Plain Lime Green

NOYA 0024 Plain Orange

NOYA 0025 Lime Green/Red Eggshell

NOYA 0026 Plain Yellow

NOYA 0027 Yellow Eggshell

NOYA 0028 Yellow Mozaïc Star

NOYA 0029 Orange Mother of Pearl

NOYA 0030 Orange Metallic Leaf

9

NOYA's unique coconut bowls have the perfect size for delicious smoothie bowls, desserts, salads, snacks and so much more goodness. The variety of available colours is purposefully created to bring joy into your home and to match your interior or your flowers. For food lovers it facilitates the presentation of your food creations.