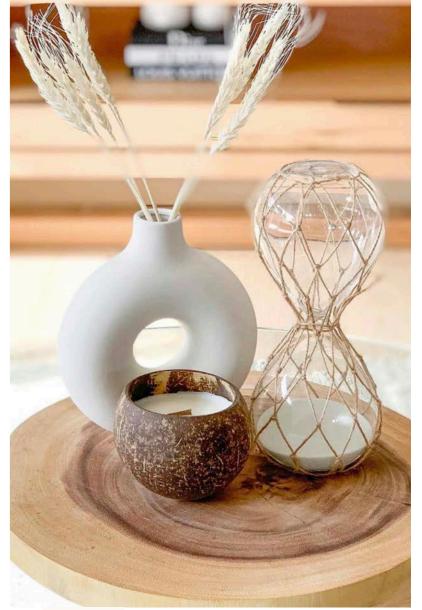

### COCONUT CANDLE HOLDER

Our Coconut Candle holders are made in coconut shells, carved and tinted brown. Each model is carved by hand, from different coconut hulls. Thus each candle holder is unique. It creates an extra dimension in every interior and exterior.

NOYA0057 Coconut Candle Holder