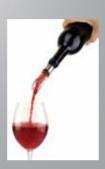

# Rabbit Pura Decanting System

The aerator cascades wine down the side of the decanter for instant aeration and the micro-filter removes sediment as it's poured out. The aerator and filter system stays in the decanter when serving. Holds a 750ml wine bottle. Gift boxed.

### Rabbit Super Aeratoi

Designed to perfectly aerate wine as it is poured or decanted, enhancing flavour and bouquet. Featuring a dripless spout. Gift boxed.