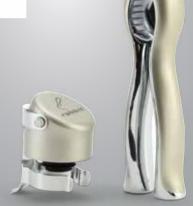

KCR1-14110

Remove corks at the touch of a button. The non-stick spiral won't shred the cork, which makes for easy removal. Includes a foil cutter. Requires two AA batteries which are not included. Gift boxed.