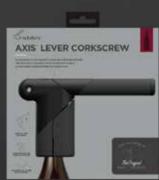

## Rabbit Axis Lever **Corkscrew with Foil Cutter**

New compact shape pivots down to a 11.5cm<sup>2</sup> size, perfect for easy storage. Non-stick spiral allows for easier cork removal. Includes a foil cutter and extra spiral Gift boxed.

KCR1-14456

Rabbit Chrome
Wing Corkscrew
Featuring a non-stick spiral, which penetrates cleanly so the cork will not crumble. The base of the corkscrew clamps onto the bottle, making it simple to insert the spiral into the cork. The chrome plated zinc construction adds an elegant touch to any tabletop. Display boxed.