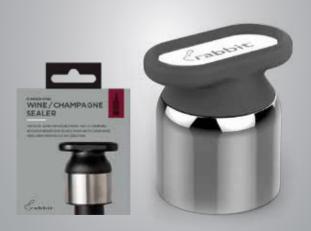

### Wine and Champagne Sealer

Pliers and sealer are solid zinc with an elegant champagne finish. The sealer will keep Champagne fresh and bubbly. Metal construction for added durablity. Gift boxed.

Our brand motto is Entertain Everyday.