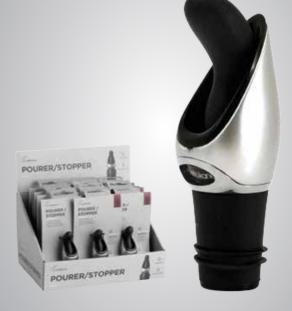

Rabbit Wine Pourer with Stoppers A counter top display unit of twelve. The stopper seals wine airtight without removing the pourer from the bottle. Featuring an easy-grip velvet finish. Carded. KCW6116N