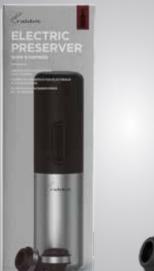

### Rabbit Electric Preserver Set

Removes air at the touch of a button Includes two stoppers. Requires two AA batteries which are not included. Gift boxed.

KCR3-17810