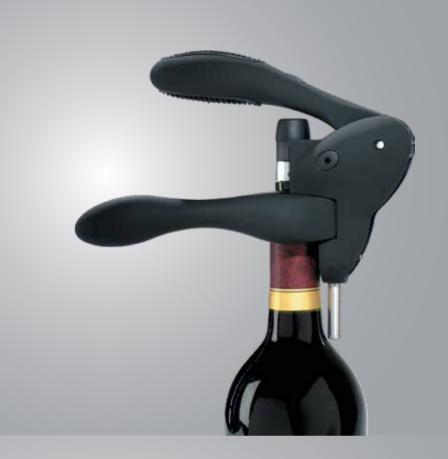

Rabbit Lever Style
Corkscrew with Foil Cutter
The original rabbit corkscrew pulls a
cork in three seconds flat and then
automatically releases the cork.
Ergonomic design opens any size
wine bottle. All gears are made of
hardened metal and tested for
20,000 pulls. This set includes a foil
cutter, extra cork spiral and is
guaranteed for ten years.
Gift boxed.
KCW6004N