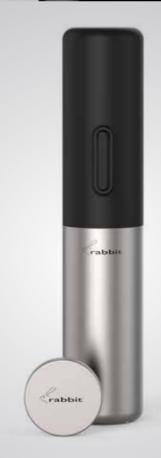

KCR1-14110

Remove corks at the touch of a button. The non-stick spiral won't shred the cork, which makes for easy removal. Includes a foil cutter. Requires two AA batteries which are not included. Gift boxed.