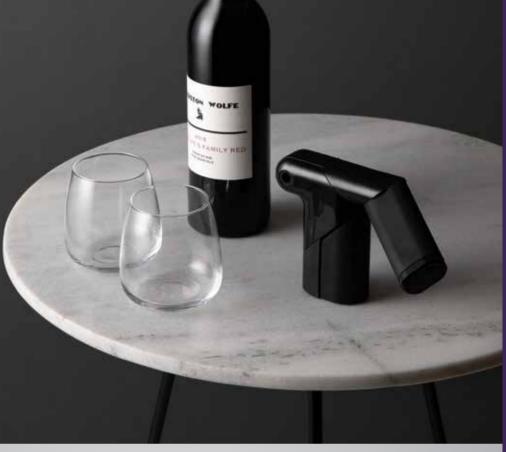

## Rabbit Axis Lever **Corkscrew with Foil Cutter**

New compact shape pivots down to a 11.5cm<sup>2</sup> size, perfect for easy storage. Non-stick spiral allows for easier cork removal. Includes a foil cutter and extra spiral Gift boxed.

KCR1-14456

Rabbit Chrome
Wing Corkscrew
Featuring a non-stick spiral, which penetrates cleanly so the cork will not crumble. The base of the corkscrew clamps onto the bottle, making it simple to insert the spiral into the cork. The chrome plated zinc construction adds an elegant touch to any tabletop. Display boxed.