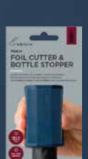

## **Rabbit Pinch Foil Cutter and Bottle Stopper**

Perfect two-in-one wine accessory.
Features stainless steel blades which are concealed for safety. Works on all bottle sizes. Stopper creates an airtight seal. Carded. KCR1-15458