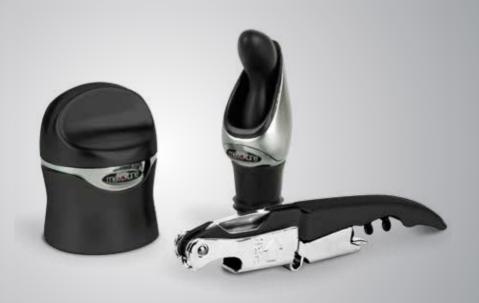

KCR1-14110

Remove corks at the touch of a button. The non-stick spiral won't shred the cork, which makes for easy removal. Includes a foil cutter. Requires two AA batteries which are not included. Gift boxed.

KCR1-17910