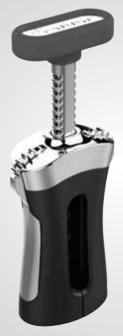

KCR1-14456

Rabbit Chrome
Wing Corkscrew
Featuring a non-stick spiral, which penetrates cleanly so the cork will not crumble. The base of the corkscrew clamps onto the bottle, making it simple to insert the spiral into the cork. The chrome plated zinc construction adds an elegant touch to any tabletop. Display boxed.

KCW4043N