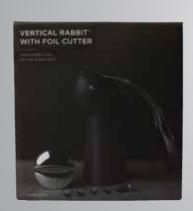

Rabbit Vertical Corkscrew with Foil Cutter
Like the original, the vertical
Rabbit corkscrew pulls a cork in three seconds, ejects the cork automatically and has a five year guarantee. Includes a foil cutter and extra cork spiral.
Gift boxed.
KCR1-06301