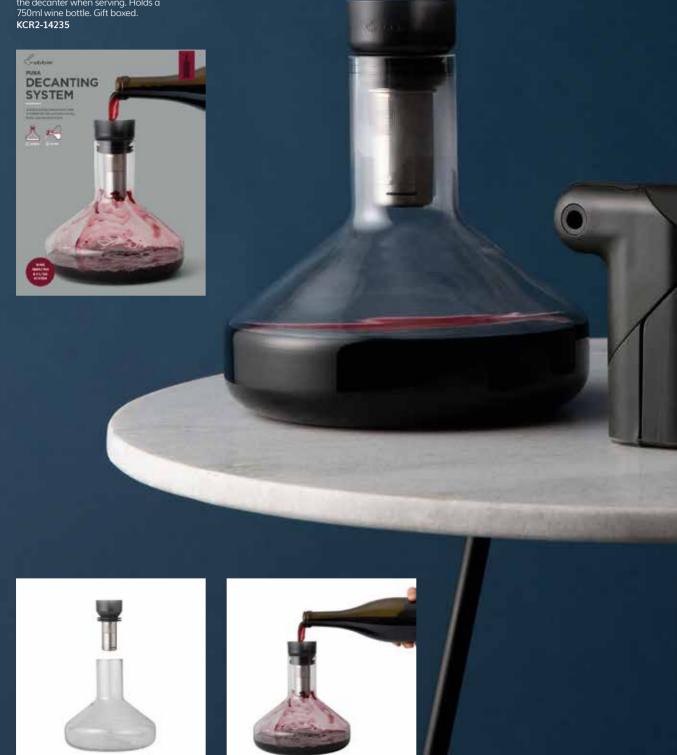

# Rabbit Pura Decanting System

The aerator cascades wine down the side of the decanter for instant aeration and the micro-filter removes sediment as it's poured out. The aerator and filter system stays in the decanter when serving. Holds a 750ml wine bottle. Gift boxed.

KCR2-14235