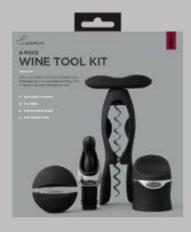

# Rabbit

Rabbit Zippity
Wine Tool Kit
An ideal wine starter gift set which includes everything needed to open, serve and seal wine. The Zippity two-step corkscrew has a retractable foil cutter and non-stick spiral, the pourer / stopper allows drip-free pouring and the wine / champagne sealer keeps the fizz locked in.
Gift boxed.
KCW5657N