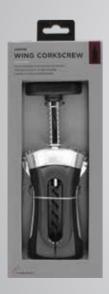

KCR1-14456

Rabbit Chrome
Wing Corkscrew
Featuring a non-stick spiral, which penetrates cleanly so the cork will not crumble. The base of the corkscrew clamps onto the bottle, making it simple to insert the spiral into the cork. The chrome plated zinc construction adds an elegant touch to any tabletop. Display boxed.

KCW4043N