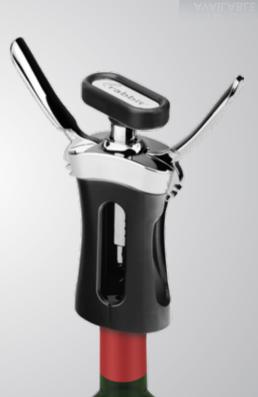

# Rabbit Professional Waiters Corkscrews

A counter top display unit of six. Featuring a two-step design for seamless opening. With an ergonomic foil cutter that slides into the base and an integrated bottle opener. Features a non-stick spiral for easy cork removal. Gift boxed.