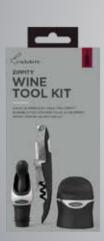

# Rabbit

Rabbit Zippity
Wine Tool Kit
An ideal wine starter gift set which includes everything needed to open, serve and seal wine. The Zippity two-step corkscrew has a retractable foil cutter and non-stick spiral, the pourer / stopper allows drip-free pouring and the wine / champagne sealer keeps the fizz locked in.
Gift boxed.
KCW5657N