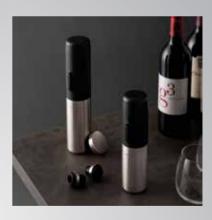

KCR1-14110

Remove corks at the touch of a button. The non-stick spiral won't shred the cork, which makes for easy removal. Includes a foil cutter. Requires two AA batteries which are not included. Gift boxed.