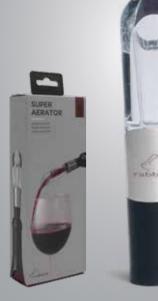

### Rabbit Super Aeratoi

Designed to perfectly aerate wine as it is poured or decanted, enhancing flavour and bouquet. Featuring a dripless spout. Gift boxed.