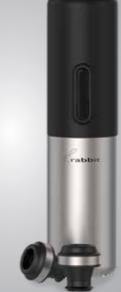

### Rabbit Electric Preserver Set

Removes air at the touch of a button Includes two stoppers. Requires two AA batteries which are not included. Gift boxed.

KCR3-17810