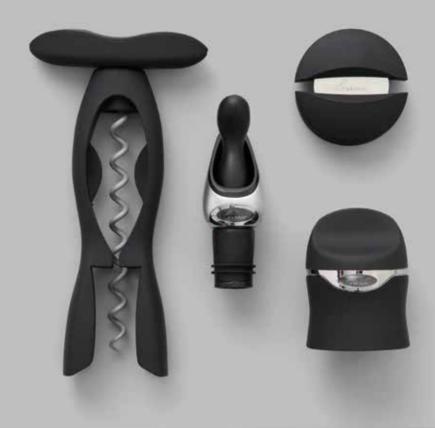

# Rabbit

Rabbit Zippity
Wine Tool Kit
An ideal wine starter gift set which includes everything needed to open, serve and seal wine. The Zippity two-step corkscrew has a retractable foil cutter and non-stick spiral, the pourer / stopper allows drip-free pouring and the wine / champagne sealer keeps the fizz locked in.
Gift boxed.
KCW5657N