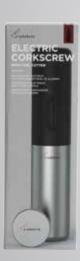

KCR1-14110

Remove corks at the touch of a button. The non-stick spiral won't shred the cork, which makes for easy removal. Includes a foil cutter. Requires two AA batteries which are not included. Gift boxed.

KCR1-17910