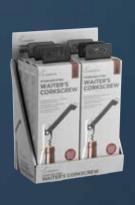

# Rabbit Professional Waiters Corkscrews

A counter top display unit of six. Featuring a two-step design for seamless opening. With an ergonomic foil cutter that slides into the base and an integrated bottle opener. Features a non-stick spiral for easy cork removal. Gift boxed.