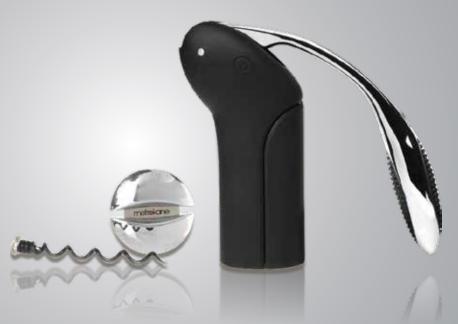

## Rabbit Axis Lever **Corkscrew with Foil Cutter**

New compact shape pivots down to a 11.5cm<sup>2</sup> size, perfect for easy storage. Non-stick spiral allows for easier cork removal. Includes a foil cutter and extra spiral Gift boxed.

KCR1-14456

Rabbit Chrome
Wing Corkscrew
Featuring a non-stick spiral, which penetrates cleanly so the cork will not crumble. The base of the corkscrew clamps onto the bottle, making it simple to insert the spiral into the cork. The chrome plated zinc construction adds an elegant touch to any tabletop. Display boxed.