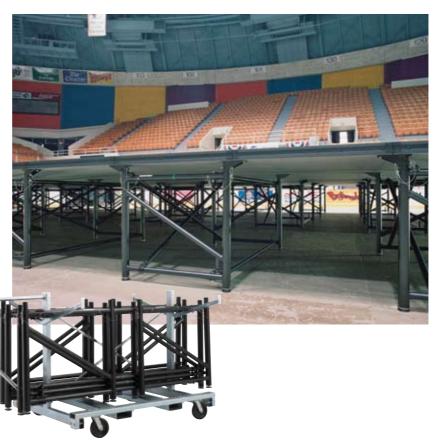

# **Roll N' Set Mobile Folding Stage**

- **Speed and simplicity -** incredibly fast to set up and take down. An experienced group of 4 can set a 19.5m x 12.2m stage in less than 30 minutes. There is no deck lifting required, the decks store directly on each mobile frame 12m<sup>2</sup> of stage per unit!
- Easy adjustment the stage height is easy to adjust with SICO<sup>®</sup>'s exclusive Auto-Lift feature, which allows the stage height to be raised or lowered without removing any decks.
- **Easy to store** units can be quickly folded, and easily rolled to and from your storage area.
- **Reversible decks** maximise the stage usage opportunities.
- Complete range of deck surfaces.

# Fold N' Set Mobile Folding Stage

- Benefits of a permanent stage for performers and solid savings in time and labour for set-up crews.
- Versatility of a portable stage permanent stage feel with all the benefits of a portable system.
- Quick and easy installation.
- Easy height adjustment.
- **Easy storage** when not in use, the frames and braces are stored on mobile storage caddies that are easily rolled from storage to the set-up location.
- Reversible decks.
- Complete range of deck surfaces.