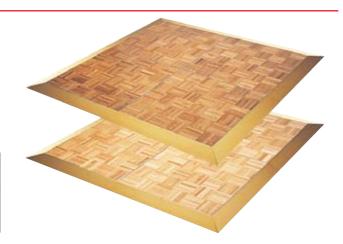

# PORTABLE DANCE FLOORS

# **Portable Dance Floors**

SICO<sup>®</sup> invented the first professional portable dance floor in 1964 and today continues to be the leading manufacturer of this product throughout the world. Each panel is manufactured with superior craftsmanship, attention to detail and many value added features.

- Square Panels each SICO<sup>®</sup> dance floor panel is manufactured perfectly square, which guarantees a perfect fit every time allowing easier and faster set-up.
- High quality tested durable materials to ensure long life.
- Durable locking systems.
- Anodised border trim finish that highlights the edges of the dance floor for high visibility, even in low light situations. Each trim piece is grooved to make it slip resistant.
- Solid floor contact all panels make 100% floor contact so there is no possibility of breakthrough.
- **Transport/storage caddies** easy to load and unload, protect panels and keeps components organised.
- Low profile design SICO<sup>®</sup>'s lower profile floor allows easier access and egress, at only 2.4cm.
- Warranty protected by a 3-year warranty.