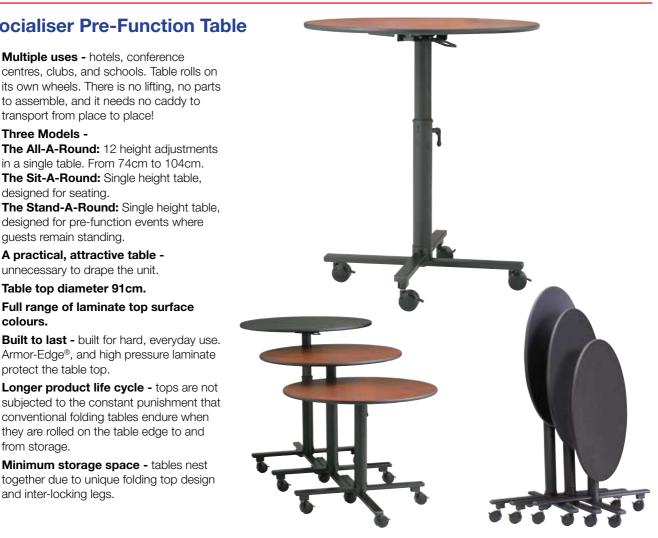

# **Socialiser Pre-Function Table**

- Multiple uses hotels, conference centres, clubs, and schools. Table rolls on its own wheels. There is no lifting, no parts to assemble, and it needs no caddy to transport from place to place!
- Three Models -• The All-A-Round: 12 height adjustments in a single table. From 74cm to 104cm. The Sit-A-Round: Single height table, designed for seating. The Stand-A-Round: Single height table, designed for pre-function events where
- A practical, attractive table unnecessary to drape the unit.
- Table top diameter 91cm.
- ٠ Full range of laminate top surface colours.
- Built to last built for hard, everyday use. Armor-Edge®, and high pressure laminate protect the table top.
- Longer product life cycle tops are not subjected to the constant punishment that conventional folding tables endure when they are rolled on the table edge to and from storage.
- Minimum storage space tables nest ٠ together due to unique folding top design and inter-locking legs.