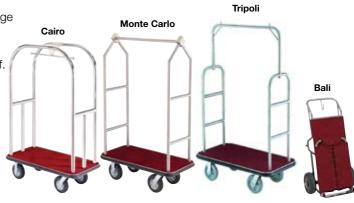

# Luggage Carts

- 2 and 4 wheel designs
- **Built to last** exceptionally strong, equipped with maximum storage space and roll with ease. Shipped fully assembled, ready to use.
- Cairo 4 wheel, designer series with 5cm (2") diameter tubular frame. The 3rd vertical retainer bar prevents luggage from falling off.
  Monte Carlo 4 wheel cart for maximum hanging space.
  4cm (1.5") diameter tubular frame construction.
  Tripoli 4 wheel cart economically priced model with 3cm (1.25") diameter tubular frame.
  Bali 2 wheel cart when storage is an issue. 2.5cm (1") diameter

tubular frame. This cart folds up into a compact storage position.

• 3-year warranty.