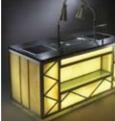

# **DECO Buffet Stations A Revolution in Buffet Service**

DECO Buffet stations are mobile so they are ready to move in and out of action. They utilise the latest induction cooking technology and the flexibility of design allows units to be used in multiple configurations or individually. These stations are designed by and for Executive Chefs.

**DECO Cooking Station.** 

- Two induction cooking units.
- Two stainless steel utensil
- holders.
- Glass splash guards.

**DECO Food & Beverage Display Station.** · Decorative "broken glass"

- ice bin.
- Two lamps for lighting the ice bin.
- · Plastic drip tray.

**DECO Carving Station with** Induction Warming Units.

- · Heated carving tray. • Two 250 watt heat lamps.
- Two induction warming units

**DECO Induction Warming** Station.

• Three induction warming units.

**DECO Hot Plate Warming** Station.

- One 1,125 watt heat plate.
- Four 250 watt heat lamps.

**DECO Induction Warming &** Hot Plate Station.

- Two induction warming units.
- One 420 watt heat plate.
- Two 250 watt heat lamps.