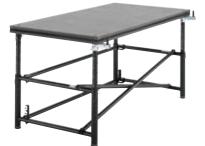

# 2000 Series Mobile Folding Stage

- Multiple uses recommended by hotels, clubs and convention centres.
- Self-storing unit single person set-up and easy storage giving savings in labour and time.
- Heights single or dual-height models with 15cm or 20cm increments, easily adjusted.
- Deck sizes.

91cm x 244cm - single height. 122cm x 244cm - single/dual height. 183cm x 244cm - single/dual height.

- Heavy duty non-marring wheels protect floors and give long term life.
- Vinyl coated steel edge provides long lasting wear and durability.
- Velcro placed around the perimeter of stage for easy skirting attachment.
- Stage legs unit rests on 8 direct-to-floor load bearing legs that stabilise the stage.
- Strength and durability deck load of 750 kg per m<sup>2</sup>.
- Deck surfaces hard wearing carpet or durable scratch resistant Tuff-Deck.

# **Tri-Height Mobile Folding Stage**

- Versatility easy to adjust 15.2cm increments.
- **Easy to use** minimal effort to set up, keeping your staffing requirements and labour costs to a minimum. Easy to fold, and changing heights is simple with our automatic snaplocks.
- Exclusive pop-up deck feature reverse decks without dismantling the stage set-up.
- **Solid construction** rigid one-piece frame design that supports the decks to spread the load evenly.
- Exclusive built-in stage connectors provide a firm, positive lock.
- Easy to transport lower centre of gravity when folded makes even the highest units easy to transport.
- Sizes and heights full range available.