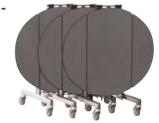

# **Portable Dance Floors**

SICO<sup>®</sup> invented the first professional portable dance floor in 1964 and today continues to be the leading manufacturer of this product throughout the world. Each panel is manufactured with superior craftsmanship, attention to detail and many value added features.

- Square Panels each SICO<sup>®</sup> dance floor panel is manufactured perfectly square, which guarantees a perfect fit every time allowing easier and faster set-up.
- High quality tested durable materials to ensure long life.
- Durable locking systems.
- Anodised border trim finish that highlights the edges of the dance floor for high visibility, even in low light situations. Each trim piece is grooved to make it slip resistant.
- Solid floor contact all panels make 100% floor contact so there is no possibility of breakthrough.
- **Transport/storage caddies** easy to load and unload, protect panels and keeps components organised.
- Low profile design SICO<sup>®</sup>'s lower profile floor allows easier access and egress, at only 2.4cm.
- Warranty protected by a 3-year warranty.