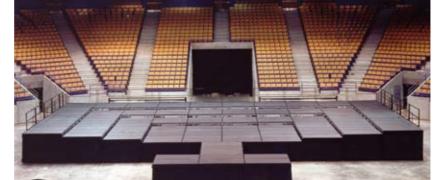

# VENUE & ARENA PERFORMANCE STAGES

# **Performance Stages**

We have a range of performance stages and accessories specifically designed for larger venues including arenas, convention centres and major performance halls.

# Variable Terrain (VT) Folding Leg Stage

- Flexibility with strength can be set as a performance stage, tiered risers, choral or orchestra risers. The system offers a wide range of heights and the stage units can be locked together either at the same height or tiered heights.
- Long life.
- Quick locking action.
- Easy adjustment.