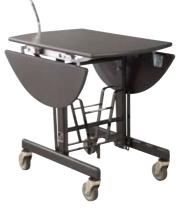

# Room Service Tables, Food Warmers & Caddies

From kitchen to guest, SICO<sup>®</sup> Room Service tables are built to be user friendly for staff and to enhance the dining experience for your guests.

All SICO® Room Service Tables come with a 3-Year Warranty.

# Tri-Fold Room Service Table

- Exclusive SICO<sup>®</sup> design.
- Folding leaves folded down for transport, out for serving, and then locked in the upright position for return to your kitchen greatly reducing spillage and breakage.
- Oval or square tops.
- Frame finish black.

# **Bi-Fold Room** Service Table

- Folding leaves folded down for transport, out for serving.
- Oval or square tops.
- Wheelchair accessible model is available.
- Frame finish black.