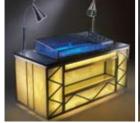

# **DECO Buffet Stations A Revolution in Buffet Service**

DECO Buffet stations are mobile so they are ready to move in and out of action. They utilise the latest induction cooking technology and the flexibility of design allows units to be used in multiple configurations or individually. These stations are designed by and for Executive Chefs.

**DECO Cooking Station.** 

- Two induction cooking units.
- Two stainless steel utensil
- holders.
- Glass splash guards.

**DECO Food & Beverage Display Station.** · Decorative "broken glass"

- ice bin.
- Two lamps for lighting the ice bin.
- · Plastic drip tray.