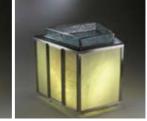

DECO Multi Purpose Station. DECO Trapezoid Side Station. DECO Trapezoid Side Station with Ice Bin. · Plastic drip tray with stainless

- trim, glass ice bin.
- Single point 15 amp
- connection.
- Internal 8 gallon holding tank.