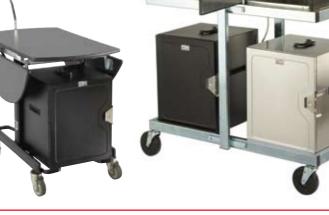

# **Food Warmers**

- Present food hot from the kitchen without overcooking or drying out.
- Energy efficient fully insulated.
- Easy to care for exterior is stainless steel or powder coated, interior is aluminum. Clean quickly and easily.
- **Easy to handle** top handle stays cool. Side handles allow easy placement on room service tables.
- Easy to use just plug in and turn on.
- All riveted construction increased durability.
- Finish stainless steel or black powder coat.
- Mobile electric food warmer built in castors and retractable pull handle.
- Solid fuel food warmers also available.
- Gravity feed storage racks for larger kitchens.