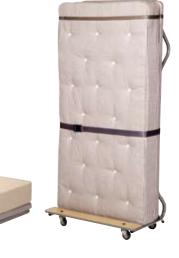

# SICO<sup>®</sup> Mobile Sleeper

- Add capacity with ease simply move a SICO® Mobile Sleeper to where the guests are.
- **Easy to use** lightweight design allows Mobile Sleeper to roll quietly on four castors. Easy to lower and raise and it conveniently fits through standard doorways.
- Easy to clean adds to the life of the Mobile Sleeper.
- 2 models: Pillow-Top Mobile Sleeper comfortable pillow-top mattress.
  Standard Mobile Sleeper standard mattress.
- Adjustable straps with fasteners straps hold pillow, bedding and mattress in place during transport and storage.
- Durable laminate headboard.
- Durable frame extra tough, powder coat finish.
- No moving parts no maintenance worries.
- **Vinyl storage bed cover** optional protective covering from dust and damage.
- 5-year warranty on the frame, headboard & castors.