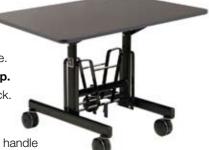

# Room Service Tables, Food Warmers & Caddies

From kitchen to guest, SICO<sup>®</sup> Room Service tables are built to be user friendly for staff and to enhance the dining experience for your guests.

All SICO® Room Service Tables come with a 3-Year Warranty.

- Retractable bar holds table leaves in place when table is fully flat.
- **Oval tubing** aesthetically pleasing design with strength and durability.
- Swivel castors and vinyl-coated PVC rack- tables roll quietly.
- Durable finish.
- SICO<sup>®</sup> Armor-Edge<sup>®</sup> seals the tabletop for sanitary purposes and allows easy clean-up.
- Superior construction heavy self-cleaning hinges and aircraft lock-nuts are used.

- **Tamper proof expansion rivets** fastens tabletop firmly to the frame.
- Seating capability comfortable seating for four with oval shape tables that won't crowd your guests. The SICO<sup>®</sup> centre leg design gives extra leg room.
- Tabletops fold vertically nest to reduce storage.