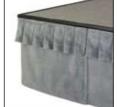

### **Stage Accessories**

Complete your SICO<sup>®</sup> staging system with this wide range of stage accessories:

- Stage curtains, backdrop frames and stage skirting available in many colours to match your decor.
- Crowd control barriers free standing. 122cm high x 122cm wide or 122cm high x 183cm wide. Solid or mesh panels.
- **Universal ramps** mobile folding units, allowing fast setup. Ramp surface options: carpet or Tuff-Deck.
- Universal guard rails & guard rail covers guard rails are a must for any stage set-up.
- Universal and Tilt N' Roll steps