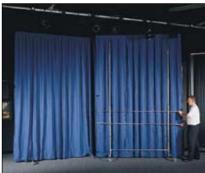

# VENUE & ARENA PERFORMANCE STAGES

# **Performance Stages**

We have a range of performance stages and accessories specifically designed for larger venues including arenas, convention centres and major performance halls.

# Fold N' Set Mobile Folding Stage

- Benefits of a permanent stage for performers and solid savings in time and labour for set-up crews.
- Versatility of a portable stage permanent stage feel with all the benefits of a portable system.
- Quick and easy installation.
- Easy height adjustment.
- **Easy storage** when not in use, the frames and braces are stored on mobile storage caddies that are easily rolled from storage to the set-up location.
- Reversible decks.
- Complete range of deck surfaces.