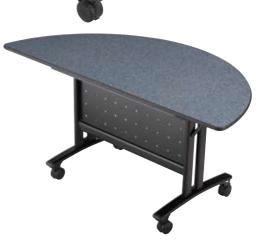

# MultiApp Table

- Style, Functionality, and Mobility unique table design.
- **Multiple uses** great for front of house applications in hotels, displays, registration and as catering tables for special events. Perfect for seminars, conference tables or computer tables.
- **Totally versatile** designed to fold up and roll to its next destination.
- **'Pneumatic assist' function** makes folding and unfolding the table quick and easy.
- Easy one person operation.
- Full range of laminate top colours.
- Armor-Edge<sup>®</sup> hermetically seals the top edge for sanitary purposes.
- Finish nickel chrome or powder coated understructure.
- Variety of top shapes rectangle, quarter-round and half-round
- No leg obstructions under table.
- **Tables lock together -** for semipermanent arrangement.
- Easy storage tops fold and tables nest together.
- **Unique features** wire management tray underneath the tops which also serves as a modesty panel for privacy.