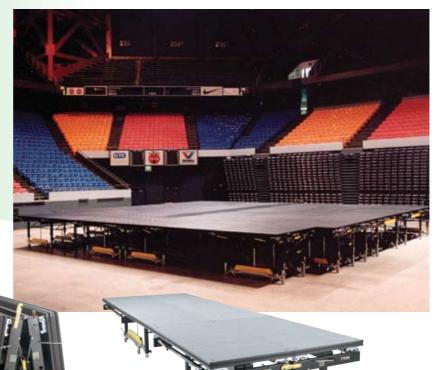

# VENUE & ARENA PERFORMANCE STAGES

# **Performance Stages**

We have a range of performance stages and accessories specifically designed for larger venues including arenas, convention centres and major performance halls.

# Fold N' Set Mobile Folding Stage

- Benefits of a permanent stage for performers and solid savings in time and labour for set-up crews.
- Versatility of a portable stage permanent stage feel with all the benefits of a portable system.
- Quick and easy installation.
- Easy height adjustment.
- **Easy storage** when not in use, the frames and braces are stored on mobile storage caddies that are easily rolled from storage to the set-up location.
- Reversible decks.
- Complete range of deck surfaces.

# **Roll N' Set Mobile Folding Stage**

- **Speed and simplicity -** incredibly fast to set up and take down. An experienced group of 4 can set a 19.5m x 12.2m stage in less than 30 minutes. There is no deck lifting required, the decks store directly on each mobile frame 12m<sup>2</sup> of stage per unit!
- Easy adjustment the stage height is easy to adjust with SICO<sup>®</sup>'s exclusive Auto-Lift feature, which allows the stage height to be raised or lowered without removing any decks.
- **Easy to store** units can be quickly folded, and easily rolled to and from your storage area.
- **Reversible decks** maximise the stage usage opportunities.
- Complete range of deck surfaces.