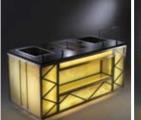

# **DECO Buffet Stations A Revolution in Buffet Service**

DECO Buffet stations are mobile so they are ready to move in and out of action. They utilise the latest induction cooking technology and the flexibility of design allows units to be used in multiple configurations or individually. These stations are designed by and for Executive Chefs.

**DECO Cooking Station.** 

- Two induction cooking units.
- Two stainless steel utensil
- holders.
- Glass splash guards.

**DECO Food & Beverage Display Station.** · Decorative "broken glass"

- ice bin.
- Two lamps for lighting the ice bin.
- · Plastic drip tray.

**DECO Bar Station.**  Ice bin Storage underneath.

- · Large serving / display surface.
- Storage underneath.
- Offers additional workspace or food & beverage presentations.
- Single point 15 amp connection.