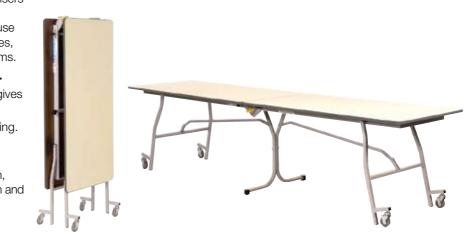

# **Folding Leg Tables**

The Armor-Edge<sup>®</sup> Folding Leg Table is engineered for long lasting performance and will withstand the rough treatment banquet tables are subject to.

- Armor-Edge<sup>®</sup> provides the most durable table edging system in the industry, protecting the veneer tabletop from damage.
- Aircraft lock nuts and bolts used at critical pivot points remain tight and can't work loose.
- Expansion rivets securely fasten the frame and plywood tops together, they do not work loose like competitor tables that use screws.
- One-piece seamless high-quality 5/8" 9-ply plywood veneer tabletops - light-weight and withstand rough handling for years of use.
- A variety of shapes and sizes are available including:
  - Rectangular. Round. Half Round. Quarter Round. Oval. Crescent.

# Portable Folding Leg Table Caddies

- Easy to load and unload integrated ramp on the round caddy.
- Unique castor locking system prevents caddy from moving when loading and unloading.
- **Nesting blocks** hold tables securely to prevent damage when transported or stored.
- Four premium roller bearing castors 2 stationary and 2 swivel for easy manoeuvrability.