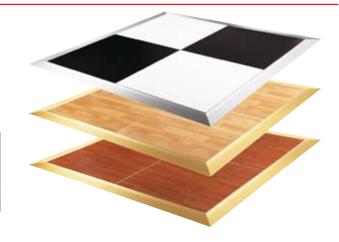

# PORTABLE DANCE FLOORS

# **Portable Dance Floors**

SICO<sup>®</sup> invented the first professional portable dance floor in 1964 and today continues to be the leading manufacturer of this product throughout the world. Each panel is manufactured with superior craftsmanship, attention to detail and many value added features.

- Square Panels each SICO<sup>®</sup> dance floor panel is manufactured perfectly square, which guarantees a perfect fit every time allowing easier and faster set-up.
- High quality tested durable materials to ensure long life.
- Durable locking systems.
- Anodised border trim finish that highlights the edges of the dance floor for high visibility, even in low light situations. Each trim piece is grooved to make it slip resistant.
- Solid floor contact all panels make 100% floor contact so there is no possibility of breakthrough.
- **Transport/storage caddies** easy to load and unload, protect panels and keeps components organised.
- Low profile design SICO<sup>®</sup>'s lower profile floor allows easier access and egress, at only 2.4cm.
- Warranty protected by a 3-year warranty.

# **Original Dance Floor**

- 91cm x 91cm (3' x 3') panels.
- **High quality parquet** solid wood inlaid parquet panels protected by a durable polyurethane finish of Natural Oak or Heritage Oak.
- **Protective backer finish** a high-grade polymer coating to resist moisture.
- Screw-thread insert durable long life locking system.
- Aluminum metal edge strip tongue and groove, aluminum strip protects panel edges.
- Anodised border trim gold or silver.

# **Cam-Lock Portable Dance Floor**

- 91cm x 91cm (3' x 3') panel.
- Highest quality parquet solid wood inlaid parquet panels protected by a durable polyurethane finish of Natural Oak or Heritage Oak.
- **Protective backer finish** high grade polymer coating to resist moisture.
- CAM-LOCK positive lock system - self-aligns and positively locks panels into place.
- Aluminum metal edge strip tongue and groove aluminum strip protects panel edges.
- Anodised border trim gold or silver.

### **CAM-LAM®** Portable Dance Floor

- **122cm x122cm (4'x4') panel** almost twice the area compared to conventional 3' squares. This makes set-up faster and reduces storage space.
- High grade laminate surface resists chipping, scratching and fading. Available in Northern Birch, Cherry Rose, Amber Cherry, Black and White.
- High strength, low-density core.
- CAM-LOCK positive locking system - a proven locking system.
- Precision tongue & groove design and self-aligning pins perfectly squares floor for easy and fast set-up.
- Anodised border trim gold or silver.

### **Starlight II Portable Dance Floor**

- 122cm x122cm (4'x4') panel.
- Versatile and durable for indoor and outdoor use.
- Structural design eliminates warping, chipping and fading.
- High pressure laminate surface maintenance free, resistant to scuffs and scratches. Available in Northern Birch, Cherry Rose, Amber Cherry,
- CAM-LOCK positive lock system a proven locking system.