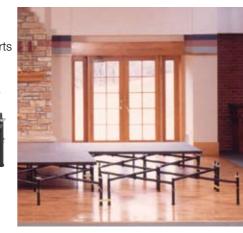

# **DECO Buffet Stations A Revolution in Buffet Service**

DECO Buffet stations are mobile so they are ready to move in and out of action. They utilise the latest induction cooking technology and the flexibility of design allows units to be used in multiple configurations or individually. These stations are designed by and for Executive Chefs.

**DECO Cooking Station.** 

- Two induction cooking units.
- Two stainless steel utensil
- holders.
- Glass splash guards.

**DECO Food & Beverage Display Station.** · Decorative "broken glass"

- ice bin.
- Two lamps for lighting the ice bin.
- · Plastic drip tray.