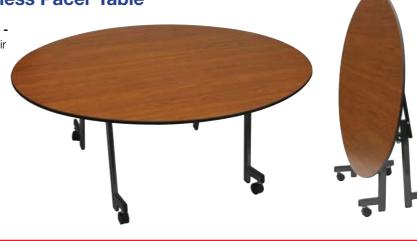

# **Pacer Mobile Folding Table**

- **Multiple uses** mobile folding tables in a variety of shapes are perfect for banquets, conferences or exams.
- 7 different Pacer Table top choices Hexagon - Seats 6.
   Round - 3 sizes available. Seats 4-12.
   Square - Seats 6.
   Octagon - Seats 8.
   Rectangle - 6 sizes available. Seats 4-8.
   Serpentine - Seats 4. Designed for serving.
   Oval - 2 sizes available. Seats 6-10.
- Finish powder coated.
- Full range of laminate top colours.

# Pacer II - One Piece Seamless Pacer Table

- One piece seamless laminate tabletop provides guests a spacious surface for their food and beverages.
- 3 different Pacer II top choices Oval - Seats 10.
   Round - Seats 8.
   Octagon - Seats 8.
- Full range of laminate top colours.
- Tables nest compactly when in the stored position and roll into storage on 7.6cm (3") castors.