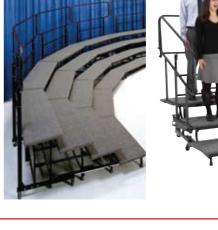

### **Harmony Choral Risers**

- 3 step and 4 step design.
- **High quality construction** old, worn out risers can distract your singers and break their concentration. Avoid this problem with quiet, fully carpeted decks.
- Need a change, flip a deck changing deck arrangements is quick and easy. The SICO<sup>®</sup> exclusive deck lock allows changes to deck position instantaneously.
- Attached top row security rail rail cannot be left off by accident. 2.5cm (1") deck overhangs reduce the chance of accidents, and there are no gaps between units for heels to slip through.
- Four wheel design no lifting to transport.
- Convenient storage three and four rise folds.
- Shipped fully assembled.

### **Stage Accessories**

Complete your SICO<sup>®</sup> staging system with this wide range of stage accessories:

- Stage curtains, backdrop frames and stage skirting available in many colours to match your decor.
- Crowd control barriers free standing. 122cm high x 122cm wide or 122cm high x 183cm wide. Solid or mesh panels.
- **Universal ramps** mobile folding units, allowing fast setup. Ramp surface options: carpet or Tuff-Deck.
- Universal guard rails & guard rail covers guard rails are a must for any stage set-up.
- Universal and Tilt N' Roll steps