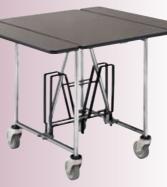

# Tri-Fold Room Service Table

- Exclusive SICO<sup>®</sup> design.
- Folding leaves folded down for transport, out for serving, and then locked in the upright position for return to your kitchen greatly reducing spillage and breakage.
- Oval or square tops.
- Frame finish black.

# **Bi-Fold Room** Service Table

- Folding leaves folded down for transport, out for serving.
- Oval or square tops.
- Wheelchair accessible model is available.
- Frame finish black.