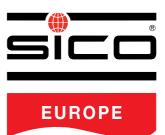

# PORTABLE STAGING

# **Mobile Folding Staging**

# 2000 Series Mobile Folding Stage

- Multiple uses recommended by hotels, clubs and convention centres.
- Self-storing unit single person set-up and easy storage giving savings in labour and time.
- Heights single or dual-height models with 15cm or 20cm increments, easily adjusted.
- Deck sizes.

91cm x 244cm - single height. 122cm x 244cm - single/dual height. 183cm x 244cm - single/dual height.

- Heavy duty non-marring wheels protect floors and give long term life.
- Vinyl coated steel edge provides long lasting wear and durability.
- Velcro placed around the perimeter of stage for easy skirting attachment.
- Stage legs unit rests on 8 direct-to-floor load bearing legs that stabilise the stage.
- Strength and durability deck load of 750 kg per m<sup>2</sup>.
- Deck surfaces hard wearing carpet or durable scratch resistant Tuff-Deck.

# **Tri-Height Mobile Folding Stage**

- Versatility easy to adjust 15.2cm increments.
- **Easy to use** minimal effort to set up, keeping your staffing requirements and labour costs to a minimum. Easy to fold, and changing heights is simple with our automatic snaplocks.
- Exclusive pop-up deck feature reverse decks without dismantling the stage set-up.
- **Solid construction** rigid one-piece frame design that supports the decks to spread the load evenly.
- Exclusive built-in stage connectors provide a firm, positive lock.
- Easy to transport lower centre of gravity when folded makes even the highest units easy to transport.
- Sizes and heights full range available.