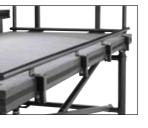

# PORTABLE STAGING

# **Mobile Folding Staging**

# 2000 Series Mobile Folding Stage

- Multiple uses recommended by hotels, clubs and convention centres.
- Self-storing unit single person set-up and easy storage giving savings in labour and time.
- Heights single or dual-height models with 15cm or 20cm increments, easily adjusted.
- Deck sizes.

91cm x 244cm - single height. 122cm x 244cm - single/dual height. 183cm x 244cm - single/dual height.

- Heavy duty non-marring wheels protect floors and give long term life.
- Vinyl coated steel edge provides long lasting wear and durability.
- Velcro placed around the perimeter of stage for easy skirting attachment.
- Stage legs unit rests on 8 direct-to-floor load bearing legs that stabilise the stage.
- Strength and durability deck load of 750 kg per m<sup>2</sup>.
- Deck surfaces hard wearing carpet or durable scratch resistant Tuff-Deck.

# **Tri-Height Mobile Folding Stage**

- Versatility easy to adjust 15.2cm increments.
- **Easy to use** minimal effort to set up, keeping your staffing requirements and labour costs to a minimum. Easy to fold, and changing heights is simple with our automatic snaplocks.
- Exclusive pop-up deck feature reverse decks without dismantling the stage set-up.
- **Solid construction** rigid one-piece frame design that supports the decks to spread the load evenly.
- Exclusive built-in stage connectors provide a firm, positive lock.
- Easy to transport lower centre of gravity when folded makes even the highest units easy to transport.
- Sizes and heights full range available.