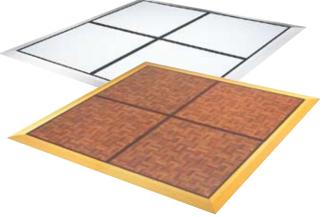

# PORTABLE DANCE FLOORS

# **Portable Dance Floors**

SICO<sup>®</sup> invented the first professional portable dance floor in 1964 and today continues to be the leading manufacturer of this product throughout the world. Each panel is manufactured with superior craftsmanship, attention to detail and many value added features.

- Square Panels each SICO<sup>®</sup> dance floor panel is manufactured perfectly square, which guarantees a perfect fit every time allowing easier and faster set-up.
- High quality tested durable materials to ensure long life.
- Durable locking systems.
- Anodised border trim finish that highlights the edges of the dance floor for high visibility, even in low light situations. Each trim piece is grooved to make it slip resistant.
- Solid floor contact all panels make 100% floor contact so there is no possibility of breakthrough.
- **Transport/storage caddies** easy to load and unload, protect panels and keeps components organised.
- Low profile design SICO<sup>®</sup>'s lower profile floor allows easier access and egress, at only 2.4cm.
- Warranty protected by a 3-year warranty.