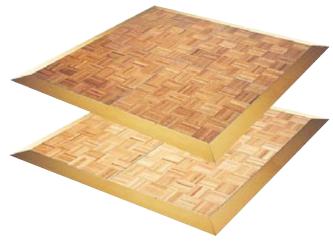

# PORTABLE DANCE FLOORS

# **Portable Dance Floors**

SICO<sup>®</sup> invented the first professional portable dance floor in 1964 and today continues to be the leading manufacturer of this product throughout the world. Each panel is manufactured with superior craftsmanship, attention to detail and many value added features.

- Square Panels each SICO<sup>®</sup> dance floor panel is manufactured perfectly square, which guarantees a perfect fit every time allowing easier and faster set-up.
- High quality tested durable materials to ensure long life.
- Durable locking systems.
- Anodised border trim finish that highlights the edges of the dance floor for high visibility, even in low light situations. Each trim piece is grooved to make it slip resistant.
- Solid floor contact all panels make 100% floor contact so there is no possibility of breakthrough.
- **Transport/storage caddies** easy to load and unload, protect panels and keeps components organised.
- Low profile design SICO<sup>®</sup>'s lower profile floor allows easier access and egress, at only 2.4cm.
- Warranty protected by a 3-year warranty.