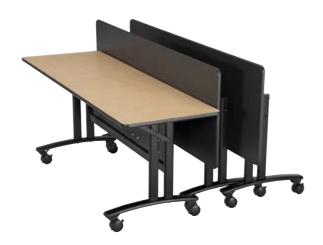

# MultiApp Table

- Style, Functionality, and Mobility unique table design.
- **Multiple uses** great for front of house applications in hotels, displays, registration and as catering tables for special events. Perfect for seminars, conference tables or computer tables.
- **Totally versatile** designed to fold up and roll to its next destination.
- **'Pneumatic assist' function** makes folding and unfolding the table quick and easy.
- Easy one person operation.
- Full range of laminate top colours.
- Armor-Edge<sup>®</sup> hermetically seals the top edge for sanitary purposes.
- Finish nickel chrome or powder coated understructure.
- Variety of top shapes rectangle, quarter-round and half-round
- No leg obstructions under table.
- **Tables lock together -** for semipermanent arrangement.
- Easy storage tops fold and tables nest together.
- **Unique features** wire management tray underneath the tops which also serves as a modesty panel for privacy.