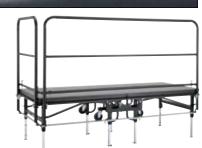

# PORTABLE STAGING

# **Mobile Folding Staging**

# 2000 Series Mobile Folding Stage

- Multiple uses recommended by hotels, clubs and convention centres.
- Self-storing unit single person set-up and easy storage giving savings in labour and time.
- Heights single or dual-height models with 15cm or 20cm increments, easily adjusted.
- Deck sizes.

91cm x 244cm - single height. 122cm x 244cm - single/dual height. 183cm x 244cm - single/dual height.

- Heavy duty non-marring wheels protect floors and give long term life.
- Vinyl coated steel edge provides long lasting wear and durability.
- Velcro placed around the perimeter of stage for easy skirting attachment.
- Stage legs unit rests on 8 direct-to-floor load bearing legs that stabilise the stage.
- Strength and durability deck load of 750 kg per m<sup>2</sup>.
- Deck surfaces hard wearing carpet or durable scratch resistant Tuff-Deck.

# **Tri-Height Mobile Folding Stage**

- Versatility easy to adjust 15.2cm increments.
- **Easy to use** minimal effort to set up, keeping your staffing requirements and labour costs to a minimum. Easy to fold, and changing heights is simple with our automatic snaplocks.
- Exclusive pop-up deck feature reverse decks without dismantling the stage set-up.
- **Solid construction** rigid one-piece frame design that supports the decks to spread the load evenly.
- Exclusive built-in stage connectors provide a firm, positive lock.
- Easy to transport lower centre of gravity when folded makes even the highest units easy to transport.
- Sizes and heights full range available.