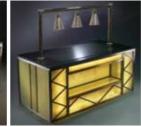

**DECO Bar Station.**  Ice bin Storage underneath.

- · Large serving / display surface.
- Storage underneath.
- Offers additional workspace or food & beverage presentations.
- Single point 15 amp connection.