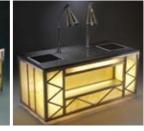

**DECO Cooking Station.** 

- Two induction cooking units.
- Two stainless steel utensil
- holders.
- Glass splash guards.

**DECO Food & Beverage Display Station.** · Decorative "broken glass"

- ice bin.
- Two lamps for lighting the ice bin.
- · Plastic drip tray.