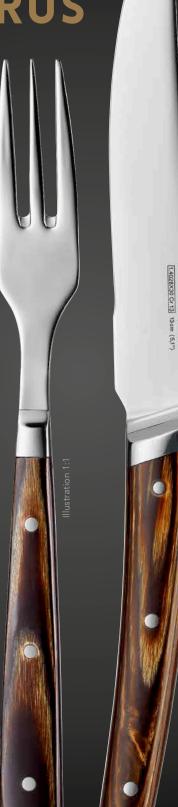

## HEPP TAURUS STEAK KNIFE

Item-No. 56.0501.6070 | Unit 6 pcs.

Length: 252mm (10 in.) Weight: 120g (4.2 oz.)

## HEPP TAURUS STEAK FORK

Item-No. 56.0502.6070 | Unit 6 pcs.

Length: 212mm (8 1/3 in.) Weight: 72g (2.5 oz.)

Dishwasher safe Color: Tree Stump

Material: synthetic wood-plastic

composite

HEPP

"TAURUS