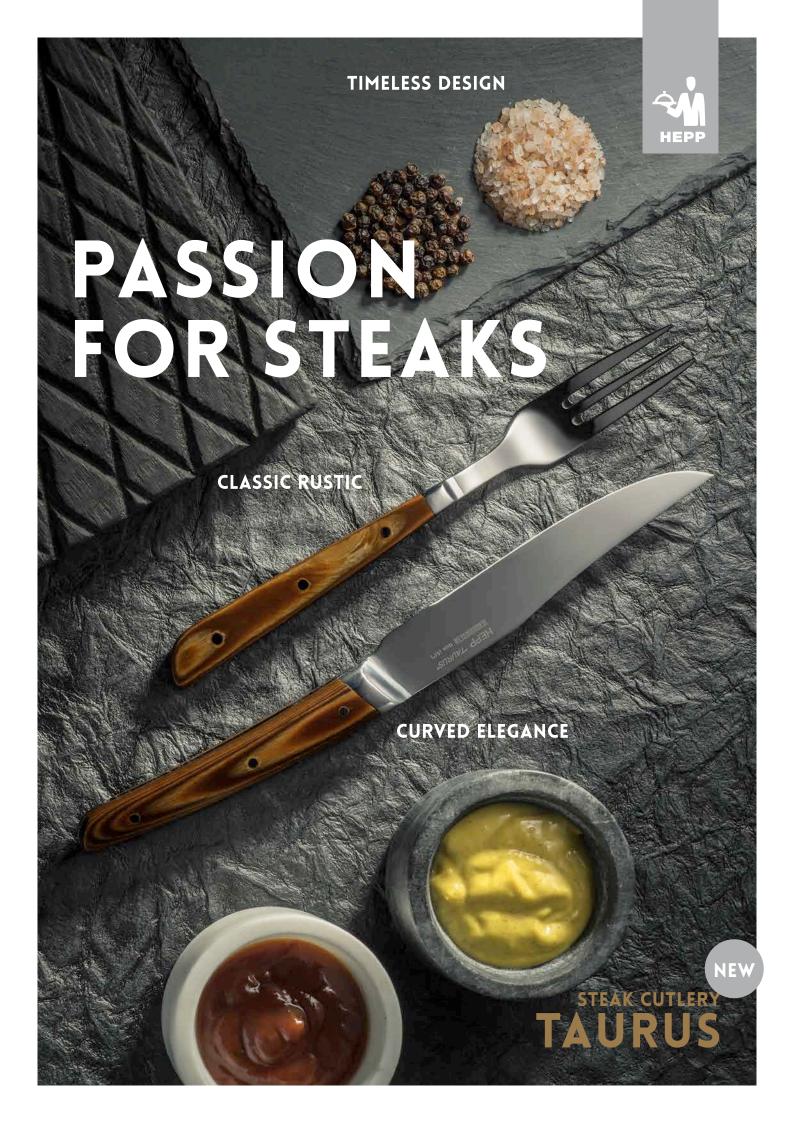

The new TAURUS (Latin for bull) steak knife and fork certainly live up to their name.

The set is an ideal accessory at the table in all kinds of ambient concepts. TAURUS scores with timeless design: The dark wood-effect handle is reminiscent of the classic rustic look, while the slightly curved shape of the knife gives it a touch of elegance.

The fork has pointed tines to ensure the required firm hold, while the knife – which is made of long-lasting stainless steel – has an extremely sharp blade that slices through meat with minimal effort.