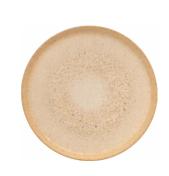

## IRIS GREY Collection

## Ariane

ROUND RIMLESS PLATE

Ø 27cm | 6 ♥
DVCARN04V011027
Ø 24cm | 6 ♥
DVCARN04V011024
Ø 21cm | 12 ♥
DVCARN04V011021
Ø 18cm | 12 ♥
DVCARN04V011018

SHORT RIM SELAS STACKABLE PLATE

Ø 27cm | 4 ♥
DSEARN04VB11027
Ø 25cm | 4 ♥
DSEARN04VB11025
Ø 21cm | 4 ♥
DSEARN04VB11021