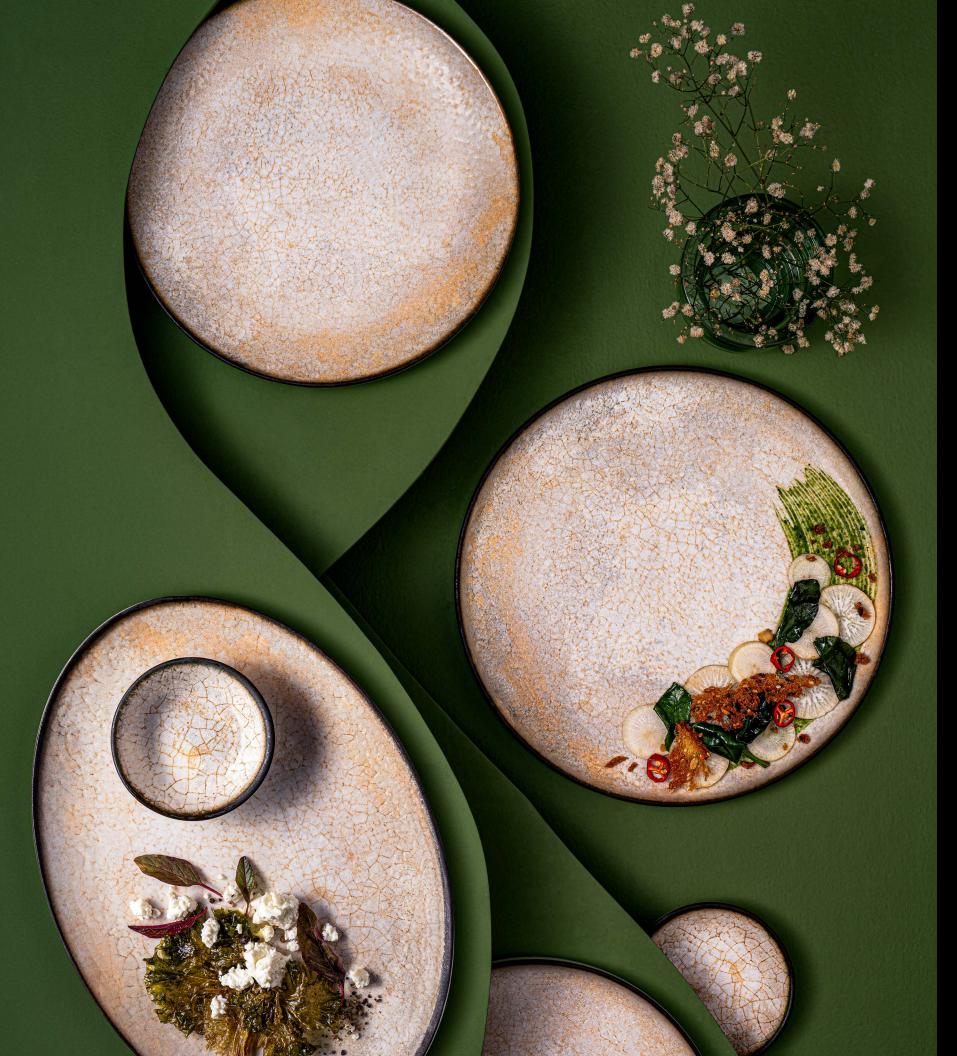

# ASTRAL Collection

Expect to be transposed to a different realm of existence with our ethereal Astral Collection. These solid yet suave sets of platters and dishes are sure to mesmerize your audiences and transport their sensory experiences to an extremely different world altogether.

The perfect circles, opulently crafted edges, and delicate dainty designs are an absolute charm for your guests to have the ultimate culinary experience. Subtle shades of arial blues, greens and yellows are splashed across the collection to evoke a sense of mystical otherworldliness.

Ariane's unique Astral Collection is crafted meticulously with warm designs and solid concentric textures giving them an astute solidity in terms of both texture and durability. An instant hit for modern chefs and restaurateurs, it allows enough scope for culinary experimentation across cuisines while continuing to allure guests.

Unveil the cosmos on your table, where Astral transforms your meals into star-lit soirees.