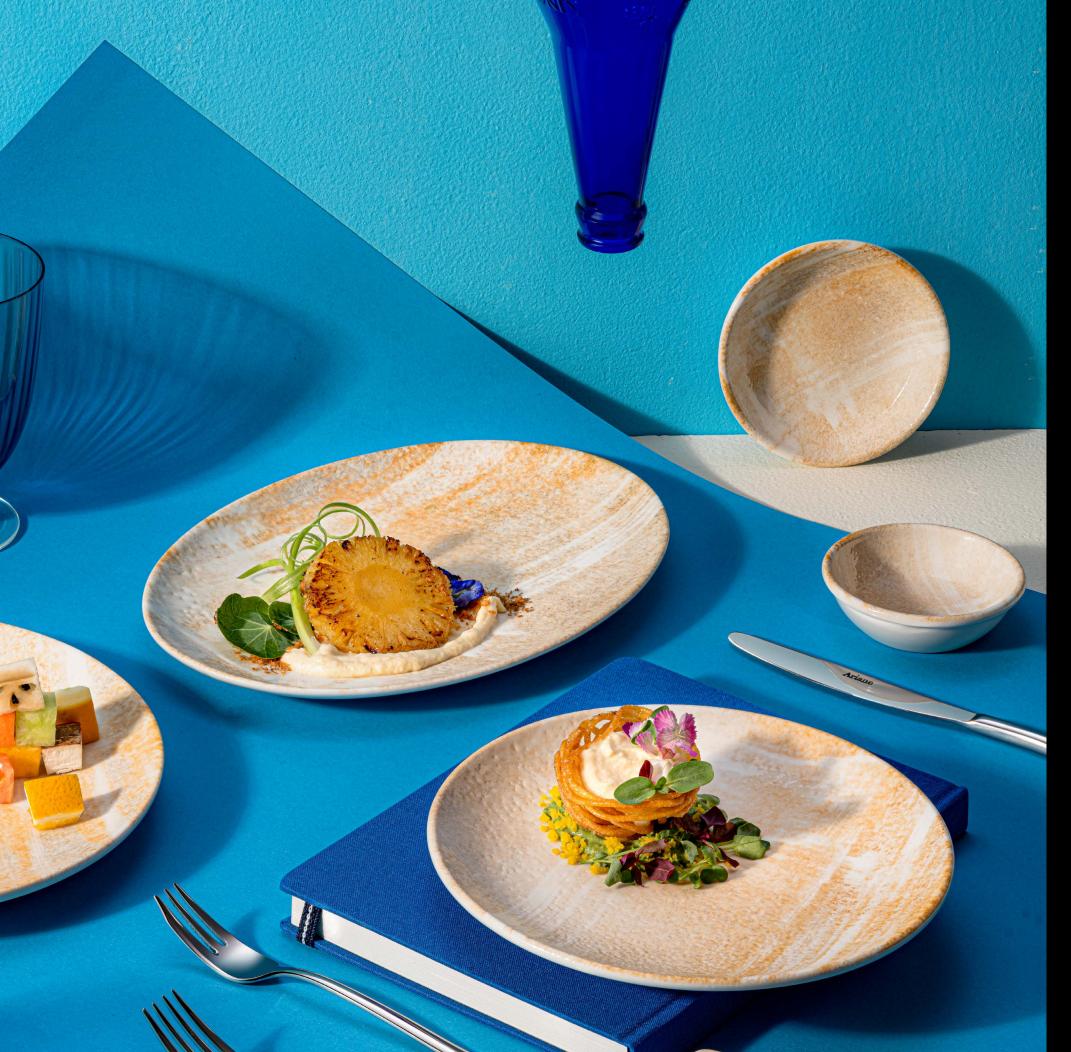

## S Collection

Sometimes, all it takes is faith, courage and hope to herald memorable culinary experiences, much like our Iris collection inspired by Greek mythology where Iris was the goddess of the rainbows. The Irish Collection borrows the wisdom from this folklore and radiates all the way allowing a culinary extravaganza dancing across the senses of your guests.

Innumerable articulate and detailed strokes across the edges of the collection allow its purity and ethereal nature to reflect on the diner's experience. An exquisite canvas of cream white awaits with a combination of beige and grey subtle borders so you can paint them with your culinary artistry. The Irish Collection dances delightfully adding to the chef's collection. Furthermore, its strength, colors and durability along with its dainty nature empower chefs, and restaurateurs alike to make every meal unforgettable!

Prepare for an unimaginable experience for your guests as you glide your culinary storytelling through the Iris Collection.