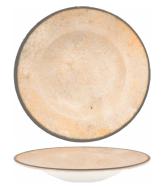

## IRIS GREY Collection

## Ariane

ROUND RIMLESS PLATE

Ø 27cm | 6 ♥
DVCARN04V011027
Ø 24cm | 6 ♥
DVCARN04V011024
Ø 21cm | 12 ♥
DVCARN04V011021
Ø 18cm | 12 ♥
DVCARN04V011018

SHORT RIM SELAS STACKABLE PLATE

Ø 27cm | 4 ♥
DSEARN04VB11027
Ø 25cm | 4 ♥
DSEARN04VB11025
Ø 21cm | 4 ♥
DSEARN04VB11021