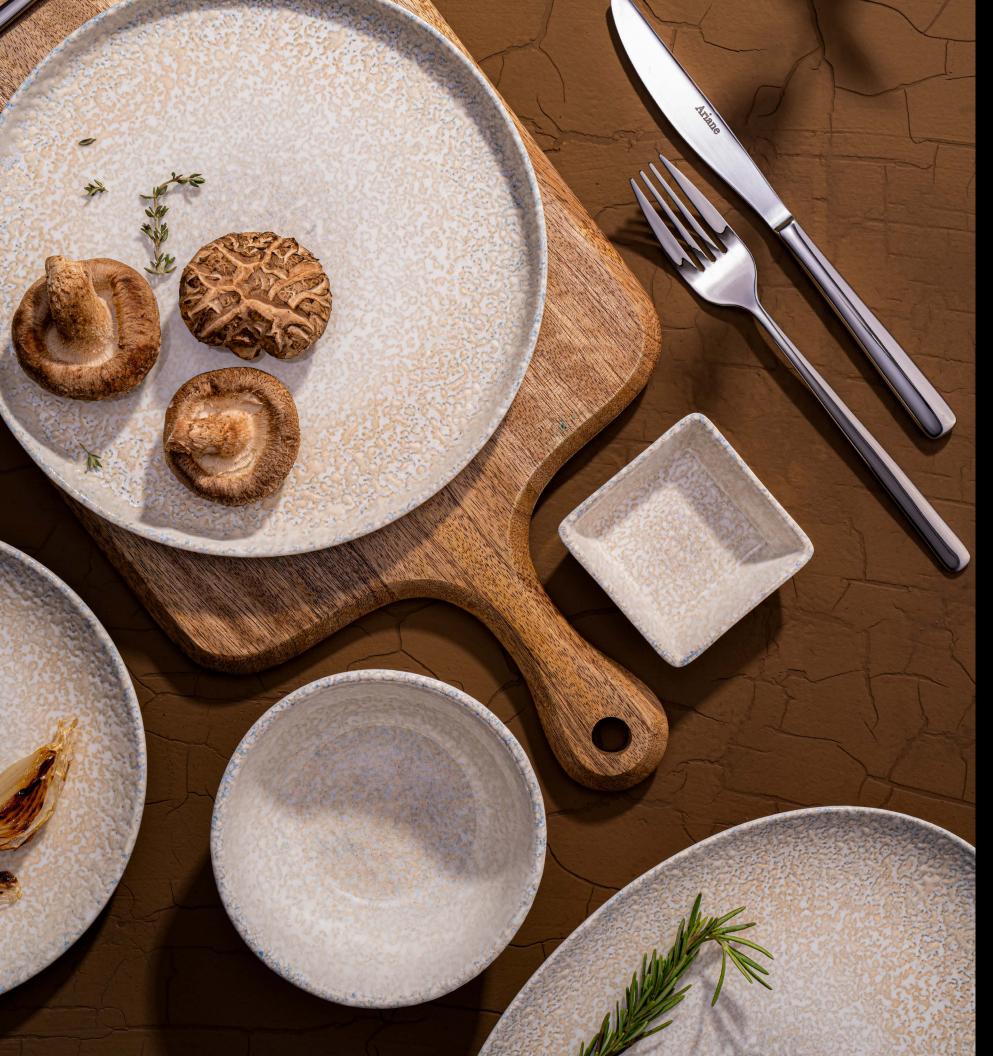

## S Collection

Sometimes, all it takes is faith, courage and hope to herald memorable culinary experiences, much like our Iris collection inspired by Greek mythology where Iris was the goddess of the rainbows. The Irish Collection borrows the wisdom from this folklore and radiates all the way allowing a culinary extravaganza dancing across the senses of your guests.

Innumerable articulate and detailed strokes across the edges of the collection allow its purity and ethereal nature to reflect on the diner's experience. An exquisite canvas of cream white awaits with a combination of beige and grey subtle borders so you can paint them with your culinary artistry. The Irish Collection dances delightfully adding to the chef's collection. Furthermore, its strength, colors and durability along with its dainty nature empower chefs, and restaurateurs alike to make every meal unforgettable!

Prepare for an unimaginable experience for your guests as you glide your culinary storytelling through the Iris Collection.

### RIS BEIGE Collection