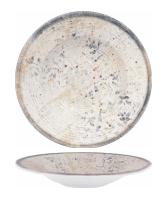

# ASTRAL Collection

Expect to be transposed to a different realm of existence with our ethereal Astral Collection. These solid yet suave sets of platters and dishes are sure to mesmerize your audiences and transport their sensory experiences to an extremely different world altogether.

The perfect circles, opulently crafted edges, and delicate dainty designs are an absolute charm for your guests to have the ultimate culinary experience. Subtle shades of arial blues, greens and yellows are splashed across the collection to evoke a sense of mystical otherworldliness.

Ariane's unique Astral Collection is crafted meticulously with warm designs and solid concentric textures giving them an astute solidity in terms of both texture and durability. An instant hit for modern chefs and restaurateurs, it allows enough scope for culinary experimentation across cuisines while continuing to allure guests.

Unveil the cosmos on your table, where Astral transforms your meals into star-lit soirees.