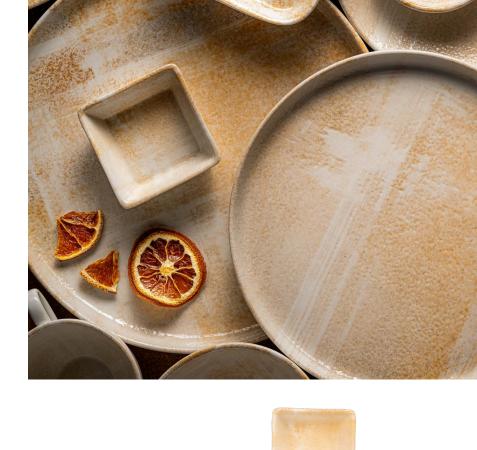

## Collection

Allow your guests to immerse in an extraordinary oasis of culinary delight with our remarkable Mirage Collection. With an amiable blend of earthly brown textures, along with an illusionary charm, this collection is bound to leave a lasting impact on your guests as they yearn for their delicacy escapades.

A light brown base awaits darker brown swirls as they dance in a unique cohesion across the collection where each piece is reminiscent of the desert winds whipping across the sand dunes creating a unique mirage that charms.

But don't let the mirage's beauty deceive you, for it is built to satiate the demands of any hospitality setting. Crafted to be both beautiful and functional, these platters feature a smooth rim and edge that enhances style without compromising on substance. The easy-clean glaze ensures post-meal cleanup is a breeze, allowing you to focus on what truly matters—exceptional guest experiences.

Allow the Mirage Collection to transform your ambiance into a sensory oasis, where every meal is an unforgettable adventure.