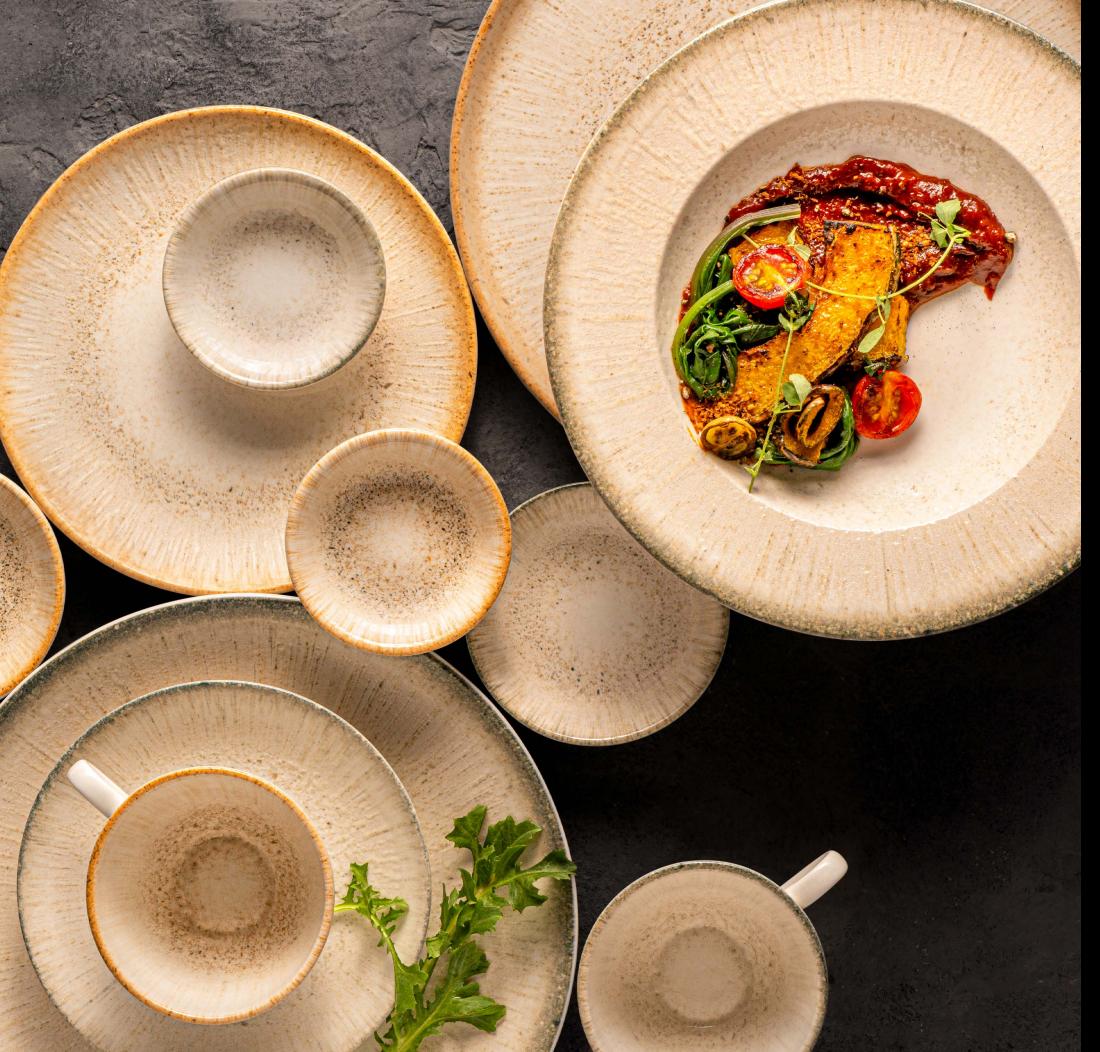

# CELEST AL Collection

A gateway to endless possibilities and wonderment, the Celestial Collection embodies the colossal galaxy and its free-spirited persona. An exquisite collection with minimal texture, and design, the collection is bound to be picked for its timeless beauty and boundless opportunities it offers to the HoReCa industry.

Simple yet delicate hues of cream, beige and whites with fine patterns on the edges, the Celestial Collection boasts of Ariane's fine crafts-manship. The collection allows immense flexibility for chefs and restaurateurs, to blend different permutations and combinations of cuisines and lure guests for a delightful experience that they may cherish forever. From delicate bites to bold feasts, every dish dazzles with these cosmic masterpieces.

Allow the Celestial Collection to be the divine window that builds lasting impressions for your guests to rave about!