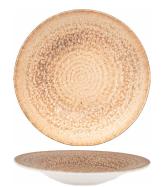

# ASTRAL Collection

Expect to be transposed to a different realm of existence with our ethereal Astral Collection. These solid yet suave sets of platters and dishes are sure to mesmerize your audiences and transport their sensory experiences to an extremely different world altogether.

The perfect circles, opulently crafted edges, and delicate dainty designs are an absolute charm for your guests to have the ultimate culinary experience. Subtle shades of arial blues, greens and yellows are splashed across the collection to evoke a sense of mystical otherworldliness.

Ariane's unique Astral Collection is crafted meticulously with warm designs and solid concentric textures giving them an astute solidity in terms of both texture and durability. An instant hit for modern chefs and restaurateurs, it allows enough scope for culinary experimentation across cuisines while continuing to allure guests.

Unveil the cosmos on your table, where Astral transforms your meals into star-lit soirees.