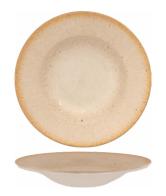

## S Collection

Sometimes, all it takes is faith, courage and hope to herald memorable culinary experiences, much like our Iris collection inspired by Greek mythology where Iris was the goddess of the rainbows. The Irish Collection borrows the wisdom from this folklore and radiates all the way allowing a culinary extravaganza dancing across the senses of your guests.

Innumerable articulate and detailed strokes across the edges of the collection allow its purity and ethereal nature to reflect on the diner's experience. An exquisite canvas of cream white awaits with a combination of beige and grey subtle borders so you can paint them with your culinary artistry. The Irish Collection dances delightfully adding to the chef's collection. Furthermore, its strength, colors and durability along with its dainty nature empower chefs, and restaurateurs alike to make every meal unforgettable!

Prepare for an unimaginable experience for your guests as you glide your culinary storytelling through the Iris Collection.

### RIS BEIGE Collection