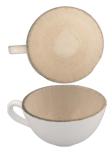

## S Collection

Sometimes, all it takes is faith, courage and hope to herald memorable culinary experiences, much like our Iris collection inspired by Greek mythology where Iris was the goddess of the rainbows. The Irish Collection borrows the wisdom from this folklore and radiates all the way allowing a culinary extravaganza dancing across the senses of your guests.

Innumerable articulate and detailed strokes across the edges of the collection allow its purity and ethereal nature to reflect on the diner's experience. An exquisite canvas of cream white awaits with a combination of beige and grey subtle borders so you can paint them with your culinary artistry. The Irish Collection dances delightfully adding to the chef's collection. Furthermore, its strength, colors and durability along with its dainty nature empower chefs, and restaurateurs alike to make every meal unforgettable!

Prepare for an unimaginable experience for your guests as you glide your culinary storytelling through the Iris Collection.

### RIS BEIGE Collection