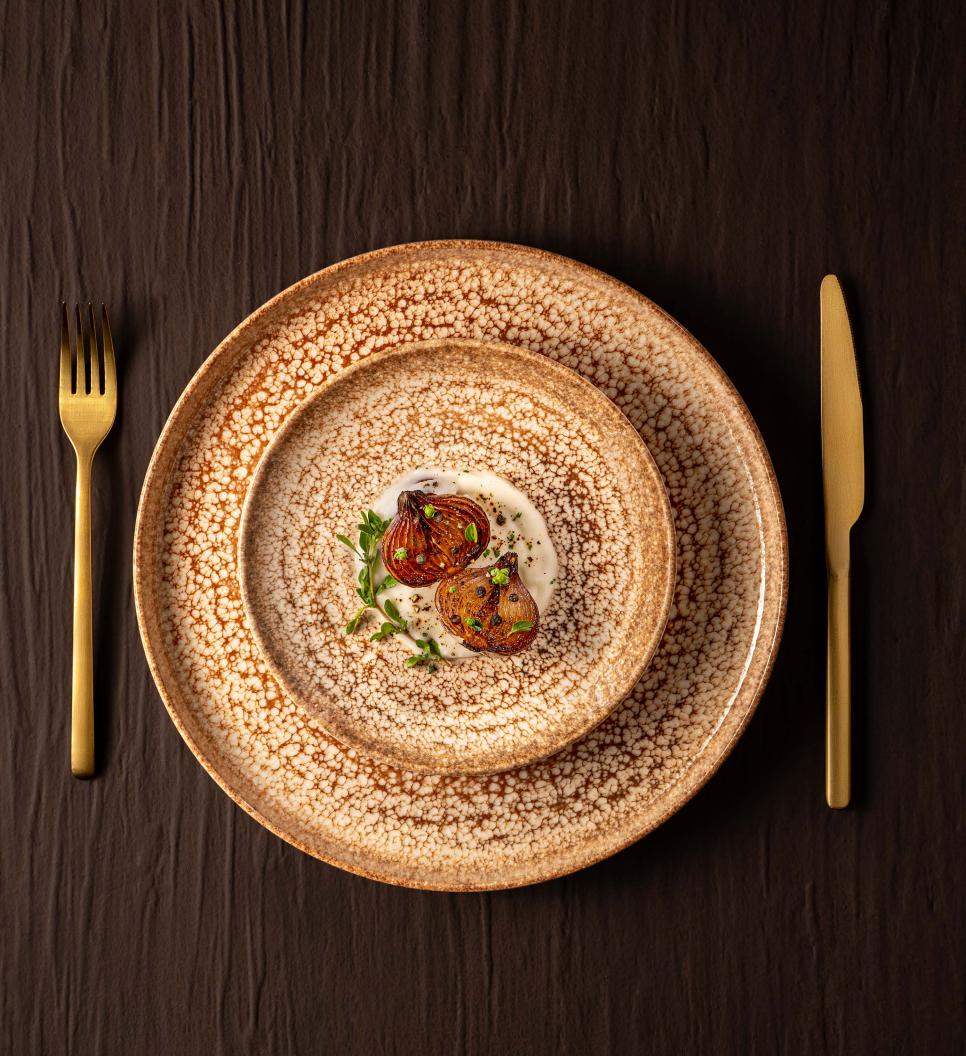

# ASTRAL Collection

Expect to be transposed to a different realm of existence with our ethereal Astral Collection. These solid yet suave sets of platters and dishes are sure to mesmerize your audiences and transport their sensory experiences to an extremely different world altogether.

The perfect circles, opulently crafted edges, and delicate dainty designs are an absolute charm for your guests to have the ultimate culinary experience. Subtle shades of arial blues, greens and yellows are splashed across the collection to evoke a sense of mystical otherworldliness.

Ariane's unique Astral Collection is crafted meticulously with warm designs and solid concentric textures giving them an astute solidity in terms of both texture and durability. An instant hit for modern chefs and restaurateurs, it allows enough scope for culinary experimentation across cuisines while continuing to allure guests.

Unveil the cosmos on your table, where Astral transforms your meals into star-lit soirees.