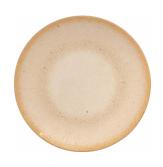

## S Collection

Sometimes, all it takes is faith, courage and hope to herald memorable culinary experiences, much like our Iris collection inspired by Greek mythology where Iris was the goddess of the rainbows. The Irish Collection borrows the wisdom from this folklore and radiates all the way allowing a culinary extravaganza dancing across the senses of your guests.

Innumerable articulate and detailed strokes across the edges of the collection allow its purity and ethereal nature to reflect on the diner's experience. An exquisite canvas of cream white awaits with a combination of beige and grey subtle borders so you can paint them with your culinary artistry. The Irish Collection dances delightfully adding to the chef's collection. Furthermore, its strength, colors and durability along with its dainty nature empower chefs, and restaurateurs alike to make every meal unforgettable!

Prepare for an unimaginable experience for your guests as you glide your culinary storytelling through the Iris Collection.

### RIS BEIGE Collection