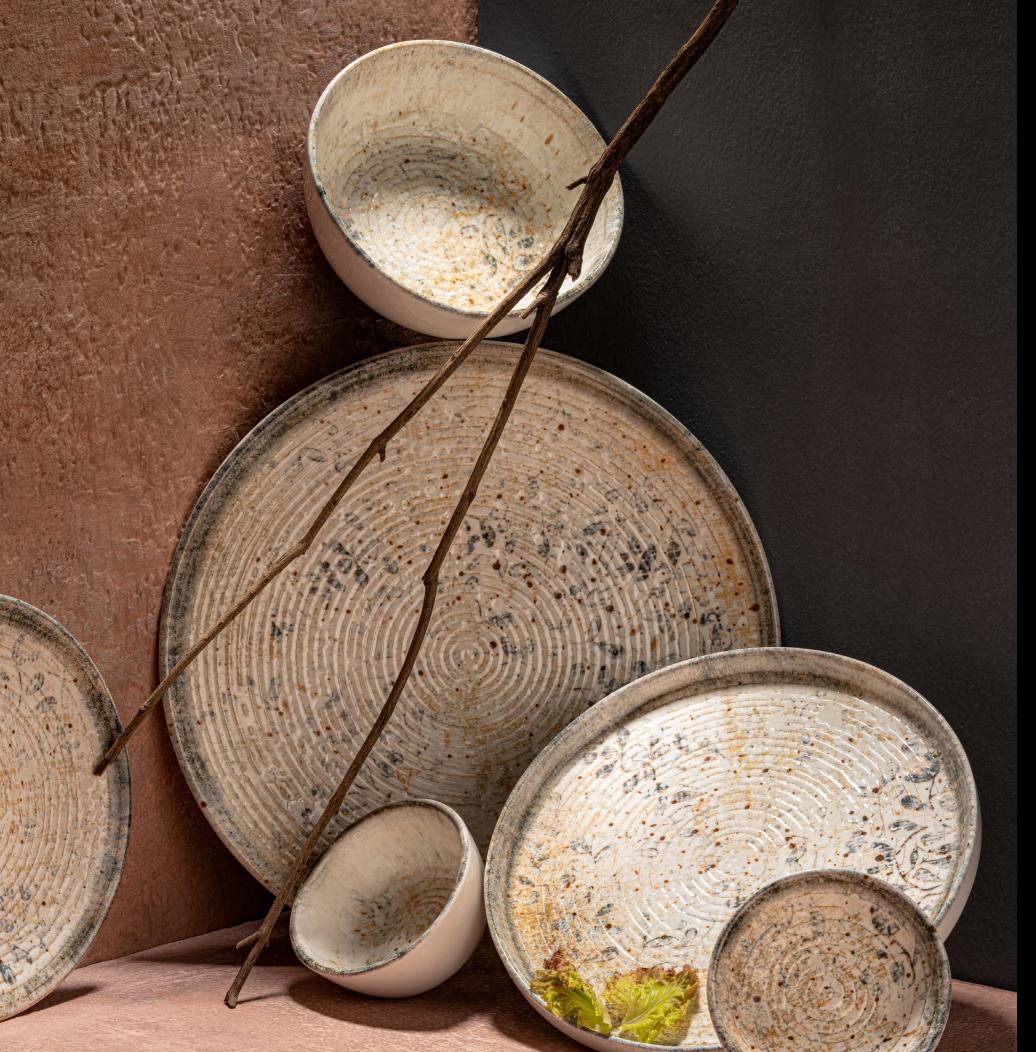

# ASTRAL Collection

Expect to be transposed to a different realm of existence with our ethereal Astral Collection. These solid yet suave sets of platters and dishes are sure to mesmerize your audiences and transport their sensory experiences to an extremely different world altogether.

The perfect circles, opulently crafted edges, and delicate dainty designs are an absolute charm for your guests to have the ultimate culinary experience. Subtle shades of arial blues, greens and yellows are splashed across the collection to evoke a sense of mystical otherworldliness.

Ariane's unique Astral Collection is crafted meticulously with warm designs and solid concentric textures giving them an astute solidity in terms of both texture and durability. An instant hit for modern chefs and restaurateurs, it allows enough scope for culinary experimentation across cuisines while continuing to allure guests.

Unveil the cosmos on your table, where Astral transforms your meals into star-lit soirees.