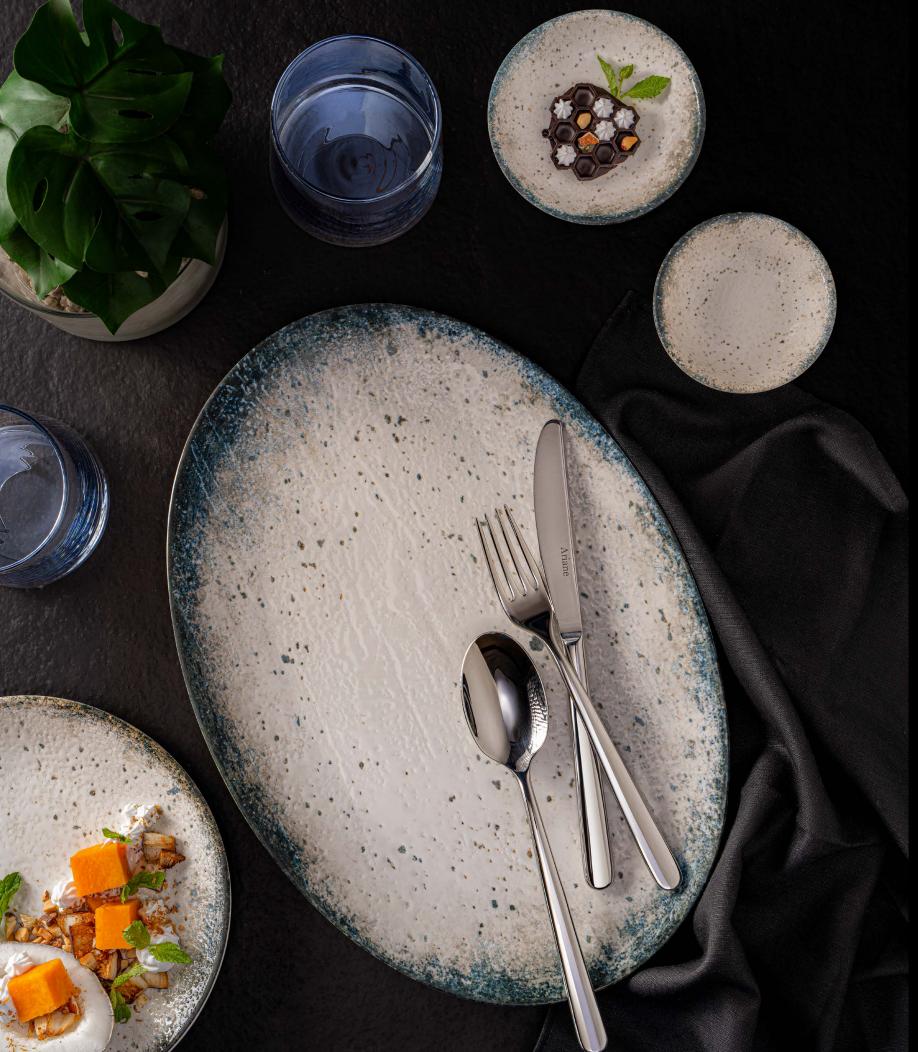

## S Collection

Sometimes, all it takes is faith, courage and hope to herald memorable culinary experiences, much like our Iris collection inspired by Greek mythology where Iris was the goddess of the rainbows. The Irish Collection borrows the wisdom from this folklore and radiates all the way allowing a culinary extravaganza dancing across the senses of your guests.

Innumerable articulate and detailed strokes across the edges of the collection allow its purity and ethereal nature to reflect on the diner's experience. An exquisite canvas of cream white awaits with a combination of beige and grey subtle borders so you can paint them with your culinary artistry. The Irish Collection dances delightfully adding to the chef's collection. Furthermore, its strength, colors and durability along with its dainty nature empower chefs, and restaurateurs alike to make every meal unforgettable!

Prepare for an unimaginable experience for your guests as you glide your culinary storytelling through the Iris Collection.

### RIS BEIGE Collection