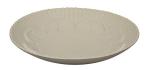

## THE NEXT LEVEL IN TOP DINING EXPERIENCE

Discover our latest collection, Earth; handmade in Indonesia. Each piece is a masterpiece of craftsmanship, made from high quality ceramic. The beautiful natural colors and graceful shapes are particularly suitable for small (side) dishes or appetizers. Thanks to the hard ceramic surface, there is no metal marking and therefore no scratches or stains are left behind.

EARTH FLOWER RAISED PLATE SAND RD19402 10,5 x 7,1 cm / per 6

EARTH FLOWER RAISED BOWL SAND RD19403 13,5 x 6,8 cm / per 6

EARTH FLOWER BOWL SAND RD19406 20 cm / per 4

EARTH FLOWER PLATE SAND RD19405 9 cm / per 12