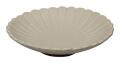

## THE NEXT LEVEL IN TOP DINING EXPERIENCE

Discover our latest collection, Earth; handmade in Indonesia. Each piece is a masterpiece of craftsmanship, made from high quality ceramic. The beautiful natural colors and graceful shapes are particularly suitable for small (side) dishes or appetizers. Thanks to the hard ceramic surface, there is no metal marking and therefore no scratches or stains are left behind.

EARTH FLOWER RAISED PLATE SAND RD19402 10,5 x 7,1 cm / per 6

EARTH FLOWER RAISED BOWL SAND RD19403 13,5 x 6,8 cm / per 6

EARTH FLOWER BOWL SAND RD19406 20 cm / per 4

EARTH FLOWER PLATE SAND RD19405 9 cm / per 12