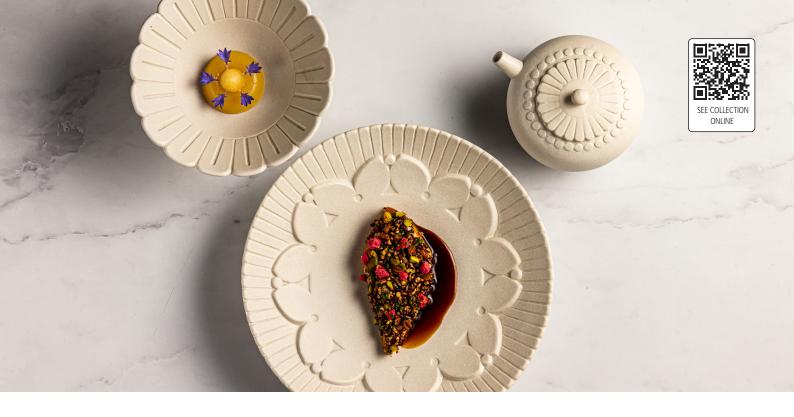

## THE NEXT LEVEL IN TOP DINING EXPERIENCE

Discover our latest collection, Earth; handmade in Indonesia. Each piece is a masterpiece of craftsmanship, made from high quality ceramic. The beautiful natural colors and graceful shapes are particularly suitable for small (side) dishes or appetizers. Thanks to the hard ceramic surface, there is no metal marking and therefore no scratches or stains are left behind.

EARTH FLOWER RAISED PLATE SAND RD19402 10,5 x 7,1 cm / per 6

EARTH FLOWER RAISED BOWL SAND RD19403 13,5 x 6,8 cm / per 6

EARTH FLOWER BOWL SAND RD19406 20 cm / per 4

EARTH FLOWER PLATE SAND RD19405 9 cm / per 12

EARTH FLOWER JUG SAND RD23001 8,4 cm 150 ml / per 8