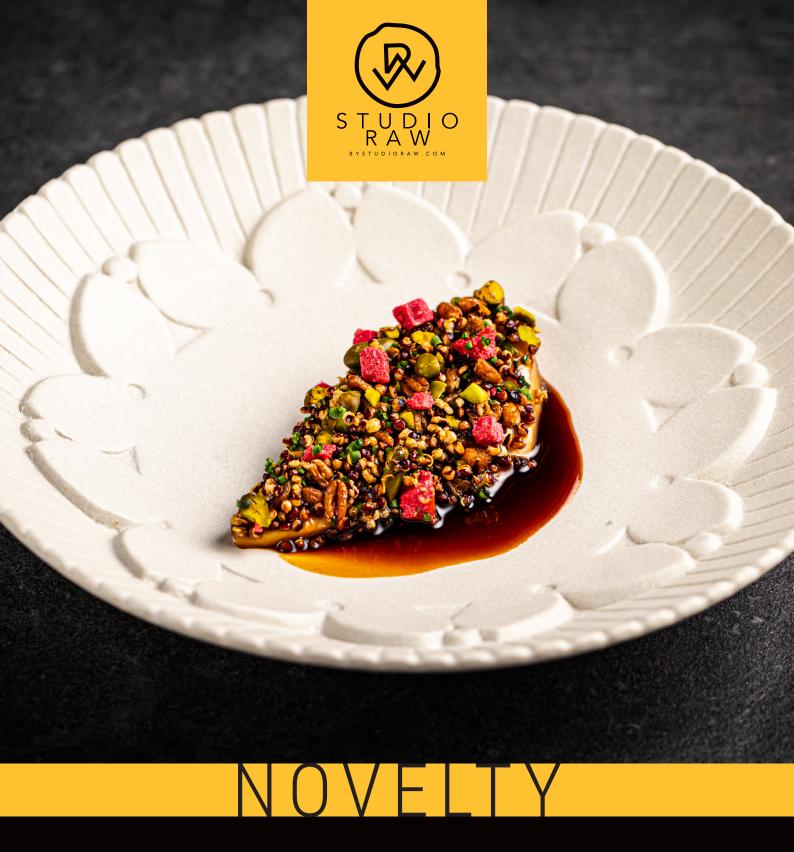

## THE NEXT LEVEL IN TOP DINING EXPERIENCE

Discover our latest collection, Earth; handmade in Indonesia. Each piece is a masterpiece of craftsmanship, made from high quality ceramic. The beautiful natural colors and graceful shapes are particularly suitable for small (side) dishes or appetizers. Thanks to the hard ceramic surface, there is no metal marking and therefore no scratches or stains are left behind.

EARTH FLOWER RAISED PLATE SAND RD19402 10,5 x 7,1 cm / per 6

EARTH FLOWER RAISED BOWL SAND RD19403 13,5 x 6,8 cm / per 6

EARTH FLOWER BOWL SAND RD19406 20 cm / per 4

EARTH FLOWER PLATE SAND RD19405 9 cm / per 12