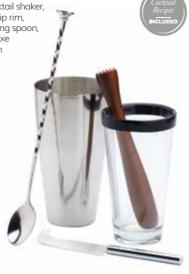

#### BarCraft Four Piece Mojito Cocktail Set

With a stainless steel 400ml cocktail shaker, glass mixing tumbler with non-slip rim, stainless steel long-handled mixing spoon, stainless steel bar knife and deluxe wooden muddler. Complete with recipe booklet. Gift boxed.

BCLLMOJITO4PC