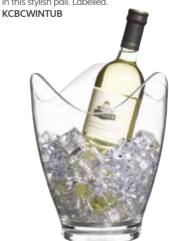

BCHAMBOWL

BarCraft Clear Acrylic Drinks Pail / Wine Cooler

Fill with ice to keep up to two bottles of wine cool. Labelled. **KCBCCURVO** 

BarCraft Clear Acrylic Drinks Pail / Wine Bucket

Fill with ice to keep drinks cool in this stylish pail. Labelled.