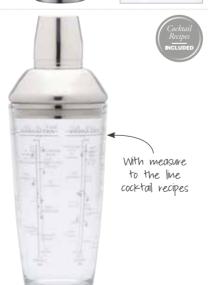

#### BarCraft 650ml Glass Boston Cocktail Shaker

A glass cocktail shaker with six measure to line recipe markings, an integral strainer and a stainless steel, copper coloured lid. Gift boxed.

#### BCLLBOSTON700