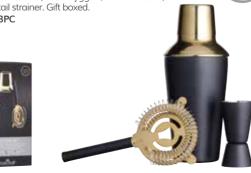

# **BarCraft Stainless Steel** Three Piece Cocktail Set With a mirror polished finish 500ml cocktail shaker, cocktail sieve and dual spirit measuring cup. Gift boxed. KCDLBSET3