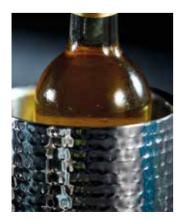

#### BarCraft 700ml Hammered Stainless Steel Cocktail Shaker

With an integral strainer lid and hammered finish. Includes a cocktail recipe. Gift tagged. BCCSHAKHAM

BarCraft Hammered Stainless Steel Ice Bucket With an easy carry handle and a hammered finish. With matching ice tongs. Gift tagged. BCICEBUCHAM

BarCraft Double Walled Hammered Stainless Steel Wine Cooler

With a hammered finish and double walled stainless steel interior to keep bottles cooler for longer. Gift tagged. **BCWCOOLHAM** 

BarCraft Hammered Stainless Steel Champagne Bucket

With easy carry side handles and a hammered finish. Gift tagged. **BCCHAMBUCHAM** 

281