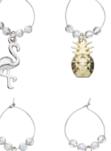

#### **BarCraft Tropical Wine Charms**

Pack of six pineapple and flamingo shaped wine charms. Acetate gift boxed.

#### **BCWCPAPPLE**