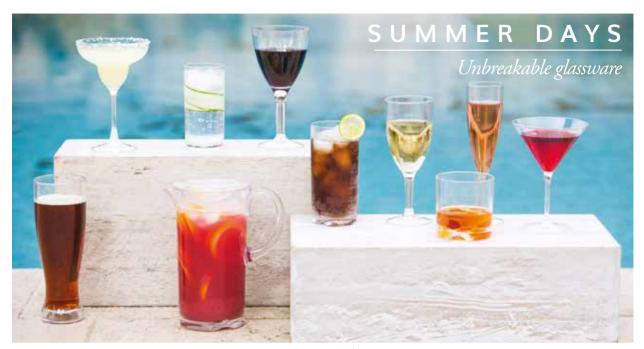

#### BarCraft Clear Polycarbonate Wine Glasses

Ideal for parties and outdoor entertaining, this polycarbonate glassware is virtually unbreakable and dishwasher safe too. With vinyl retail display labels.

300ml KCPCWG

2. Large wine glass – 420ml KCPCLWG

3. Champagne flute – 180ml KCPCCF

#### BarCraft Polycarbonate Clear Glassware

Dishwasher safe with vinyl retail display labels.

1. Margarita glass 270ml BCPLMARG

2. Martini glass 250ml BCPLMART

#### BarCraft Clear Polycarbonate Glassware

Ideal for parties and outdoor entertaining, this polycarbonate glassware is virtually unbreakable and dishwasher safe too. With vinyl retail display labels.

1. Tumbler 420ml KCPCWT

2. Hi-ball small tumbler 300ml KCPCSMHB

3. Hi-ball large tumbler 540ml **KCPCHB** 

4. Tall beer glass – 660ml **KCPCTG** 

5. Jug with lid 1.6 litres KCPC JUG