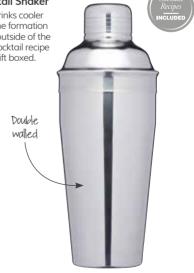

#### BarCraft 500ml Double Walled Stainless Steel Cocktail Shaker

Double walled to keep drinks cooler for longer and prevent the formation of condensation on the outside of the shaker. Complete with cocktail recipe booklet for inspiration. Gift boxed. **BCDWCSHAK** 