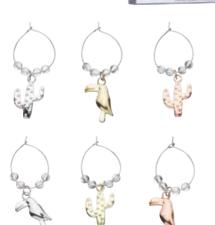

#### **BarCraft Tropical Wine Charms**

Pack of six wine charms in cactus and toucan designs in three metallic tones. Acetate gift boxed.

#### **BCWCCACTUS**

#### **BarCraft Tropical Wine Charms**

Pack of six cactus and toucan shaped wine charms. Acetate gift boxed.