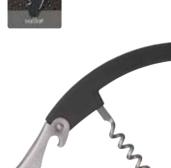

#### BarCraft Waiter's Friend Corkscrew

With all in one foil cutter knife, corkscrew and crown top bottle opener. Carded. KCBCWAITER

BarCraft Waiter's Friend Corkscrews

BarCraft Chrome Double Handled Wing Corkscrew With a mirror polished finish. Carded. KCBCSCREWCP