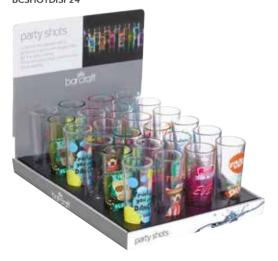

#### BarCraft 60ml Tall Party Shot Glasses

A counter top display with twenty-four long line shot glasses in twelve assorted designs. Individually labelled. **BCSHOTDISP24** 

Includes two of

293