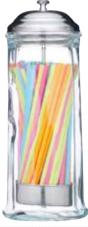

#### BarCraft Drinking Straws and Dispenser

Assorted colours. Boxed in a clear acetate tube.

**KCSTRAW** 