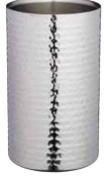

#### BarCraft 700ml Hammered Stainless Steel Cocktail Shaker

With an integral strainer lid and hammered finish. Includes a cocktail recipe. Gift tagged. BCCSHAKHAM

BarCraft Hammered Stainless Steel Ice Bucket With an easy carry handle and a hammered finish. With matching ice tongs. Gift tagged. BCICEBUCHAM

BarCraft Double Walled Hammered Stainless Steel Wine Cooler

With a hammered finish and double walled stainless steel interior to keep bottles cooler for longer. Gift tagged. **BCWCOOLHAM** 

BarCraft Hammered Stainless Steel Champagne Bucket

With easy carry side handles and a hammered finish. Gift tagged. **BCCHAMBUCHAM** 

281