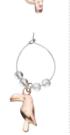

#### **BarCraft Tropical Wine Charms**

Pack of six wine charms in cactus and toucan designs in three metallic tones. Acetate gift boxed.

#### **BCWCCACTUS**

#### BarCraft Tropical Wine Charms

Pack of six wine charms in pineapple and flamingo designs in three metallic tones. Acetate gift boxed.

#### **BCWCPAPPLE**