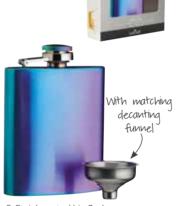

#### **BarCraft Stainless Steel** Rainbow Finish 100ml Hip Flask

With a polished rainbow finish and matching decanting funnel. Gift boxed.

#### **BCHIPRBOW**

A set of four dainty sipper glasses for port, liqueurs, fine wines and dessert wines. Made from hand

blown glass. 5cm x 9cm. Gift boxed.

BCPORT4PC