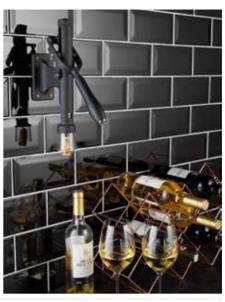

#### BarCraft Galvanised Steel Wall Mounted Corkscrew

With an industrial finish and geared lever-arm mechanism. Simple action to quickly and cleanly remove even the most stubborn cork. Gift boxed.

#### **BCWALLBO**