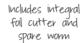

#### BarCraft Deluxe Lever-Arm Corkscrew Gift Set with Stopper

The set includes a deluxe pearl finish, metal lever-arm, geared action corkscrew with a styled rounded soft touch head and non-slip soft touch décor panels in the corkscrew arms, a matching stopper, a soft touch display stand, a twist action foil cutter, a spare hardened steel non-stick coated corkscrew worm and fully comprehensive instructions.

Presented in a deluxe gift presentation and storage box with a magnetic fastener.