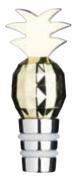

#### **BarCraft Tropical Bottle Stoppers**

Four tropical designs in metallic finishes. Acetate gift boxed.

2. Silver cactus **BCWSTCACTUS** 

3. Rose gold flamingo **BCWSTFLAM** 

4. Gold pineapple **BCWSTPAPPLE** 

#### BarCraft Tropical Wine Charms

Pack of six wine charms in pineapple and flamingo designs in three metallic tones. Acetate gift boxed.

#### **BarCraft Tropical Wine Charms**

Pack of six pineapple and flamingo shaped wine charms. Acetate gift boxed.