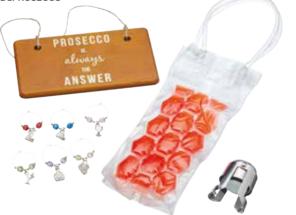

#### BarCraft Nine Piece Prosecco Gift Set

With a prosecco / champagne bottle stopper, six drinks charms, a bottle cool bag and a "Prosecco is always the answer" wooden sign. Gift boxed.

#### **BCPROSECCO**