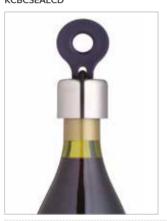

#### **BarCraft Stainless** Steel Flip Top Bottle Stopper

Satin finish. Carded. **KCBCSEALCD** 