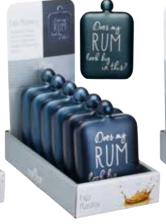

2. Gold – 'Vodka made me do it' BCHIPGLDDISP6

3. Blue – 'Does my rum look big in this?'
BCHIPBLUDISP6

4. Grey – 'May contain whisky' BCHIPGRYDISP6