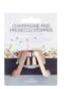

#### **BarCraft Champagne** and Prosecco Stopper

A lever-arm stopper with an elegant stainless steel and copper effect finish. Carded.

#### **BCLLCHAMSTOP**