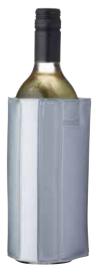

**BarCraft Acrylic Double** Walled Wine Cooler

With a polished silver rim. Gift boxed. **KCBCWCOOL** 

BarCraft Wrap Around Silver Wine Cooler

With adjustable velcro fastening to fit bottles, cans and cartons. Gift boxed. **KCBCWRAP** 