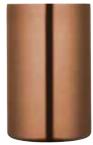

#### BarCraft Double Walled Stainless Steel Wine Cooler

With an elegant copper finish exterior and double walled stainless steel interior to keep bottles cooler for longer. Gift boxed.

#### **BCLLDWCOOL**