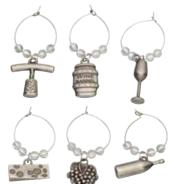

#### **BarCraft Decorative** Wine Charms

Set of six wine themed charms. Gift boxed. **BCCHARMPK6** 