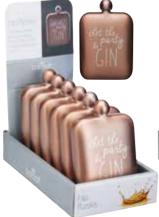

#### BarCraft 175ml Stainless Steel Slogan Hip Flasks

A counter top display with six hip flasks. Each has a burnished metallic finish and etched slogan.

1. Pink – 'Let the party be gin' **BCHIPPNKDISP6** 