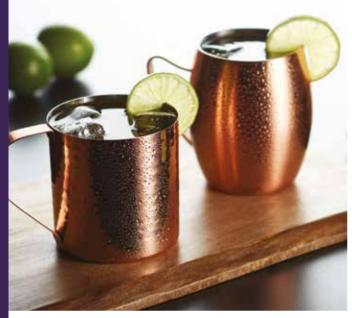

#### BarCraft Double Walled Moscow Mule Mug

Double walled stainless steel to keep chilled cocktails and drinks cool. With a copper finish. 370ml capacity. Gift tagged. **BCLLDWMULE** 

#### BarCraft Hammered Moscow Mule Mug

Stainless steel with a deluxe hammered copper finish. 550ml capacity. Gift tagged. BCLLMULE