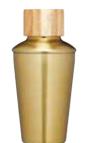

#### BarCraft Brass Finish 250ml Mini Cocktail Shaker

Stainless steel with an acacia wood lid and integral strainer. Gift boxed. **BCSHAKMINIBRA** 