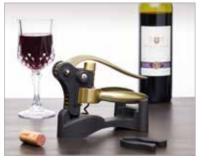

#### BarCraft Deluxe Lever-Arm Corkscrew Gift Set with Stopper

The set includes a deluxe pearl finish, metal lever-arm, geared action corkscrew with a styled rounded soft touch head and non-slip soft touch décor panels in the corkscrew arms, a matching stopper, a soft touch display stand, a twist action foil cutter, a spare hardened steel non-stick coated corkscrew worm and fully comprehensive instructions.

Presented in a deluxe gift presentation and storage box with a magnetic fastener.