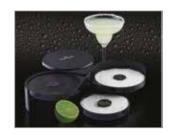

#### BarCraft Glass Rimmer

With three pull out sections to easily dip glasses into lemon juice, sugar and salt. 16cm x 20.5cm x 7.5cm. Sleeved.

#### **BCRIMMER**