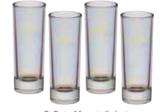

#### **BarCraft Lustre Glassware**

Three shimmering gift sets with rainbow lustre effect. Gift boxed.

1. Set of two glass tumblers – 600ml BCTUMLUST2PC

BCGINLUST2PC

3. Set of four tall shot glasses – 60ml **BCSGLUST4PC** 