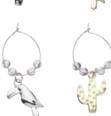

#### **BarCraft Tropical Wine Charms**

Pack of six cactus and toucan shaped wine charms. Acetate gift boxed.

#### **BCWCCACTUS**

#### **BarCraft Tropical Wine Charms**

Pack of six pineapple and flamingo shaped wine charms. Acetate gift boxed.

#### **BCWCPAPPLE**