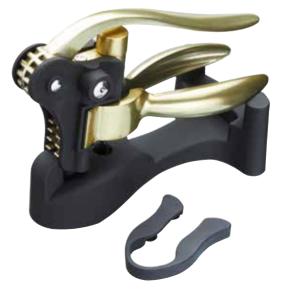

#### BarCraft Deluxe Lever-Arm Corkscrew Gift Set

This exclusive set includes a deluxe brass finish, metal lever-arm, geared action corkscrew with a soft touch display stand and twist action foil cutter. Presented in a deluxe gift presentation and storage box with a magnetic fastener.