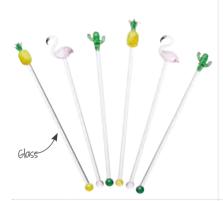

#### **BarCraft Tropical Bottle Stoppers**

Four tropical designs in metallic finishes. Acetate gift boxed.

2. Silver cactus **BCWSTCACTUS** 

3. Rose gold flamingo **BCWSTFLAM** 

4. Gold pineapple **BCWSTPAPPLE** 