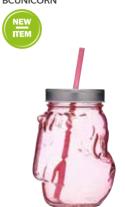

#### BarCraft 500ml Glass Unicorn Drinks Iar with Straw

With a screw on metal lid and reusable straw. Gift tagged. **BCUNICORN** 