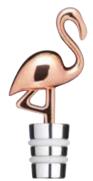

#### **BarCraft Tropical Bottle Stoppers**

Four tropical designs in metallic finishes. Acetate gift boxed.

2. Silver cactus **BCWSTCACTUS** 

3. Rose gold flamingo **BCWSTFLAM** 

4. Gold pineapple **BCWSTPAPPLE** 

#### BarCraft Tropical Wine Charms

Pack of six wine charms in pineapple and flamingo designs in three metallic tones. Acetate gift boxed.

#### **BarCraft Tropical Wine Charms**

Pack of six pineapple and flamingo shaped wine charms. Acetate gift boxed.