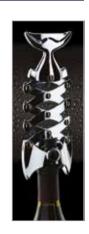

#### **BarCraft Lazy Fish Corkscrew**

The classic concertina style corkscrew. With a concertina mechanism for easy cork removal of even stubborn corks. Gift boxed.

BCLAZYFISH