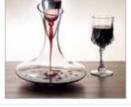

#### **BarCraft Wine Aerator**

An acrylic aerator with silver detail. Designed to increase the velocity and aeration of wine as it is served or decanted, enhancing the depth of flavour and improving the bouquet resulting in a fuller, smoother wine. Gift boxed.

#### BarCraft Deluxe 1.5 Litre Glass Wine Decanter

Handmade glass decanter with a narrow neck and wide base for maximum aeration. Gift boxed. BCCSDEC