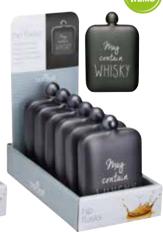

2. Gold – 'Vodka made me do it' BCHIPGLDDISP6

3. Blue – 'Does my rum look big in this?'
BCHIPBLUDISP6

4. Grey – 'May contain whisky' BCHIPGRYDISP6