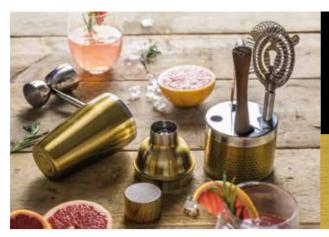

# bar Craft Burnished

On trend brass tones with deco styling, our range of brass coloured cocktail sets are on every gift list.

#### BarCraft Three Piece Brass Finish Cocktail Tool Set

With a stainless steel (25ml and 50ml) dual spirit measuring jigger, cocktail strainer and wooden muddler. Gift boxed.

BCTOOL3PCBRA

#### BarCraft Five Piece Hammered Cocktail Tool Set

With a stainless steel cocktail strainer, bar tongs and wooden handled double jigger and wooden muddler, packed within a hammered brass finish stand. Gift boxed.

#### BarCraft Six Piece Brass Finish Cocktail Set

With a 450ml stainless steel cocktail shaker with an acacia wood lid, dual spirit measuring jigger, cocktail strainer, mixing spoon, bar knife and wooden muddler. Gift boxed.