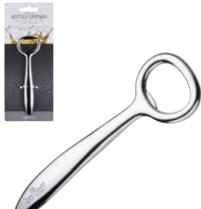

#### **BarCraft Cast Crown Top Bottle Opener**

With a mirror polished finish. Carded. ксвсво

NEW