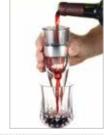

#### **BarCraft Wine Aerator**

An acrylic aerator with silver detail. Designed to increase the velocity and aeration of wine as it is served or decanted, enhancing the depth of flavour and improving the bouquet resulting in a fuller, smoother wine. Gift boxed.