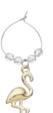

#### BarCraft Tropical Wine Charms

Pack of six wine charms in pineapple and flamingo designs in three metallic tones. Acetate gift boxed.

#### **BCWCPAPPLE**

#### **BarCraft Tropical Wine Charms**

Pack of six pineapple and flamingo shaped wine charms. Acetate gift boxed.