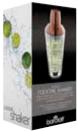

#### BarCraft 550ml Stainless Steel Cocktail Shaker

With an integral strainer lid and copper effect exterior. Complete with cocktail recipe booklet for inspiration. Gift boxed.

#### BCLLSHAKER500

BarCraft Rainbow Barware

Three illuminating gift sets with a rainbow coating.

1. Set of four shot glasses 50ml, gift boxed BCSGRBOW4PC

2. Stainless steel hip flask 100ml, gift boxed BCHIPRBOW