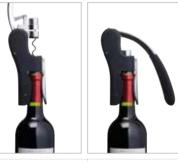

#### BarCraft Lever-Arm Power Arc Corkscrew

Deluxe corkscrew with a geared action lever-arm mechanism for effortless cork removal. Finished with a satin touch matt black body with contrasting chrome fittings. Includes an integral twist action foil cutter and a spare non-stick

#### BarCraft Deluxe Lever-Arm Corkscrew Set

With a geared lever-arm mechanism for effortless cork removal, moulded soft touch, easy grip handles and lever and a non-stick coated worm. Carded.

#### BCLEVERPULL