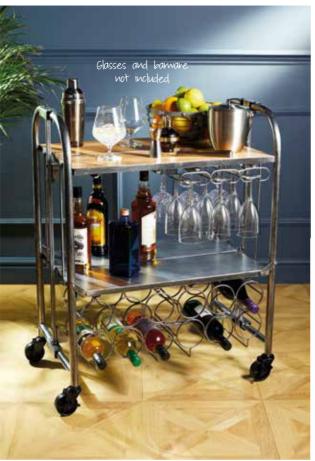

#### BarCraft Deluxe Folding Metal Bar Cart

Crafted from acacia wood and steel with an antique black finish. With lockable wheels and removable, multi positional storage space for twelve bottles and twelve glasses.  $71 \text{cm} \times 46 \text{cm} \times 94 \text{cm}$  assembled.  $71 \text{cm} \times 13 \text{cm} \times 103 \text{cm}$  when folded flat for storage. Gift boxed. Available for direct customer despotch.

#### **BCBARCART**

Ship Direct!

Take one cart for instore displays and when purchased we will ship direct to the customer on your behalf.