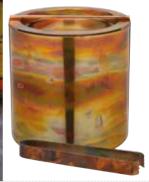

# TARNISHED GLOW Rich patterns and shimmering colours come to life in the new copper lustre collection.

With an easy carry handle and an iridescent copper effect finish. With matching ice tongs. Gift tagged. **BCICBUCIRIDCOP** 

BarCraft Stainless Steel Champagne Bucket

With easy carry side handles and an iridescent copper effect finish. Gift tagged.

BCCHAMIRIDCOP

With an iridescent copper effect finish and double walled stainless steel interior to keep bottles cooler for longer. Gift tagged.

BCWCOOLIRIDCOP