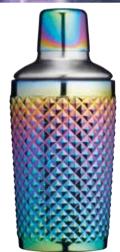

rior and stainless steel interior. Carded.





#### BarCraft Hammered Moscow Mule Mug

Stainless steel with a deluxe hammered copper finish. 550ml capacity. Gift tagged. BCLLMULE



#### BarCraft Double Walled Stainless Steel Wine Cooler

With an elegant copper finish exterior and double walled stainless steel interior to keep bottles cooler for longer. Gift boxed.

#### **BCLLDWCOOL**





#### BarCraft 550ml Stainless Steel Cocktail Shaker

With an integral strainer lid and copper effect exterior. Complete with cocktail recipe booklet for inspiration. Gift boxed.

#### BCLLSHAKER500







BarCraft Rainbow Barware

Three illuminating gift sets with a rainbow coating.



1. Set of four shot glasses 50ml, gift boxed BCSGRBOW4PC



2. Stainless steel hip flask 100ml, gift boxed BCHIPRBOW



3. Glass studded cocktail shaker 300ml, gift tagged BCCSSTUDRBOW

#### BarCraft Cut Glass 350ml Cocktail Shaker

With a stainless steel finish and integral strainer. Complete with recipe booklet. Gift boxed. BCSHAKGLS





#### BarCraft Cut Glass Effect 500ml Cocktail Mixing Set With a cut glass effect mixing all

With a cut glass effect mixing glass with pouring lip, stainless steel cocktail strainer, mixing spoon a recipe booklet. Gift boxed.

BCMIXER







#### BarCraft Four Piece Mojito Cocktail Set

With a stainless steel 400ml cocktail shaker, glass mixing tumbler with non-slip rim, stainless steel long-handled mixing spoon, stainless steel bar knife and deluxe wooden muddler. Complete with recipe booklet. Gift boxed.

BCLLMOJITO4PC





# **BarCraft Stainless Steel** Three Piece