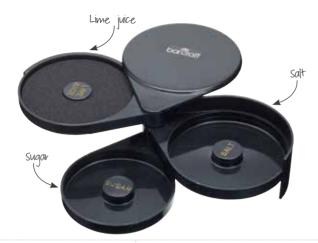

#### BarCraft Glass Rimmer

With three pull out sections to easily dip glasses into lemon juice, sugar and salt. 16cm x 20.5cm x 7.5cm. Sleeved.

#### **BCRIMMER**