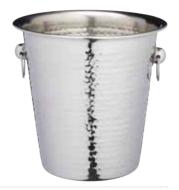

#### BarCraft 700ml Hammered Stainless Steel Cocktail Shaker

With an integral strainer lid and hammered finish. Includes a cocktail recipe. Gift tagged. BCCSHAKHAM

BarCraft Hammered Stainless Steel Ice Bucket With an easy carry handle and a hammered finish. With matching ice tongs. Gift tagged. BCICEBUCHAM