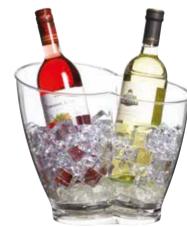

BarCraft Clear Acrylic Double Sided Drinks Pail / Cooler

Ideal for wines and bottled water. Fill with ice to keep drinks cool. Labelled. KCBCPAILDBL

WE LOVE FOOD 299