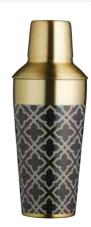

#### BarCraft Three Piece Cocktail Set

With a matt black and brass finish 500ml stainless steel cocktail shaker, double jigger (25ml and 50ml) and cocktail strainer. Gift boxed.