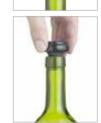

#### **BarCraft Champagne** and Prosecco Stopper

A lever-arm stopper with an elegant stainless steel and copper effect finish. Carded.

#### **BCLLCHAMSTOP**