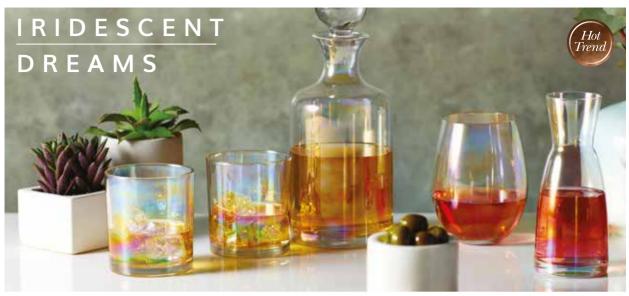

# TARNISHED GLOW Rich patterns and shimmering colours come to life in the new copper lustre collection.

#### BarCraft 700ml Stainless Steel Cocktail Shaker

With an integral strainer lid and iridescent copper effect finish. Includes a cocktail recipe. Gift tagged. BCCSIRIDCOP

BarCraft Stainless Steel Ice Bucket
With an easy carry bandle and an iridescent

With an easy carry handle and an iridescent copper effect finish. With matching ice tongs. Gift tagged. **BCICBUCIRIDCOP** 

BarCraft Stainless Steel Champagne Bucket

With easy carry side handles and an iridescent copper effect finish. Gift tagged.

BCCHAMIRIDCOP

With an iridescent copper effect finish and double walled stainless steel interior to keep bottles cooler for longer. Gift tagged.

BCWCOOLIRIDCOP