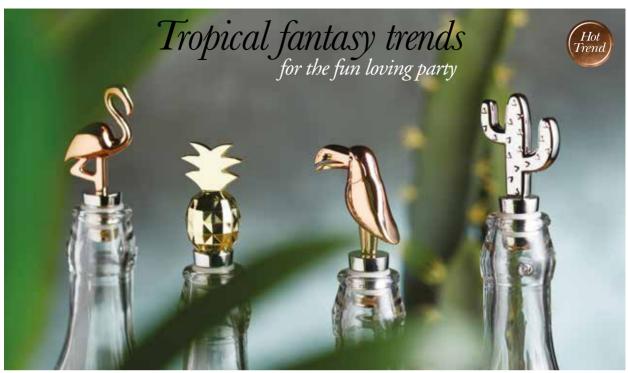

#### **BarCraft Tropical Bottle Stoppers**

Four tropical designs in metallic finishes. Acetate gift boxed.

2. Silver cactus **BCWSTCACTUS** 

3. Rose gold flamingo **BCWSTFLAM** 

4. Gold pineapple **BCWSTPAPPLE** 