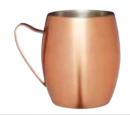

#### BarCraft Double Walled Moscow Mule Mug

Double walled stainless steel to keep chilled cocktails and drinks cool. With a copper finish. 370ml capacity. Gift tagged. **BCLLDWMULE** 