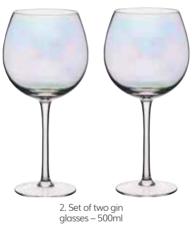

#### **BarCraft Lustre Glassware**

Three shimmering gift sets with rainbow lustre effect. Gift boxed.

1. Set of two glass tumblers – 600ml BCTUMLUST2PC

BCGINLUST2PC

3. Set of four tall shot glasses – 60ml **BCSGLUST4PC** 