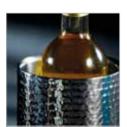

#### BarCraft 700ml Hammered Stainless Steel Cocktail Shaker

With an integral strainer lid and hammered finish. Includes a cocktail recipe. Gift tagged. BCCSHAKHAM

BarCraft Hammered Stainless Steel Ice Bucket With an easy carry handle and a hammered finish. With matching ice tongs. Gift tagged. BCICEBUCHAM