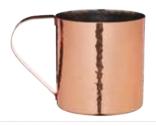

#### BarCraft Hammered Moscow Mule Mug

Stainless steel with a deluxe hammered copper finish. 550ml capacity. Gift tagged. BCLLMULE