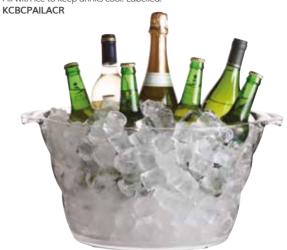

BCHAMBOWL

BarCraft Clear Acrylic Drinks Pail / Wine Cooler

Fill with ice to keep up to two bottles of wine cool. Labelled. **KCBCCURVO** 

BarCraft Clear Acrylic Drinks Pail / Wine Bucket

Fill with ice to keep drinks cool in this stylish pail. Labelled.

BarCraft Clear Acrylic Double Sided Drinks Pail / Cooler

Ideal for wines and bottled water. Fill with ice to keep drinks cool. Labelled. KCBCPAILDBL

WE LOVE FOOD 299