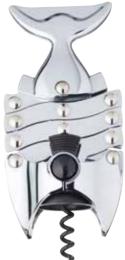

#### **BarCraft Lazy Fish Corkscrew**

The classic concertina style corkscrew. With a concertina mechanism for easy cork removal of even stubborn corks. Gift boxed.

BCLAZYFISH