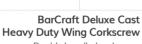

#### BarCraft Waiter's Friend Corkscrew

With all in one foil cutter knife, corkscrew and crown top bottle opener. Carded. KCBCWAITER

BarCraft Waiter's Friend Corkscrews

BarCraft Chrome Double Handled Wing Corkscrew With a mirror polished finish. Carded. KCBCSCREWCP