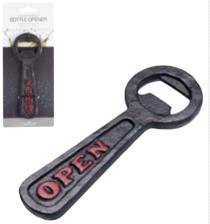

#### **BarCraft Cast Iron Crown Top Bottle Opener**

With distressed finish and painted detail. Carded.