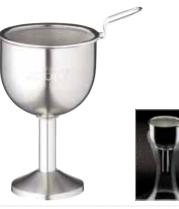

# **BarCraft Stainless Steel** Three Piece Cocktail Set With a mirror polished finish 500ml cocktail shaker, cocktail sieve and dual spirit measuring cup. Gift boxed. KCDLBSET3