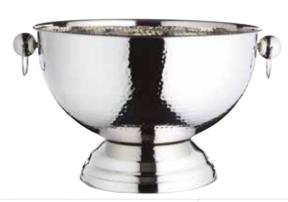

#### BarCraft Hammered Stainless Steel Champagne Bucket

With easy carry side handles and a hammered finish. Gift tagged. **BCCHAMBUCHAM** 

BarCraft Hammered Stainless Steel Champagne Bowl

With rolled edges and easy to carry side handles. 37cm x 25cm. Gift tagged.