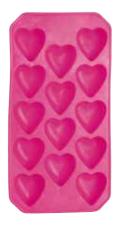

#### BarCraft Flexible Heart Shape Ice Cube Tray

Makes fourteen ice cubes. Display boxed. **KCBCICEHEART** 