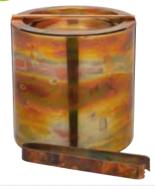

#### BarCraft 700ml Stainless Steel Cocktail Shaker

With an integral strainer lid and iridescent copper effect finish. Includes a cocktail recipe. Gift tagged. BCCSIRIDCOP

BarCraft Stainless Steel Ice Bucket
With an easy carry bandle and an iridescent

With an easy carry handle and an iridescent copper effect finish. With matching ice tongs. Gift tagged. **BCICBUCIRIDCOP** 

BarCraft Stainless Steel Champagne Bucket

With easy carry side handles and an iridescent copper effect finish. Gift tagged.