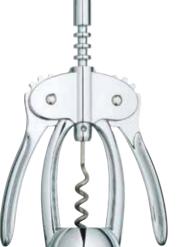

#### BarCraft Waiter's Friend Corkscrew

With all in one foil cutter knife, corkscrew and crown top bottle opener. Carded. KCBCWAITER

BarCraft Waiter's Friend Corkscrews

BarCraft Chrome Double Handled Wing Corkscrew With a mirror polished finish. Carded. KCBCSCREWCP