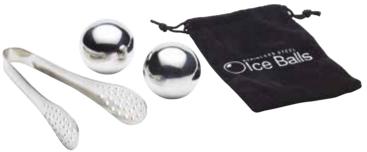

#### BarCraft Stainless Steel Large Spherical Ice Balls Set

Includes two large 4cm diameter stainless steel balls to chill before adding to drinks to keep them chilled. With a velvet drawstring pouch to protect the balls from frosting in the freezer and a pair of stainless steel tongs for easy removal from glasses and containers. Gift boxed.

#### BCICESS3PC