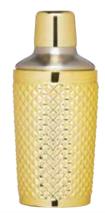

#### BarCraft 300ml Gold Finish Glass Studded Cocktail Shaker

With a gold coloured cap and body with an integral strainer. Gift tagged. BCCSSTUDGLD

BarCraft 6 Litres Glass Pineapple **Drinks Dispenser** 