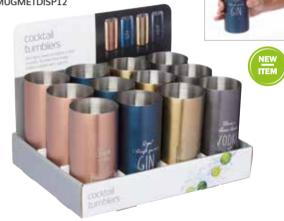

#### BarCraft 500ml Stainless Steel Slogan Tumblers

A counter top display with twelve assorted tumblers. Each with a brushed metallic finish and etched slogan.

BCMUGMETDISP12