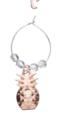

#### BarCraft Tropical Wine Charms

Pack of six wine charms in pineapple and flamingo designs in three metallic tones. Acetate gift boxed.

#### **BCWCPAPPLE**