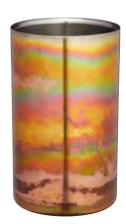

#### **BarCraft Lustre Glassware**

Three shimmering gift sets with rainbow lustre effect. Gift boxed.

1. Set of two glass tumblers – 600ml BCTUMLUST2PC

BCGINLUST2PC

3. Set of four tall shot glasses – 60ml **BCSGLUST4PC** 