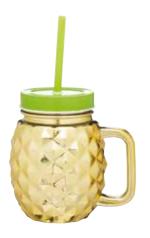

BarCraft 500ml Glass Pineapple Drinks Jar with Straw

With gold coloured coating, screw on metal lid and straw. Gift tagged. BCJARPAPLGLD