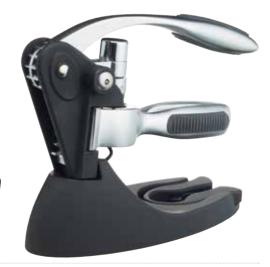

#### BarCraft Deluxe Lever-Arm Corkscrew Gift Set

This exclusive set includes a deluxe brass finish, metal lever-arm, geared action corkscrew with a soft touch display stand and twist action foil cutter. Presented in a deluxe gift presentation and storage box with a magnetic fastener.