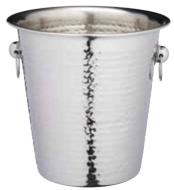

#### BarCraft 700ml Hammered Stainless Steel Cocktail Shaker

With an integral strainer lid and hammered finish. Includes a cocktail recipe. Gift tagged. BCCSHAKHAM

BarCraft Hammered Stainless Steel Ice Bucket With an easy carry handle and a hammered finish. With matching ice tongs. Gift tagged. BCICEBUCHAM

#### **BarCraft Hammered** Stainless Steel Ice Bucket

With an easy carry handle and a hammered finish. With matching ice tongs. Gift tagged. **BCICEBUCHAM** 