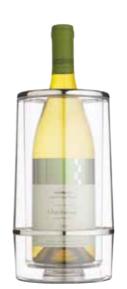

#### **BCWCOOLIRIDCOP**

**BarCraft Stainless Steel Double Walled Wine Cooler** Satin finish.

Gift boxed. **KCBCWCOOLSS** 

**BarCraft Double Walled** Stainless Steel Wine Cooler

With an elegant copper finish exterior and double walled stainless steel interior to keep bottles cooler for longer. Gift boxed.

**BarCraft Acrylic Double** Walled Wine Cooler

With a polished silver rim. Gift boxed. **KCBCWCOOL** 

BarCraft Wrap Around Silver Wine Cooler

With adjustable velcro fastening to fit bottles, cans and cartons. Gift boxed. **KCBCWRAP** 