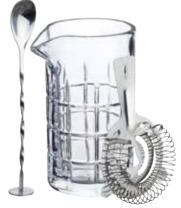

#### BarCraft Cut Glass Effect 500ml Cocktail Mixing Set With a cut glass effect mixing all

With a cut glass effect mixing glass with pouring lip, stainless steel cocktail strainer, mixing spoon a recipe booklet. Gift boxed.

BCMIXER