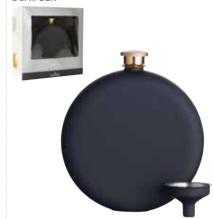

#### BarCraft 175ml Stainless Steel Slogan Hip Flasks

A counter top display with six hip flasks. Each has a burnished metallic finish and etched slogan.

1. Pink – 'Let the party be gin' **BCHIPPNKDISP6** 

2. Gold – 'Vodka made me do it' BCHIPGLDDISP6

3. Blue – 'Does my rum look big in this?'
BCHIPBLUDISP6

4. Grey – 'May contain whisky' BCHIPGRYDISP6