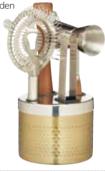

#### BarCraft Five Piece Hammered Cocktail Tool Set

With a stainless steel cocktail strainer, bar tongs and wooden handled double jigger and wooden muddler, packed within a hammered brass finish stand. Gift boxed.

**BCTOOLSTANDBRA** 