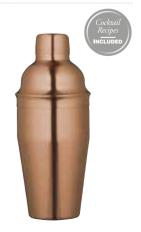

#### BarCraft 700ml Stainless Steel Cocktail Shaker

With an integral strainer lid and iridescent copper effect finish. Includes a cocktail recipe. Gift tagged. BCCSIRIDCOP

BarCraft Stainless Steel Ice Bucket
With an easy carry bandle and an iridescent