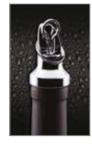

#### **BarCraft Stainless Steel Wine Pourer** with Stopper

Removable stopper. Carded.