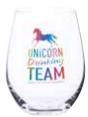

#### BarCraft 500ml Glass Unicorn Drinks Iar with Straw

With a screw on metal lid and reusable straw. Gift tagged. **BCUNICORN** 