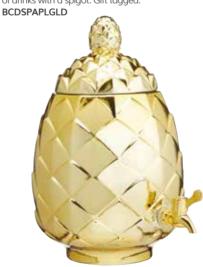

#### BarCraft 300ml Gold Finish Glass Studded Cocktail Shaker

With a gold coloured cap and body with an integral strainer. Gift tagged. BCCSSTUDGLD

BarCraft 6 Litres Glass Pineapple **Drinks Dispenser** 

Gold coloured glass dispenser for all types of drinks with a spigot. Gift tagged.