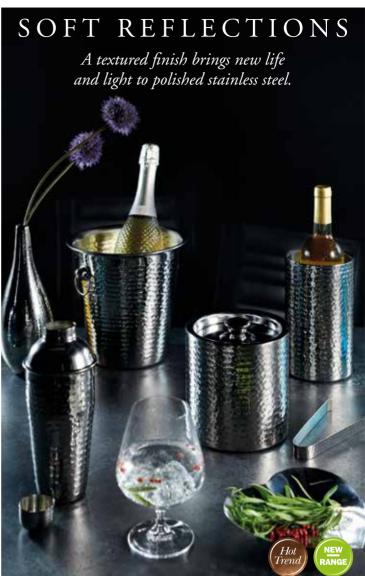

# TARNISHED GLOW Rich patterns and shimmering colours come to life in the new copper lustre collection.

#### BarCraft 700ml Stainless Steel Cocktail Shaker

With an integral strainer lid and iridescent copper effect finish. Includes a cocktail recipe. Gift tagged. BCCSIRIDCOP

BarCraft Stainless Steel Ice Bucket
With an easy carry bandle and an iridescent

With an easy carry handle and an iridescent copper effect finish. With matching ice tongs. Gift tagged. **BCICBUCIRIDCOP** 

BarCraft Stainless Steel Champagne Bucket

With easy carry side handles and an iridescent copper effect finish. Gift tagged.

BCCHAMIRIDCOP

With an iridescent copper effect finish and double walled stainless steel interior to keep bottles cooler for longer. Gift tagged.

BCWCOOLIRIDCOP

#### BarCraft 700ml Hammered Stainless Steel Cocktail Shaker

With an integral strainer lid and hammered finish. Includes a cocktail recipe. Gift tagged. BCCSHAKHAM

BarCraft Hammered Stainless Steel Ice Bucket With an easy carry handle and a hammered finish. With matching ice tongs. Gift tagged. BCICEBUCHAM

BarCraft Double Walled Hammered Stainless Steel Wine Cooler

With a hammered finish and double walled stainless steel interior to keep bottles cooler for longer. Gift tagged. **BCWCOOLHAM** 

BarCraft Hammered Stainless Steel Champagne Bucket

With easy carry side handles and a hammered finish. Gift tagged. **BCCHAMBUCHAM** 

281