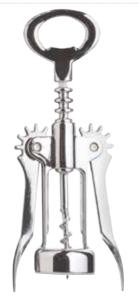

#### **BarCraft Lazy Fish Corkscrew**

The classic concertina style corkscrew. With a concertina mechanism for easy cork removal of even stubborn corks. Gift boxed.

BCLAZYFISH