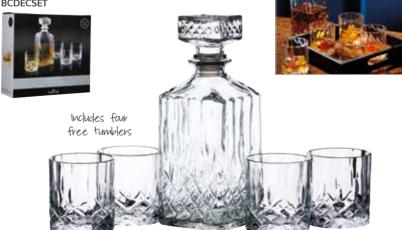

#### **BarCraft Cut Glass Effect Decanter Set**

A traditional square 900ml glass decanter with an elegant stopper and four free 200ml glass whiskey tumblers. Gift boxed.

BCDECSET