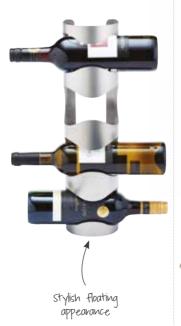

#### BarCraft Stainless Steel Wall Mounted Wine Rack

Slimline rack to store four wine bottles. Wall fixings are included and concealed for a stylish, floating appearance. 10cm x 11cm x 45cm. Gift tagged.

#### BCWRSS