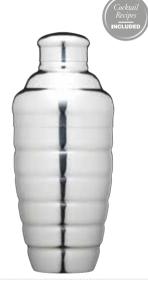

#### **BarCraft Stainless Steel** 500ml Cocktail Shaker

With a mirror polished finish and a ribbed design for a secure grip. Complete with recipe booklet. Gift boxed.

KCBCSHAK5