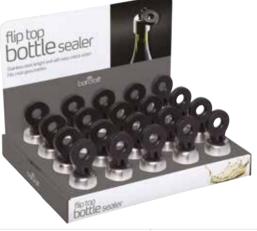

#### **BarCraft Stainless Steel** Flip Top Bottle Stoppers

A counter top display with twenty bottle stoppers. **KCBCSEALDISP** 

BarCraft Lever-Arm **Bottle Stoppers** and Openers

Set of three, each with integrated crown top bottle openers. Blister carded. KCBCLEVER3