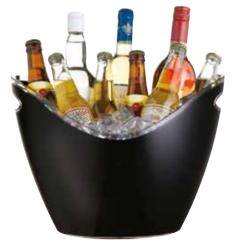

#### BarCraft Large Tin Beer Pail / Cooler

With large side handles for easy carrying. 40cm x 25cm x 22cm. Tagged.

BCLIPAIL