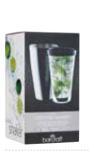

lip, stainless steel cocktail strainer, mixing spoon a recipe booklet. Gift boxed.

BCMIXER







#### BarCraft Four Piece Mojito Cocktail Set

With a stainless steel 400ml cocktail shaker, glass mixing tumbler with non-slip rim, stainless steel long-handled mixing spoon, stainless steel bar knife and deluxe wooden muddler. Complete with recipe booklet. Gift boxed.

BCLLMOJITO4PC





# **BarCraft Stainless Steel** Three Piece Cocktail Set With a mirror polished finish 500ml cocktail shaker, cocktail sieve and dual spirit measuring cup. Gift boxed. KCDLBSET3

#### **BarCraft Traditional 400ml Boston Cocktail Shaker**

A brushed stainless steel cocktail shaker and glass mixing tumbler with six measure to the line printed cocktail recipes and a recipe booklet. Gift boxed. **BCLLBOSTON** 





#### **BarCraft Stainless Steel** 500ml Cocktail Shaker

With a mirror polished finish and a ribbed design for a secure grip. Complete with recipe booklet. Gift boxed.

KCBCSHAK5





#### BarCraft 700ml Glass **Boston Cocktail Shaker**

With a stainless steel lid and cocktail recipes printed on the sides of the shaker. Gift boxed.

**KCBCBOSTON** 





#### BarCraft 500ml Double Walled Stainless Steel Cocktail Shaker

Double walled to keep drinks cooler for longer and prevent the formation of condensation on the outside of the shaker. Complete with cocktail recipe booklet for inspiration. Gift boxed. **BCDWCSHAK** 







#### **Cocktails**

#### **BarCraft Twist and Mix Stainless** Steel 600ml Cocktail Shaker

A traditional shaker with eight cocktail recipes printed around the body o