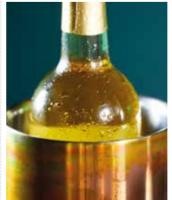

# TARNISHED GLOW Rich patterns and shimmering colours come to life in the new copper lustre collection.

BCCHAMIRIDCOP

With an iridescent copper effect finish and double walled stainless steel interior to keep bottles cooler for longer. Gift tagged.

BCWCOOLIRIDCOP