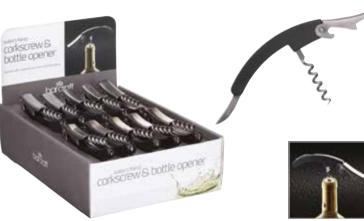

#### BarCraft Waiter's Friend Corkscrew

With all in one foil cutter knife, corkscrew and crown top bottle opener. Carded. KCBCWAITER

BarCraft Waiter's Friend Corkscrews

BarCraft Chrome Double Handled Wing Corkscrew With a mirror polished finish. Carded. KCBCSCREWCP