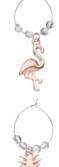

#### **BarCraft Tropical Bottle Stoppers**

Four tropical designs in metallic finishes. Acetate gift boxed.

2. Silver cactus **BCWSTCACTUS** 

3. Rose gold flamingo **BCWSTFLAM** 

4. Gold pineapple **BCWSTPAPPLE** 

#### **BarCraft Tropical Wine Charms**

Pack of six pineapple and flamingo shaped wine charms. Acetate gift boxed.

#### **BCWCPAPPLE**