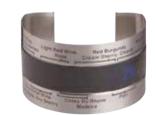

#### **BarCraft Stainless Steel Cocktail Compass**

Spin to reveal twelve cocktail recipes including cosmopolitan, long island ice tea, margarita and mojito. Carded.

**BCLLCOMPASS** 