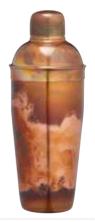

# TARNISHED GLOW Rich patterns and shimmering colours come to life in the new copper lustre collection.

#### BarCraft 700ml Stainless Steel Cocktail Shaker

With an integral strainer lid and iridescent copper effect finish. Includes a cocktail recipe. Gift tagged. BCCSIRIDCOP

BarCraft Stainless Steel Ice Bucket
With an easy carry bandle and an iridescent