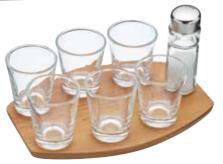

#### BarCraft Eight Piece Tequila Shot Gift Set

With six 50ml clear shot glasses complete with a 20cm x 14cm acacia wood serving tray and a salt shaker. Gift boxed.

#### **BCTEQUILA**