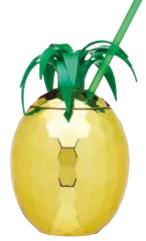

BarCraft 500ml Glass Pineapple Drinks Jar with Straw

With gold coloured coating, screw on metal lid and straw. Gift tagged. BCJARPAPLGLD