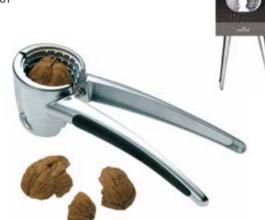

Lever-Arm **Bottle Stoppers** and Openers

Set of three, each with integrated crown top bottle openers. Blister carded. KCBCLEVER3



#### **BarCraft Stainless Steel Wine Pourer** with Stopper

Removable stopper. Carded.







#### **BarCraft Foil** Wine Pourers

Pack of three fold up wine pourers. Bagged with a header card. BCPOUR3PK













#### Wine & Drinks Accessories



#### **BarCraft Stainless Steel** Wine Drip Collar

With satin finish and velvet interior. Carded.

#### KCBCCOLLARCD



#### **BarCraft Champagne** and Prosecco Stopper

A lever-arm stopper with an elegant stainless steel and copper effect finish. Carded.

#### **BCLLCHAMSTOP**





#### BarCraft Champagne and Prosecco Stopper

Stainless steel finish lever-arm stopper. Carded.

#### **KCBCCHAMSTOP**













#### BarCraft Nine Piece Prosecco Gift Set

With a prosecco / champagne bottle stopper, six drinks charms, a bottle cool bag and a "Prosecco is always the answer" wooden sign. Gift boxed.

#### **BCPROSECCO**



#### **BarCraft Tropical Wine Charms**

Pack of six cactus and toucan shaped wine charms. Acetate gift boxed.

#### **BCWCCACTUS**







#### **BarCraft Tropical Wine Charms**

Pack of six pineapple and flamingo shaped wine charms. Acetate gift boxed.

#### **BCWCPAPPLE**









#### **BarCraft Decorative** Wine Charms

Set of six wine themed charms. Gift boxed. **BCCHARMPK6** 















#### **Drinks Cart & Wine Racks**



#### BarCraft Deluxe Folding Metal Bar Cart

Crafted from acacia wood and steel with an antique black finish. With lockable wheels and removable, mult