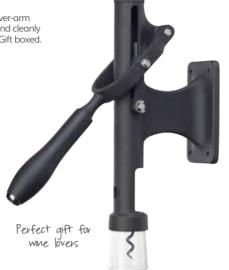

#### BarCraft Galvanised Steel Wall Mounted Corkscrew

With an industrial finish and geared lever-arm mechanism. Simple action to quickly and cleanly remove even the most stubborn cork. Gift boxed.

#### **BCWALLBO**