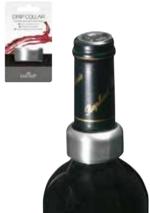

#### **BarCraft Stainless Steel** Wine Drip Collar

With satin finish and velvet interior. Carded.

#### KCBCCOLLARCD