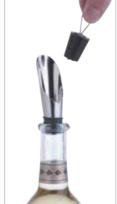

#### **BarCraft Stainless Steel Wine Pourer** with Stopper

Removable stopper. Carded.