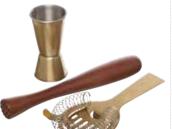

#### BarCraft Three Piece Brass Finish Cocktail Tool Set

With a stainless steel (25ml and 50ml) dual spirit measuring jigger, cocktail strainer and wooden muddler. Gift boxed.

BCTOOL3PCBRA

#### BarCraft Five Piece Hammered Cocktail Tool Set

With a stainless steel cocktail strainer, bar tongs and wooden handled double jigger and wooden muddler, packed within a hammered brass finish stand. Gift boxed.

#### **BarCraft Stainless** Steel Double Jigger

Twin headed jigger with single (30ml) and double (60ml) measures. Carded. **BCLLDBLJIG** 