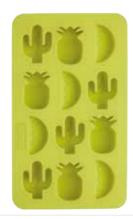

#### BarCraft Flexible Tropical Shape Ice Cube Tray

Makes twelve ice cubes. Display boxed. BCICETROPIC