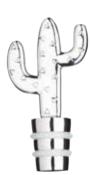

#### **BarCraft Tropical Bottle Stoppers**

Four tropical designs in metallic finishes. Acetate gift boxed.

2. Silver cactus **BCWSTCACTUS** 

3. Rose gold flamingo **BCWSTFLAM** 

4. Gold pineapple **BCWSTPAPPLE** 

#### **BarCraft Tropical Wine Charms**

Pack of six wine charms in cactus and toucan designs in three metallic tones. Acetate gift boxed.

#### **BarCraft Tropical Wine Charms**

Pack of six cactus and toucan shaped wine charms. Acetate gift boxed.