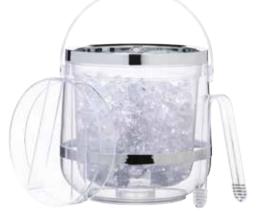

#### **BarCraft Acrylic Double Walled** Insulated Ice Bucket

With lid and ice tongs. Gift boxed. KCBCBUC

#### **BarCraft Rotary Action** Acrylic Ice Crusher

Retro style with a collection box, ice scoop and non-slip feet. Gift boxed.

KCBCICECR

#### **BarCraft Stainless Steel** Ice Bucket

With satin finish lid and ice tongs. Gift boxed. KCBCICEBUC