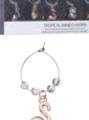

#### **BarCraft Tropical Wine Charms**

Pack of six wine charms in cactus and toucan designs in three metallic tones. Acetate gift boxed.

#### **BCWCCACTUS**