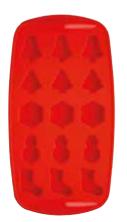

#### BarCraft Christmas Silicone Ice Cube Tray

Flexible assorted Christmas shaped fifteen hole ice cube tray. Header carded.