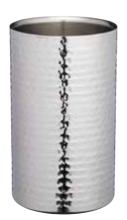

#### BarCraft 700ml Hammered Stainless Steel Cocktail Shaker

With an integral strainer lid and hammered finish. Includes a cocktail recipe. Gift tagged. BCCSHAKHAM

BarCraft Hammered Stainless Steel Ice Bucket With an easy carry handle and a hammered finish. With matching ice tongs. Gift tagged. BCICEBUCHAM

#### **BarCraft Stainless Steel** Ice Bucket

With satin finish lid and ice tongs. Gift boxed. KCBCICEBUC