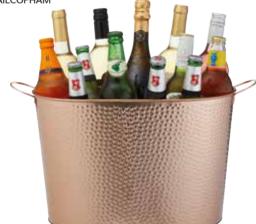

#### BarCraft 700ml Hammered Stainless Steel Cocktail Shaker

With an integral strainer lid and hammered finish. Includes a cocktail recipe. Gift tagged. BCCSHAKHAM

BarCraft Hammered Stainless Steel Ice Bucket With an easy carry handle and a hammered finish. With matching ice tongs. Gift tagged. BCICEBUCHAM

BarCraft Double Walled Hammered Stainless Steel Wine Cooler

With a hammered finish and double walled stainless steel interior to keep bottles cooler for longer. Gift tagged. **BCWCOOLHAM** 

BarCraft Hammered Stainless Steel Champagne Bucket

With easy carry side handles and a hammered finish. Gift tagged. **BCCHAMBUCHAM** 

281