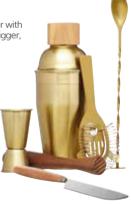

#### BarCraft Six Piece Brass Finish Cocktail Set

With a 450ml stainless steel cocktail shaker with an acacia wood lid, dual spirit measuring jigger, cocktail strainer, mixing spoon, bar knife and wooden muddler. Gift boxed.

BCCOCKTAIL6PC