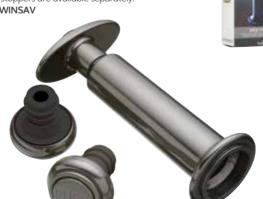

## BarCraft Deluxe Wine Saver Stoppers

A pack of two spare stoppers for the BarCraft wine saver pump (KCBCWINSAV). Gift boxed.

KCBCWINSTOP

#### BarCraft Deluxe Wine Saver **Pump and Stopper Set**

With two stoppers and an easy to use pump which removes the air from opened wine bottles preventing oxygenation to keep wine fresher for longer. Gift boxed. Spare stoppers are available separately.

#### **BarCraft Wine Pump Stopper and Preserver**

With pump action to preserve opened bottles of wine for longer. Carded. **KCBCSTOPSAV** 

WINE PRESERVER