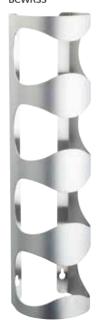

#### BarCraft Stainless Steel Wall Mounted Wine Rack

Slimline rack to store four wine bottles. Wall fixings are included and concealed for a stylish, floating appearance. 10cm x 11cm x 45cm. Gift tagged.

#### BCWRSS