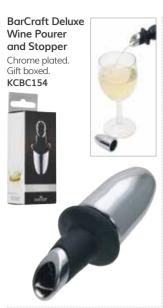

#### **BarCraft Deluxe Bottle Pourers with Stoppers**

A counter top display with twelve individually gift boxed chrome plated deluxe wine pourers with stoppers.

KCMPDISP