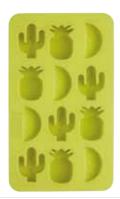

#### **BarCraft Flexible Tropical** Shape Ice Cube Tray

Makes twelve ice cubes. Display boxed. BCICETROPIC

**BarCraft Gold Finish** Tall Shot Glasses

Set of four 60ml shot glasses with gold coloured coating. Gift boxed.

#### BarCraft Flexible Tropical Shape Ice Cube Tray

Makes twelve ice cubes. Display boxed. BCICETROPIC