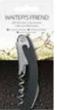

## BarCraft Deluxe Waiter's Friend Corkscrew

With a soft touch easy to use knife, corkscrew and crown top bottle opener. Gift boxed.

#### **KCBCWAITST**

#### BarCraft Waiter's Friend Corkscrew

With all in one foil cutter knife, corkscrew and crown top bottle opener. Carded. KCBCWAITER

BarCraft Waiter's Friend Corkscrews

BarCraft Chrome Double Handled Wing Corkscrew With a mirror polished finish. Carded. KCBCSCREWCP