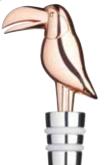

#### **BarCraft Tropical Bottle Stoppers**

Four tropical designs in metallic finishes. Acetate gift boxed.

2. Silver cactus **BCWSTCACTUS** 

3. Rose gold flamingo **BCWSTFLAM** 

4. Gold pineapple **BCWSTPAPPLE** 

#### **BarCraft Tropical Wine Charms**

Pack of six wine charms in cactus and toucan designs in three metallic tones. Acetate gift boxed.