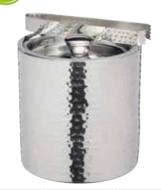

#### BarCraft 700ml Hammered Stainless Steel Cocktail Shaker

With an integral strainer lid and hammered finish. Includes a cocktail recipe. Gift tagged. BCCSHAKHAM

BarCraft Hammered Stainless Steel Ice Bucket With an easy carry handle and a hammered finish. With matching ice tongs. Gift tagged. BCICEBUCHAM

#### **BarCraft Hammered** Stainless Steel Ice Bucket

With an easy carry handle and a hammered finish. With matching ice tongs. Gift tagged. **BCICEBUCHAM** 