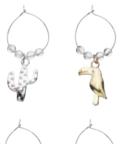

#### **BarCraft Tropical Wine Charms**

Pack of six wine charms in cactus and toucan designs in three metallic tones. Acetate gift boxed.

#### **BCWCCACTUS**

#### **BarCraft Tropical Wine Charms**

Pack of six cactus and toucan shaped wine charms. Acetate gift boxed.