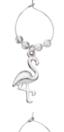

#### BarCraft Tropical Wine Charms

Pack of six wine charms in pineapple and flamingo designs in three metallic tones. Acetate gift boxed.

#### **BCWCPAPPLE**

#### **BarCraft Tropical Wine Charms**

Pack of six pineapple and flamingo shaped wine charms. Acetate gift boxed.