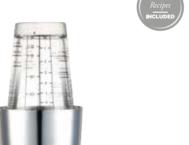

#### BarCraft 650ml Glass Boston Cocktail Shaker

A glass cocktail shaker with six measure to line recipe markings, an integral strainer and a stainless steel, copper coloured lid. Gift boxed.

#### BCLLBOSTON700