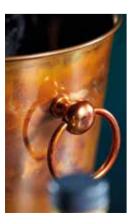

# TARNISHED GLOW Rich patterns and shimmering colours come to life in the new copper lustre collection.

With an easy carry handle and an iridescent copper effect finish. With matching ice tongs. Gift tagged. **BCICBUCIRIDCOP** 

BarCraft Stainless Steel Champagne Bucket

With easy carry side handles and an iridescent copper effect finish. Gift tagged.