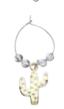

#### **BarCraft Tropical Wine Charms**

Pack of six wine charms in cactus and toucan designs in three metallic tones. Acetate gift boxed.

#### **BCWCCACTUS**

#### **BarCraft Tropical Wine Charms**

Pack of six cactus and toucan shaped wine charms. Acetate gift boxed.