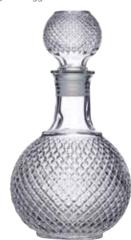

#### **BarCraft Cut Glass Effect Decanter**

An art deco inspired stylish ball decanter with glass stopper. 1 litre capacity. Gift tagged.

BCDECRD