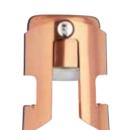

#### **BarCraft Cast Iron Crown Top Bottle Opener**

With distressed finish and painted detail. Carded.

#### **BarCraft Cast Crown Top Bottle Opener**

With a mirror polished finish. Carded. ксвсво

NEW