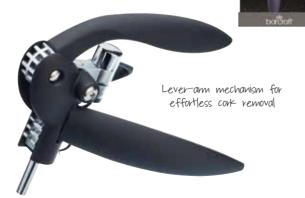

#### BarCraft Lever-Arm Power Arc Corkscrew

Deluxe corkscrew with a geared action lever-arm mechanism for effortless cork removal. Finished with a satin touch matt black body with contrasting chrome fittings. Includes an integral twist action foil cutter and a spare non-stick