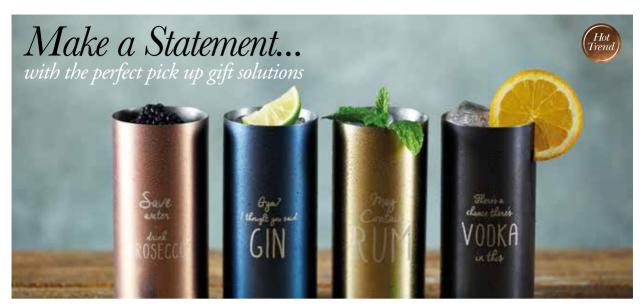

# TARNISHED GLOW Rich patterns and shimmering colours come to life in the new copper lustre collection.

#### BarCraft 700ml Stainless Steel Cocktail Shaker

With an integral strainer lid and iridescent copper effect finish. Includes a cocktail recipe. Gift tagged. BCCSIRIDCOP

BarCraft Stainless Steel Ice Bucket
With an easy carry bandle and an iridescent

With an easy carry handle and an iridescent copper effect finish. With matching ice tongs. Gift tagged. **BCICBUCIRIDCOP** 

BarCraft Stainless Steel Champagne Bucket

With easy carry side handles and an iridescent copper effect finish. Gift tagged.

BCCHAMIRIDCOP

With an iridescent copper effect finish and double walled stainless steel interior to keep bottles cooler for longer. Gift tagged.

BCWCOOLIRIDCOP