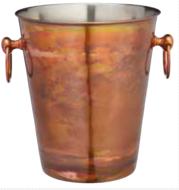

With an easy carry handle and an iridescent copper effect finish. With matching ice tongs. Gift tagged. **BCICBUCIRIDCOP** 

BarCraft Stainless Steel Champagne Bucket

With easy carry side handles and an iridescent copper effect finish. Gift tagged.

BCCHAMIRIDCOP

With an iridescent copper effect finish and double walled stainless steel interior to keep bottles cooler for longer. Gift tagged.

BCWCOOLIRIDCOP