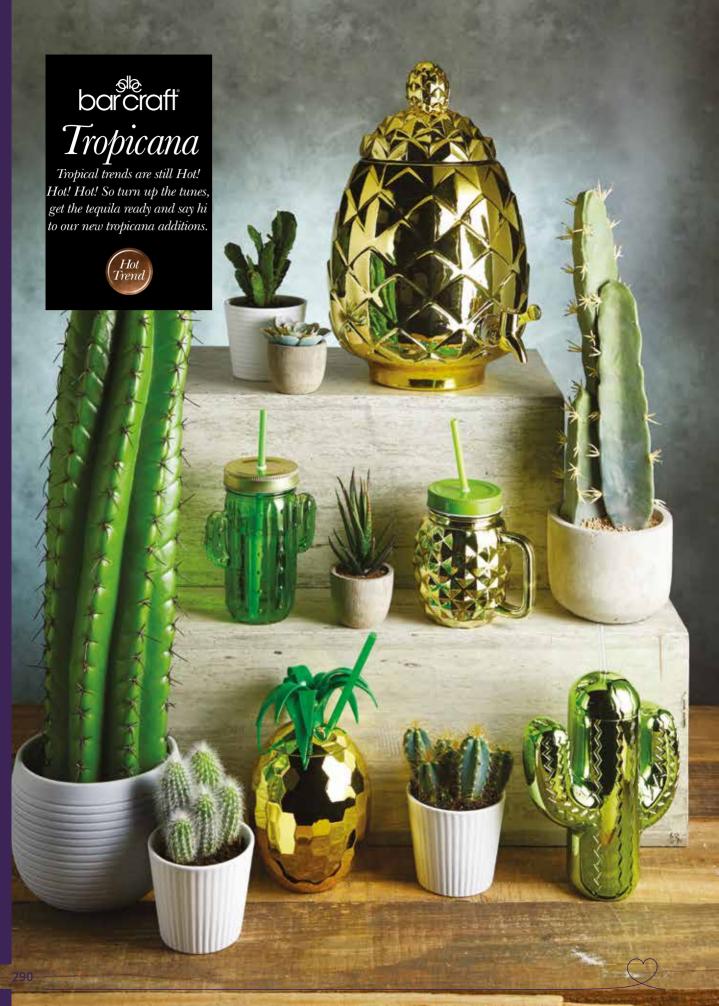

#### BCSGWLID6PK

Perfect for shots, slammers and spirits

BarCraft 550ml Metallic

**Green Coloured Cactus** 

Drinks Iar with Straw With screw on lid and reusable straw. Gift tagged.

**BCCACTUS** 

#### BarCraft 400ml Glass Cactus Drinks Iar with Straw

With a screw on metal lid and straw. Gift tagged. **BC JARCACTUS** 

**BarCraft Glass Novelty Tropical Cocktail Stirrers** 

Pack of six assorted glass stirrers. Acetate display boxed. BCSTIRASTD

BarCraft 500ml Glass Pineapple Drinks Jar with Straw

With gold coloured coating, screw on metal lid and straw. Gift tagged. BCJARPAPLGLD

#### **BarCraft Flexible Tropical** Shape Ice Cube Tray

Makes twelve ice cubes. Display boxed. BCICETROPIC

**BarCraft Gold Finish** Tall Shot Glasses

Set of four 60ml shot glasses with gold coloured coating. Gift boxed.

BCSGGLD4PC

#### BarCraft 300ml Gold Finish Glass Studded Cocktail Shaker

With a gold coloured cap and body with an integral strainer. Gift tagged. BCCSSTUDGLD

BarCraft 6 Litres Glass Pineapple **Drinks Dispenser** 

Gold coloured glass dispenser for all types of drinks with a spigot. Gift tagged.

#### BarCraft 850ml Gold Coloured Pineapple Drinks Jar with Straw

With screw on lid and reusable straw. Gift tagged.