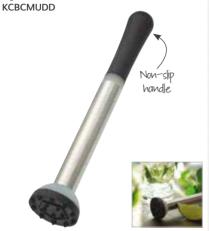

#### BarCraft Stainless Steel Muddler

With a textured nylon head for mixing cocktail ingredients and a stylish copper finish handle. Carded.