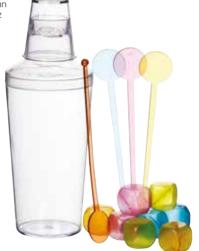

#### **BarCraft Thirteen Piece Acrylic** Cocktail Shaker Set

An acrylic 540ml cocktail shaker with an integral strainer and cup with ml / fl oz measurements, four cocktail stirrers and eight reusable ice cubes. Sleeved.

#### BCMXSHAK13PC