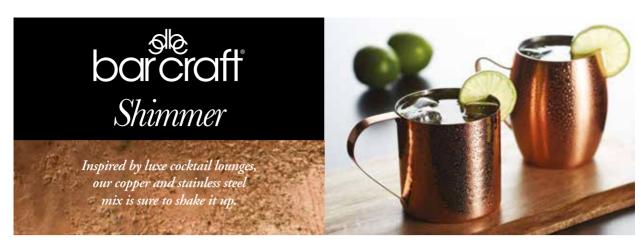

#### BarCraft Double Walled Moscow Mule Mug

Double walled stainless steel to keep chilled cocktails and drinks cool. With a copper finish. 370ml capacity. Gift tagged. **BCLLDWMULE** 

#### BarCraft Hammered Moscow Mule Mug

Stainless steel with a deluxe hammered copper finish. 550ml capacity. Gift tagged. BCLLMULE