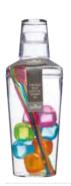

#### **BarCraft Thirteen Piece Acrylic** Cocktail Shaker Set

An acrylic 540ml cocktail shaker with an integral strainer and cup with ml / fl oz measurements, four cocktail stirrers and eight reusable ice cubes. Sleeved.

#### BCMXSHAK13PC