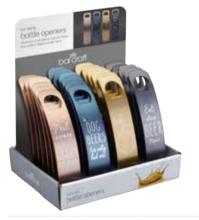

#### BarCraft Stainless Steel Slogan Bar Blade Bottle Openers

A counter top display with twenty-four assorted bar blade bottle openers. Each with a brushed metallic finish and etched slogan.

#### BCBOMETDISP24