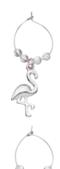

#### BarCraft Tropical Wine Charms

Pack of six wine charms in pineapple and flamingo designs in three metallic tones. Acetate gift boxed.

#### **BCWCPAPPLE**

#### **BarCraft Tropical Wine Charms**

Pack of six pineapple and flamingo shaped wine charms. Acetate gift boxed.