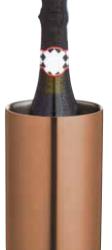

BCCHAMIRIDCOP

With an iridescent copper effect finish and double walled stainless steel interior to keep bottles cooler for longer. Gift tagged.

BCWCOOLIRIDCOP

#### **BarCraft Double Walled Stainless Steel** Wine Cooler

With an iridescent copper effect finish and double walled stainless steel interior to keep bottles cooler for longer. Gift tagged.

#### **BCWCOOLIRIDCOP**

**BarCraft Stainless Steel Double Walled Wine Cooler** Satin finish.

Gift boxed. **KCBCWCOOLSS** 

**BarCraft Double Walled** Stainless Steel Wine Cooler

With an elegant copper finish exterior and double walled stainless steel interior to keep bottles cooler for longer. Gift boxed.