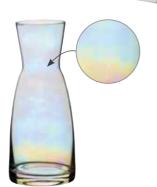

#### BarCraft Lustre Glass Individual Carafe

An elegant glass 250ml carafe for chilling and serving white and rose wine. Gift boxed.

#### BCWDECLUST250