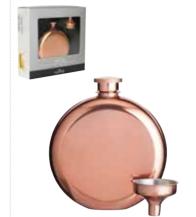

#### BarCraft 175ml Stainless Steel Slogan Hip Flasks

A counter top display with six hip flasks. Each has a burnished metallic finish and etched slogan.

1. Pink – 'Let the party be gin' **BCHIPPNKDISP6** 

2. Gold – 'Vodka made me do it' BCHIPGLDDISP6

3. Blue – 'Does my rum look big in this?'
BCHIPBLUDISP6

4. Grey – 'May contain whisky' BCHIPGRYDISP6