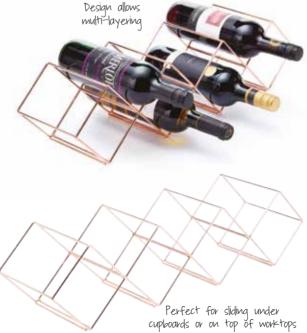

#### BarCraft Copper Finish Stackable Wine Rack

Powder coated iron with a copper finish for storing up to seven bottles. Stylish design allows the option to multi-layer for low level (ideal for on top of worktops and under cupboards) and high level stacking.  $58 \text{cm} \times 14.5 \text{cm} \times 14.5 \text{cm}$ . Gift tagged. **BCWRWIRECOP** 