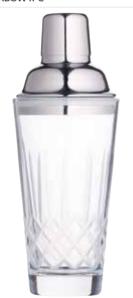

#### BarCraft Cut Glass 350ml Cocktail Shaker

With a stainless steel finish and integral strainer. Complete with recipe booklet. Gift boxed. BCSHAKGLS