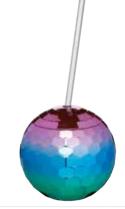

#### BarCraft 560ml Disco Drinks Bowl with Straw

Rainbow finish drinks ball with screw on lid and straw. Gift tagged. **BCDISCO** 