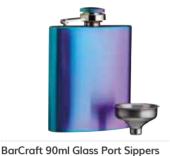

#### **BCHIPRBOW**

A set of four dainty sipper glasses for port, liqueurs, fine wines and dessert wines. Made from hand

blown glass. 5cm x 9cm. Gift boxed.

BCPORT4PC