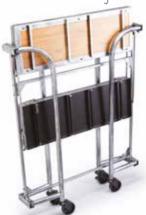

#### BarCraft Deluxe Folding Metal Bar Cart

Crafted from acacia wood and steel with an antique black finish. With lockable wheels and removable, multi positional storage space for twelve bottles and twelve glasses.  $71 \text{cm} \times 46 \text{cm} \times 94 \text{cm}$  assembled.  $71 \text{cm} \times 13 \text{cm} \times 103 \text{cm}$  when folded flat for storage. Gift boxed. Available for direct customer despotch.

#### **BCBARCART**

Ship Direct!

Take one cart for instore displays and when purchased we will ship direct to the customer on your behalf.