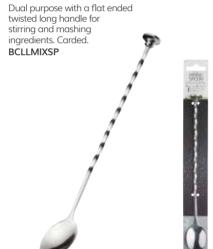

#### **BarCraft Stainless Steel** 28cm Mixing Spoon

**BarCraft Novelty Fruit Cocktail Stirrers** 

Pack of eight assorted stirrers. Acetate display boxed. KCBCFRU

**BarCraft Shot Measure** and Pourer

Measures a single shot, ideal for cocktails. Carded.