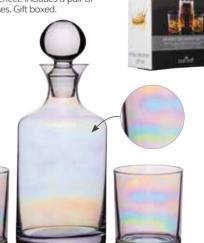

#### **BarCraft Lustre Glass Decanter Set**

An elegant one litre, straight sided decanter with a rainbow lustre effect. Includes a pair of matching 350ml glasses. Gift boxed. BCDSETLUST950

#### **BarCraft Cut Glass Effect Decanter Set**

A traditional square 900ml glass decanter with an elegant stopper and four free 200ml glass whiskey tumblers. Gift boxed.

BCDECSET