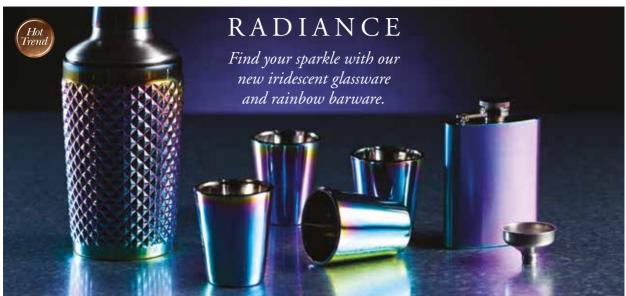

#### BCLLSHAKER500

BarCraft Rainbow Barware

Three illuminating gift sets with a rainbow coating.

1. Set of four shot glasses 50ml, gift boxed BCSGRBOW4PC

2. Stainless steel hip flask 100ml, gift boxed BCHIPRBOW

3. Glass studded cocktail shaker 300ml, gift tagged BCCSSTUDRBOW