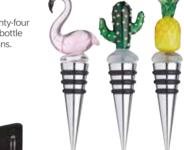

#### **BarCraft Tropical Bottle Stoppers**

Four tropical designs in metallic finishes. Acetate gift boxed.

2. Silver cactus **BCWSTCACTUS** 

3. Rose gold flamingo **BCWSTFLAM** 

4. Gold pineapple **BCWSTPAPPLE** 