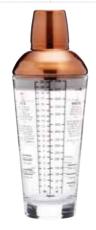

#### BarCraft 700ml Stainless Steel Cocktail Shaker

With an integral strainer lid and iridescent copper effect finish. Includes a cocktail recipe. Gift tagged. BCCSIRIDCOP

BarCraft Stainless Steel Ice Bucket
With an easy carry bandle and an iridescent