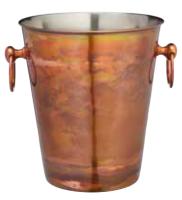

# TARNISHED GLOW Rich patterns and shimmering colours come to life in the new copper lustre collection.

With an easy carry handle and an iridescent copper effect finish. With matching ice tongs. Gift tagged. **BCICBUCIRIDCOP** 

BarCraft Stainless Steel Champagne Bucket

With easy carry side handles and an iridescent copper effect finish. Gift tagged.