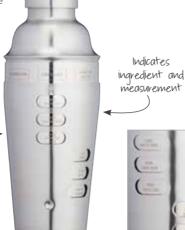

#### **BarCraft Twist and Mix Stainless** Steel 600ml Cocktail Shaker

A traditional shaker with eight cocktail recipes printed around the body of the shaker. Simply twist the surrounding sleeve to reveal the ingredients. Gift tagged.

**BCSHAKTWIST** 

Potate for different cocktail recipes