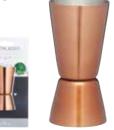

#### BarCraft Stainless Steel Dual Spirit Jigger

With single (25ml) and double (50ml) measures and an elegant copper finish exterior and stainless steel interior. Carded.