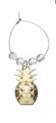

#### BarCraft Tropical Wine Charms

Pack of six wine charms in pineapple and flamingo designs in three metallic tones. Acetate gift boxed.

#### **BCWCPAPPLE**

#### **BarCraft Tropical Wine Charms**

Pack of six pineapple and flamingo shaped wine charms. Acetate gift boxed.