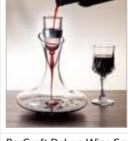

#### **BarCraft Wine Aerator**

An acrylic aerator with silver detail. Designed to increase the velocity and aeration of wine as it is served or decanted, enhancing the depth of flavour and improving the bouquet resulting in a fuller, smoother wine. Gift boxed.