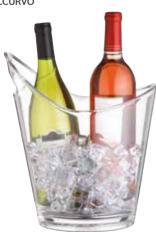

BCHAMBOWL

BarCraft Clear Acrylic Drinks Pail / Wine Cooler

Fill with ice to keep up to two bottles of wine cool. Labelled. **KCBCCURVO** 

BarCraft Clear Acrylic Drinks Pail / Wine Bucket

Fill with ice to keep drinks cool in this stylish pail. Labelled.