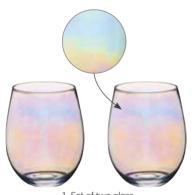

#### **BarCraft Lustre Glassware**

Three shimmering gift sets with rainbow lustre effect. Gift boxed.

1. Set of two glass tumblers – 600ml BCTUMLUST2PC

BCGINLUST2PC

3. Set of four tall shot glasses – 60ml **BCSGLUST4PC** 