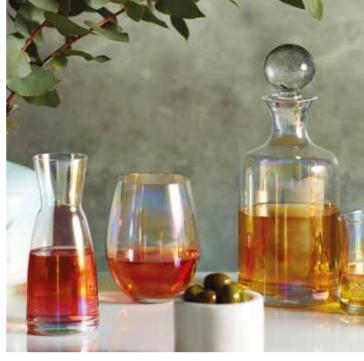

#### **BarCraft Lustre Glassware**

Three shimmering gift sets with rainbow lustre effect. Gift boxed.

1. Set of two glass tumblers – 600ml BCTUMLUST2PC

BCGINLUST2PC

3. Set of four tall shot glasses – 60ml **BCSGLUST4PC** 

#### BarCraft Lustre Glass Individual Carafe

An elegant glass 250ml carafe for chilling and serving white and rose wine. Gift boxed.

#### BCWDECLUST250

#### **BarCraft Lustre Glass Decanter Set**

An elegant one litre, straight sided decanter with a rainbow lustre effect. Includes a pair of matching 350ml glasses. Gift boxed. BCDSETLUST950