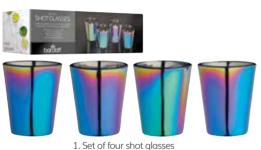

#### BCLLSHAKER500

BarCraft Rainbow Barware

Three illuminating gift sets with a rainbow coating.

1. Set of four shot glasses 50ml, gift boxed BCSGRBOW4PC

2. Stainless steel hip flask 100ml, gift boxed BCHIPRBOW