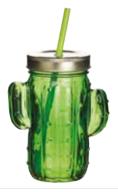

#### BCSGWLID6PK

Perfect for shots, slammers and spirits

BarCraft 550ml Metallic

**Green Coloured Cactus** 

Drinks Iar with Straw With screw on lid and reusable straw. Gift tagged.

**BCCACTUS** 