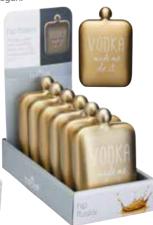

2. Gold – 'Vodka made me do it' BCHIPGLDDISP6

3. Blue – 'Does my rum look big in this?'
BCHIPBLUDISP6

4. Grey – 'May contain whisky' BCHIPGRYDISP6