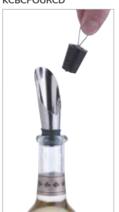

## BarCraft Champagne and Prosecco Stopper

A lever-arm stopper with an elegant stainless steel and copper effect finish. Carded. **BCLLCHAMSTOP** 

#### **BarCraft Champagne** and Prosecco Stopper

A lever-arm stopper with an elegant stainless steel and copper effect finish. Carded.

#### **BCLLCHAMSTOP**