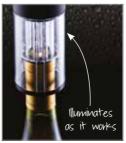

## **BarCraft Deluxe Electric Corkscrew** Effortlessly removes corks with a simple

touch of a button. With an integral foil cutter, non-stick coated worm, spare worm and a base stand. The body is coated in a soft touch, matt black finish contrasting with the clear acrylic window which illuminates as it works. Requires four AA batteries (not supplied). Gift boxed.

Soft

touch

303