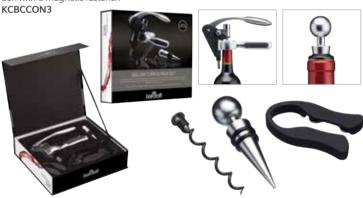

#### BarCraft Deluxe Lever-Arm Corkscrew Gift Set with Stopper

The set includes a deluxe pearl finish, metal lever-arm, geared action corkscrew with a styled rounded soft touch head and non-slip soft touch décor panels in the corkscrew arms, a matching stopper, a soft touch display stand, a twist action foil cutter, a spare hardened steel non-stick coated corkscrew worm and fully comprehensive instructions.

Presented in a deluxe gift presentation and storage box with a magnetic fastener.