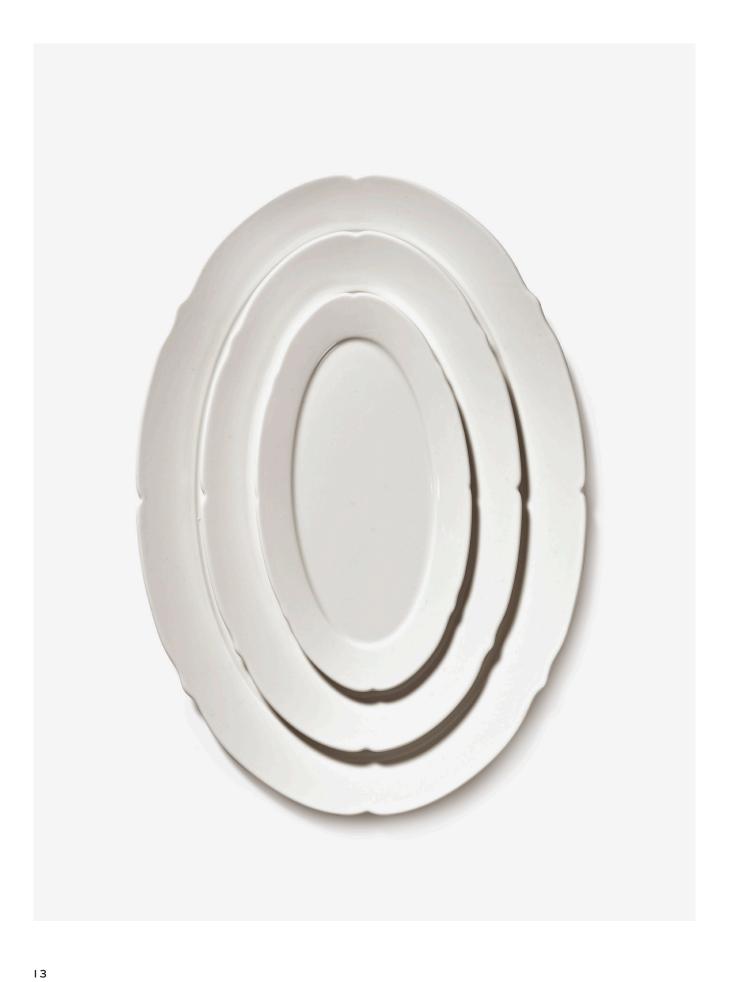

#### Porcelain oval plates

PLATE XXS WHITE B5225004-001 L15 W15 H1.2 CM L5.91 W5.91 H0.47 INCH

PLATE XS WHITE B5225005-001 L17 W17 H1.4 CM L6.69 W6.69 H0.55 INCH

WHITE B5225006-001 L20.6 W20.6 H1.4 CM L8.11 W8.11 H0.55 INCH

OVAL PLATE S WHITE B5225014-001 L18.5 W10 H1.3 CM L7.28 W3.94 H0.51 INCH

OVAL PLATE M WHITE B5225015-001 L24.5 W15 H1.4 CM L9.65 W5.91 H0.55 INCH

OVAL PLATE L WHITE B5225016-001 L30 W21 H1.5 CM L11.81 W8.27 H0.59 INCH