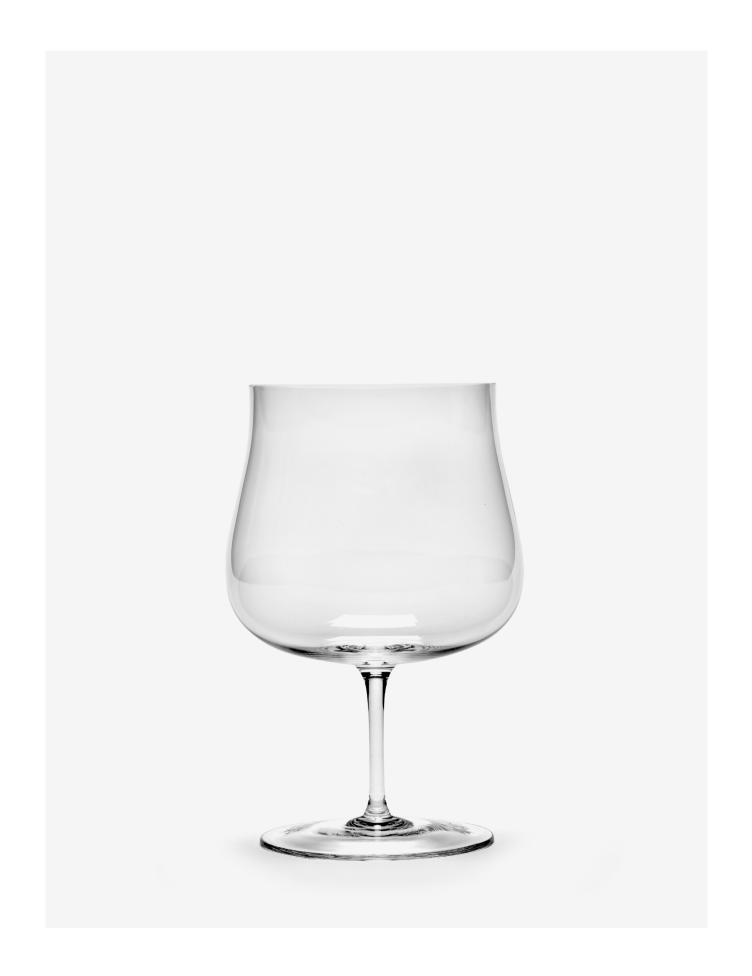

LONGDRINK GLASS TRANSPARENT B2225004-050 L8.2 W8.2 H14.7 CM L3.23 W3.23 H5.79 INCH

BOURGOGNE GLASS TRANSPARENT B2225006-050 L10.5 W10.5 H16.5 CM L4.13 W4.13 H6.5 INCH

WHITE WINE GLASS TRANSPARENT B2225007-050 L9.9 W9.9 H17.5 CM L3.9 W3.9 H6.89 INCH