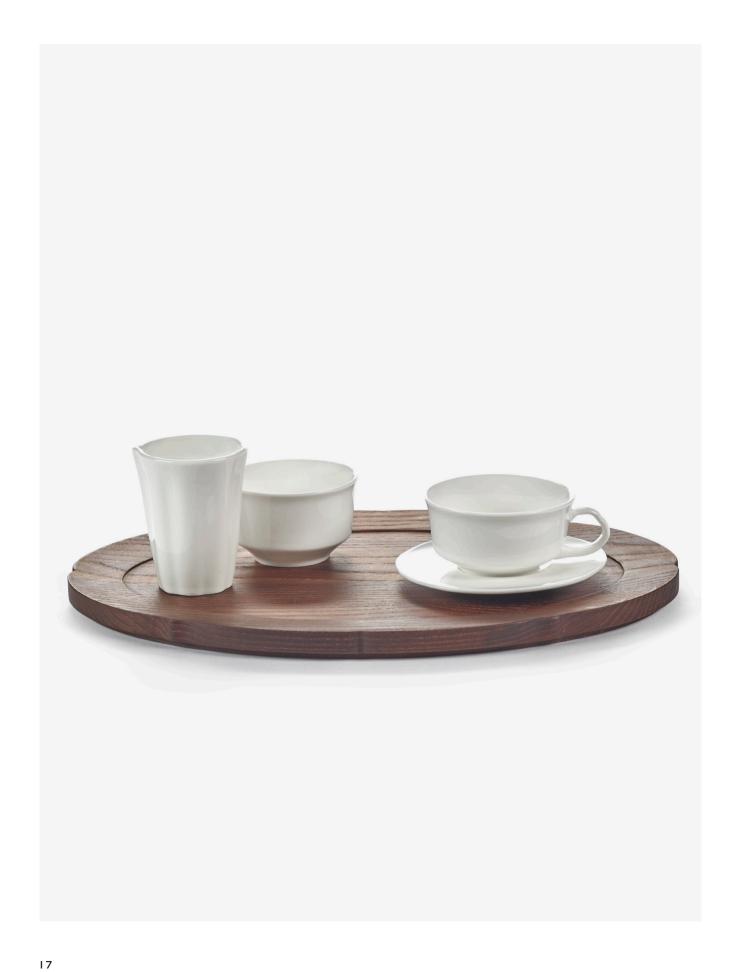

#### SILHOUETTE - SERVEWARE

Carbonised ash wooden tray

OVAL TRAY DARK BROWN B0225001-704 L30 W21 H1,5 CM L11.81 W8.27 H0.59 INCH