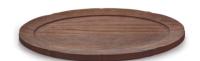

#### SILHOUETTE - SERVEWARE

Carbonised ash wooden tray

OVAL TRAY DARK BROWN B0225001-704 L30 W21 H1,5 CM L11.81 W8.27 H0.59 INCH