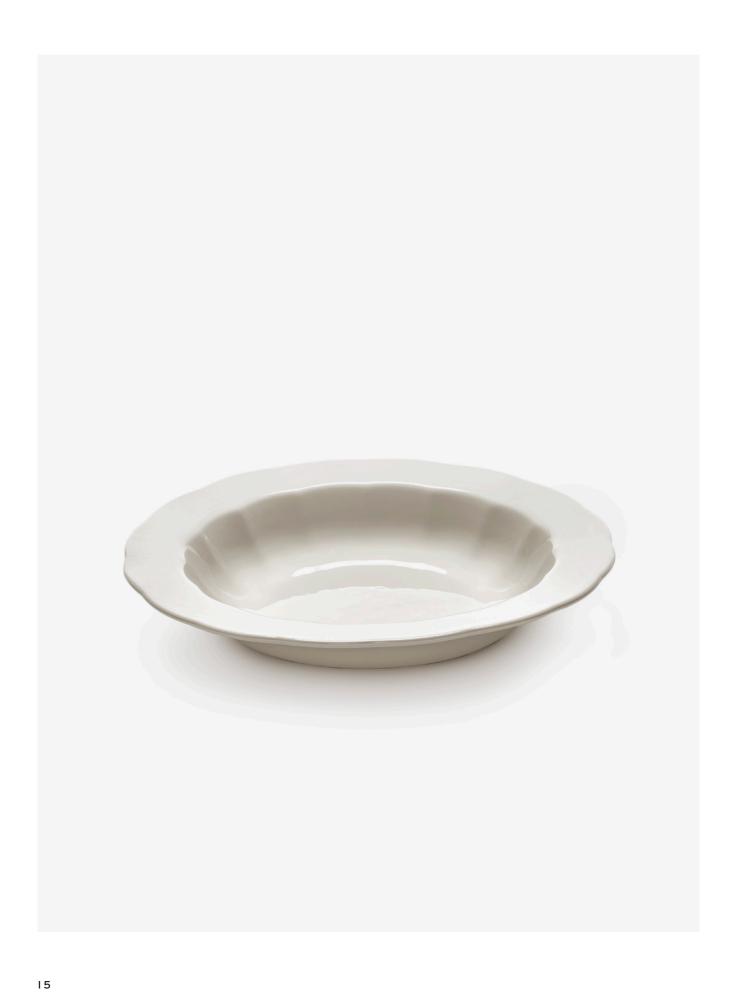

PASTA PLATE WHITE B5225013-001 L22 W22 H3.6 CM L8.66 W8.66 H1.42 INCH

HIGH PLATE M WHITE B5225011-001 L23.7 W23.7 H3.8 CM L9.33 W9.33 H1.5 INCH

HIGH PLATE L WHITE B5225012-001 L27 W27 H4 CM L10.63 W10.63 H1.57 INCH