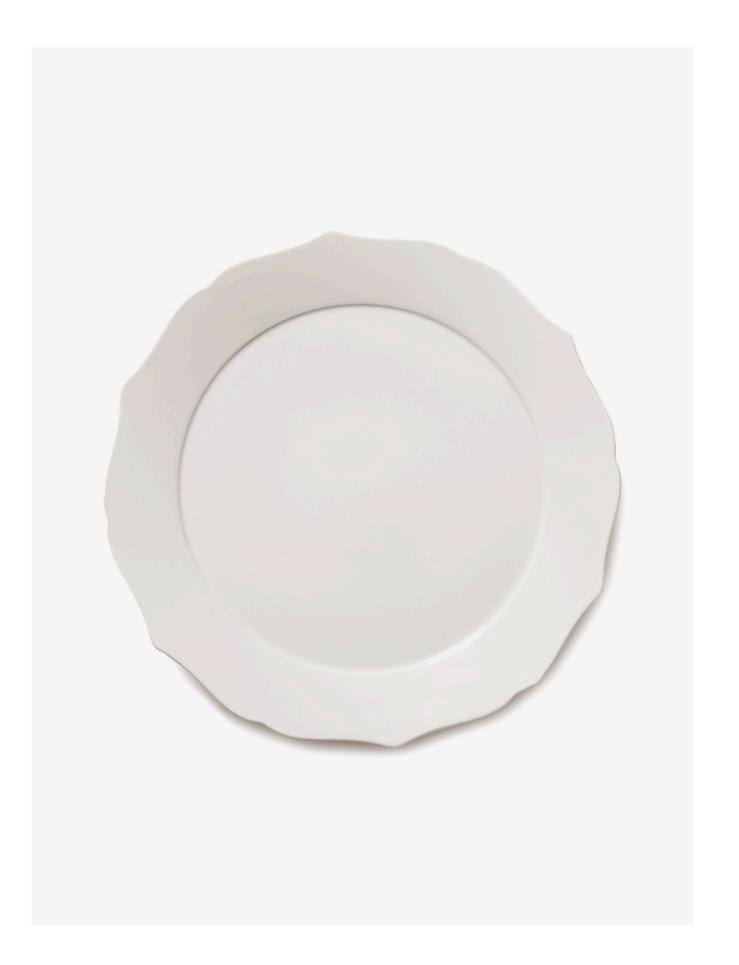

### SILHOUETTE - TABLEWARE

With his third collection for Serax, named Silhouette, Sergio Herman goes back to the essence with a collection of white porcelain plates that instantly remind you of the bustling, lively brasseries where people connect over good food in a warm ambience. The contours are inspired by the timeless beauty of natural phenomena such as clouds, petals and waves. By stripping away colour and using white only, Sergio has created a neutral, timeless foundation that allows users to bring their creativity to the table.

#### Porcelain plates