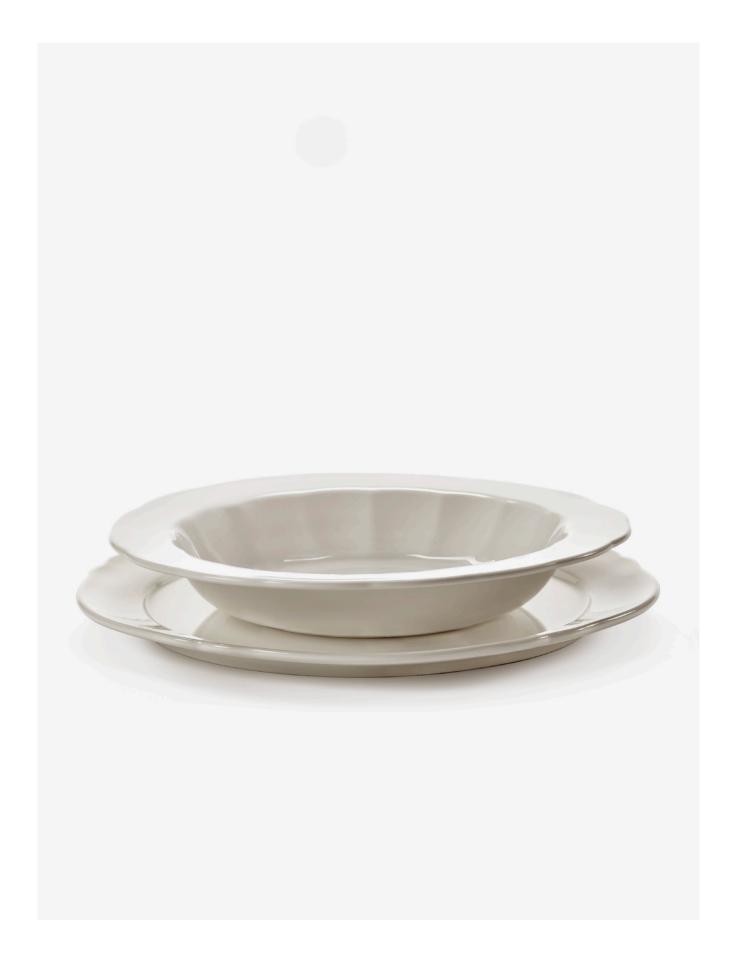

### SILHOUETTE - TABLEWARE

With his third collection for Serax, named Silhouette, Sergio Herman goes back to the essence with a collection of white porcelain plates that instantly remind you of the bustling, lively brasseries where people connect over good food in a warm ambience. The contours are inspired by the timeless beauty of natural phenomena such as clouds, petals and waves. By stripping away colour and using white only, Sergio has created a neutral, timeless foundation that allows users to bring their creativity to the table.

#### Porcelain plates