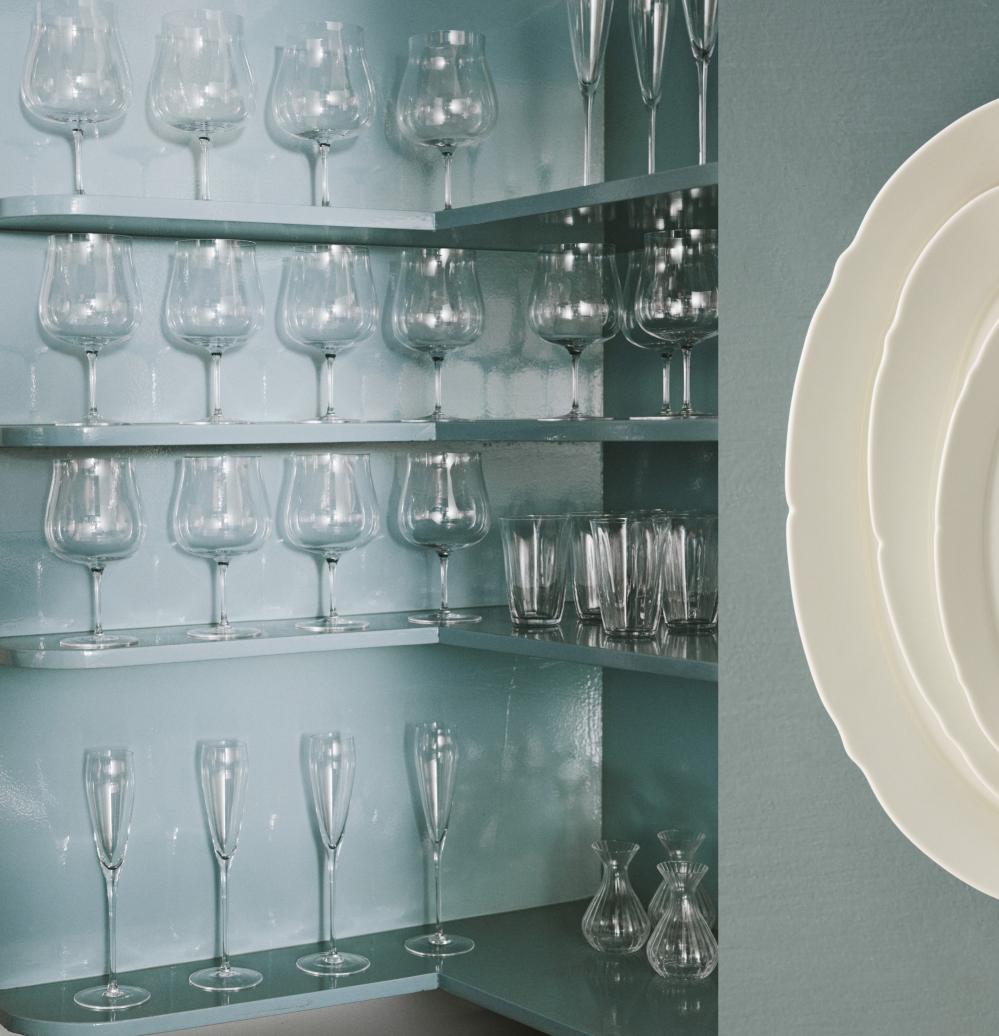

#### SILHOUETTE - GLASSWARE

Silhouette is Sergio Herman's third and latest collection for Serax. The name alludes to the highly refined contours of this tableware. Sergio strips the glasses down to their essence with pure, clean silhouettes that blend into the table setting rather than disrupt it. Their shapes are based on simple but elegant flowers. With this collection, Sergio Herman draws on the elemental beauty of nature.

#### SILHOUETTE - GLASSWARE

#### Potassium glasses

COFFEE CUP WHITE B5225022-001 L11,3 W9,4 H5 CM L4,45 W3,7 H1,97 IN

SAUCER COFFEE CUP WHITE B5225024-001 L12.76 W12.76 H1.13 CM L5.02 W5.02 H0.44 INCH

BOWL XS WHITE B5225026-001 L7 W7 H4.39 CM L2.76 W2.76 H1.73 INCH