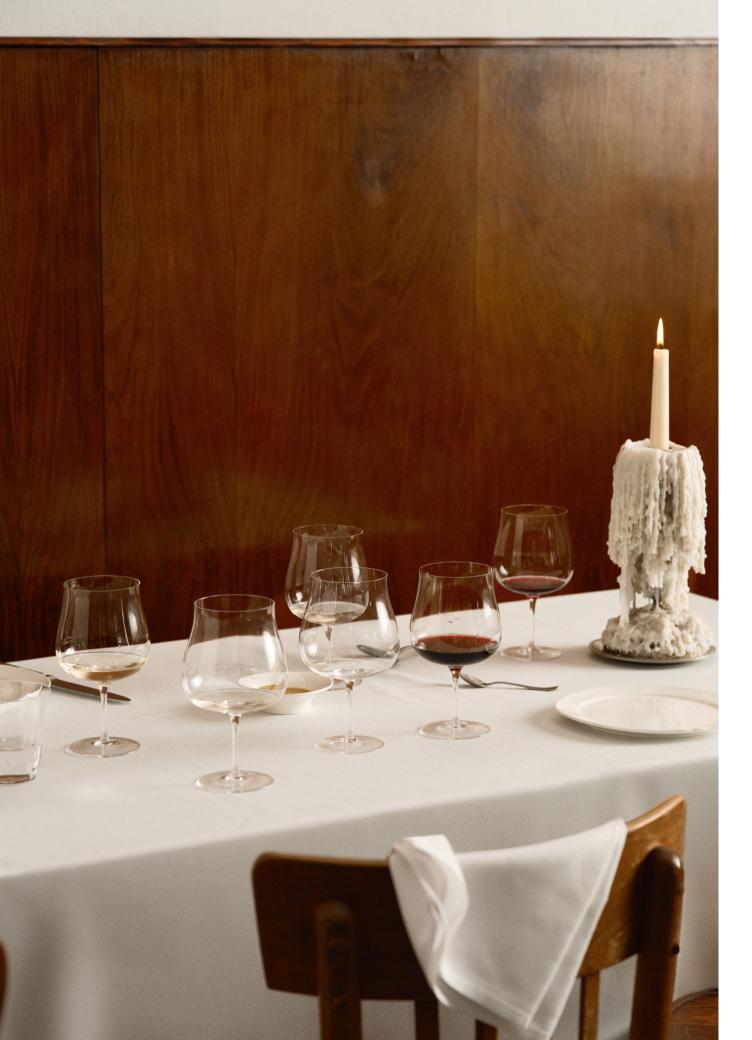

#### SILHOUETTE - GLASSWARE

Silhouette is Sergio Herman's third and latest collection for Serax. The name alludes to the highly refined contours of this tableware. Sergio strips the glasses down to their essence with pure, clean silhouettes that blend into the table setting rather than disrupt it. Their shapes are based on simple but elegant flowers. With this collection, Sergio Herman draws on the elemental beauty of nature.

The name emphasises the refined and bold contours of this Serax collection. The French word also has an elegant, almost poetic ring to it, evoking the lively, traditional brasseries from which Sergio drew inspiration. It is in this vibrant, laid-back ambience that food comes to life, and people are able to connect. Silhouette is inspired by the timeless beauty of nature. Clouds, flower petals and waves have been translated into flatware, cutlery and glassware with a contemporary look and feel. Silhouette reflects the cultural shift we have all felt for some time now: a move toward simplicity, authenticity and connection.