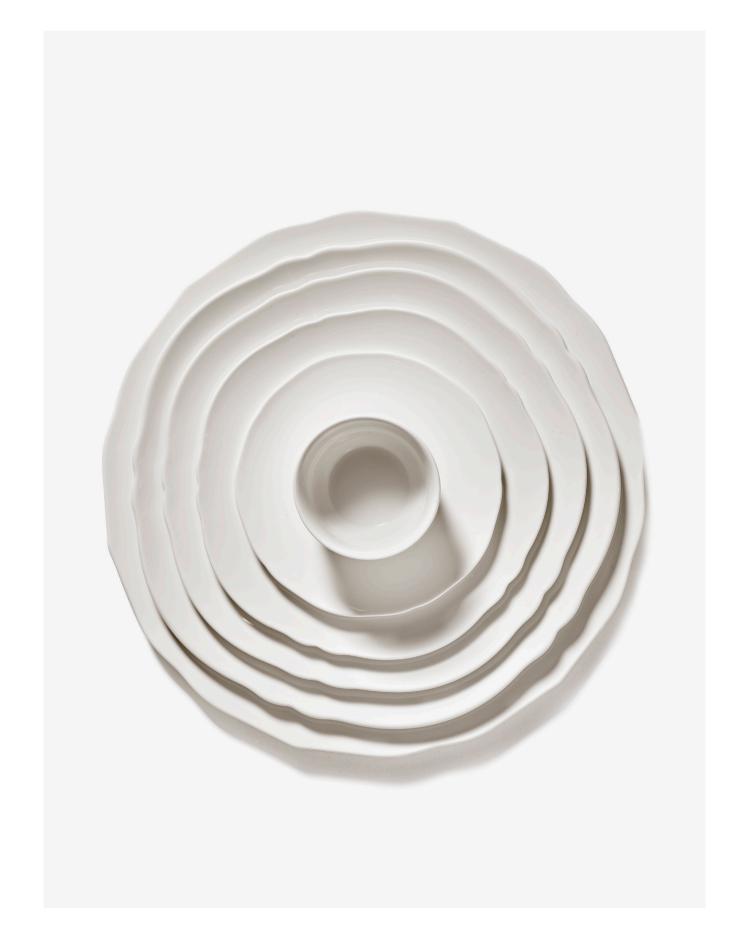

### SILHOUETTE - TABLEWARE

With his third collection for Serax, named Silhouette, Sergio Herman goes back to the essence with a collection of white porcelain plates that instantly remind you of the bustling, lively brasseries where people connect over good food in a warm ambience. The contours are inspired by the timeless beauty of natural phenomena such as clouds, petals and waves. By stripping away colour and using white only, Sergio has created a neutral, timeless foundation that allows users to bring their creativity to the table.

#### Porcelain plates

#### SILHOUETTE - TABLEWARE