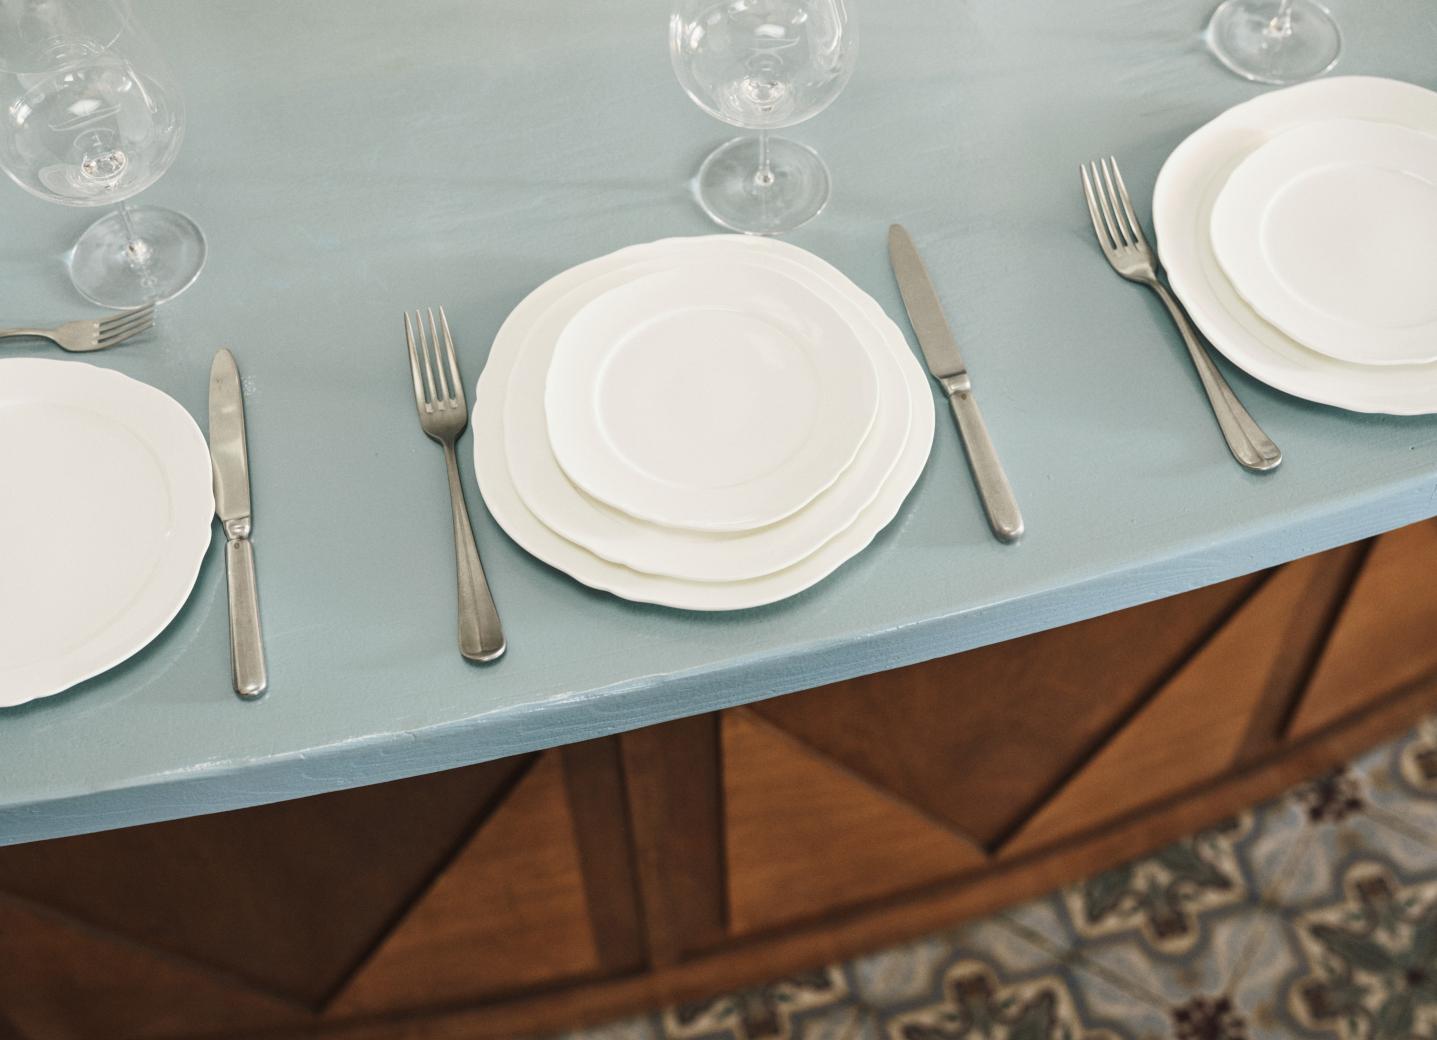

### SILHOUETTE - TABLEWARE

With his third collection for Serax, named Silhouette, Sergio Herman goes back to the essence with a collection of white porcelain plates that instantly remind you of the bustling, lively brasseries where people connect over good food in a warm ambience. The contours are inspired by the timeless beauty of natural phenomena such as clouds, petals and waves. By stripping away colour and using white only, Sergio has created a neutral, timeless foundation that allows users to bring their creativity to the table.

The name emphasises the refined and bold contours of this Serax collection. The French word also has an elegant, almost poetic ring to it, evoking the lively, traditional brasseries from which Sergio drew inspiration. It is in this vibrant, laid-back ambience that food comes to life, and people are able to connect. Silhouette is inspired by the timeless beauty of nature. Clouds, flower petals and waves have been translated into flatware, cutlery and glassware with a contemporary look and feel. Silhouette reflects the cultural shift we have all felt for some time now: a move toward simplicity, authenticity and connection.