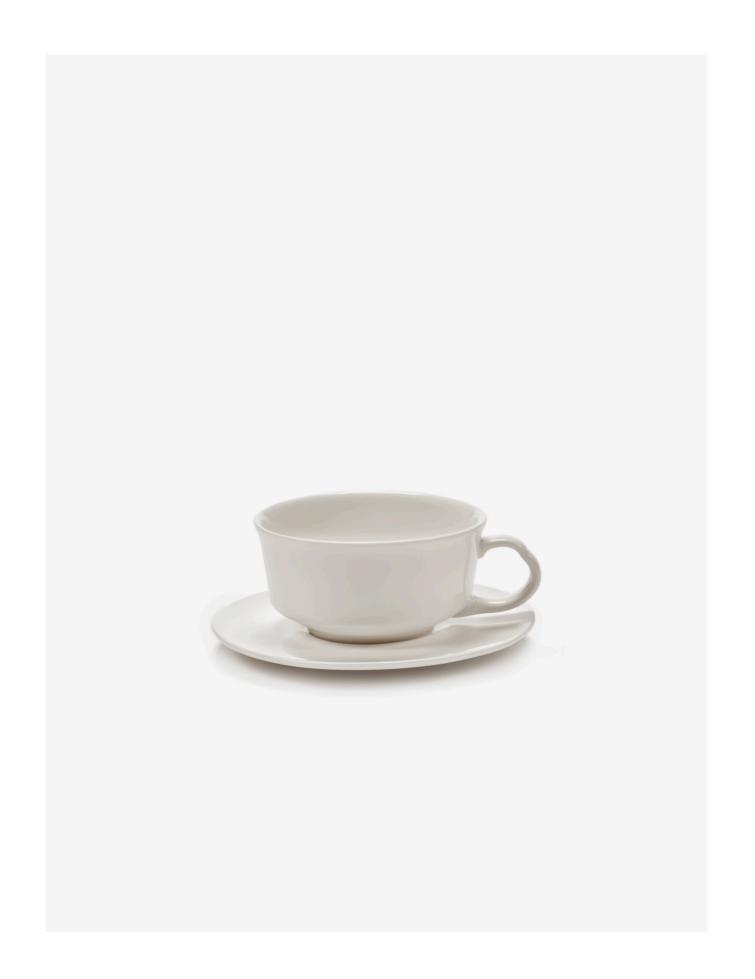

#### Porcelain cups, saucers, bowl & jug

#### Potassium glasses

COFFEE CUP WHITE B5225022-001 L11,3 W9,4 H5 CM L4,45 W3,7 H1,97 IN

SAUCER COFFEE CUP WHITE B5225024-001 L12.76 W12.76 H1.13 CM L5.02 W5.02 H0.44 INCH

BOWL XS WHITE B5225026-001 L7 W7 H4.39 CM L2.76 W2.76 H1.73 INCH