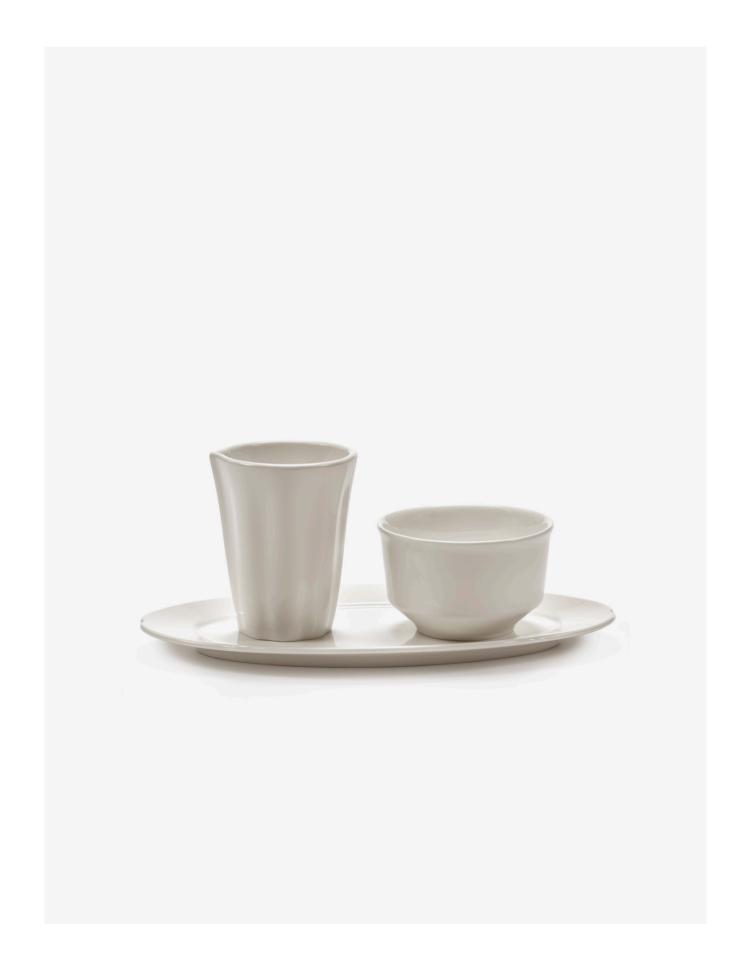

#### Porcelain cups, saucers, bowl & jug

#### Potassium glasses

COFFEE CUP WHITE B5225022-001 L11,3 W9,4 H5 CM L4,45 W3,7 H1,97 IN

SAUCER COFFEE CUP WHITE B5225024-001 L12.76 W12.76 H1.13 CM L5.02 W5.02 H0.44 INCH

BOWL XS WHITE B5225026-001 L7 W7 H4.39 CM L2.76 W2.76 H1.73 INCH

ESPRESSO CUP WHITE B5225020-001 L8.8 W7.40 H3.9 CM L3.46 W2.91 H1.54 INCH

SAUCER ESPRESSO CUP WHITE B5225021-001 L10.3 W10.3 H0.92 CM L4.06 W4.06 H0.36 INCH

MILK JUG WHITE B5225025-001 L5.53 W5.19 H7 CM L2.18 W2.04 H2.76 INCH