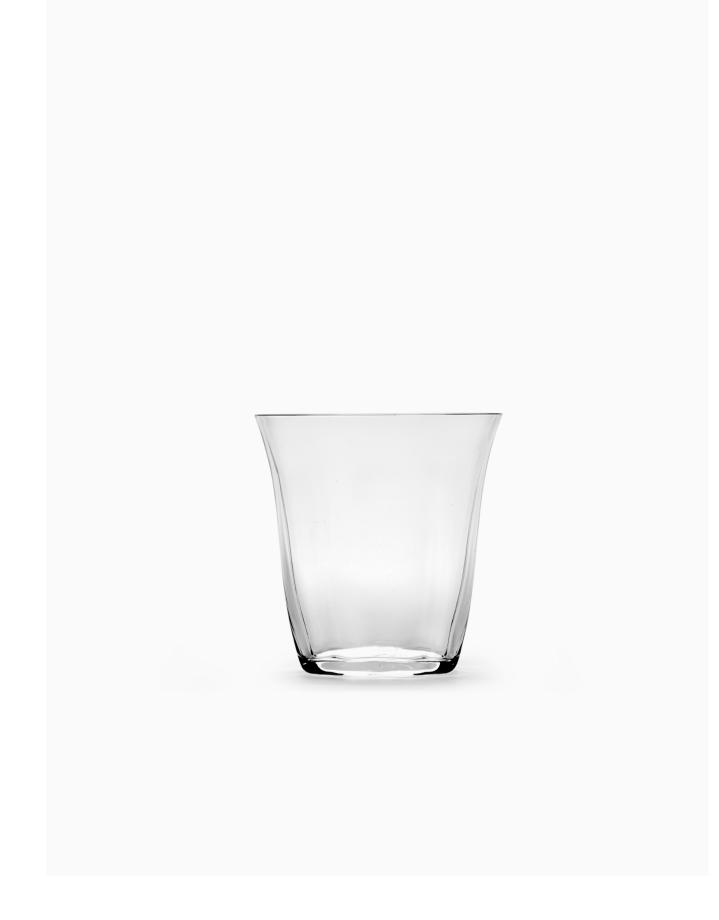

DOUBLE ESPRESSO GLASS TRANSPARENT B2225001-050 L6.2 W6.2 H6.5 CM L2.44 W2.44 H2.56 INCH

WATER GLASS TRANSPARENT B2225002-050 L8.7 W8.7 H9 CM L3.43 W3.43 H3.54 INCH

TEA GLASS TRANSPARENT B2225003-050 L7.7 W7.7 H11 CM L3.03 W3.03 H4.33 INCH