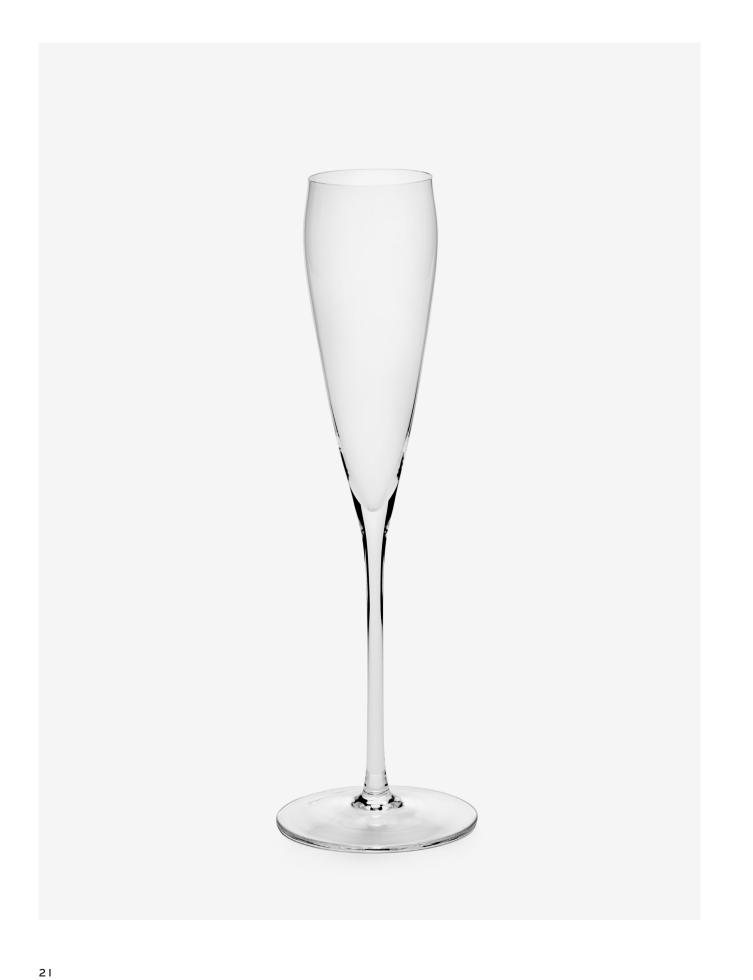

RED WINE GLASS TRANSPARENT B2225008-050 L10.6 W10.6 H18.2 CM L4.17 W4.17 H7.17 INCH

CHAMPAGNE FLUTE TRANSPARENT B2225005-050 L7.5 W7.5 H24 CM L2.95 W2.95 H9.45 INCH