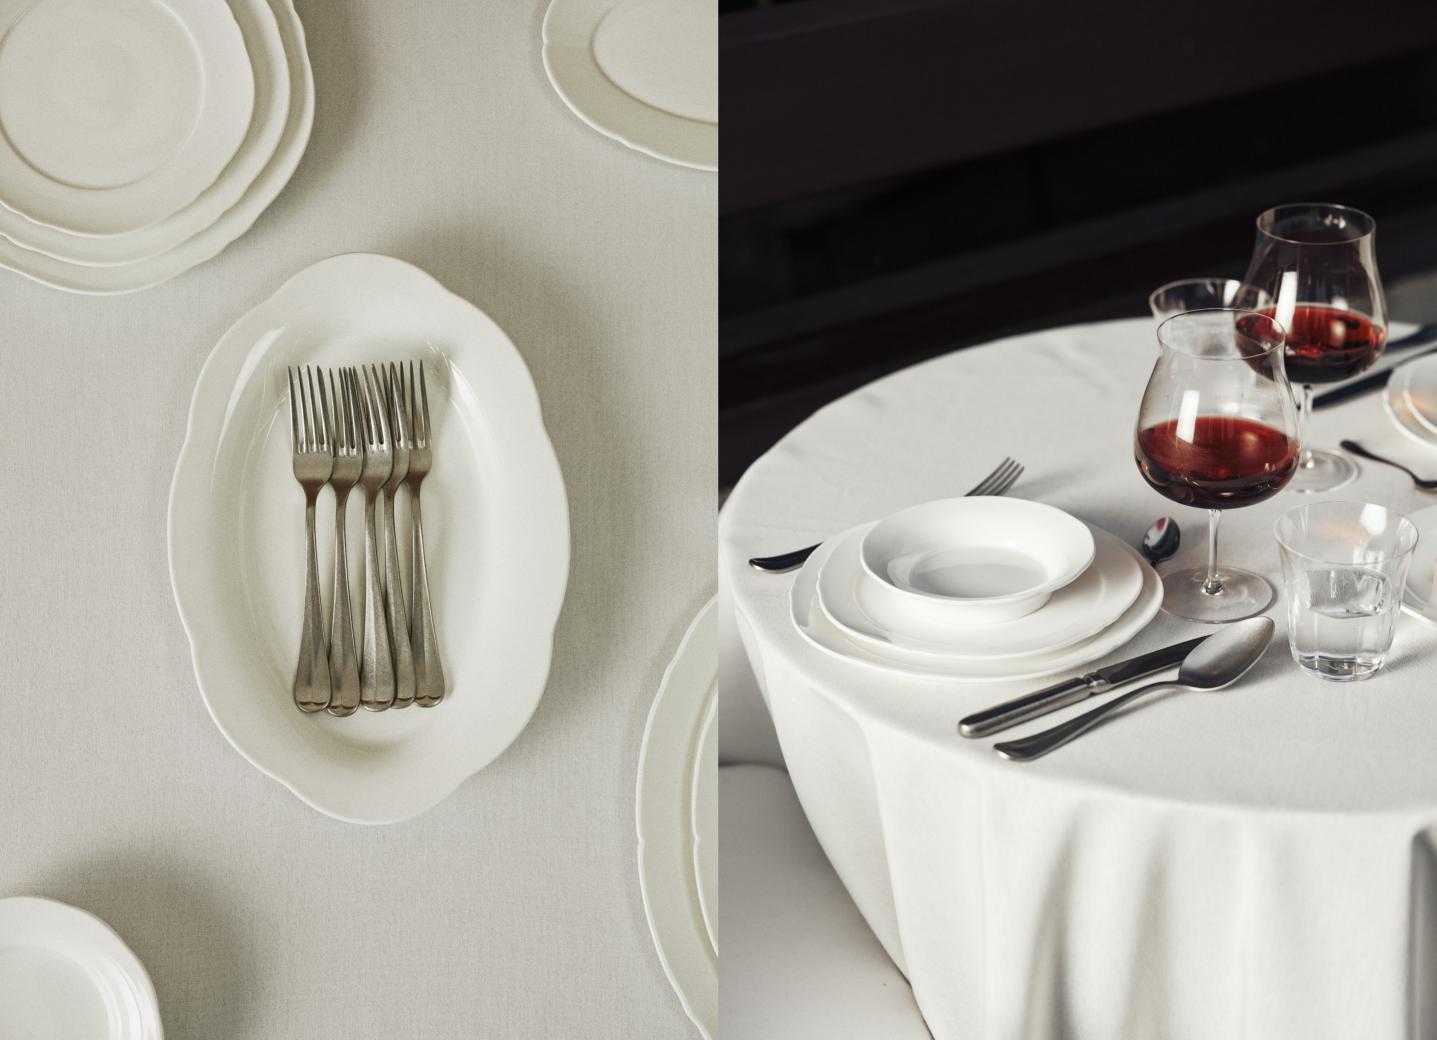

### SILHOUETTE - TABLEWARE

With his third collection for Serax, named Silhouette, Sergio Herman goes back to the essence with a collection of white porcelain plates that instantly remind you of the bustling, lively brasseries where people connect over good food in a warm ambience. The contours are inspired by the timeless beauty of natural phenomena such as clouds, petals and waves. By stripping away colour and using white only, Sergio has created a neutral, timeless foundation that allows users to bring their creativity to the table.

#### SILHOUETTE - GLASSWARE

Silhouette is Sergio Herman's third and latest collection for Serax. The name alludes to the highly refined contours of this tableware. Sergio strips the glasses down to their essence with pure, clean silhouettes that blend into the table setting rather than disrupt it. Their shapes are based on simple but elegant flowers. With this collection, Sergio Herman draws on the elemental beauty of nature.

The name emphasises the refined and bold contours of this Serax collection. The French word also has an elegant, almost poetic ring to it, evoking the lively, traditional brasseries from which Sergio drew inspiration. It is in this vibrant, laid-back ambience that food comes to life, and people are able to connect. Silhouette is inspired by the timeless beauty of nature. Clouds, flower petals and waves have been translated into flatware, cutlery and glassware with a contemporary look and feel. Silhouette reflects the cultural shift we have all felt for some time now: a move toward simplicity, authenticity and connection.