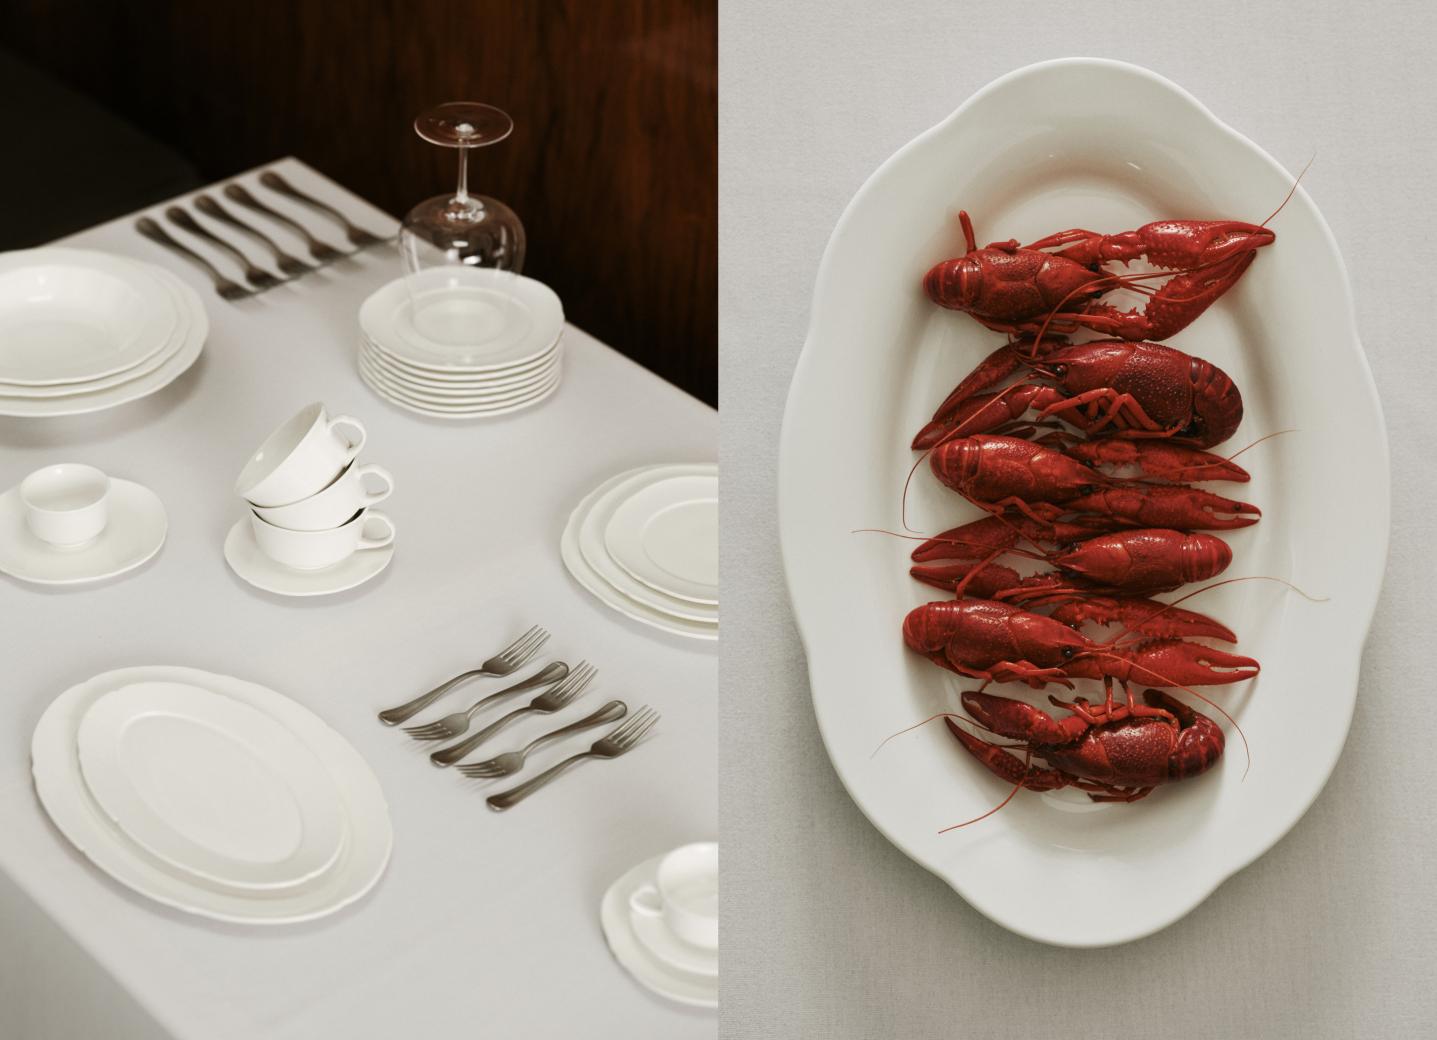

### SILHOUETTE - TABLEWARE

With his third collection for Serax, named Silhouette, Sergio Herman goes back to the essence with a collection of white porcelain plates that instantly remind you of the bustling, lively brasseries where people connect over good food in a warm ambience. The contours are inspired by the timeless beauty of natural phenomena such as clouds, petals and waves. By stripping away colour and using white only, Sergio has created a neutral, timeless foundation that allows users to bring their creativity to the table.

#### SILHOUETTE - GLASSWARE

Silhouette is Sergio Herman's third and latest collection for Serax. The name alludes to the highly refined contours of this tableware. Sergio strips the glasses down to their essence with pure, clean silhouettes that blend into the table setting rather than disrupt it. Their shapes are based on simple but elegant flowers. With this collection, Sergio Herman draws on the elemental beauty of nature.