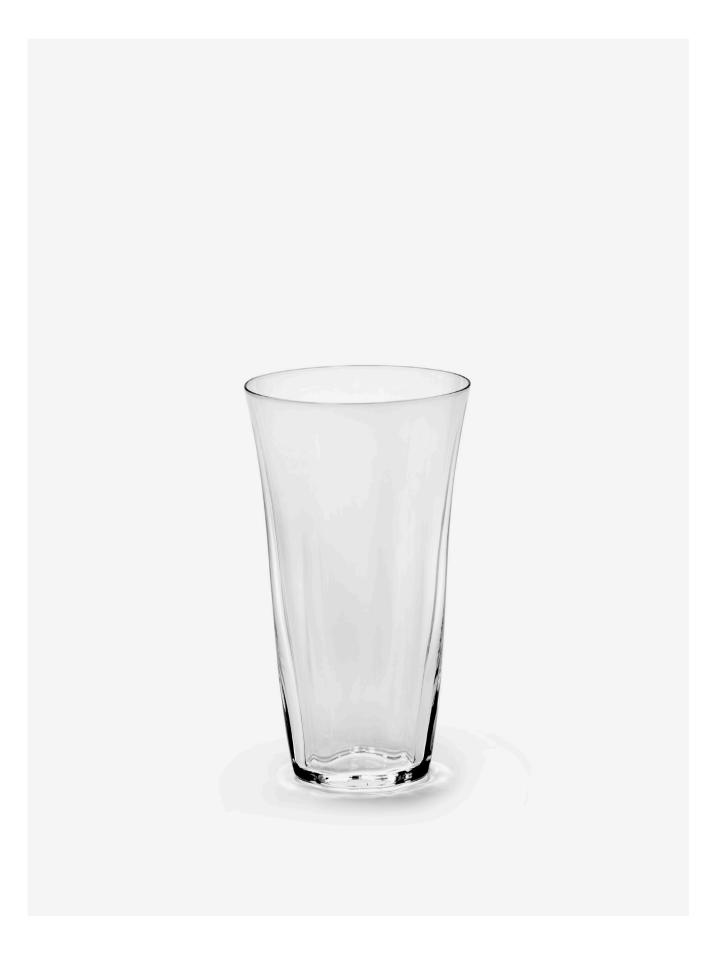

LONGDRINK GLASS TRANSPARENT B2225004-050 L8.2 W8.2 H14.7 CM L3.23 W3.23 H5.79 INCH

BOURGOGNE GLASS TRANSPARENT B2225006-050 L10.5 W10.5 H16.5 CM L4.13 W4.13 H6.5 INCH

WHITE WINE GLASS TRANSPARENT B2225007-050 L9.9 W9.9 H17.5 CM L3.9 W3.9 H6.89 INCH