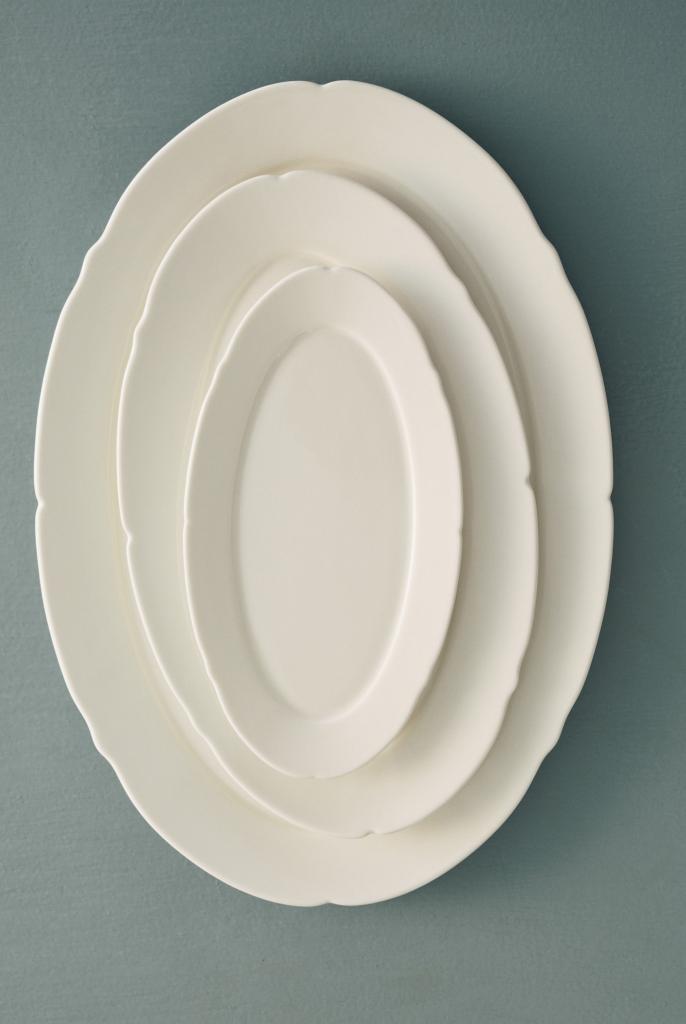

### SILHOUETTE - TABLEWARE

With his third collection for Serax, named Silhouette, Sergio Herman goes back to the essence with a collection of white porcelain plates that instantly remind you of the bustling, lively brasseries where people connect over good food in a warm ambience. The contours are inspired by the timeless beauty of natural phenomena such as clouds, petals and waves. By stripping away colour and using white only, Sergio has created a neutral, timeless foundation that allows users to bring their creativity to the table.

OVAL PLATE S WHITE B5225014-001 L18.5 W10 H1.3 CM L7.28 W3.94 H0.51 INCH

OVAL PLATE M WHITE B5225015-001 L24.5 W15 H1.4 CM L9.65 W5.91 H0.55 INCH

OVAL PLATE L WHITE B5225016-001 L30 W21 H1.5 CM L11.81 W8.27 H0.59 INCH

HIGH OVAL PLATE S WHITE B5225017-001 L18.5 W10 H2.2 CM L7.28 W3.94 H0.87 INCH

HIGH OVAL PLATE M WHITE B5225018-001 L24.5 W15 H3.2 CM L9.65 W5.91 H1.26 INCH

HIGH OVAL PLATE L WHITE B5225019-001 L30 W21 H3.2 CM L11.81 W8.27 H1.26 INCH