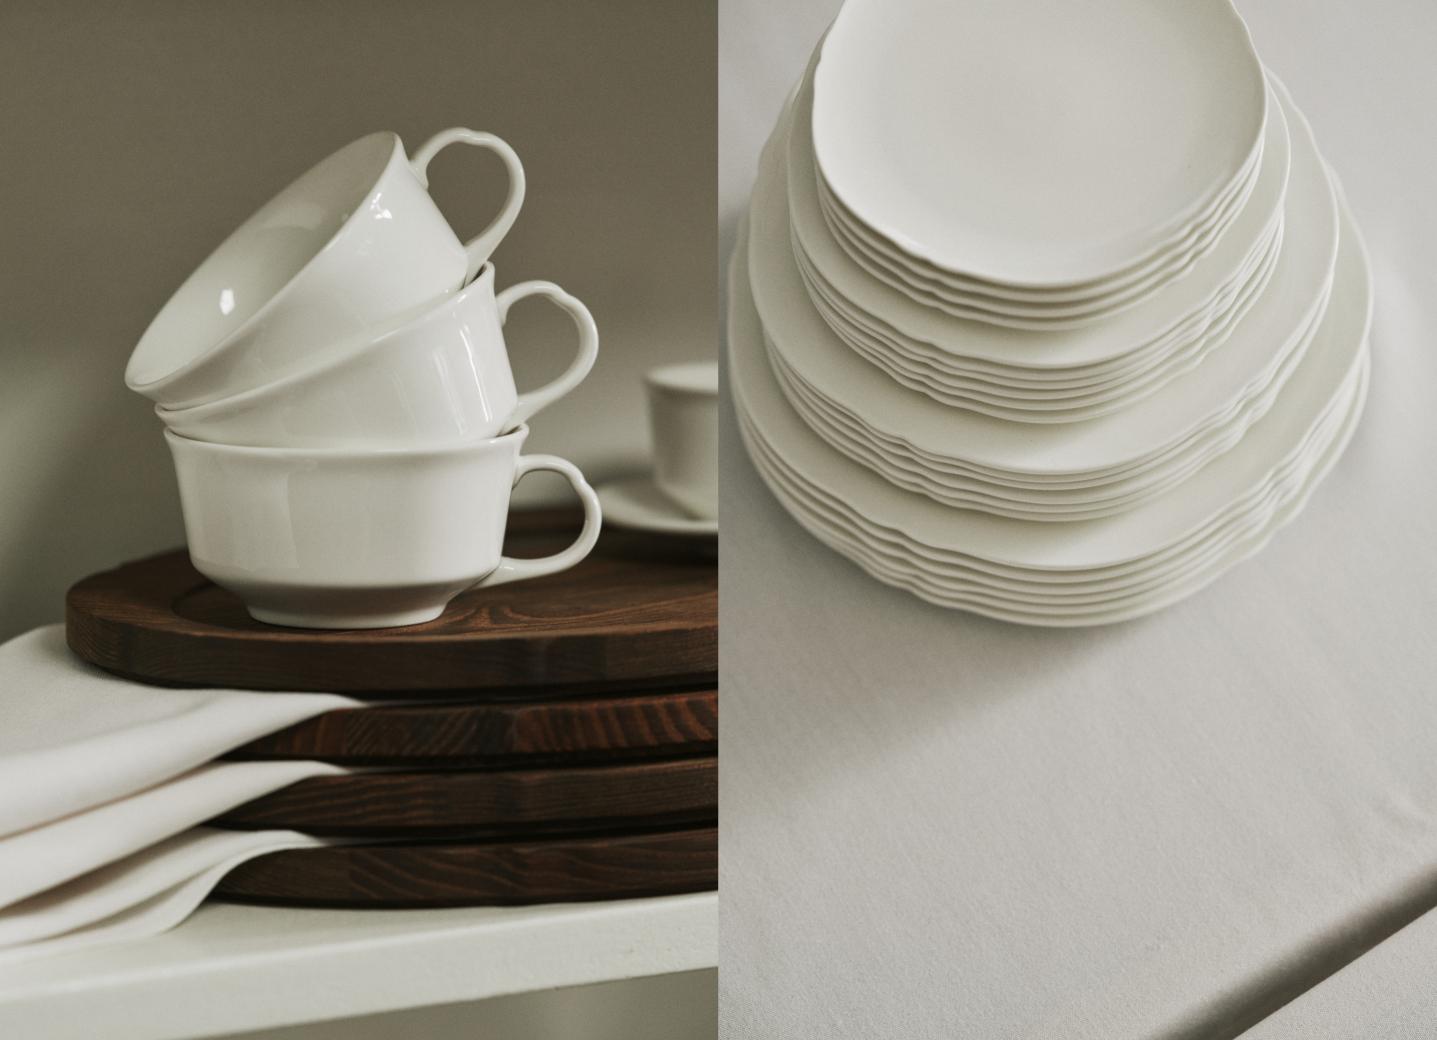

### SILHOUETTE - TABLEWARE

With his third collection for Serax, named Silhouette, Sergio Herman goes back to the essence with a collection of white porcelain plates that instantly remind you of the bustling, lively brasseries where people connect over good food in a warm ambience. The contours are inspired by the timeless beauty of natural phenomena such as clouds, petals and waves. By stripping away colour and using white only, Sergio has created a neutral, timeless foundation that allows users to bring their creativity to the table.

#### Porcelain plates

#### Porcelain cups, saucers, bowl & jug