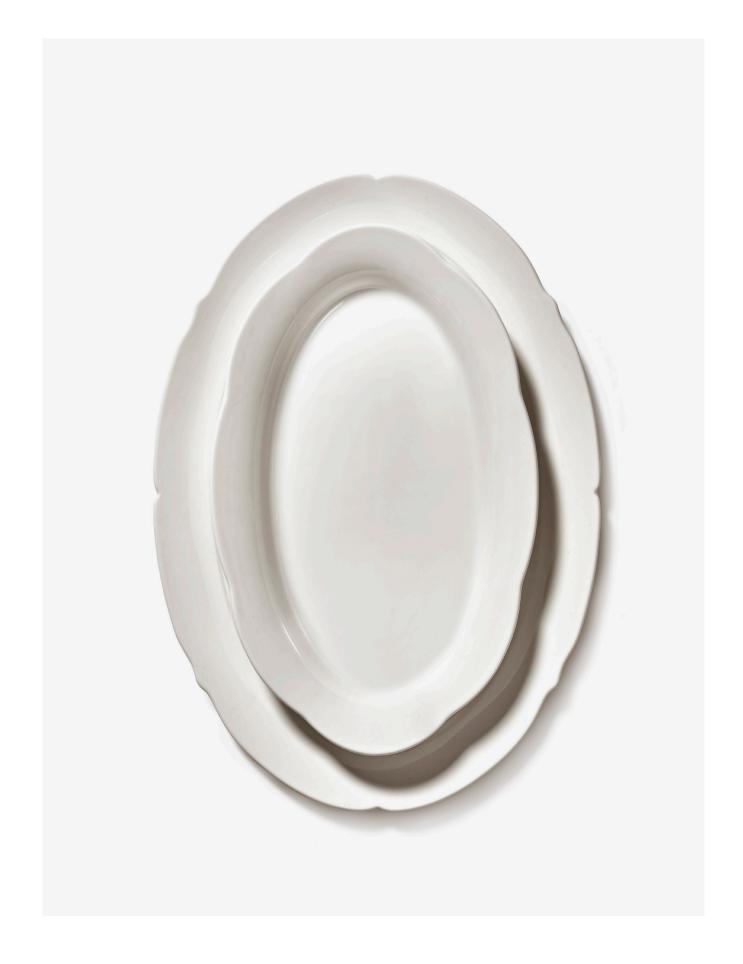

#### Porcelain oval plates

PLATE XXS WHITE B5225004-001 L15 W15 H1.2 CM L5.91 W5.91 H0.47 INCH

PLATE XS WHITE B5225005-001 L17 W17 H1.4 CM L6.69 W6.69 H0.55 INCH

WHITE B5225006-001 L20.6 W20.6 H1.4 CM L8.11 W8.11 H0.55 INCH

OVAL PLATE S WHITE B5225014-001 L18.5 W10 H1.3 CM L7.28 W3.94 H0.51 INCH

OVAL PLATE M WHITE B5225015-001 L24.5 W15 H1.4 CM L9.65 W5.91 H0.55 INCH

OVAL PLATE L WHITE B5225016-001 L30 W21 H1.5 CM L11.81 W8.27 H0.59 INCH