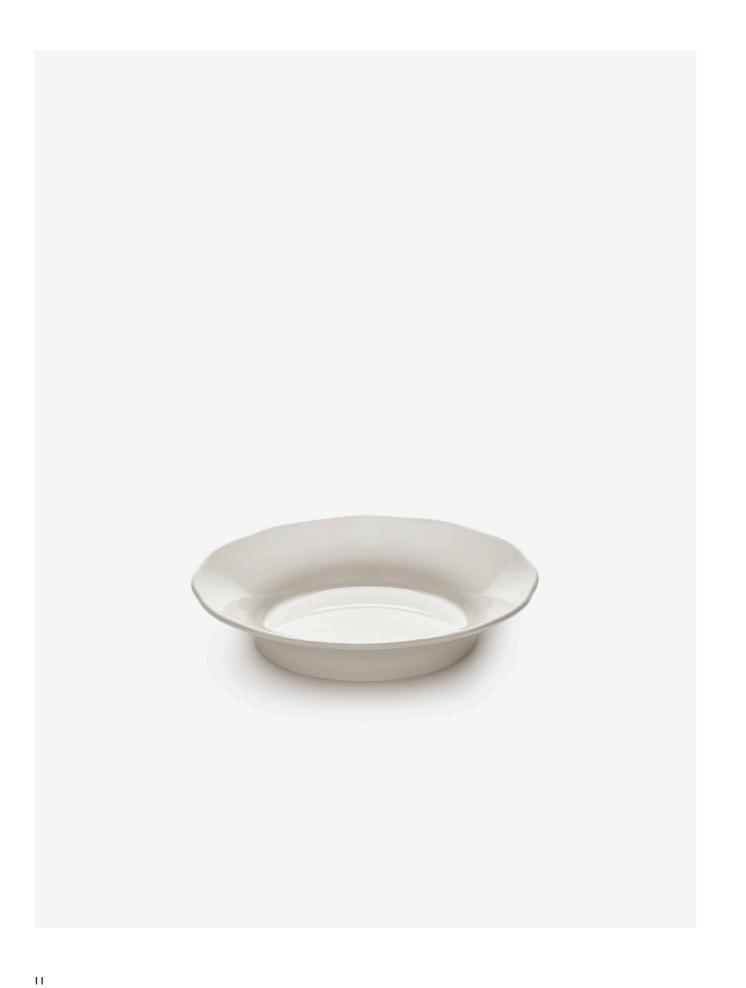

PASTA PLATE WHITE B5225013-001 L22 W22 H3.6 CM L8.66 W8.66 H1.42 INCH

HIGH PLATE M WHITE B5225011-001 L23.7 W23.7 H3.8 CM L9.33 W9.33 H1.5 INCH

HIGH PLATE L WHITE B5225012-001 L27 W27 H4 CM L10.63 W10.63 H1.57 INCH