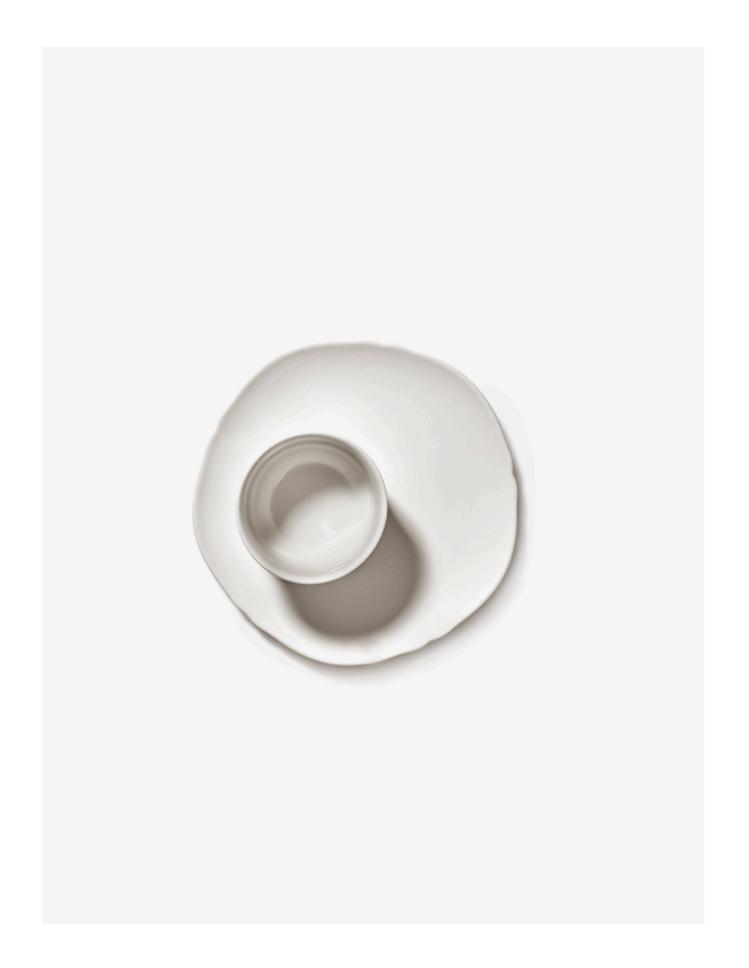

### SILHOUETTE - TABLEWARE

With his third collection for Serax, named Silhouette, Sergio Herman goes back to the essence with a collection of white porcelain plates that instantly remind you of the bustling, lively brasseries where people connect over good food in a warm ambience. The contours are inspired by the timeless beauty of natural phenomena such as clouds, petals and waves. By stripping away colour and using white only, Sergio has created a neutral, timeless foundation that allows users to bring their creativity to the table.

#### Porcelain cups, saucers, bowl & jug