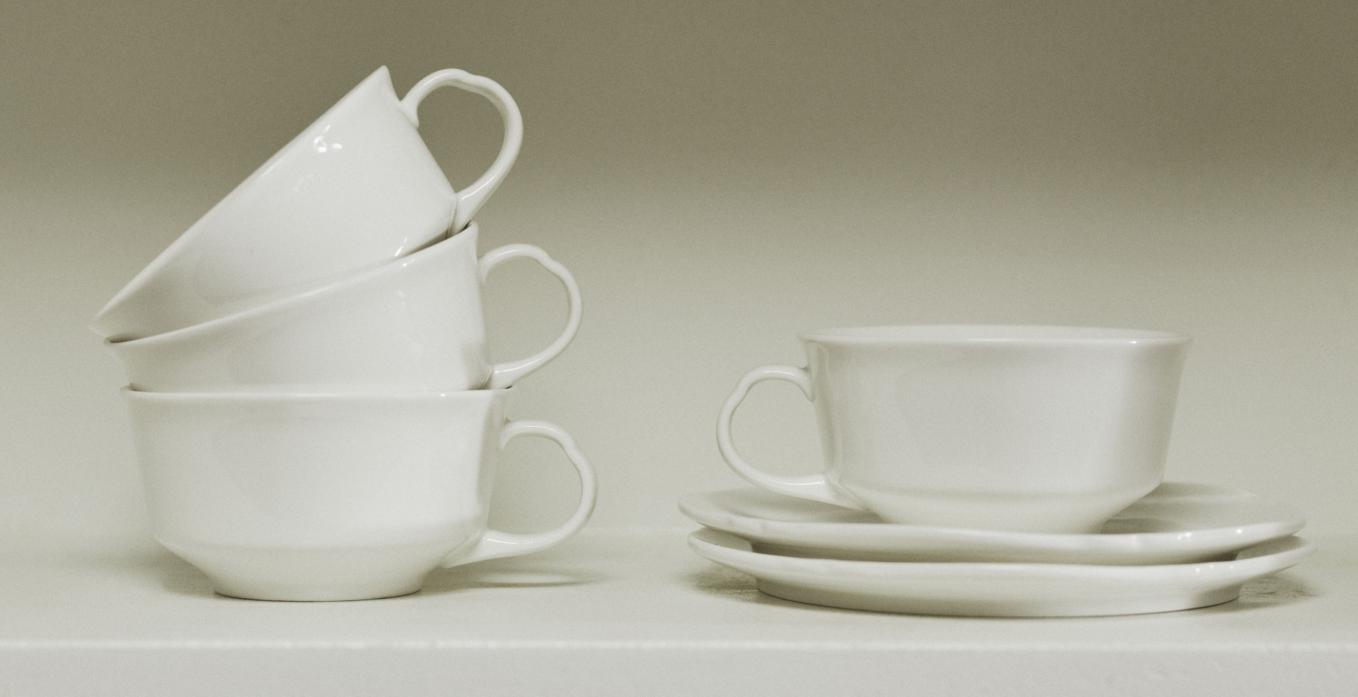

#### Porcelain cups, saucers, bowl & jug

#### Potassium glasses

COFFEE CUP WHITE B5225022-001 L11,3 W9,4 H5 CM L4,45 W3,7 H1,97 IN

SAUCER COFFEE CUP WHITE B5225024-001 L12.76 W12.76 H1.13 CM L5.02 W5.02 H0.44 INCH

BOWL XS WHITE B5225026-001 L7 W7 H4.39 CM L2.76 W2.76 H1.73 INCH

ESPRESSO CUP WHITE B5225020-001 L8.8 W7.40 H3.9 CM L3.46 W2.91 H1.54 INCH

SAUCER ESPRESSO CUP WHITE B5225021-001 L10.3 W10.3 H0.92 CM L4.06 W4.06 H0.36 INCH

MILK JUG WHITE B5225025-001 L5.53 W5.19 H7 CM L2.18 W2.04 H2.76 INCH