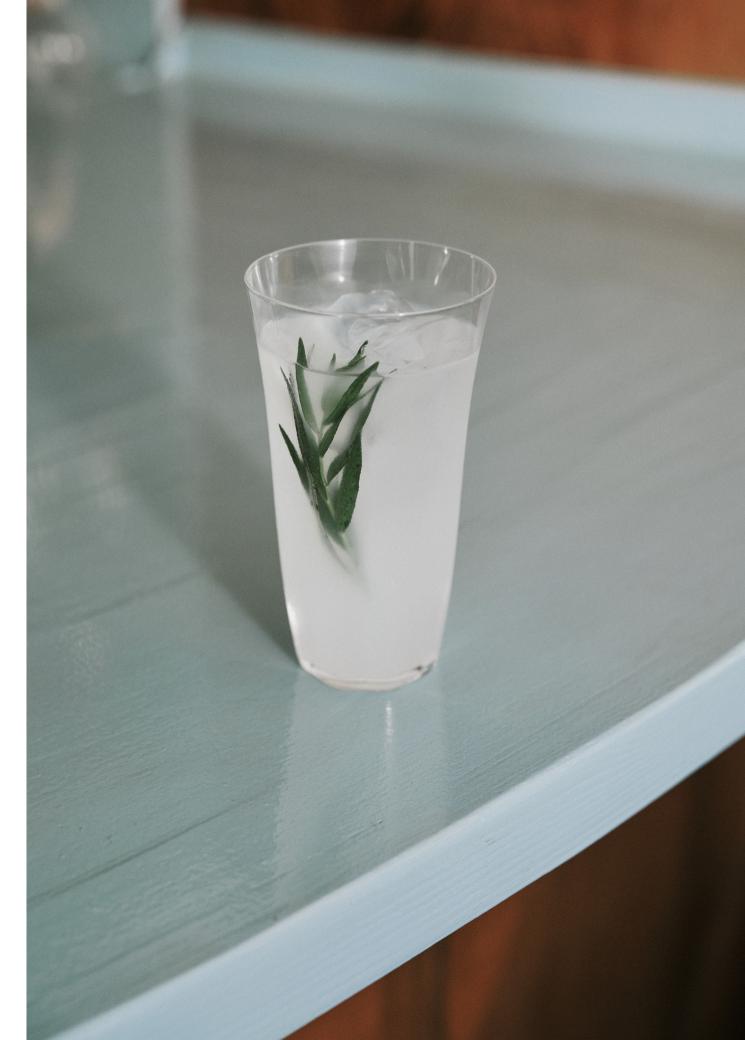

#### SILHOUETTE - GLASSWARE

Silhouette is Sergio Herman's third and latest collection for Serax. The name alludes to the highly refined contours of this tableware. Sergio strips the glasses down to their essence with pure, clean silhouettes that blend into the table setting rather than disrupt it. Their shapes are based on simple but elegant flowers. With this collection, Sergio Herman draws on the elemental beauty of nature.

DOUBLE ESPRESSO GLASS TRANSPARENT B2225001-050 L6.2 W6.2 H6.5 CM L2.44 W2.44 H2.56 INCH

WATER GLASS TRANSPARENT B2225002-050 L8.7 W8.7 H9 CM L3.43 W3.43 H3.54 INCH

TEA GLASS TRANSPARENT B2225003-050 L7.7 W7.7 H11 CM L3.03 W3.03 H4.33 INCH

LONGDRINK GLASS TRANSPARENT B2225004-050 L8.2 W8.2 H14.7 CM L3.23 W3.23 H5.79 INCH

BOURGOGNE GLASS TRANSPARENT B2225006-050 L10.5 W10.5 H16.5 CM L4.13 W4.13 H6.5 INCH

WHITE WINE GLASS TRANSPARENT B2225007-050 L9.9 W9.9 H17.5 CM L3.9 W3.9 H6.89 INCH